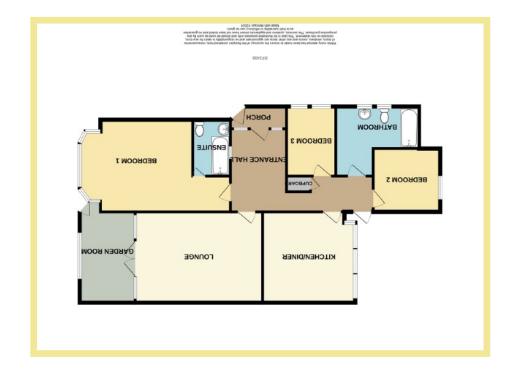

#### Description

A spacious ground floor apartment situated in the sought after location of Rhos on Sea with its local shops and amenities, Promenade and beach all within walking distance.

The accommodation comprises of:

Communal entrance porch through to hallway, large spacious lounge with French doors into the conservatory/sun room which overlooks the front garden, new modern contemporary fitted kitchen/diner, large master bedroom with ensuite bathroom, two further double bedrooms and bathroom.

#### Lounge

5.42m x 3.92m (17'9" x 12'10')

### Kitchen/Diner

3.92m x 3.02m (12'10" x 9'11")

#### Conservatory/Sun Room

3.72m x 1.95m (12'3" x 6'5")

#### Bedroom One

4.52m x 3.96m (14'10" x 13'0")

#### Ensuite

2.42m x 1.57m (8'0" x 5'2")

#### **Bedroom Two**

2.85m x 2.65m (9'4" x 8'9")

#### **Bedroom Three**

2.95m x 2.12m (9'8" x 7'0")

#### Bathroom

3.52m x 2.34m (11'7" x 7'8")