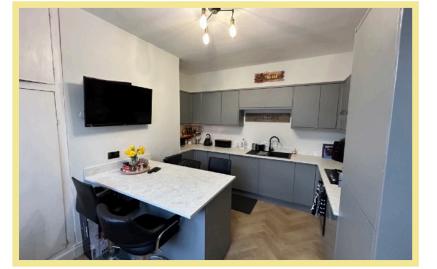

to hallway, large spacious lounge with French doors into the conservatory/sun room which overlooks the front garden, new modern contemporary fitted kitchen/diner, large master bedroom with ensuite bathroom, two further double bedrooms and bathroom.

To the rear there is an enclosed paved patio seating area. The apartment benefits from UPVC double glazing and gas central heating throughout.

Viewing is highly recommended to appreciate the spacious layout and location.

- ✓ SPACIOUS THREE BEDROOM GROUND FLOOR APARTMENT
- ✓ CONSERVATORY/SUN ROOM
- ✓ NEW MODERN CONTEMPORARY KITCHEN/DINER
- ✓ ENCLOSED REAR PATIO SEATING AREA
- ✓ WALKING DISTANCE TO THE PROMENADE, BEACH AND LOCAL SHOPS & AMENITIES

#### Lounge

5.42m x 3.92m (17'9" x 12'10')



### Kitchen/Diner

3.92m x 3.02m (12'10" x 9'11")



#### Conservatory/Sun Room

3.72m x 1.95m (12'3" x 6'5")

#### Bedroom One

4.52m x 3.96m (14'10" x 13'0")



#### Ensuite

2.42m x 1.57m (8'0" x 5'2")

#### **Bedroom Two**

2.85m x 2.65m (9'4" x 8'9")

#### **Bedroom Three**

2.95m x 2.12m (9'8" x 7'0")

#### Bathroom

3.52m x 2.34m (11'7" x 7'8")



#### Location

The property is located in the popular coastal resort of Rhos On Sea with a wealth of local shops and other facilities. The larger resorts of Colwyn Bay and LLandudno are approximately one and three miles respectively and the property is conveniently located for easy access to the A55 dual carriageway for Chester and the motorways beyond, also the main rail line Holyhead to Euston.

#### Directions

From the Rhos on Sea office turn right onto the promenade, turn right onto R