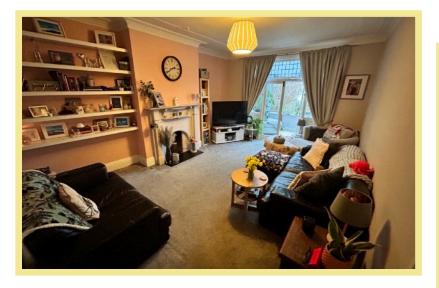

ation comprises of:

Communal entrance porch through to hallway, large spacious lounge with French doors into the conservatory/sun room which overlooks the front garden, new modern contemporary fitted kitchen/diner, large master bedroom with ensuite bathroom, two further double bedrooms and bathroom.

To the rear there is an enclosed paved patio seating area. The apartment benefits from UPVC double glazing and gas central heating throughout.

Viewing is highly recommended to appreciate the spacious layout and location.

- ✓ SPACIOUS THREE BEDROOM GROUND FLOOR APARTMENT
- ✓ CONSERVATORY/SUN ROOM
- ✓ NEW MODERN CONTEMPORARY KITCHEN/DINER
- ✓ ENCLOSED REAR PATIO SEATING AREA
- ✓ WALKING DISTANCE TO THE PROMENADE, BEACH AND LOCAL SHOPS & AMENITIES

#### Lounge

5.42m x 3.92m (17'9" x 12'10')



### Kitchen/Diner

3.92m x 3.02m (12'10" x 9'11")



#### Conservatory/Sun Room

3.72m x 1.95m (12'3" x 6'5")

#### Bedroom One

4.52m x 3.96m (14'10" x 13'0")



#### Ensuite

2.42m x 1.57m (8'0" x 5'2")

#### **Bedroom Two**

2.85m x 2.65m (9'4" x 8'9")

#### **Bedroom Three**

2.95m x 2.12m (9'8" x 7'0")

#### Bathroom

3.52m x 2.34m (11'7" x 7'8")



#### Location

The property is located in the popular coastal resort of Rhos On Sea with a wealth of local shops and other facilities. The larger resorts of Colwyn Bay and LLandudno are approximately one and three miles respectively and the property is conveniently located for easy access to the A55 dual carriageway for Chester and the motorways beyond, also the main rail line Holyhead to Euston.

#### Directions

From the Rhos on Sea of