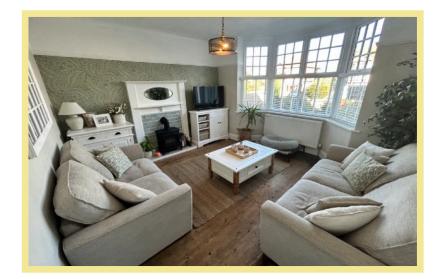

### Description

This immaculately presented three bedroom semi detached house has been refurbished and modernised by the current owners yet still retaining some original features. The house has been rewired, new gas central heating and boiler, new UPVC double glazing throughout, new modern fully fitted kitchen with integrated fridge/freezer and integrated dishwasher, new contemporary bathroom and garden fencing. Viewing is highly recommended to appreciate the refurbishment, layout and location. The accommodation on the ground floor briefly comprises of: covered porch through the original door to the hallway and original wooden floor, light and spacious lounge with bay window and wooden floors, new fully fitted kitchen/ diner with French doors onto the side garden with enclosed patio seating area, utility room with w.c. To the first floor there are two double bedrooms, the master bedroom benefitting from a bay window making it very light, a single bedroom and new modern contemporary family bathroom.

## Lounge

4.20m x 4.22m (13'9" x 13'10")