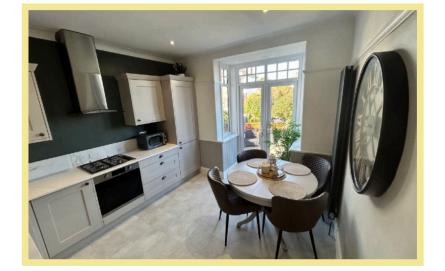

first floor there are two double bedrooms, the master bedroom benefitting from a bay window making it very light, a single bedroom and new modern contemporary family bathroom.

Outside to the front the garden is enclosed and mainly laid to lawn with fenced borders and well established plants & shrubs. The side garden is again enclosed and has a lovely paved patio seating area leading onto a gravel area with shed and driveway.

- ✓ IMMACULATELY PRESENTED THREE BEDROOM SEMI DETACHED HOUSE
- √ RECENTLY REFURBISHED AND MODERNISED
  BY THE CURRENT OWNERS
- ✓ ENCLOSED GARDENS AND PAVED SEATING AREAS
- ✓ OFF ROAD PARKING
- ✓ SITUATED IN A SOUGHT AFTER AREA

#### Hallway

4.62m x 1.93m (15'2" x 6'4")

## Lounge

4.20m x 4.22m (13'9" x 13'10")



#### Kitchen/Diner

3.33m x 3.23m (10'11" x 10'7")



#### Utility

2.74m x 2.38m (9'0" x 7'10")

#### W.C.

1.50m x 0.85m (4'11" x 2'10")

#### Bedroom One

4.36m x 4.21m (14'4" x 13'10")



#### **Bedroom Two**

3.34m x 3.22m (11'0" x 10'7")

#### **Bedroom Three**

2.08m x 1.94m (6'10" x 6'5")

#### Bathroom

2.78m x 2.25m (9'2" x 7'5") Location



The property is located on the outskirts of Old Colwyn with its local shops and other facilities. The larger resort town of Colwyn Bay with its larger shops is approximately one mile distance. The A55 dual carriageway is close by for easy access to Chester and the motorways beyond.

# Directions

From the Rhos On Sea office turn towards the Promenade, turn right onto the Promenade, follow this road down the Promenade, take the right turn signposted Old Colwyn and Colwyn Bay, proceed to the rou