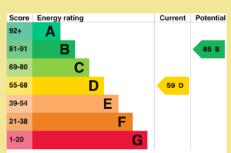

# Directions

From the Rhos On Sea office turn towards the Promenade, turn right onto the Promenade, follow this road down the Promenade, take the right turn signposted Old Colwyn and Colwyn Bay, proceed to the roundabout, turn left onto Abergele Road, take the eighth left turn onto Wynn Avenue, No 25 can be found on the right hand side. Council Tax Band: "D" (provided on <a href="https://www.voa.gov.uk">www.voa.gov.uk</a>) Energy Performance Rating Band D