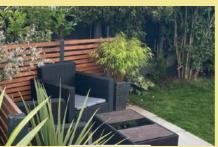

Outside to the front the garden is enclosed and mainly laid to lawn with fenced borders and well established plants & shrubs. The side garden is again enclosed and has a lovely paved patio seating area leading onto a gravel area with shed and driveway.