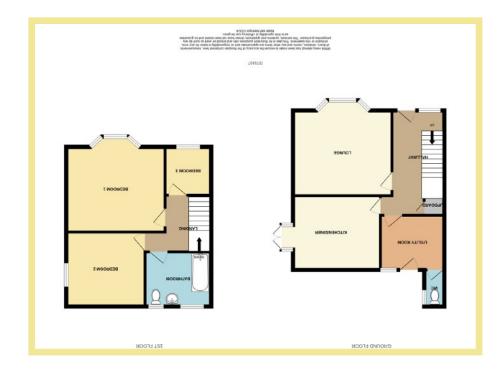

### Description

This immaculately presented three bedroom semi detached house has been refurbished and modernised by the current owners yet still retaining some original features. The house has been rewired, new gas central heating and boiler, new UPVC double glazing throughout, new modern fully fitted kitchen with integrated fridge/freezer and integrated dishwasher, new contemporary bathroom and garden fencing. Viewing is highly recommended to appreciate the refurbishment, layout and location. The accommodation on the ground floor briefly comprises of: covered porch through the original door to the hallway and original wooden floor, light and spacious lounge with bay window and wooden floors, new fully fitted kitchen/ diner with French doors onto the side garden with enclosed patio seating area, utility room with w.c. To the first floor there are two double bedrooms, the master bedroom benefitting from a bay window making it very light, a single bedroom and new modern contemporary family bathroom.

#### Hallway

4.62m x 1.93m (15'2" x 6'4")

## Lounge

4.20m x 4.22m (13'9" x 13'10")

#### Kitchen/Diner

3.33m x 3.23m (10'11" x 10'7")

#### Utility

2.74m x 2.38m (9'0" x 7'10")

#### W.C.

1.50m x 0.85m (4'11" x 2'10")

#### Bedroom One

4.36m x 4.21m (14'4" x 13'10")

#### **Bedroom Two**

3.34m x 3.22m (11'0" x 10'7")

#### **Bedroom Three**

2.08m x 1.94m (6'10" x 6'5")

#### Bathroom

2.78m x 2.25m (9'2" x 7'5") Location

The property is located on the outskirts of Old Colwyn with its local shops and other facilities. The larger resort town of Colwyn Bay with its larger shops is approximately one mile distance. The A55 dual carriageway is close by for easy access to Chester and the motorways beyond.