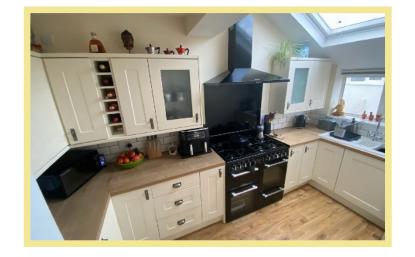

three double bedrooms and modern contemporary bathroom. To the rear of the property the newly built garage includes a utility area with w.c. and shower and a studio/workshop currently being used as a guest room. Outside to the front there is driveway parking and landscaped rear garden with paved seating area, laid to lawn with raised planters and access to a further home office with electric.

- ✓ IMMACULATELY PRESENTED THREE BEDROOM SEMI DETACHED HOUSE
- ✓ SITUATED IN A SOUGHT AFTER LOCATION WITH FAR REACHING HILLSIDE VIEWS
- ✓ SEPARATE ANNEX WITH DOUBLE BEDROOM, KITCHEN AREA & SHOWER ROOM
- √ LANDSCAPED GARDENS WITH OFFICE AREA
- ✓ OFF ROAD PARKING

# Lounge

17'6" x 11'7" (5.34m x 3.53m)



#### **Dining Area**

13'11" x 9'9" (4.24m x 2.97m)

#### Kitchen

13'1" x 6'5" (3.99m x 1.95m)



#### Bedroom One

14'5" x 9'3" (4.39m x 2.82m)



### **Bedroom Two**

13'11" x 9'4" (4.24m x 2.84m)

# **Bedroom Three**

11'8" x 7'10" (3.55m x 2.39m)

#### Bathroom

7'8" x 5'3" (2.33m x 1.60m)



# Utility/Cloakroom

8'6" x 7'9" (2.59m x 2.36m)

# Studio/Workshop

8'6" x 18'0" (2.59m x 5.49m)

#### Location

The property is conveniently located in Penrhyn Bay close to the local shop/post office and other amenities, close to a bus route and the golf course. The Victorian resort of Llandudno is approximately three miles distance.

#### **Directions**

From the Rhos On Sea office turn right towards the Promenade, turn right onto the Promenade and first right onto Rhos Road (B5116) Continue to the traffic lights and turn right onto Llandudno Road (B5115) Continue into Penrhyn Bay, at the