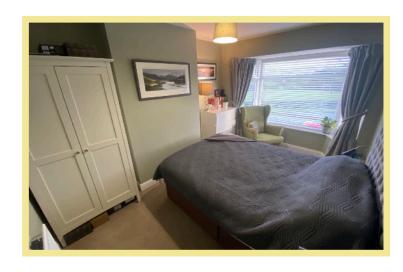

#### Bedroom One

14'5" x 9'3" (4.39m x 2.82m)

### **Bedroom Two**

13'11" x 9'4" (4.24m x 2.84m)

# **Bedroom Three**

11'8" x 7'10" (3.55m x 2.39m)