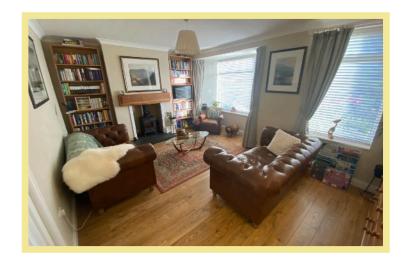

The property has been refurbished in recent years to create a light and spacious family home and has the added benefit of a separate annex in the garden which contains a separate, utility/shower room with a further room which can be used as a fourth bedroom/studio. Also benefitting from UPVC double glazing and gas CH, viewing is highly recommended to appreciate the presentation throughout, location and far-reaching views. The well-planned accommodation on the ground floor comprises of hallway, light and spacious lounge with multi fuel burner, dining room with a door leading onto a slate paved seating area and opening into a beautifully fitted kitchen. To the first floor there are three double bedrooms and modern contemporary bathroom. To the rear of the property the newly built garage includes a utility area with w.c. and shower and a studio/workshop currently being used as a guest room. Outside to the front there is driveway parking and landscaped rear garden with paved seating area, laid to lawn with raised planters and access to a further home office with electric.

# Lounge

17'6" x 11'7" (5.34m x 3.53m)