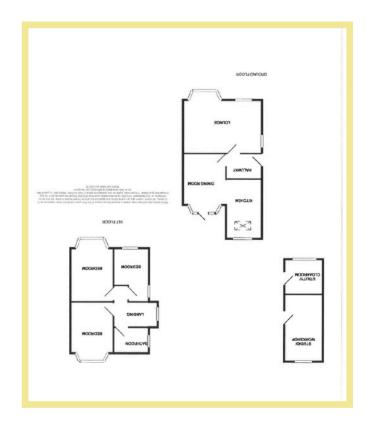

The property has been refurbished in recent years to create a light and spacious family home and has the added benefit of a separate annex in the garden which contains a separate, utility/shower room with a further room which can be used as a fourth bedroom/studio. Also benefitting from UPVC double glazing and gas CH, viewing is highly recommended to appreciate the presentation throughout, location and far-reaching views. The well-planned accommodation on the ground floor comprises of hallway, light and spacious lounge with multi fuel burner, dining room with a door leading onto a slate paved seating area and opening into a beautifully fitted kitchen. To the first floor there are three double bedrooms and modern contemporary bathroom. To the rear of the property the newly built garage includes a utility area with w.c. and shower and a studio/workshop currently being used as a guest room. Outside to the front there is driveway parking and landscaped rear garden with paved seating area, laid to lawn with raised planters and access to a further home office with electric.

# Lounge

17'6" x 11'7" (5.34m x 3.53m)

#### **Dining Area**

13'11" x 9'9" (4.24m x 2.97m)

#### Kitchen

13'1" x 6'5" (3.99m x 1.95m)

#### Bedroom One

14'5" x 9'3" (4.39m x 2.82m)

### **Bedroom Two**

13'11" x 9'4" (4.24m x 2.84m)

# **Bedroom Three**

11'8" x 7'10" (3.55m x 2.39m)

#### Bathroom

7'8" x 5'3" (2.33m x 1.60m)

# Utility/Cloakroom

8'6" x 7'9" (2.59m x 2.36m)

# Studio/Workshop

8'6" x 18'0" (2.59m x 5.49m)