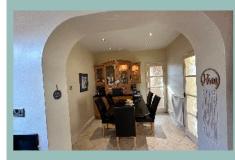

#### Kitchen/Diner

6.27m x 2.86m (20'7" x 9'5")

## Dining Room

4.25m x 3.70m (14'0" x 12'2")