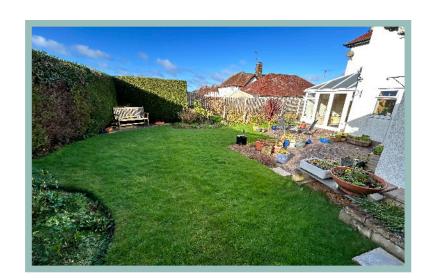

Far reaching views of The Bryn Euryn Nature Reserve can be seen from the rear of the property.

Outside to the front there is ample off road parking on the driveway. The rear, enclosed garden has a seating area, mainly laid to lawn with a border surround and well established plants & shrubs and access to the garage.

- ✓ FOUR BEDROOM DETACHED HOUSE
- ✓ LARGE CONSERVATORY
- ✓ ENCLOSED REAR GARDEN
- ✓ SITUATED IN A SOUGHT AFTER RESIDENTIAL AREA
- ✓ AMPLE OFF ROAD PARKING & GARAGE

4 Bedroom Detached House

1 Brewis Road Rhos on Sea LL28 4UA