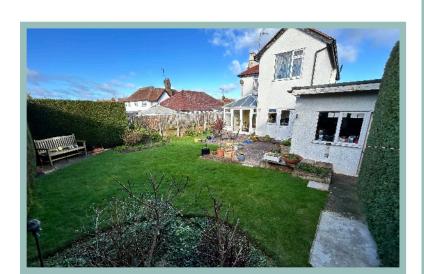

Far reaching views of The Bryn Euryn Nature Reserve can be seen from the rear of the property.

Outside to the front there is ample off road parking on the driveway. The rear, enclosed garden has a seating area, mainly laid to lawn with a border surround and well established plants & shrubs and access to the garage.