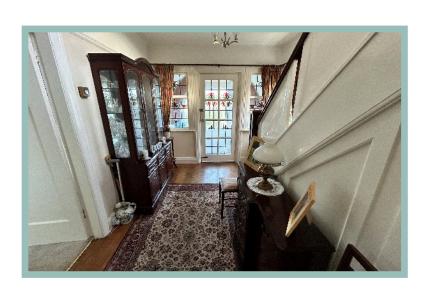

The accommodation comprises of:

Entrance porch with stained glass windows into the hallway, light and spacious lounge, kitchen/diner, dining room with doors into the large conservatory, utility room and w.c. To the first floor there are four double bedrooms, the master bedroom benefits from fitted wardrobes, far reaching sea views and an ensuite shower room. There is also a family bathroom.