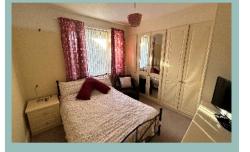

#### Bedroom Two

3.21m x 3.07m (10′7″ x 10′1″)

#### Bedroom Three

4.40m x 2.89m (14'5" x 9'6")

# Bedroom Four

3.18m x 2.85m (10'5" x 9'4")