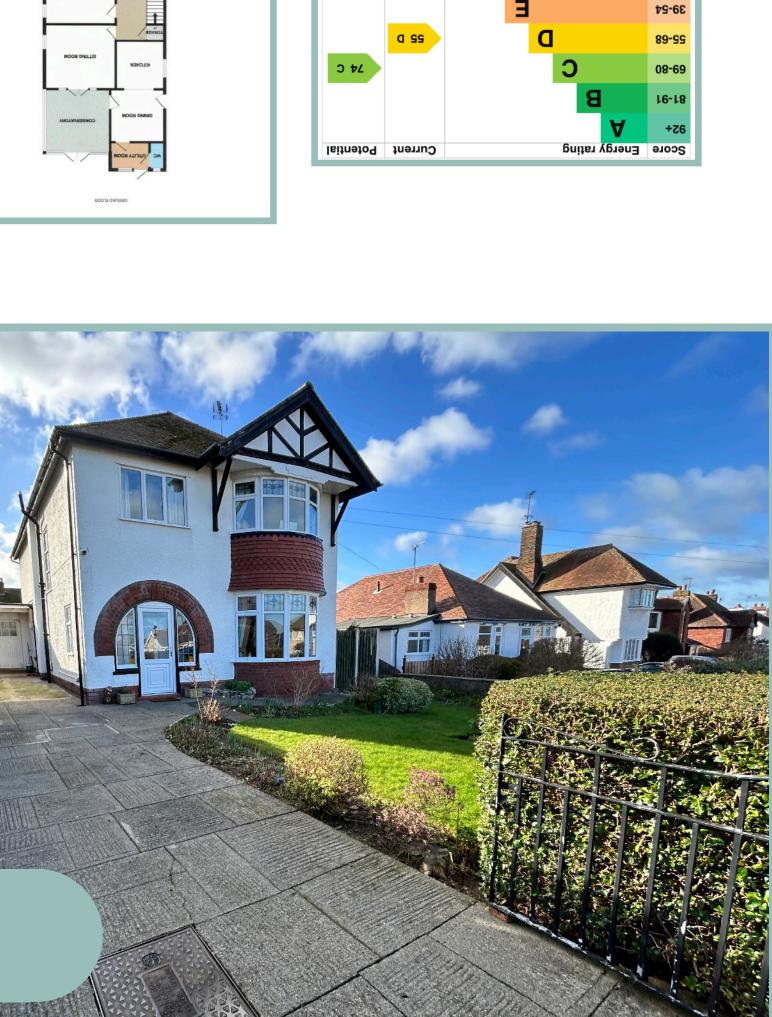

#### Description

This four bedroom detached house is in the sought after residential area of Rhos on Sea close to the local shops, schools and other amenities. A short drive from Llandudno and Colwyn Bay. The property must be viewed to appreciate the spacious layout and character features.

Far reaching views of The Bryn Euryn Nature Reserve can be seen from the rear of the property.

Outside to the front there is ample off road parking on the driveway. The rear, enclosed garden has a seating area, mainly laid to lawn with a border surround and well established plants & shrubs and access to the garage.

## Location

The property is located in the popular coastal resort of Rhos On Sea with a wealth of local shops and other facilities, the larger resorts of Colwyn Bay and Llandudno are approximately 1 and 3 miles respectively and it is conveniently located for easy access to the A55 dual carriageway for Chester and the motorways beyond, also the main rail line Holyhead to Euston.