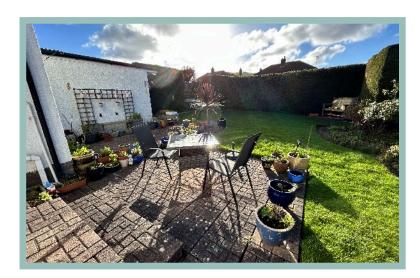

Far reaching views of The Bryn Euryn Nature Reserve can be seen from the rear of the property.

Outside to the front there is ample off road parking on the driveway. The rear, enclosed garden has a seating area, mainly laid to lawn with a border surround and well established plants & shrubs and access to the garage.