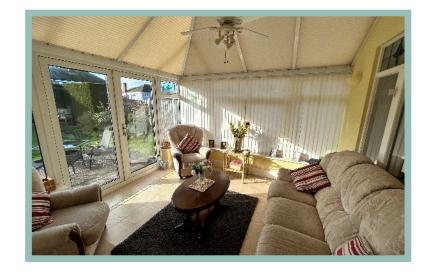

The accommodation comprises of:

Entrance porch with stained glass windows into the hallway, light and spacious lounge, kitchen/diner, dining room with doors into the large conservatory, utility room and w.c. To the first floor there are four double bedrooms, the master bedroom benefits from fitted wardrobes, far reaching sea views and an ensuite shower room. There is also a family bathroom.

## Conservatory

3.50m x 3.45m (11'6" x 11'4")