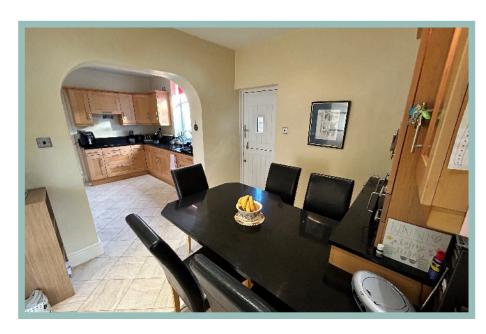

The accommodation comprises of:

Entrance porch with stained glass windows into the hallway, light and spacious lounge, kitchen/diner, dining room with doors into the large conservatory, utility room and w.c. To the first floor there are four double bedrooms, the master bedroom benefits from fitted wardrobes, far reaching sea views and an ensuite shower room. There is also a family bathroom.

#### Kitchen/Diner

6.27m x 2.86m (20'7" x 9'5")