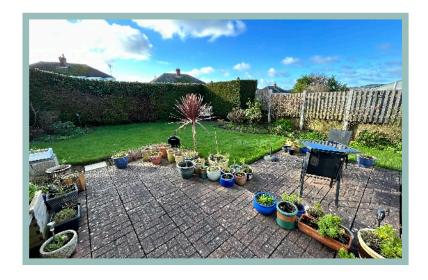

Far reaching views of The Bryn Euryn Nature Reserve can be seen from the rear of the property.

Outside to the front there is ample off road parking on the driveway. The rear, enclosed garden has a seating area, mainly laid to lawn with a border surround and well established plants & shrubs and access to the garage.