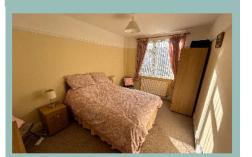

#### Bedroom Two

3.21m x 3.07m (10′7″ x 10′1″)

#### Bedroom Three

4.40m x 2.89m (14'5" x 9'6")

# Bedroom Four

3.18m x 2.85m (10'5" x 9'4")