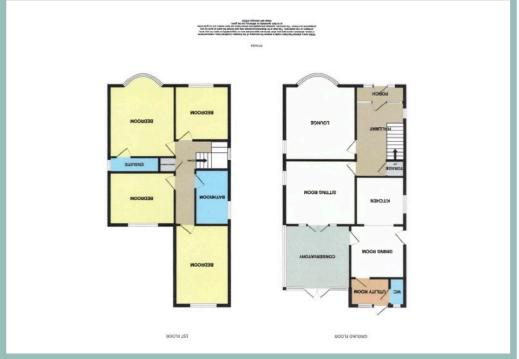

The accommodation comprises of:

Entrance porch with stained glass windows into the hallway, light and spacious lounge, kitchen/diner, dining room with doors into the large conservatory, utility room and w.c. To the first floor there are four double bedrooms, the master bedroom benefits from fitted wardrobes, far reaching sea views and an ensuite shower room. There is also a family bathroom.

## Lounge

4.09m x 3.72m (13'5" x 12'3")

#### Kitchen/Diner

6.27m x 2.86m (20'7" x 9'5")

## Dining Room

4.25m x 3.70m (14'0" x 12'2")

## Conservatory

3.50m x 3.45m (11'6" x 11'4")

## Utility Room

1.95m x 1.66m (6'5" x 5'6")

#### W.C.

1.49m x 0.80m (4'11" x 2'8")

#### Master Bedroom

4.09m x 3.10m (13'5" x 10'2")

#### Ensuite

2.64m x 0.94m (8'8" x 3'1")

#### Bedroom Two

3.21m x 3.07m (10′7″ x 10′1″)

#### Bedroom Three

4.40m x 2.89m (14'5" x 9'6")

# Bedroom Four

3.18m x 2.85m (10'5" x 9'4")

#### Bathroom

3.07m x 1.88m (10'1" x 6'2")

1 Brewis Road Rhos on Sea LL28 4UA

£449,950

Reference Number: RP3484 8/02/24

Fletcher & Poole, 1A Penrhyn Avenue,

Registered Company Number 4687367