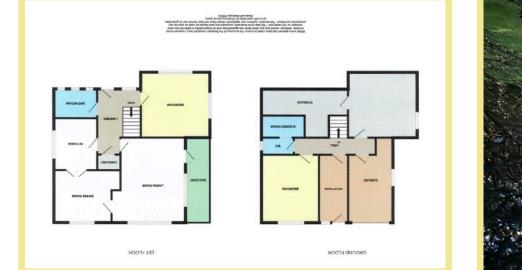

# Description

An elevated two bedroom detached house on a corner plot with balcony and far reaching views situated in the sought after location of Rhos on Sea close to local shops and amenities. he property comprises of entrance hallway, light spacious lounge with a balcony and far reaching views, dining room, kitchen, bedroom and bathroom. Stairs lead down to a further bedroom, shower room, utility room with a door out to the rear garden and a further room currently used as a bedroom with storage space, access into the garage.

# Lounge

5.15m x 4.41m (16'11" x 14'6")

Kitchen

3.25m x 2.55m (10'8" x 8'4")

# Bathroom

2.56m x 1.98m (8'5" x 6'6")

# Lower Floor Bedroom

4.11m x 3.92m (13'6" x 12'10")

Shower Room 2.53m x 1.11m (8'4" x 3'8")

# W.C.

1.77m x 0.97m (5'10" x 3'2")

Utility Room

4.11m x 1.15m (13'6" x 3'9")

# **Additional Room**

4.06m x 3.83m (13'4" x 9'4")

#### Storage

5.05m x 2.84m (16'7" x 9'4")

## Garage

4.17m x 2.56m (13'8" x 8'5")

# **Dining Room**

3.74m x 3.33m (12'3" x 10'11")

Balcony

4.98m x 1.42m (16'4" x 4'8")

Bedroom

4.08m x 3.85m (13'5"x 12'8")