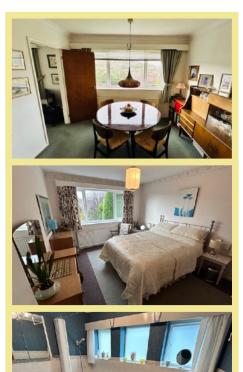

# **Dining Room**

3.74m x 3.33m (12'3" x 10'11")

Balcony

4.98m x 1.42m (16'4" x 4'8")

Bedroom

4.08m x 3.85m (13'5"x 12'8")