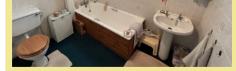

# Bathroom

2.56m x 1.98m (8'5" x 6'6")

# W.C.

1.77m x 0.97m (5'10" x 3'2")

Utility Room

4.11m x 1.15m (13'6" x 3'9")