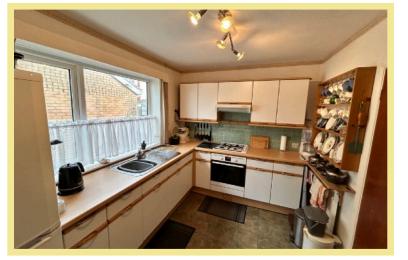

hos on Sea close to local shops and amenities. he property comprises of entrance hallway, light spacious lounge with a balcony and far reaching views, dining room, kitchen, bedroom and bathroom. Stairs lead down to a further bedroom, shower room, utility room with a door out to the rear garden and a further room currently used as a bedroom with storage space, access into the garage.

Parking is to the rear of the property with access via Derwen Avenue. Wrap around gardens mainly laid to lawn with well established plants and shrubs

- ✓ ELEVATED TWO BEDROOM DETACHED HOUSE
- ✓ BALCONY WITH FAR REACHING VIEWS
- ✓ OFF ROAD PARKING
- ✓ CORNER PLOT WITH WRAP AROUND GARDENS
- ✓ SITUATED IN A SOUGHT AFTER LOCATION

# Lounge

5.15m x 4.41m (16'11" x 14'6")



Kitchen

3.25m x 2.55m (10'8" x 8'4")



# Bathroom

2.56m x 1.98m (8'5" x 6'6")

# Lower Floor Bedroom

4.11m x 3.92m (13'6" x 12'10")



Shower Room 2.53m x 1.11m (8'4" x 3'8")

# W.C.

1.77m x 0.97m (5'10" x 3'2")

Utility Room

4.11m x 1.15m (13'6" x 3'9")

# **Additional Room**

4.06m x 3.83m (13'4" x 9'4")

#### Storage

5.05m x 2.84m (16'7" x 9'4")

## Garage

4.17m x 2.56m (13'8" x 8'5")

# Location

The property is located in the popular coastal resort of Rhos on Sea with its wealth of local shops and other facilities. The larger resorts of Llandudno and Colwyn Bay are approximately three miles, and it is conveniently located for easy access to the A55 dual carriageway for Chester and the motorways beyond, also the main rail line Holyhead to Euston. 2 Bedroom Detached House

93 Dinerth Road Rhos on Sea LL28 4YF

# £264