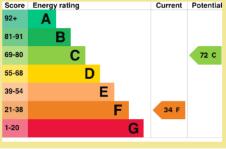

Council Tax Band: "E" (provided on www.voa.gov.uk)

Energy Performance Rating Band F