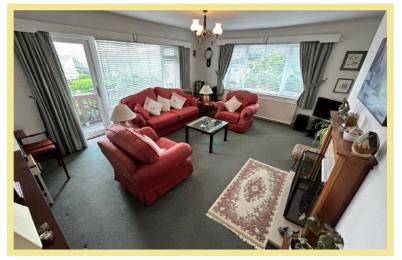

# Description

An elevated two bedroom detached house on a corner plot with balcony and far reaching views situated in the sought after location of Rhos on Sea close to local shops and amenities. he property comprises of entrance hallway, light spacious lounge with a balcony and far reaching views, dining room, kitchen, bedroom and bathroom. Stairs lead down to a further bedroom, shower room, utility room with a door out to the rear garden and a further room currently used as a bedroom with storage space, access into the garage.