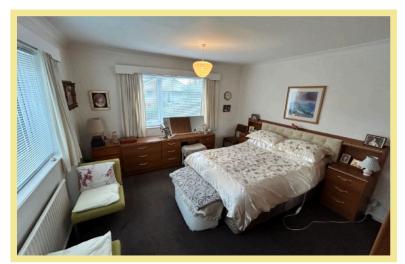

# **Dining Room**

3.74m x 3.33m (12'3" x 10'11")

Balcony

4.98m x 1.42m (16'4" x 4'8")

Bedroom

4.08m x 3.85m (13'5"x 12'8")