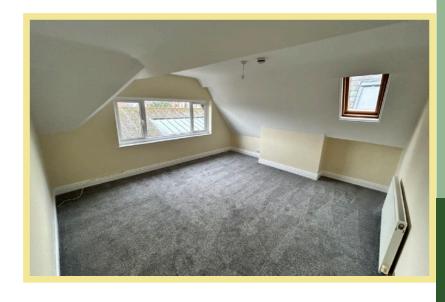

OR APARTMENT WITH ALLOCATED PARKING SPACE

# Description

A partially refurbished two bedroom second floor apartment situated in an impressive period property in the centre of Colwyn Bay, walking distance to the shops and local amenities. The accommodation comprises of:

Communal entrance, stairs up to the second floor, entrance hallway, lounge with steps down into the kitchen, two double bedrooms and bathroom. UPVC double glazing and gas central heating throughout

To the front of the property there is an allocated parking space

- ✓ REFURBISHED TWO BEDROOM SECOND FLOOR APARTMENT
- ✓ SITUATED CLOSE TO LOCAL SHOPS & AMENITIES
- ✓ ALLOCATED OFF ROAD PARKING SPACE

# Lounge

4.59m x 4.35m (15'1"x 14'3")



Kitchen

4.45m x 2.88m (14'7" x 9'5")



#### Bedroom

5.41m x 3.89m (17'9" x 12'9")



# Bedroom

4.60m x 4.46m (15'1" x 14'8")

#### Bathroom

2.82m x 1.91m (9'3" x 6'3")



## Location

Situated close to the centre of Colwyn Bay which has a variety of local shops and other amenities. It is conveniently located near to the A55 dual carriageway for easy access to Chester and the motorways beyond.

#### **Directions**

From the Rhos On Sea office turn towards the Promenade, turn right onto the Promenade, continue along turn right by The Toad public house, at the crossroads go straight across, at the mini roundabout turn left onto Abergele Road, continue along and turn right onto Woodland Road East, follow round to the right as it turns into Woodlands Road West where No 11 can be found on the right hand side.

NB The apartment is leasehold on a 999 year lease Management char