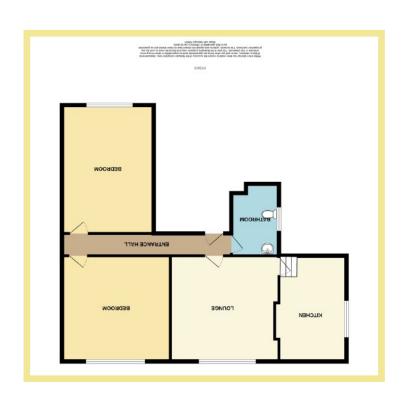

# Description

A partially refurbished two bedroom second floor apartment situated in an impressive period property in the centre of Colwyn Bay, walking distance to the shops and local amenities. The accommodation comprises of:

Communal entrance, stairs up to the second floor, entrance hallway, lounge with steps down into the kitchen, two double bedrooms and bathroom. UPVC double glazing and gas central heating throughout

To the front of the property there is an allocated parking space

# Lounge

4.59m x 4.35m (15'1"x 14'3")

Kitchen

4.45m x 2.88m (14'7" x 9'5")

#### Bedroom

5.41m x 3.89m (17'9" x 12'9")

# Bedroom

4.60m x 4.46m (15'1" x 14'8")

#### Bathroom

2.82m x 1.91m (9'3" x 6'3")