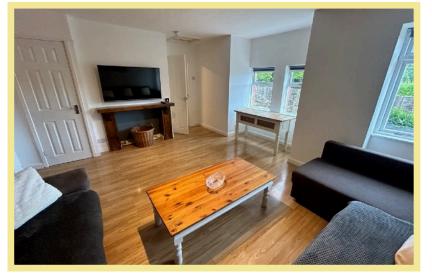

## Description

This well presented two bedroom garden flat is part of a large, detached property situated in a highly soughtafter area. Close to the local shops, amenities, transport links and schools. The accommodation is brief comprises of entrance porch/breakfast room, modern kitchen, large lounge/diner with access to second bedroom with ensuite shower area, family bathroom and master bedroom with large bay window, ensuite shower room and walk in wardrobe. Outside is off road parking for two vehicles via a share driveway, steps leading down to the property which benefits from a large garden exclusively for the flat, with lawned area and seating areas to appreciate the beautiful sea views, there is also access to a shed and separate brick built storage area. Viewing is essential to appreciate the location, presentation, and plot size this property has to offer.

#### **Kitchen**

3.86m x 2.16m (12'8" x 7'1")

Lounge/Diner 6.83m x 4.42m (22'5" x 14'6")