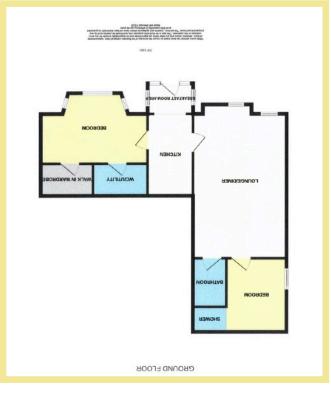

#### **Kitchen**

3.86m x 2.16m (12'8" x 7'1")

Lounge/Diner 6.83m x 4.42m (22'5" x 14'6")

## Bedroom One

5.08m x 4.04m (16'8" x 13'3")

#### Ensuite

2.59m x 1.70m (8'6" x 5'7")

Walk In Wardrobe

2.43m x 1.67m (8'0" x 5'6")

#### **Bedroom Two**

3.48m x 3.07m (11'5" x 10'1")

#### Bathroom

2.31m x 1.55m (7'7" x 5'1")

#### **Breakfast Room Area**

2.56m x 0.68m (8'5" x 2'3")