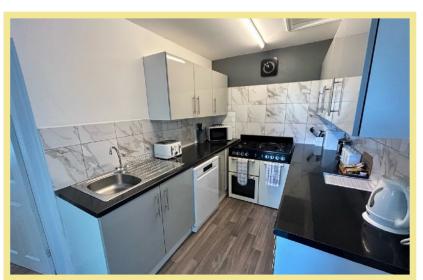

#### **Kitchen**

3.86m x 2.16m (12'8" x 7'1")

Lounge/Diner 6.83m x 4.42m (22'5" x 14'6")