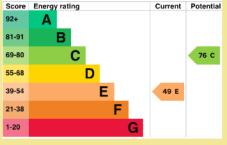

#### motorways beyond. Directions

From the Rhos On sea office turn towards the Promenade, turn right onto the Promenade, turn right at The Toad Public House, go straight across at the crossroads, go straight across at the mini roundabout onto Pwllycrochan Avenue, right onto Lansdowne Road follow the road up the hill for a short distance, take the right turn onto Oak Drive where No 66 can be found at the end on the right. Council Tax Band: "B" Energy Performance Rating Band : E