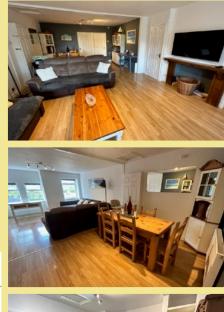

#### **Kitchen**

3.86m x 2.16m (12'8" x 7'1")

Lounge/Diner 6.83m x 4.42m (22'5" x 14'6")