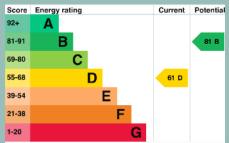

Council Tax Band: "G" (provided on voa.gov.uk)

Energy Performance Rating Band D

4 Bedroom Detached House

14 Penrhyn Madoc Penrhyn Bay LL30 3LE