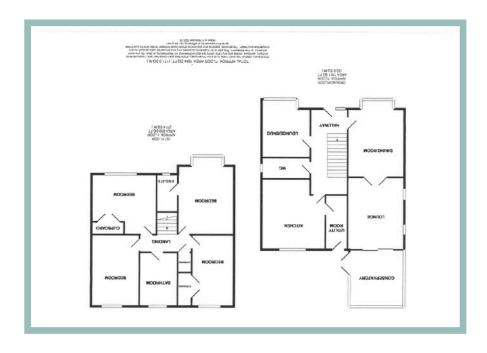

#### Description

A spacious four bedroom detached house situated in a sought after location close to the local amenities of Penrhyn Bay and Llandudno. The property sits in a prominent position at the end of the cul de sac and has a sunny south facing rear garden and is well worth viewing to appreciate the potential throughout. The accommodation downstairs in brief comprises of hallway, dining room with bay window and french doors into a generous lounge which leads into a large conservatory, kitchen/diner with modern fitted kitchen and integrated appliances, separate utility, second lounge/snug and w.c.

Upstairs there is a large master bedroom with ensuite, a further three double bedrooms and family bathroom. Outside the front garden is laid to lawn, to the side of the property there is a driveway with off road parking for three/four vehicles and access to a large double garage. The sunny south facing rear garden has a flagged patio area off the kitchen and conservatory, laid to lawn with borders containing mature shrubs and trees.

#### Lounge

4.30m x 3.84m (14'1" x 12'7")

Kitchen/Diner

3.67m x 3.34m (12'1" x 11'0")

#### Snug

3.63m x 2.46m (11'11" x 8'1")

#### W.C.

2.46m x 0.92m (8'1" x 3'1")

#### **Dining Room**

4.1m x 3.84m (13'6" x 12'7")

#### Utility

2.25m x 1.41m (7'5" x 4'7")

#### Conservatory

4.09m x 3.42m (13'5" x 11'3")

#### Bedroom One

4.80m x 3.90m (15'9" x 12'10") Maximum

#### Ensuite

2.27m x 1.87m (7'5" x 6'2")

#### **Bedroom Two**

3.81m x 3.65m (12'6" x 12'0").

#### **Bedroom Three**

3.54m x 2.76m (11'8" x 9'1") Maximum

#### Bedroom Four

2.93m x 2.87m (9'8" x 9'5")

#### Bathroom

2.15m x 1.90m (7'1" x 6'3")

#### Garage

5.39m x 5.25m (17'8" x 17'3")