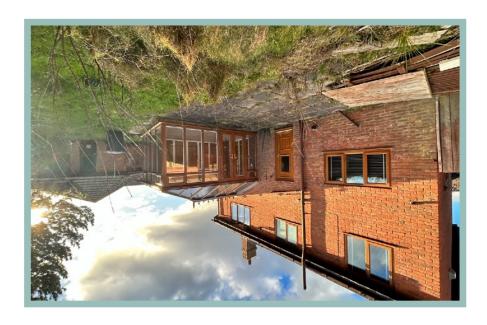

# A Spacious Four Bedroom Detached House Situated In A Sought After Location

#### Description

A spacious four bedroom detached house situated in a sought after location close to the local amenities of Penrhyn Bay and Llandudno. The property sits in a prominent position at the end of the cul de sac and has a sunny south facing rear garden and is well worth viewing to appreciate the potential throughout. The accommodation downstairs in brief comprises of hallway, dining room with bay window and french doors into a generous lounge which leads into a large conservatory, kitchen/diner with modern fitted kitchen and integrated appliances, separate utility, second lounge/snug and w.c.