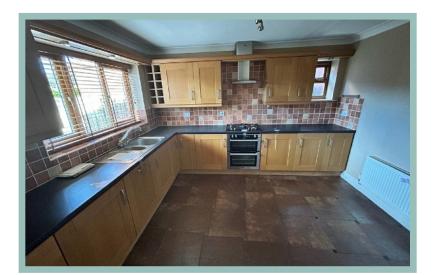

#### Description

A spacious four bedroom detached house situated in a sought after location close to the local amenities of Penrhyn Bay and Llandudno. The property sits in a prominent position at the end of the cul de sac and has a sunny south facing rear garden and is well worth viewing to appreciate the potential throughout. The accommodation downstairs in brief comprises of hallway, dining room with bay window and french doors into a generous lounge which leads into a large conservatory, kitchen/diner with modern fitted kitchen and integrated appliances, separate utility, second lounge/snug and w.c.

#### Lounge

4.30m x 3.84m (14'1" x 12'7")

Kitchen/Diner

3.67m x 3.34m (12'1" x 11'0")