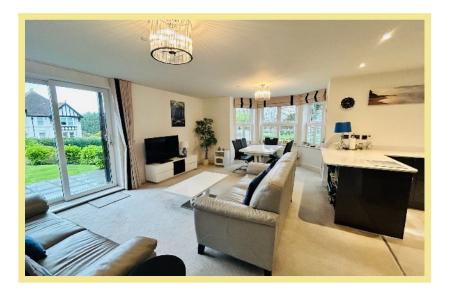

way

Outside the property is set within beautifully landscaped gardens.

Viewing is highly recommended to appreciate the thought that has gone into the layout of these luxury apartments as there are two secure entrances effectively creating two wings and only two apartments on each floor for a lovely private feel.

- ✓ IMMACULATELY PRESENTED THREE BEDROOM GROUND FLOOR APARTMENT WITH OUTDOOR PATIO AREA
- ✓ SITUATED IN A BEAUTIFUL CONSERVATION AREA
- ✓ SMART HOME TECHNOLOGY, SECURE ENTRY SYSTEM AND LIFT
- ✓ ALLOCATED PARKING SPACE, VISITOR PARKING, AN ELECTRICAL CHARGING POINT IN THE CAR PARK AND AN OUTSIDE SECURE STORAGE UNIT WITH POWER
- ✓ LARGE, LIGHT OPEN PLAN LOUNGE/KITCHEN/DINER WITH HILLSIDE VIEWS
- ✓ LANDSCAPED COMMUNAL GARDENS

# Lounge/Kitchen/Diner

7.48m x 6.71m (24'6" x 22'0")



### Master Bedroom

#### 6.39m x 3.52m (21'0" x 11'7") To the widest part.



Ensuite

2.31m x 1.36m (7'7 " x 4'6")



# Bathroom

2.35m x 2.04m (7'9"x 6'8")

## Location

Situated close to the centre of Colwyn Bay which has a variety of local shops and other amenities. It is conveniently located near to the A55 dual carriageway for easy access to Chester and the motorways beyond.

## Directions

From the Rhos on Sea office turn right onto the Promenade, continue along the Promenade and turn right by the Toad Public House, cross over at the crossroads onto Marine Road, at the mini roundabout Continue straight ahead onto Pwllycrochan Avenue 3 Bedroom Ground Floor Apartment Apt.8, The Sycamores 35 Pwllycrochan Avenue Colwyn Bay LL29 7BW

# £359,950

Reference Number:RP3451 4/01/24 Fletcher