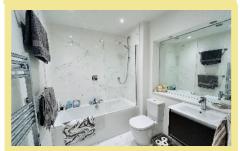

#### 6.39m x 3.52m (21'0" x 11'7") To the widest part.

Ensuite

2.31m x 1.36m (7'7 " x 4'6")