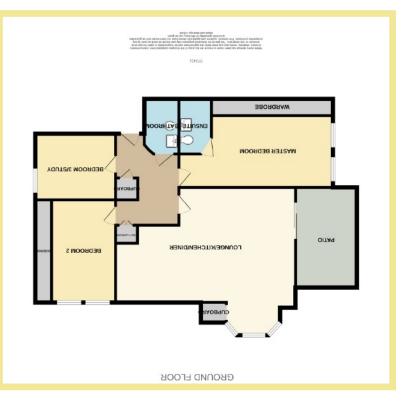

The apartment comprises of a hallway, large open plan lounge/kitchen/diner with a high quality fitted kitchen with integrated appliances with patio doors that lead onto the outdoor seating area. Master bedroom with fitted wardrobes and ensuite shower room, bedroom two with fitted wardrobes, a third double bedroom and a good size family bathroom.

There is plenty of storage including utility cupboard with plumbing, a cupboard housing the boiler and storage cupboard in the hallway

Outside the property is set within beautifully landscaped gardens.