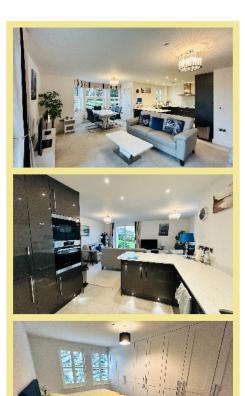

# Lounge/Kitchen/Diner

7.48m x 6.71m (24'6" x 22'0")

The apartment comprises of a hallway, large open plan lounge/kitchen/diner with a high quality fitted kitchen with integrated appliances with patio doors that lead onto the outdoor seating area. Master bedroom with fitted wardrobes and ensuite shower room, bedroom two with fitted wardrobes, a third double bedroom and a good size family bathroom.