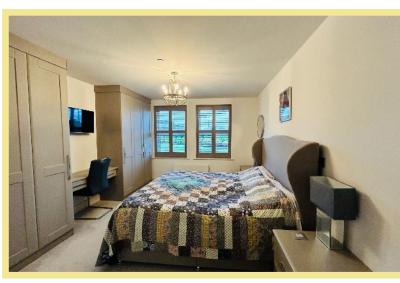

### Master Bedroom

#### 6.39m x 3.52m (21'0" x 11'7") To the widest part.

Ensuite

2.31m x 1.36m (7'7 " x 4'6")