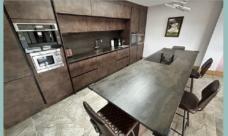

# Stunning Three Bedroom Split Level House With Far Reaching Countryside Views

Description

A stunning three-bedroom split level house which benefits from panoramic countryside views all the way from the Conwy valley down to the Little Orme. The property has been refurbished and reconfigured to a high standard throughout by the current owners to include a beautiful open plan kitchen/lounge/diner, with a bespoke high end fitted kitchen with large feature island, modern ensuite shower room, bi-folding doors off the lounge, main bedroom and second bedroom, redecorated and new carpets throughout. Outside the property has also been landscaped with a large composite balcony with glass and steel balustrades, with a modern garden room which includes a fitted kitchen, covered outside hot tub area with a landscaped patio and secure parking area. The property also benefits from UPVC double glazing and gas CH and viewing is highly recommended to appreciate the presentation and finish throughout, modern open plan lounger/kitchen/diner with far reaching views and under floor heating, garden room and landscaped gardens. The accommodation on the entry level comprises, hallway, Open plan lounge/kitchen/diner with XyloCleaf Kitchen units with Dekton Radium Industrial work surfaces and Neff intergraded appliances and hot tap, Bi-folding doors provide access to a large composite balcony, Master bedroom with bi-folding doors providing access to the balcony and a feature bridge over the staircase to the modern ensuite shower room. Downstairs Is a hallway with cupboard, a large double bedroom with fitted wardrobes and access to the garden, a single bedroom, shower room with toilet and access to an integral garage with a large storeroom underneath the house.

#### Lounge/Kitchen/Diner

7.30m x 5.14m (23'11" x 16'10")