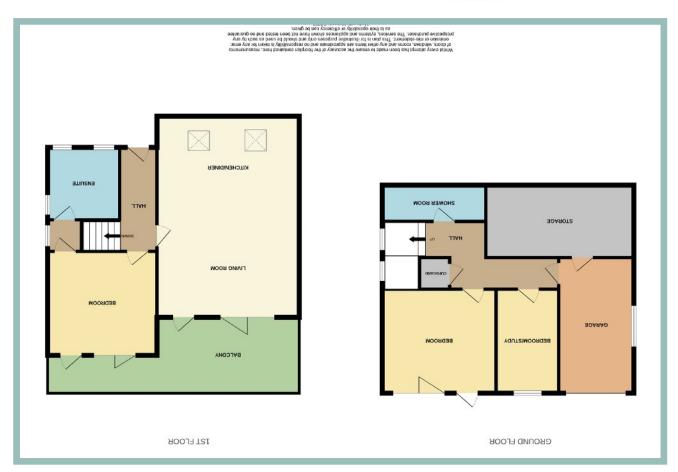

# Stunning Three Bedroom Split Level House With Far Reaching Countryside Views

Description

A stunning three-bedroom split level house which benefits from panoramic countryside views all the way from the Conwy valley down to the Little Orme. The property has been refurbished and reconfigured to a high standard throughout by the current owners to include a beautiful open plan kitchen/lounge/diner, with a bespoke high end fitted kitchen with large feature island, modern ensuite shower room, bi-folding doors off the lounge, main bedroom and second bedroom, redecorated and new carpets throughout. Outside the property has also been landscaped with a large composite balcony with glass and steel balustrades, with a modern garden room which includes a fitted kitchen, covered outside hot tub area with a landscaped patio and secure parking area. The property also benefits from UPVC double glazing and gas CH and viewing is highly recommended to appreciate the presentation and finish throughout, modern open plan lounger/kitchen/diner with far reaching views and under floor heating, garden room and landscaped gardens. The accommodation on the entry level comprises, hallway, Open plan lounge/kitchen/diner with XyloCleaf Kitchen units with Dekton Radium Industrial work surfaces and Neff intergraded appliances and hot tap, Bi-folding doors provide access to a large composite balcony, Master bedroom with bi-folding doors providing access to the balcony and a feature bridge over the staircase to the modern ensuite shower room. Downstairs Is a hallway with cupboard, a large double bedroom with fitted wardrobes and access to the garden, a single bedroom, shower room with toilet and access to an integral garage with a large storeroom underneath the house.

Outside to the front is landscaped and laid to lawn with a bin area and side gate to access the rear garden. The rear garden has a patio area of the bedroom, laid to lawn, with access to a large garden room, hot tub area and metal gates provide access to a secure parking area. ✓ STUNNING SPLIT LEVEL THREE BEDROOM HOUSE WITH PANORAMIC COUNTRYSIDE VIEWS

#### Lounge/Kitchen/Diner

7.30m x 5.14m (23'11" x 16'10")

#### Master Bedroom

4.08m x 4.01m (13'5" x 13'2")

#### Ensuite

2.62m x 2.21m (8'7" x 7'3")

### Balcony

9.40m x 3.29m (30'10" x 10'10")

#### **Bedroom Two**

4.09m x 3.74m (13'5" x 12'3")

#### **Bedroom Three**

3.76m x 2.20m (12'4" x 7'3")

#### **Shower Room**

3.77m x 0.95m (12'5" x 3'2")

#### Cupboard

0.95m x 0.71m (3'2"x 2'4")

#### Integral Garage

5.01m x 2.71m (16'5" x 8'11")

### Under Eaves Storage

5.28m x 3.08m (17'4" x 10'1")

### Garden Room

6.67m x 2.61m (21'11" x 8'7")

#### Hot Tub Area

2.39m x 2.56m (9'8" x 8'5")

3 Bedroom
Detached
House With Large
Garden Room/Office
95 Dinerth Road
Rhos on Sea
LL28 4YF

£384,950