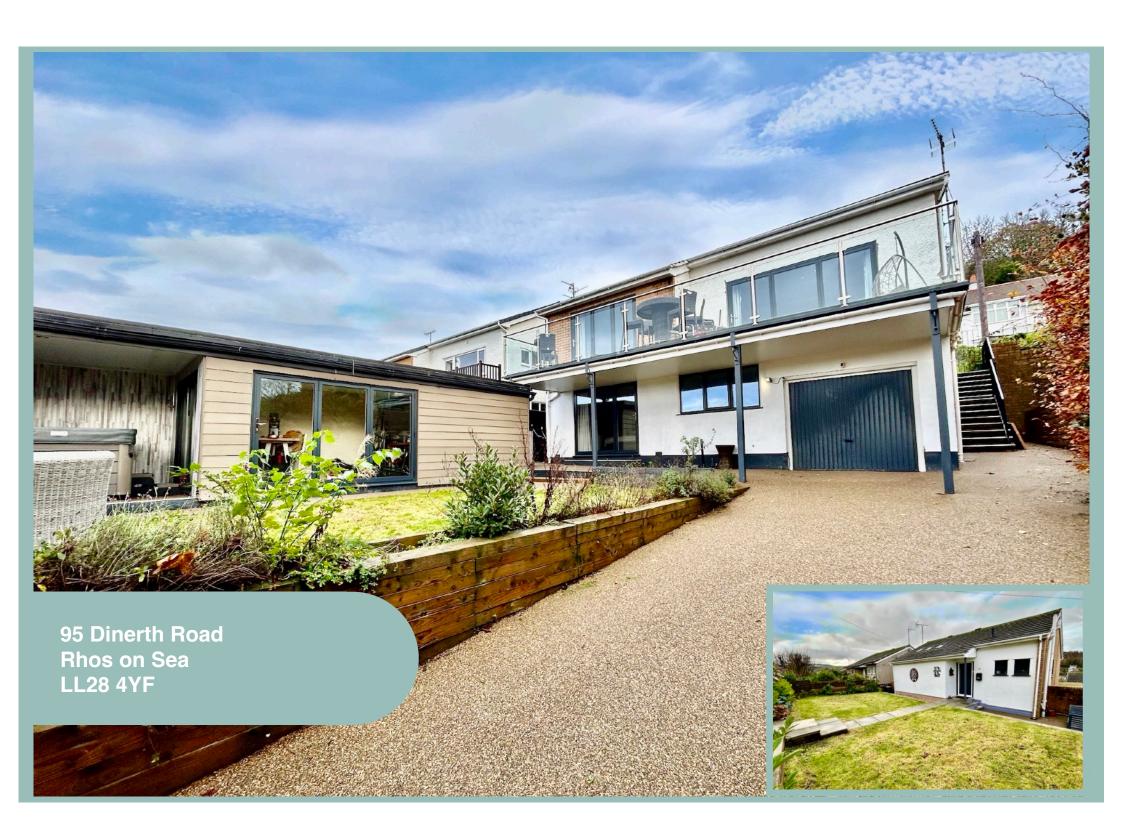

# Stunning Three Bedroom Split Level House With Far Reaching Countryside Views

Description

A stunning three-bedroom split level house which benefits from panoramic countryside views all the way from the Conwy valley down to the Little Orme. The property has been refurbished and reconfigured to a high standard throughout by the current owners to include a beautiful open plan kitchen/lounge/diner, with a bespoke high end fitted kitchen with large feature island, modern ensuite shower room, bi-folding doors off the lounge, main bedroom and second bedroom, redecorated and new carpets throughout. Outside the property has also been landscaped with a large composite balcony with glass and steel balustrades, with a modern garden room which includes a fitted kitchen, covered outside hot tub area with a landscaped patio and secure parking area. The property also benefits from UPVC double glazing and gas CH and viewing is highly recommended to appreciate the presentation and finish throughout, modern open plan lounger/kitchen/diner with far reaching views and under floor heating, garden room and landscaped gardens. The accommodation on the entry level comprises, hallway, Open plan lounge/kitchen/diner with XyloCleaf Kitchen units with Dekton Radium Industrial work surfaces and Neff intergraded appliances and hot tap, Bi-folding doors provide access to a large composite balcony, Master bedroom with bi-folding doors providing access to the balcony and a feature bridge over the staircase to the modern ensuite shower room. Downstairs Is a hallway with cupboard, a large double bedroom with fitted wardrobes and access to the garden, a single bedroom, shower room with toilet and access to an integral garage with a large storeroom underneath the house.

Outside to the front is landscaped and laid to lawn with a bin area and side gate to access the rear garden. The rear garden has a patio area of the bedroom, laid to lawn, with access to a large garden room, hot tub area and metal gates provide access to a secure parking area. ✓ STUNNING SPLIT LEVEL THREE BEDROOM HOUSE WITH PANORAMIC COUNTRYSIDE VIEWS

✓ OFF ROAD PARKING & GARAGE

**✓ NO CHAIN** 

3 Bedroom
Detached
House With Large
Garden Room/Office
95 Dinerth Road
Rhos on Sea
LL28 4YF

£384,950

#### Hot Tub Area

2.39m x 2.56m (9'8" x 8'5")

3 Bedroom
Detached
House With Large
Garden Room/Office
95 Dinerth Road
Rhos on Sea
LL28 4YF

£384,950