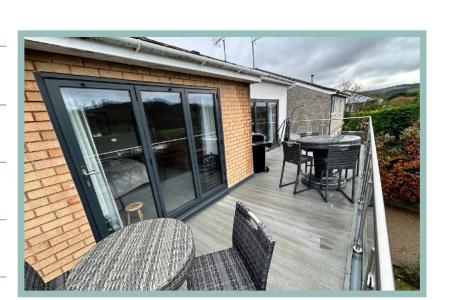

# Stunning Three Bedroom Split Level House With Far Reaching Countryside Views

Description

A stunning three-bedroom split level house which benefits from panoramic countryside views all the way from the Conwy valley down to the Little Orme. The property has been refurbished and reconfigured to a high standard throughout by the current owners to include a beautiful open plan kitchen/lounge/diner, with a bespoke high end fitted kitchen with large feature island, modern ensuite shower room, bi-folding doors off the lounge, main bedroom and second bedroom, redecorated and new carpets throughout. Outside the property has also been landscaped with a large composite balcony with glass and steel balustrades, with a modern garden room which includes a fitted kitchen, covered outside hot tub area with a landscaped patio and secure parking area. The property also benefits from UPVC double glazing and gas CH and viewing is highly recommended to appreciate the presentation and finish throughout, modern open plan lounger/kitchen/diner with far reaching views and under floor heating, garden room and landscaped gardens. The accommodation on the entry level comprises, hallway, Open plan lounge/kitchen/diner with XyloCleaf Kitchen units with Dekton Radium Industrial work surfaces and Neff intergraded appliances and hot tap, Bi-folding doors provide access to a large composite balcony, Master bedroom with bi-folding doors providing access to the balcony and a feature bridge over the staircase to the modern ensuite shower room. Downstairs Is a hallway with cupboard, a large double bedroom with fitted wardrobes and access to the garden, a single bedroom, shower room with toilet and access to an integral garage with a large storeroom underneath the house.

### Balcony

9.40m x 3.29m (30'10" x 10'10")