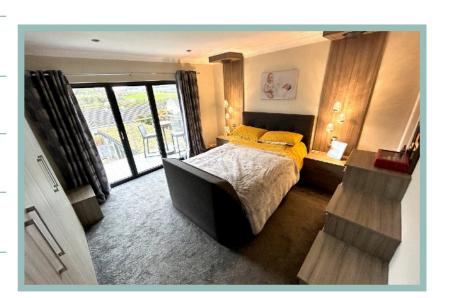

# Stunning Three Bedroom Split Level House With Far Reaching Countryside Views

Description

A stunning three-bedroom split level house which benefits from panoramic countryside views all the way from the Conwy valley down to the Little Orme. The property has been refurbished and reconfigured to a high standard throughout by the current owners to include a beautiful open plan kitchen/lounge/diner, with a bespoke high end fitted kitchen with large feature island, modern ensuite shower room, bi-folding doors off the lounge, main bedroom and second bedroom, redecorated and new carpets throughout. Outside the property has also been landscaped with a large composite balcony with glass and steel balustrades, with a modern garden room which includes a fitted kitchen, covered outside hot tub area with a landscaped patio and secure parking area. The property also benefits from UPVC double glazing and gas CH and viewing is highly recommended to appreciate the presentation and finish throughout, modern open plan lounger/kitchen/diner with far reaching views and under floor heating, garden room and landscaped gardens. The accommodation on the entry level comprises, hallway, Open plan lounge/kitchen/diner with XyloCleaf Kitchen units with Dekton Radium Industrial work surfaces and Neff intergraded appliances and hot tap, Bi-folding doors provide access to a large composite balcony, Master bedroom with bi-folding doors providing access to the balcony and a feature bridge over the staircase to the modern ensuite shower room. Downstairs Is a hallway with cupboard, a large double bedroom with fitted wardrobes and access to the garden, a single bedroom, shower room with toilet and access to an integral garage with a large storeroom underneath the house.

#### Master Bedroom

4.08m x 4.01m (13'5" x 13'2")