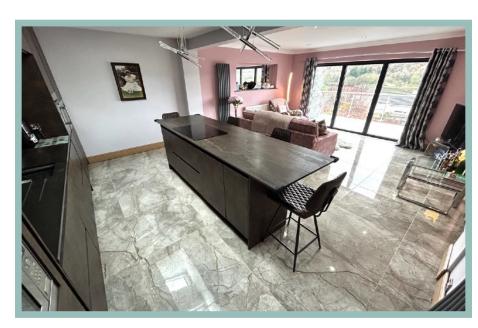

# Stunning Three Bedroom Split Level House With Far Reaching Countryside Views

Description

A stunning three-bedroom split level house which benefits from panoramic countryside views all the way from the Conwy valley down to the Little Orme. The property has been refurbished and reconfigured to a high standard throughout by the current owners to include a beautiful open plan kitchen/lounge/diner, with a bespoke high end fitted kitchen with large feature island, modern ensuite shower room, bi-folding doors off the lounge, main bedroom and second bedroom, redecorated and new carpets throughout. Outside the property has also been landscaped with a large composite balcony with glass and steel balustrades, with a modern garden room which includes a fitted kitchen, covered outside hot tub area with a landscaped patio and secure parking area. The property also benefits from UPVC double glazing and gas CH and viewing is highly recommended to appreciate the presentation and finish throughout, modern open plan lounger/kitchen/diner with far reaching views and under floor heating, garden room and landscaped gardens. The accommodation on the entry level comprises, hallway, Open plan lounge/kitchen/diner with XyloCleaf Kitchen units with Dekton Radium Industrial work surfaces and Neff intergraded appliances and hot tap, Bi-folding doors provide access to a large composite balcony, Master bedroom with bi-folding doors providing access to the balcony and a feature bridge over the staircase to the modern ensuite shower room. Downstairs Is a hallway with cupboard, a large double bedroom with fitted wardrobes and access to the garden, a single bedroom, shower room with toilet and access to an integral garage with a large storeroom underneath the house.

#### Lounge/Kitchen/Diner

7.30m x 5.14m (23'11" x 16'10")