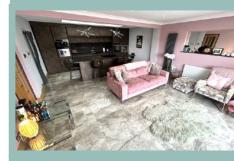

# Stunning Three Bedroom Split Level House With Far Reaching Countryside Views

Description

A stunning three-bedroom split level house which benefits from panoramic countryside views all the way from the Conwy valley down to the Little Orme. The property has been refurbished and reconfigured to a high standard throughout by the current owners to include a beautiful open plan kitchen/lounge/diner, with a bespoke high end fitted kitchen with large feature island, modern ensuite shower room, bi-folding doors off the lounge, main bedroom and second bedroom, redecorated and new carpets throughout. Outside the property has also been landscaped with a large composite balcony with glass and steel balustrades, with a modern garden room which includes a fitted kitchen, covered outside hot tub area with a landscaped patio and secure parking area. The property also benefits from UPVC double glazing and gas CH and viewing is highly recommended to appreciate the presentation and finish throughout, modern open plan lounger/kitchen/diner with far reaching views and under floor heating, garden room and landscaped gardens. The accommodation on the entry level comprises, hallway, Open plan lounge/kitchen/diner with XyloCleaf Kitchen units with Dekton Radium Industrial work surfaces and Neff intergraded appliances and hot tap, Bi-folding doors provide access to a large composite balcony, Master bedroom with bi-folding doors providing access to the balcony and a feature bridge over the staircase to the modern ensuite shower room. Downstairs Is a hallway with cupboard, a large double bedroom with fitted wardrobes and access to the garden, a single bedroom, shower room with toilet and access to an integral garage with a large storeroom underneath the house.

#### Lounge/Kitchen/Diner

7.30m x 5.14m (23'11" x 16'10")