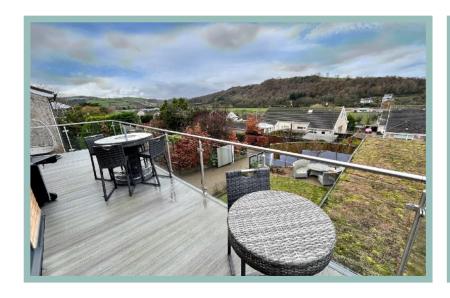

# Stunning Three Bedroom Split Level House With Far Reaching Countryside Views

Description

A stunning three-bedroom split level house which benefits from panoramic countryside views all the way from the Conwy valley down to the Little Orme. The property has been refurbished and reconfigured to a high standard throughout by the current owners to include a beautiful open plan kitchen/lounge/diner, with a bespoke high end fitted kitchen with large feature island, modern ensuite shower room, bi-folding doors off the lounge, main bedroom and second bedroom, redecorated and new carpets throughout. Outside the property has also been landscaped with a large composite balcony with glass and steel balustrades, with a modern garden room which includes a fitted kitchen, covered outside hot tub area with a landscaped patio and secure parking area. The property also benefits from UPVC double glazing and gas CH and viewing is highly recommended to appreciate the presentation and finish throughout, modern open plan lounger/kitchen/diner with far reaching views and under floor heating, garden room and landscaped gardens. The accommodation on the entry level comprises, hallway, Open plan lounge/kitchen/diner with XyloCleaf Kitchen units with Dekton Radium Industrial work surfaces and Neff intergraded appliances and hot tap, Bi-folding doors provide access to a large composite balcony, Master bedroom with bi-folding doors providing access to the balcony and a feature bridge over the staircase to the modern ensuite shower room. Downstairs Is a hallway with cupboard, a large double bedroom with fitted wardrobes and access to the garden, a single bedroom, shower room with toilet and access to an integral garage with a large storeroom underneath the house.

✓ REFURBISHED TO A HIGH STANDARD THROUGHOUT

✓ MODERN OPEN PLAN KITCHEN/ LOUNGE/DINER WITH COMPOSITE BALCONY LEADING OFF IT

✓ VIEWING ESSENTIAL TO APPRECIATE THE FINISH THROUGHOUT

✓ LARGE SPACIOUS GARDEN ROOM WITH LANDSCAPED GARDENS

### Balcony

9.40m x 3.29m (30'10" x 10'10")