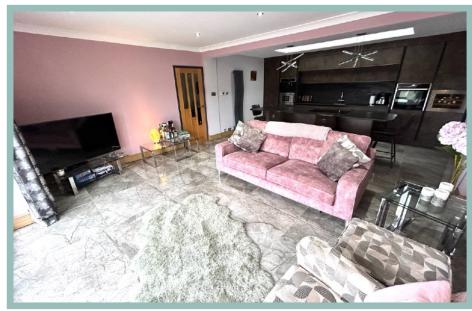

# Stunning Three Bedroom Split Level House With Far Reaching Countryside Views

Description

A stunning three-bedroom split level house which benefits from panoramic countryside views all the way from the Conwy valley down to the Little Orme. The property has been refurbished and reconfigured to a high standard throughout by the current owners to include a beautiful open plan kitchen/lounge/diner, with a bespoke high end fitted kitchen with large feature island, modern ensuite shower room, bi-folding doors off the lounge, main bedroom and second bedroom, redecorated and new carpets throughout. Outside the property has also been landscaped with a large composite balcony with glass and steel balustrades, with a modern garden room which includes a fitted kitchen, covered outside hot tub area with a landscaped patio and secure parking area. The property also benefits from UPVC double glazing and gas CH and viewing is highly recommended to appreciate the presentation and finish throughout, modern open plan lounger/kitchen/diner with far reaching views and under floor heating, garden room and landscaped gardens. The accommodation on the entry level comprises, hallway, Open plan lounge/kitchen/diner with XyloCleaf Kitchen units with Dekton Radium Industrial work surfaces and Neff intergraded appliances and hot tap, Bi-folding doors provide access to a large composite balcony, Master bedroom with bi-folding doors providing access to the balcony and a feature bridge over the staircase to the modern ensuite shower room. Downstairs Is a hallway with cupboard, a large double bedroom with fitted wardrobes and access to the garden, a single bedroom, shower room with toilet and access to an integral garage with a large storeroom underneath the house.

#### Lounge/Kitchen/Diner

7.30m x 5.14m (23'11" x 16'10")