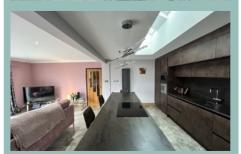

# Stunning Three Bedroom Split Level House With Far Reaching Countryside Views

Description

A stunning three-bedroom split level house which benefits from panoramic countryside views all the way from the Conwy valley down to the Little Orme. The property has been refurbished and reconfigured to a high standard throughout by the current owners to include a beautiful open plan kitchen/lounge/diner, with a bespoke high end fitted kitchen with large feature island, modern ensuite shower room, bi-folding doors off the lounge, main bedroom and second bedroom, redecorated and new carpets throughout. Outside the property has also been landscaped with a large composite balcony with glass and steel balustrades, with a modern garden room which includes a fitted kitchen, covered outside hot tub area with a landscaped patio and secure parking area. The property also benefits from UPVC double glazing and gas CH and viewing is highly recommended to appreciate the presentation and finish throughout, modern open plan lounger/kitchen/diner with far reaching views and under floor heating, garden room and landscaped gardens. The accommodation on the entry level comprises, hallway, Open plan lounge/kitchen/diner with XyloCleaf Kitchen units with Dekton Radium Industrial work surfaces and Neff intergraded appliances and hot tap, Bi-folding doors provide access to a large composite balcony, Master bedroom with bi-folding doors providing access to the balcony and a feature bridge over the staircase to the modern ensuite shower room. Downstairs Is a hallway with cupboard, a large double bedroom with fitted wardrobes and access to the garden, a single bedroom, shower room with toilet and access to an integral garage with a large storeroom underneath the house.

#### Lounge/Kitchen/Diner

7.30m x 5.14m (23'11" x 16'10")