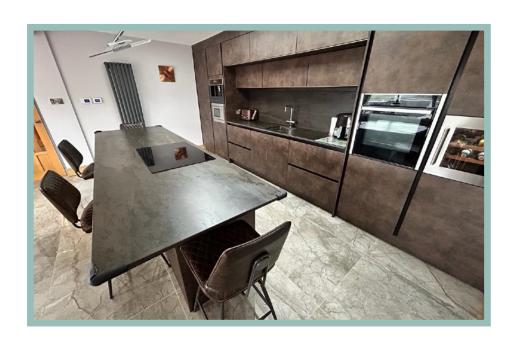

# Stunning Three Bedroom Split Level House With Far Reaching Countryside Views

Description

A stunning three-bedroom split level house which benefits from panoramic countryside views all the way from the Conwy valley down to the Little Orme. The property has been refurbished and reconfigured to a high standard throughout by the current owners to include a beautiful open plan kitchen/lounge/diner, with a bespoke high end fitted kitchen with large feature island, modern ensuite shower room, bi-folding doors off the lounge, main bedroom and second bedroom, redecorated and new carpets throughout. Outside the property has also been landscaped with a large composite balcony with glass and steel balustrades, with a modern garden room which includes a fitted kitchen, covered outside hot tub area with a landscaped patio and secure parking area. The property also benefits from UPVC double glazing and gas CH and viewing is highly recommended to appreciate the presentation and finish throughout, modern open plan lounger/kitchen/diner with far reaching views and under floor heating, garden room and landscaped gardens. The accommodation on the entry level comprises, hallway, Open plan lounge/kitchen/diner with XyloCleaf Kitchen units with Dekton Radium Industrial work surfaces and Neff intergraded appliances and hot tap, Bi-folding doors provide access to a large composite balcony, Master bedroom with bi-folding doors providing access to the balcony and a feature bridge over the staircase to the modern ensuite shower room. Downstairs Is a hallway with cupboard, a large double bedroom with fitted wardrobes and access to the garden, a single bedroom, shower room with toilet and access to an integral garage with a large storeroom underneath the house.

#### Lounge/Kitchen/Diner

7.30m x 5.14m (23'11" x 16'10")