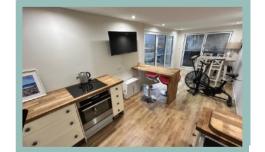

# Stunning Three Bedroom Split Level House With Far Reaching Countryside Views

Description

A stunning three-bedroom split level house which benefits from panoramic countryside views all the way from the Conwy valley down to the Little Orme. The property has been refurbished and reconfigured to a high standard throughout by the current owners to include a beautiful open plan kitchen/lounge/diner, with a bespoke high end fitted kitchen with large feature island, modern ensuite shower room, bi-folding doors off the lounge, main bedroom and second bedroom, redecorated and new carpets throughout. Outside the property has also been landscaped with a large composite balcony with glass and steel balustrades, with a modern garden room which includes a fitted kitchen, covered outside hot tub area with a landscaped patio and secure parking area. The property also benefits from UPVC double glazing and gas CH and viewing is highly recommended to appreciate the presentation and finish throughout, modern open plan lounger/kitchen/diner with far reaching views and under floor heating, garden room and landscaped gardens. The accommodation on the entry level comprises, hallway, Open plan lounge/kitchen/diner with XyloCleaf Kitchen units with Dekton Radium Industrial work surfaces and Neff intergraded appliances and hot tap, Bi-folding doors provide access to a large composite balcony, Master bedroom with bi-folding doors providing access to the balcony and a feature bridge over the staircase to the modern ensuite shower room. Downstairs Is a hallway with cupboard, a large double bedroom with fitted wardrobes and access to the garden, a single bedroom, shower room with toilet and access to an integral garage with a large storeroom underneath the house.

### Garden Room

6.67m x 2.61m (21'11" x 8'7")