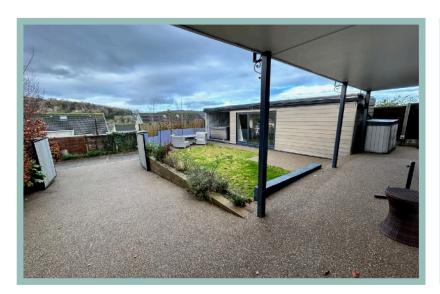

Outside to the front is landscaped and laid to lawn with a bin area and side gate to access the rear garden. The rear garden has a patio area of the bedroom, laid to lawn, with access to a large garden room, hot tub area and metal gates provide access to a secure parking area. ✓ STUNNING SPLIT LEVEL THREE BEDROOM HOUSE WITH PANORAMIC COUNTRYSIDE VIEWS

✓ REFURBISHED TO A HIGH STANDARD THROUGHOUT

✓ MODERN OPEN PLAN KITCHEN/ LOUNGE/DINER WITH COMPOSITE BALCONY LEADING OFF IT

✓ VIEWING ESSENTIAL TO APPRECIATE THE FINISH THROUGHOUT

✓ LARGE SPACIOUS GARDEN ROOM WITH LANDSCAPED GARDENS

### Garden Room

6.67m x 2.61m (21'11" x 8'7")

#### Hot Tub Area

2.39m x 2.56m (9'8" x 8'5")

3 Bedroom
Detached
House With Large
Garden Room/Office
95 Dinerth Road
Rhos on Sea
LL28 4YF

£384,950