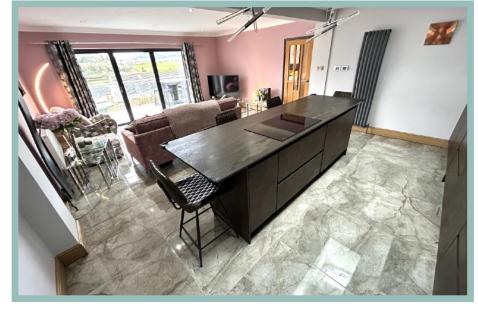

# Stunning Three Bedroom Split Level House With Far Reaching Countryside Views

Description

A stunning three-bedroom split level house which benefits from panoramic countryside views all the way from the Conwy valley down to the Little Orme. The property has been refurbished and reconfigured to a high standard throughout by the current owners to include a beautiful open plan kitchen/lounge/diner, with a bespoke high end fitted kitchen with large feature island, modern ensuite shower room, bi-folding doors off the lounge, main bedroom and second bedroom, redecorated and new carpets throughout. Outside the property has also been landscaped with a large composite balcony with glass and steel balustrades, with a modern garden room which includes a fitted kitchen, covered outside hot tub area with a landscaped patio and secure parking area. The property also benefits from UPVC double glazing and gas CH and viewing is highly recommended to appreciate the presentation and finish throughout, modern open plan lounger/kitchen/diner with far reaching views and under floor heating, garden room and landscaped gardens. The accommodation on the entry level comprises, hallway, Open plan lounge/kitchen/diner with XyloCleaf Kitchen units with Dekton Radium Industrial work surfaces and Neff intergraded appliances and hot tap, Bi-folding doors provide access to a large composite balcony, Master bedroom with bi-folding doors providing access to the balcony and a feature bridge over the staircase to the modern ensuite shower room. Downstairs Is a hallway with cupboard, a large double bedroom with fitted wardrobes and access to the garden, a single bedroom, shower room with toilet and access to an integral garage with a large storeroom underneath the house.

#### Lounge/Kitchen/Diner

7.30m x 5.14m (23'11" x 16'10")