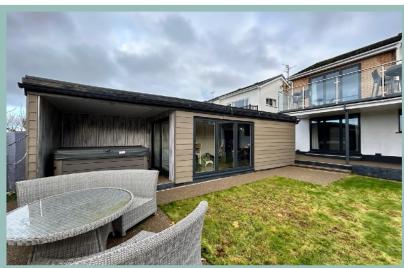

Outside to the front is landscaped and laid to lawn with a bin area and side gate to access the rear garden. The rear garden has a patio area of the bedroom, laid to lawn, with access to a large garden room, hot tub area and metal gates provide access to a secure parking area. ✓ STUNNING SPLIT LEVEL THREE BEDROOM HOUSE WITH PANORAMIC COUNTRYSIDE VIEWS

✓ REFURBISHED TO A HIGH STANDARD THROUGHOUT

✓ MODERN OPEN PLAN KITCHEN/ LOUNGE/DINER WITH COMPOSITE BALCONY LEADING OFF IT

✓ VIEWING ESSENTIAL TO APPRECIATE THE FINISH THROUGHOUT

✓ LARGE SPACIOUS GARDEN ROOM WITH LANDSCAPED GARDENS

### Garden Room

6.67m x 2.61m (21'11" x 8'7")

#### Hot Tub Area

2.39m x 2.56m (9'8" x 8'5")

3 Bedroom
Detached
House With Large
Garden Room/Office
95 Dinerth Road
Rhos on Sea
LL28 4YF

£384,950