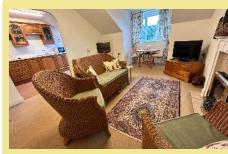

This bright and inviting accommodation comprises a large entrance hallway with ample storage leading to the spacious lounge diner with electric fire and feature bay window, providing excellent southerly views towards Bryn Euryn nature reserve. An open archway leads through to the spacious oak fitted kitchen with integrated appliances including a double electric oven, electric hob and washer dryer. A large double bedroom with fitted wardrobe may also provide space for additional seating, office or craft area and the good sized modern shower room completes the apartment layout.

# Lounge/Diner

5.38m x 3.76 (17'8" x 12'4")