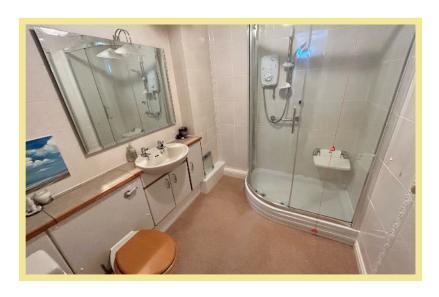

This bright and inviting accommodation comprises a large entrance hallway with ample storage leading to the spacious lounge diner with electric fire and feature bay window, providing excellent southerly views towards Bryn Euryn nature reserve. An open archway leads through to the spacious oak fitted kitchen with integrated appliances including a double electric oven, electric hob and washer dryer. A large double bedroom with fitted wardrobe may also provide space for additional seating, office or craft area and the good sized modern shower room completes the apartment layout.

#### Shower Room

2.24 x 2.00 (7'4" x 6'7")