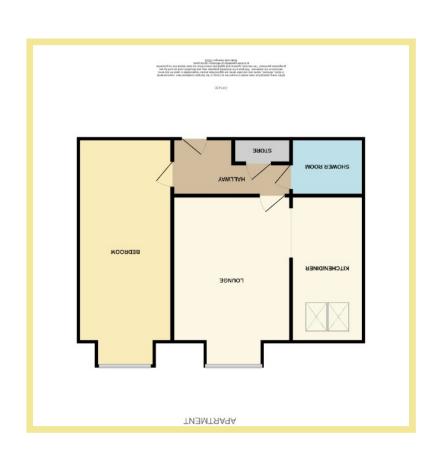

This bright and inviting accommodation comprises a large entrance hallway with ample storage leading to the spacious lounge diner with electric fire and feature bay window, providing excellent southerly views towards Bryn Euryn nature reserve. An open archway leads through to the spacious oak fitted kitchen with integrated appliances including a double electric oven, electric hob and washer dryer. A large double bedroom with fitted wardrobe may also provide space for additional seating, office or craft area and the good sized modern shower room completes the apartment layout.

# Lounge/Diner

5.38m x 3.76 (17'8" x 12'4")

# Store Cupboard

2.02m x 0.56m (6'8'" x 1'10")

#### Bedroom

7.28.m x 2.88m (23'10" x 9'5")

#### Kitchen

4.43m x 2.26 (14'7" x 7'5")

#### Shower Room

2.24 x 2.00 (7'4" x 6'7")