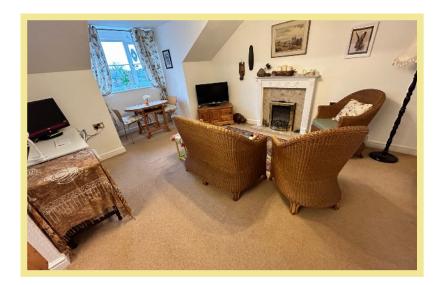

This bright and inviting accommodation comprises a large entrance hallway with ample storage leading to the spacious lounge diner with electric fire and feature bay window, providing excellent southerly views towards Bryn Euryn nature reserve. An open archway leads through to the spacious oak fitted kitchen with integrated appliances including a double electric oven, electric hob and washer dryer. A large double bedroom with fitted wardrobe may also provide space for additional seating, office or craft area and the good sized modern shower room completes the apartment layout.