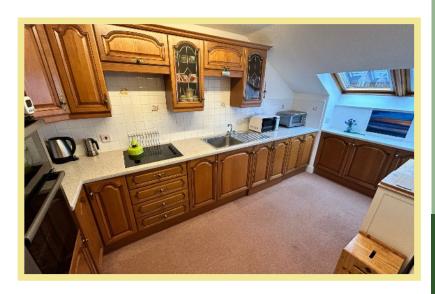

This bright and inviting accommodation comprises a large entrance hallway with ample storage leading to the spacious lounge diner with electric fire and feature bay window, providing excellent southerly views towards Bryn Euryn nature reserve. An open archway leads through to the spacious oak fitted kitchen with integrated appliances including a double electric oven, electric hob and washer dryer. A large double bedroom with fitted wardrobe may also provide space for additional seating, office or craft area and the good sized modern shower room completes the apartment layout.

#### Kitchen

4.43m x 2.26 (14'7" x 7'5")