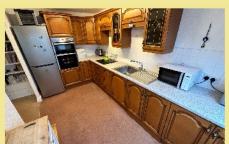

This bright and inviting accommodation comprises a large entrance hallway with ample storage leading to the spacious lounge diner with electric fire and feature bay window, providing excellent southerly views towards Bryn Euryn nature reserve. An open archway leads through to the spacious oak fitted kitchen with integrated appliances including a double electric oven, electric hob and washer dryer. A large double bedroom with fitted wardrobe may also provide space for additional seating, office or craft area and the good sized modern shower room completes the apartment layout.

#### Kitchen

4.43m x 2.26 (14'7" x 7'5")