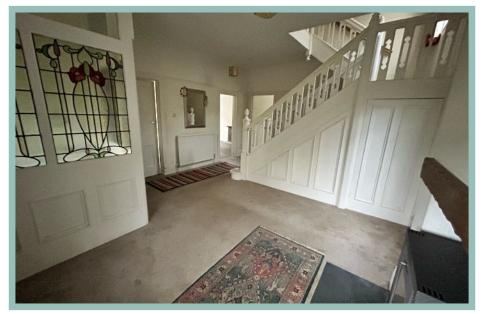

#### Description

A character five bedroom detached house which offers a wealth of accommodation and is situated close to the local amenities of Colwyn Bay & Llandudno. The property maintains a wealth of original features throughout and viewing is highly recommended to appreciate the spacious layout, wealth of potential throughout and location. The accommodation in brief comprises, Porch with original stained-glass windows, a beautiful and spacious hallway with original features throughout and a large log burner, good sized lounge with a bay window and log burner with a wet room leading off it, a dining room which leads into a spacious kitchen, a second large lounge to the rear with French doors onto the garden. Upstairs is a spacious landing, 4 spacious double bedrooms with original features, a smaller double bedroom, family bathroom and separate family shower room. Outside to the front is off road parking for around 4 cars with access to a large garage. The rear garden is enclosed with fenced borders and is laid to lawn with mature shrubs with a patio area of the lounge. There is also access to two storerooms and an outside toilet.

Sitting Room

5.19m x 4.21m (17'0" x 13'10") Maximum

Shower Room

2.82m x 2.16m (9'3" x 7'1")

Entrance Hall

1.44m x 1.51m (4'9" x 5'0")

Hallway/Sitting Room

5.83m x 4.32m (19'1" x 14'2") Maximum