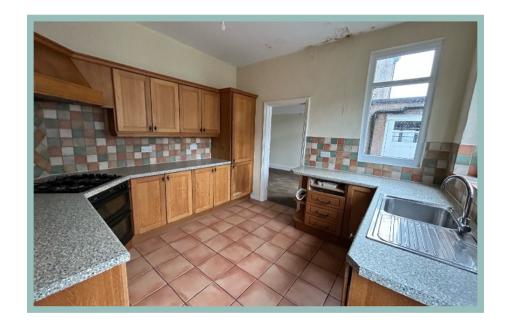

#### Description

A character five bedroom detached house which offers a wealth of accommodation and is situated close to the local amenities of Colwyn Bay & Llandudno. The property maintains a wealth of original features throughout and viewing is highly recommended to appreciate the spacious layout, wealth of potential throughout and location. The accommodation in brief comprises, Porch with original stained-glass windows, a beautiful and spacious hallway with original features throughout and a large log burner, good sized lounge with a bay window and log burner with a wet room leading off it, a dining room which leads into a spacious kitchen, a second large lounge to the rear with French doors onto the garden. Upstairs is a spacious landing, 4 spacious double bedrooms with original features, a smaller double bedroom, family bathroom and separate family shower room. Outside to the front is off road parking for around 4 cars with access to a large garage. The rear garden is enclosed with fenced borders and is laid to lawn with mature shrubs with a patio area of the lounge. There is also access to two storerooms and an outside toilet.

Lounge

4.96m x 4.30m (16'3" x 14'2")

Dining Room

4.18m x 3.20m (13'9" x 10'6")

Kitchen

Bedroom Four 4.57m x 3.26m (15'0" x 10'8")

Bedroom Five

3.01m x 2.91m (9'11" x 9'7")