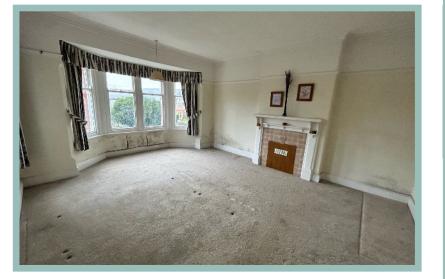

#### Description

A character five bedroom detached house which offers a wealth of accommodation and is situated close to the local amenities of Colwyn Bay & Llandudno. The property maintains a wealth of original features throughout and viewing is highly recommended to appreciate the spacious layout, wealth of potential throughout and location. The accommodation in brief comprises, Porch with original stained-glass windows, a beautiful and spacious hallway with original features throughout and a large log burner, good sized lounge with a bay window and log burner with a wet room leading off it, a dining room which leads into a spacious kitchen, a second large lounge to the rear with French doors onto the garden. Upstairs is a spacious landing, 4 spacious double bedrooms with original features, a smaller double bedroom, family bathroom and separate family shower room. Outside to the front is off road parking for around 4 cars with access to a large garage. The rear garden is enclosed with fenced borders and is laid to lawn with mature shrubs with a patio area of the lounge. There is also access to two storerooms and an outside toilet.

Sitting Room

5.19m x 4.21m (17'0" x 13'10") Maximum

Shower Room

2.82m x 2.16m (9'3" x 7'1")

Entrance Hall

1.44m x 1.51m (4'9" x 5'0")

Hallway/Sitting Room

5.83m x 4.32m (19'1" x 14'2") Maximum