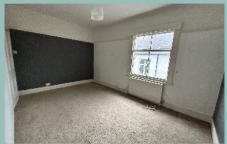

#### 3.41m x 3.38m (11'2" x 11'1")

Bedroom One

5.30m x 4.22m (17'5"x 13'10")

Bedroom Two

4.94m x 4.33m (16'2" x 14'3")

Bedroom Three

4.33m x 3.59m (14'3" x 11'9")