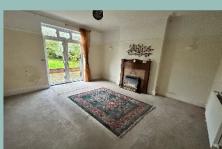

#### Description

A character five bedroom detached house which offers a wealth of accommodation and is situated close to the local amenities of Colwyn Bay & Llandudno. The property maintains a wealth of original features throughout and viewing is highly recommended to appreciate the spacious layout, wealth of potential throughout and location. The accommodation in brief comprises, Porch with original stained-glass windows, a beautiful and spacious hallway with original features throughout and a large log burner, good sized lounge with a bay window and log burner with a wet room leading off it, a dining room which leads into a spacious kitchen, a second large lounge to the rear with French doors onto the garden. Upstairs is a spacious landing, 4 spacious double bedrooms with original features, a smaller double bedroom, family bathroom and separate family shower room. Outside to the front is off road parking for around 4 cars with access to a large garage. The rear garden is enclosed with fenced borders and is laid to lawn with mature shrubs with a patio area of the lounge. There is also access to two storerooms and an outside toilet.

Sitting Room

5.19m x 4.21m (17'0" x 13'10") Maximum

Shower Room

2.82m x 2.16m (9'3" x 7'1")

Entrance Hall

1.44m x 1.51m (4'9" x 5'0")

Hallway/Sitting Room

5.83m x 4.32m (19'1" x 14'2") Maximum