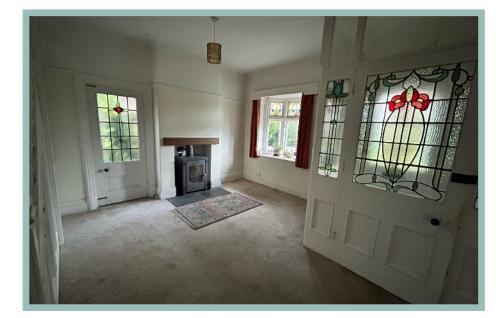

#### Description

A character five bedroom detached house which offers a wealth of accommodation and is situated close to the local amenities of Colwyn Bay & Llandudno. The property maintains a wealth of original features throughout and viewing is highly recommended to appreciate the spacious layout, wealth of potential throughout and location. The accommodation in brief comprises, Porch with original stained-glass windows, a beautiful and spacious hallway with original features throughout and a large log burner, good sized lounge with a bay window and log burner with a wet room leading off it, a dining room which leads into a spacious kitchen, a second large lounge to the rear with French doors onto the garden. Upstairs is a spacious landing, 4 spacious double bedrooms with original features, a smaller double bedroom, family bathroom and separate family shower room. Outside to the front is off road parking for around 4 cars with access to a large garage. The rear garden is enclosed with fenced borders and is laid to lawn with mature shrubs with a patio area of the lounge. There is also access to two storerooms and an outside toilet.

Sitting Room

5.19m x 4.21m (17'0" x 13'10") Maximum

Shower Room

2.82m x 2.16m (9'3" x 7'1")

Entrance Hall

1.44m x 1.51m (4'9" x 5'0")

Hallway/Sitting Room

5.83m x 4.32m (19'1" x 14'2") Maximum