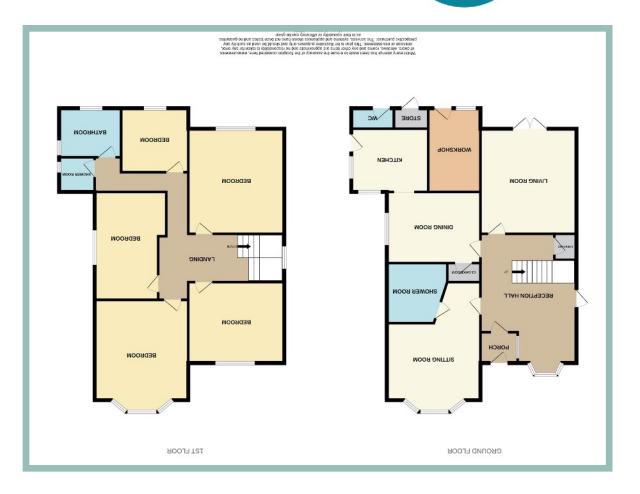

Sitting Room

5.19m x 4.21m (17'0" x 13'10") Maximum

Shower Room

2.82m x 2.16m (9'3" x 7'1")

Entrance Hall

1.44m x 1.51m (4'9" x 5'0")

Hallway/Sitting Room

5.83m x 4.32m (19'1" x 14'2") Maximum

Lounge

4.96m x 4.30m (16'3" x 14'2")

Dining Room

4.18m x 3.20m (13'9" x 10'6")

Kitchen

Bedroom Four 4.57m x 3.26m (15'0" x 10'8")

Bedroom Five

3.01m x 2.91m (9'11" x 9'7")

Bathroom

2.77m x 2.37m (9'1" x 7'9")

Shower Room 1.83m x 1.75m (6'0" x 5'9")

5 Bedroom Detached House

15 Kings Road Colwyn Bay LL29 7YG

#### 3.41m x 3.38m (11'2" x 11'1")

Bedroom One

5.30m x 4.22m (17'5"x 13'10")

Bedroom Two

4.94m x 4.33m (16'2" x 14'3")

Bedroom Three

4.33m x 3.59m (14'3" x 11'9")