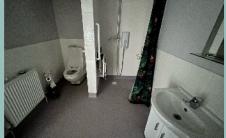

Sitting Room

5.19m x 4.21m (17'0" x 13'10") Maximum

Shower Room

2.82m x 2.16m (9'3" x 7'1")

Entrance Hall

1.44m x 1.51m (4'9" x 5'0")

Hallway/Sitting Room

5.83m x 4.32m (19'1" x 14'2") Maximum