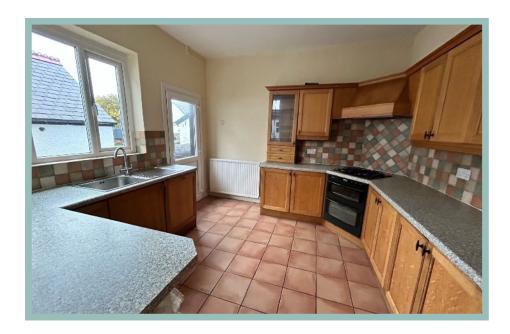

#### Description

A character five bedroom detached house which offers a wealth of accommodation and is situated close to the local amenities of Colwyn Bay & Llandudno. The property maintains a wealth of original features throughout and viewing is highly recommended to appreciate the spacious layout, wealth of potential throughout and location. The accommodation in brief comprises, Porch with original stained-glass windows, a beautiful and spacious hallway with original features throughout and a large log burner, good sized lounge with a bay window and log burner with a wet room leading off it, a dining room which leads into a spacious kitchen, a second large lounge to the rear with French doors onto the garden. Upstairs is a spacious landing, 4 spacious double bedrooms with original features, a smaller double bedroom, family bathroom and separate family shower room. Outside to the front is off road parking for around 4 cars with access to a large garage. The rear garden is enclosed with fenced borders and is laid to lawn with mature shrubs with a patio area of the lounge. There is also access to two storerooms and an outside toilet.

Lounge

4.96m x 4.30m (16'3" x 14'2")

Dining Room

4.18m x 3.20m (13'9" x 10'6")

Kitchen

Bedroom Four 4.57m x 3.26m (15'0" x 10'8")

Bedroom Five

3.01m x 2.91m (9'11" x 9'7")