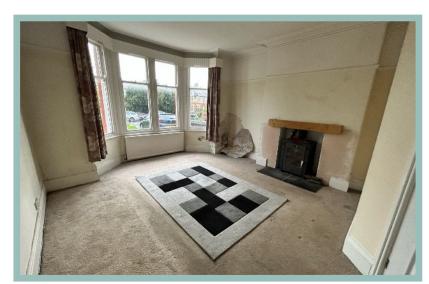

#### Description

A character five bedroom detached house which offers a wealth of accommodation and is situated close to the local amenities of Colwyn Bay & Llandudno. The property maintains a wealth of original features throughout and viewing is highly recommended to appreciate the spacious layout, wealth of potential throughout and location. The accommodation in brief comprises, Porch with original stained-glass windows, a beautiful and spacious hallway with original features throughout and a large log burner, good sized lounge with a bay window and log burner with a wet room leading off it, a dining room which leads into a spacious kitchen, a second large lounge to the rear with French doors onto the garden. Upstairs is a spacious landing, 4 spacious double bedrooms with original features, a smaller double bedroom, family bathroom and separate family shower room. Outside to the front is off road parking for around 4 cars with access to a large garage. The rear garden is enclosed with fenced borders and is laid to lawn with mature shrubs with a patio area of the lounge. There is also access to two storerooms and an outside toilet.

Sitting Room

5.19m x 4.21m (17'0" x 13'10") Maximum

Shower Room

2.82m x 2.16m (9'3" x 7'1")

Entrance Hall

1.44m x 1.51m (4'9" x 5'0")

Hallway/Sitting Room

5.83m x 4.32m (19'1" x 14'2") Maximum