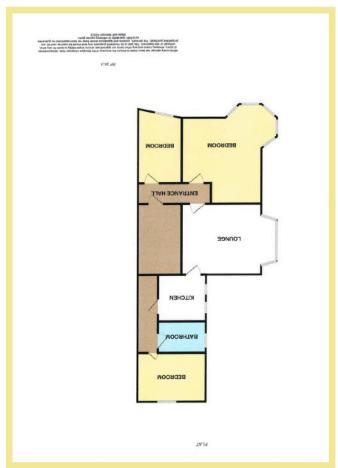

### Description

This three bedroom first floor flat is situated close to the amenities of Colwyn Bay, all transport links and only a short walk to the promenade. There is a secure communal entrance and stairs lead to the apartment which comprises of entrance hall, lounge with access to the kitchen, three bedrooms and bathroom. This property is being sold with a tenant in situ.

#### Lounge

4.80m x 3.54m (15'9" x 11'8")

# Kitchen

2.47m x 2.42m (8'1" x 8'0")

#### **Bedroom Three**

3.88m x 2.31m (12'9" x 7'7")

#### Bedroom One

4.51m x 3.23m (14'10" x 10'7")

#### **Bedroom Two**

3.56m x 2.41m (11'8" x 7'11")

#### Bathroom

2.52m x 1.63m (8'3" x 5'4")