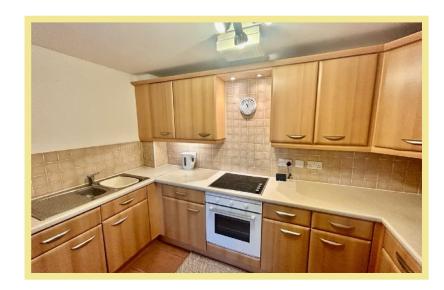

ties and with a pleasant aspect over Rhos Park. There is a secure communal entrance with stairs or lift to the apartment which comprises of entrance hall, inner hallway, open plan lounge/kitchen/diner with French doors giving access to a balcony, two bedrooms, the master benefitting from an ensuite shower room and bathroom. There is UPVC double glazing and storage heaters. Outside to the rear is an allocated parking space and access to the building. Viewing is essential to appreciate the spacious layout and location this property has to offer.

- ✓ WELL PRESENTED TWO BEDROOM FIRST FLOOR APARTMENT
- ✓ SEA FRONT LOCATION CLOSE TO THE LOCAL SHOPS AND AMENITIES
- ✓ BALCONY WITH VIEWS OVER RHOS PARK
- **✓** ALLOCATED PARKING
- **✓ NO CHAIN**

# Lounge



4.74m x 4.55m (15'7" x 14'11") Kitchen



2.72m x 1.85m (8'11" x 6'1")



## Bedroom One

5.09m x 3.71m (16'9" x 12'2")

#### **Ensuite**

1.79m x 1.33m (5'10" x 4'5")

#### **Bedroom Two**

4.33m x 2.35m (14'3" x 7'9")



#### Bathroom

# 2.37m x 1.83m (7'10" x 6'0") Location

The property is located in the popular coastal resort of Rhos On Sea with its wealth of local shops and other facilities. The larger resorts of Llandudno and Colwyn Bay are approximately 3 miles and one mile respectively and it is conveniently located for easy access to the A55 dual carriageway for Chester and the motorways beyond, also the main rail line holyhead to Euston.

#### **Directions**

From the Rhos On Sea office turn right towards the Promenade, left onto the Promenade where St Trillo's Court can be found after a short distance on the left.

C