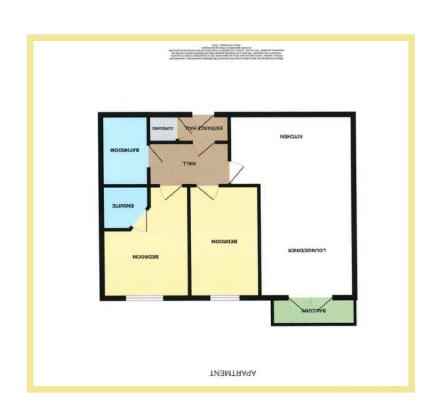

# Description

This modern purpose built two-bedroom apartment is situated on the sea front in Rhos on Sea, close to all local amenities and with a pleasant aspect over Rhos Park. There is a secure communal entrance with stairs or lift to the apartment which comprises of entrance hall, inner hallway, open plan lounge/kitchen/diner with French doors giving access to a balcony, two bedrooms, the master benefitting from an ensuite shower room and bathroom. There is UPVC double glazing and storage heaters. Outside to the rear is an allocated parking space and access to the building. Viewing is essential to appreciate the spacious layout and location this property has to offer.

# Lounge

4.74m x 4.55m (15'7" x 14'11") Kitchen

2.72m x 1.85m (8'11" x 6'1")

## Bedroom One

5.09m x 3.71m (16'9" x 12'2")

#### **Ensuite**

1.79m x 1.33m (5'10" x 4'5")

#### **Bedroom Two**

4.33m x 2.35m (14'3" x 7'9")

#### Bathroom

# 2.37m x 1.83m (7'10" x 6'0") Location

The property is located in the popular coastal resort of Rhos On Sea with its wealth of local shops and other facilities. The larger resorts of Llandudno and Colwyn Bay are approximately 3 miles and one mile respectively and it is conveniently located for easy access to the A55 dual carriageway for Chester and the motorways beyond, also the main rail line holyhead to Euston.