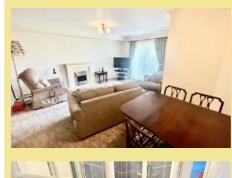

# Description

This modern purpose built two-bedroom apartment is situated on the sea front in Rhos on Sea, close to all local amenities and with a pleasant aspect over Rhos Park. There is a secure communal entrance with stairs or lift to the apartment which comprises of entrance hall, inner hallway, open plan lounge/kitchen/diner with French doors giving access to a balcony, two bedrooms, the master benefitting from an ensuite shower room and bathroom. There is UPVC double glazing and storage heaters. Outside to the rear is an allocated parking space and access to the building. Viewing is essential to appreciate the spacious layout and location this property has to offer.

# Lounge

4.74m x 4.55m (15'7" x 14'11") Kitchen

2.72m x 1.85m (8'11" x 6'1")