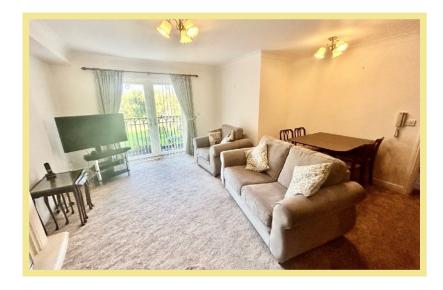

# Description

This modern purpose built two-bedroom apartment is situated on the sea front in Rhos on Sea, close to all local amenities and with a pleasant aspect over Rhos Park. There is a secure communal entrance with stairs or lift to the apartment which comprises of entrance hall, inner hallway, open plan lounge/kitchen/diner with French doors giving access to a balcony, two bedrooms, the master benefitting from an ensuite shower room and bathroom. There is UPVC double glazing and storage heaters. Outside to the rear is an allocated parking space and access to the building. Viewing is essential to appreciate the spacious layout and location this property has to offer.