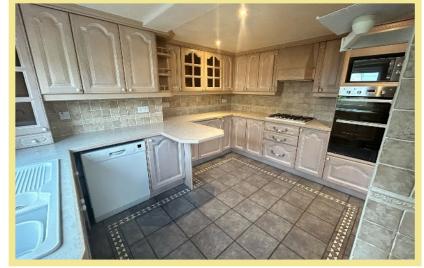

on which comprises of an entrance porch with integral access to the garage, lounge, and kitchen with access to rear garden. On the first floor there are three double bedrooms, one with access onto a balcony, a separate family shower room and w.c. Outside to the front of the property there is off road parking and access to the integral garage. At the rear there is a beautifully presented enclosed low maintenance garden benefiting from feature pathway with borders of well-established plants and shrubs.

- ✓ THREE BEDROOM MID TERRACE HOUSE
  WITH BALCONY
- ✓ OFF ROAD PARKING WITH ELECTRIC GARAGE DOORS INTO INTEGRAL GARAGE
- ✓ ENCLOSED REAR GARDEN WITH PATIO
- ✓ SITUATED IN A SOUGHT AFTER RESIDENTIAL AREA

# Lounge

7.56m x 3.55m (24'10" x 11'8")



## Kitchen

3.92m x 3.02m (12′10″ x 9′11″)



W.C.

1.49m x 1.20m (4'11" x 3'11")

#### Bedroom One

4.12m x 3.24m (13'6" x 10'8")



## Bedroom Two

3.12m x 3.05m (10'3" x 10'0")

#### Bedroom Three

3.10m x 2.50m (10'2" x 8'3")

#### Shower Room

2.17m x 2.11m (7'2" x 6'11")



# Garage

5.97m x 2.66m (19'7" x 8'9")

#### Location

The property is located in the popular area of Penrhyn Bay. Within easy reach of Llandudno and close to the popular seaside resort town of Rhos On Sea.

## Directions

From the Rhos on Sea office turn towards the Promenade, turn left onto the Promenade, continue along this road passing the golf course on the left, turn right onto Penrhyn Beach Estate, left onto Penrhyn Beach West where Parc Gwynedd can be found on the right hand side.

Council Tax Band: "D" Energy Performance Rating Band "B" 3 Bedroom M