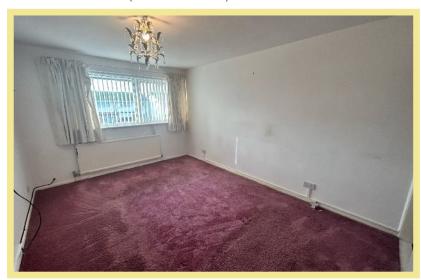

#### Bedroom One

4.12m x 3.24m (13'6" x 10'8")

## Bedroom Two

3.12m x 3.05m (10'3" x 10'0")

#### Bedroom Three

3.10m x 2.50m (10'2" x 8'3")