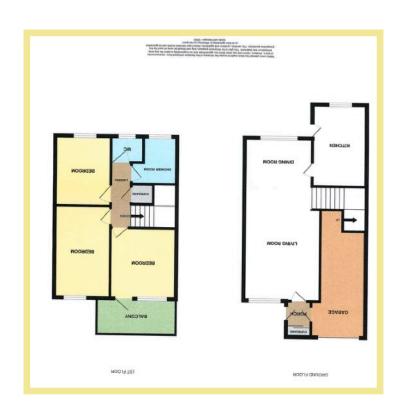

# Description

This three-bedroom mid terrace house with balcony is situated close to the amenities of Penrhyn Bay with only a short walk to the promenade and Angel Bay. This property must be viewed to appreciate the size and layout of the accommodation which comprises of an entrance porch with integral access to the garage, lounge, and kitchen with access to rear garden. On the first floor there are three double bedrooms, one with access onto a balcony, a separate family shower room and w.c. Outside to the front of the property there is off road parking and access to the integral garage. At the rear there is a beautifully presented enclosed low maintenance garden benefiting from feature pathway with borders of well-established plants and shrubs.

# Lounge

7.56m x 3.55m (24'10" x 11'8")

## Kitchen

3.92m x 3.02m (12′10″ x 9′11″)

W.C.

1.49m x 1.20m (4'11" x 3'11")

#### Bedroom One

4.12m x 3.24m (13'6" x 10'8")

## Bedroom Two

3.12m x 3.05m (10'3" x 10'0")

#### Bedroom Three

3.10m x 2.50m (10'2" x 8'3")

#### Shower Room

2.17m x 2.11m (7'2" x 6'11")

# Garage

5.97m x 2.66m (19'7" x 8'9")