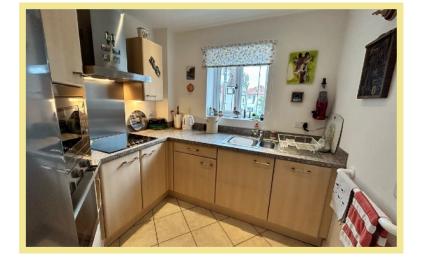

## Description

This two bedroom second floor retirement apartment is situated in the centre of Rhos on Sea, close to all amenities and only a short walk to the promenade. The apartment is part of Adlington House which is a well maintained development that has a variety of facilities and the option of onsite care and support if required. The spacious apartment comprises of large hallway with a walk in storage cupboard and a further storage/airing cupboard housing the washer/dryer, lounge/diner with a Juliette balcony and access to a kitchen with fridge/freezer, two double bedrooms, the master with a fitted wardrobe and a good size wet room.

## Kitchen

2.38m x 2.64m (7'10" x 8'8") Maximum