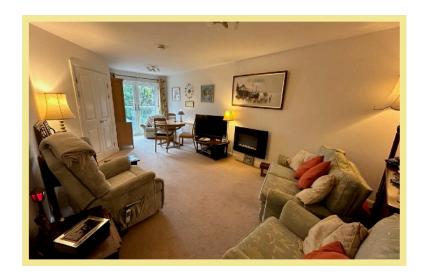

## Description

This two bedroom second floor retirement apartment is situated in the centre of Rhos on Sea, close to all amenities and only a short walk to the promenade. The apartment is part of Adlington House which is a well maintained development that has a variety of facilities and the option of onsite care and support if required. The spacious apartment comprises of large hallway with a walk in storage cupboard and a further storage/airing cupboard housing the washer/dryer, lounge/diner with a Juliette balcony and access to a kitchen with fridge/freezer, two double bedrooms, the master with a fitted wardrobe and a good size wet room.

## Lounge/Diner

6.83m x 3.39m (22'5" x 11'1")