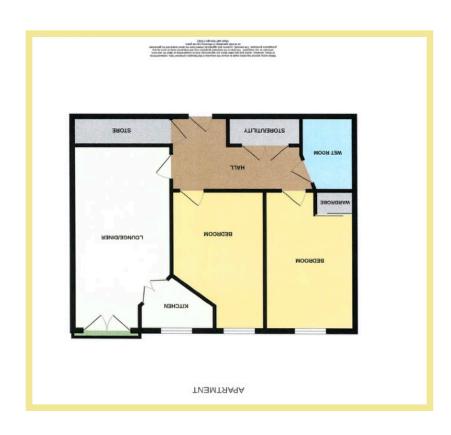

## Description

This two bedroom second floor retirement apartment is situated in the centre of Rhos on Sea, close to all amenities and only a short walk to the promenade. The apartment is part of Adlington House which is a well maintained development that has a variety of facilities and the option of onsite care and support if required. The spacious apartment comprises of large hallway with a walk in storage cupboard and a further storage/airing cupboard housing the washer/dryer, lounge/diner with a Juliette balcony and access to a kitchen with fridge/freezer, two double bedrooms, the master with a fitted wardrobe and a good size wet room.

## Lounge/Diner

6.83m x 3.39m (22'5" x 11'1")

## Kitchen

2.38m x 2.64m (7'10" x 8'8") Maximum

#### Bedroom One

4.91m x 2.87m (16'1" x 9'5") Maximum

## **Bedroom Two**

4.54m x 2.96m (14'11" x 9'9")

#### Wet Room

2.38m x 1.71m (7'10" x 5'8")

## Utility

1.70 x 0.90m (5'7" x 3'0")

## Storage

3.40m x 1.21m (11'2" x 4'0")