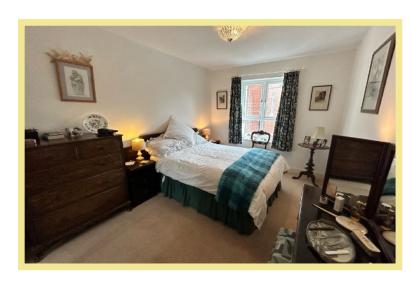

#### Bedroom One

4.91m x 2.87m (16'1" x 9'5") Maximum

## **Bedroom Two**

4.54m x 2.96m (14'11" x 9'9")