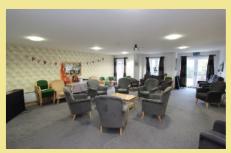

Adlington House offers independent, secure living with the option of 24 hour on site care and support if required. There is a visual link entry system and lift to all floors. The management team and residents organise events and excursions and on site there is a bistro, guest suite, hairdressing salon, quiet lounge, library, IT suite, communal lounge, gym and outside a patio area. There is also a cleaning, washing, ironing, decorating and general apartment maintenance service available.