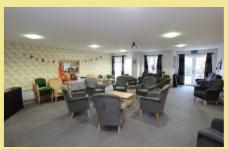

Adlington House offers independent, secure living with the option of 24 hour on site care and support if required. There is a visual link entry system and lift to all floors. The management team and residents organise events and excursions and on site there is a bistro, guest suite, hairdressing salon, quiet lounge, library, IT suite, communal lounge, gym and outside a patio area. There is also a cleaning, washing, ironing, decorating and general apartment maintenance service available.