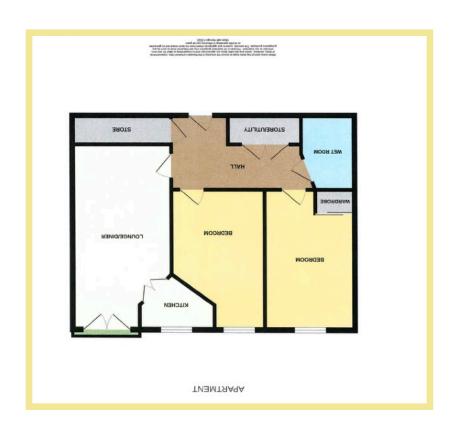

# Description

This two bedroom second floor retirement apartment is situated in the centre of Rhos on Sea, close to all amenities and only a short walk to the promenade. The apartment is part of Adlington House which is a well maintained development that has a variety of facilities and the option of onsite care and support if required. The spacious apartment comprises of large hallway with a walk in storage cupboard and a further storage/airing cupboard housing the washer/dryer, lounge/diner with a Juliette balcony and access to a kitchen with fridge/freezer, two double bedrooms, the master with a fitted wardrobe and a good size wet room.

## Lounge/Diner

6.83m x 3.39m (22'5" x 11'1")

# Kitchen

2.38m x 2.64m (7'10" x 8'8") Maximum

## Bedroom One

4.91m x 2.87m (16'1" x 9'5") Maximum

# Bedroom Two

4.54m x 2.96m (14'11" x 9'9")

#### Wet Room

2.38m x 1.71m (7'10" x 5'8")

# Utility

1.70 x 0.90m (5'7" x 3'0")

## Storage

3.40m x 1.21m (11'2" x 4'0")