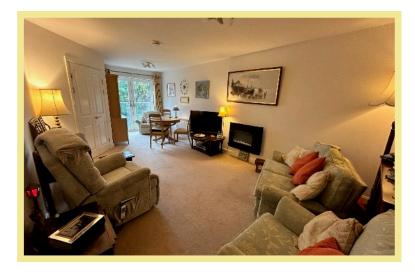

ngton House offers independent, secure living with the option of 24 hour on site care and support if required. There is a visual link entry system and lift to all floors. The management team and residents organise events and excursions and on site there is a bistro, guest suite, hairdressing salon, quiet lounge, library, IT suite, communal lounge, gym and outside a patio area. There is also a cleaning, washing, ironing, decorating and general apartment maintenance service available.

- ✓ TWO BEDROOM SECOND FLOOR RETIREMENT APARTMENT
- ✓ GOOD SIZE ACCOMMODATION WHICH IS PART OF A WELL MAINTAINED DEVELOPMENT
- ✓ OFFERS INDEPENDENT LIVING WITH THE OPTION OF ON SITE CARE AND SUPPORT
- ✓ SITUATED IN THE CENTRE OF RHOS ON SEA VILLAGE
- ✓ NO CHAIN

## Lounge/Diner

6.83m x 3.39m (22'5" x 11'1")



# Kitchen

2.38m x 2.64m (7'10" x 8'8") Maximum



## Bedroom One

4.91m x 2.87m (16'1" x 9'5") Maximum



# Bedroom Two

4.54m x 2.96m (14'11" x 9'9")

#### Wet Room

2.38m x 1.71m (7'10" x 5'8")

# Utility

1.70 x 0.90m (5'7" x 3'0")

## Storage

3.40m x 1.21m (11'2" x 4'0")

### Location

The property is located in the popular coastal resort of Rhos On Sea with its wealth of local shops and other facilities. The larger resorts of Llandudno and Colwyn Bay are approximately 3 miles and one mile respectively and it is conveniently located for easy access to the A55 dual carriageway for Chester and the motorways beyond, also the main rail line Holyhead to Euston.

# Directions

From the Rhos On Sea office turn left down Penrhyn Avenue, take the first right turn onto Colwyn Avenue, at the