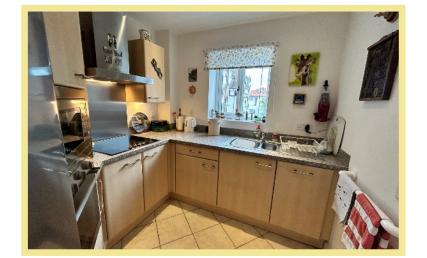

the option of 24 hour on site care and support if required. There is a visual link entry system and lift to all floors. The management team and residents organise events and excursions and on site there is a bistro, guest suite, hairdressing salon, quiet lounge, library, IT suite, communal lounge, gym and outside a patio area. There is also a cleaning, washing, ironing, decorating and general apartment maintenance service available.

- ✓ TWO BEDROOM SECOND FLOOR RETIREMENT APARTMENT
- ✓ GOOD SIZE ACCOMMODATION WHICH IS PART OF A WELL MAINTAINED DEVELOPMENT
- ✓ OFFERS INDEPENDENT LIVING WITH THE OPTION OF ON SITE CARE AND SUPPORT
- ✓ SITUATED IN THE CENTRE OF RHOS ON SEA VILLAGE
- ✓ NO CHAIN

## Lounge/Diner

6.83m x 3.39m (22'5" x 11'1")



# Kitchen

2.38m x 2.64m (7'10" x 8'8") Maximum



## Bedroom One

4.91m x 2.87m (16'1" x 9'5") Maximum



# Bedroom Two

4.54m x 2.96m (14'11" x 9'9")

#### Wet Room

2.38m x 1.71m (7'10" x 5'8")

# Utility

1.70 x 0.90m (5'7" x 3'0")

## Storage

3.40m x 1.21m (11'2" x 4'0")

### Location

The property is located in the popular coastal resort of Rhos On Sea with its wealth of local shops and other facilities. The larger resorts of Llandudno and Colwyn Bay are approximately 3 miles and one mile respectively and it is conveniently located for easy access to the A55 dual carriageway for Chester and the motorways beyond, also the main rail line Holyhead to Euston.

# Directions

From the Rhos On Sea office turn left down Penrhyn Avenue, take the first right turn onto Colwyn Avenue, at the T Junction turn onto Abbey Road where Adlington Hou