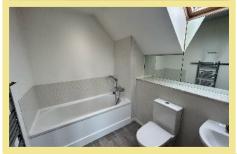

#### Shower Room

2.53m x 1.79m (8'4" x 5'11")

Bedroom One

4.44m x 4.08m (14'7" x 13'5")

#### Ensuite

3.61m x 2.24m (11'10" x 7'4")