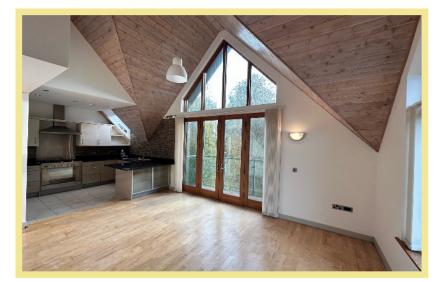

modern fitted kitchen benefitting from granite worktops and access to a large balcony overlooking the communal gardens, modern shower room, two storage cupboards and an additional loft room ideal for an additional bedroom or sitting room. Outside there is access to beautifully maintained communal gardens and access to two allocated parking spaces. Viewing is essential to appreciate the spacious layout, presentation, and location this property has to offer.

- ✓ IMMACULATELY PRESENTED TWO BEDROOM PENTHOUSE APARTMENT
- ✓ SET WITHIN AN EXCLUSIVE DEVELOPMENT IN A HIGHLY DESIRABLE AREA
- ✓ ENERGY EFFICIENT HOME BUILT TO SUPER "E" BUILDING STANDARDS
- √ TWO ALLOCATED PARKING SPACES
- √ GOOD SIZE LOFT ROOM WITH FIXED STAIRCASE
- √ NO CHAIN

# Kitchen/Lounge/Diner

8.03m x 6.56m (26'4" x 21'6")





## Store Room

2.47m x 0.88m (8'1" x 2'11")

#### Store Room

1.53m x 0.71m (5′0″ x 2′4″)

#### Shower Room

2.53m x 1.79m (8'4" x 5'11")



Bedroom One

4.44m x 4.08m (14'7" x 13'5")



#### Ensuite

3.61m x 2.24m (11'10" x 7'4")

#### Bedroom Two

3.79m x 3.28m (12'5" x 10'9")

# Loft Room

4.66m x 3.58m (15'4" x 11'9")

#### Location

Situated nearby to a conservation area, close to the centre of Colwyn Bay which has a variety of local shops and other amenities. It is conveniently located near to the A55 dual carriageway for easy access to Chester and the motorways beyond.

#### Directions

From the Rhos On Sea office turn right towards the promenade, continue along turning right by the Toad Public House, at the crossroads go straight across at the mini roundabout onto Pwllycrochan