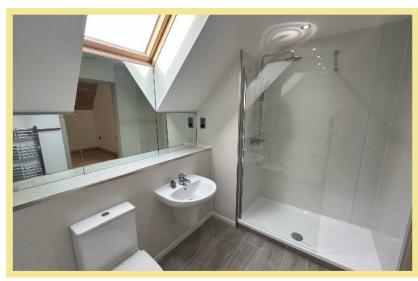

#### Shower Room

2.53m x 1.79m (8'4" x 5'11")

Bedroom One

4.44m x 4.08m (14'7" x 13'5")