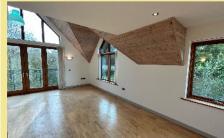

# Kitchen/Lounge/Diner

8.03m x 6.56m (26'4" x 21'6")

# Loft Room

4.66m x 3.58m (15'4" x 11'9")