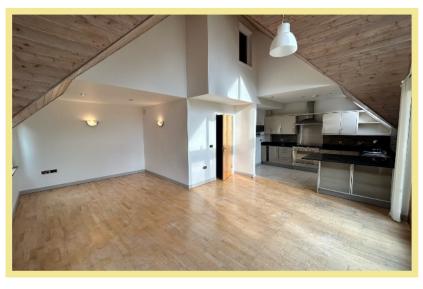

odern fitted kitchen benefitting from granite worktops and access to a large balcony overlooking the communal gardens, modern shower room, two storage cupboards and an additional loft room ideal for an additional bedroom or sitting room. Outside there is access to beautifully maintained communal gardens and access to two allocated parking spaces. Viewing is essential to appreciate the spacious layout, presentation, and location this property has to offer.

- ✓ IMMACULATELY PRESENTED TWO BEDROOM PENTHOUSE APARTMENT
- ✓ SET WITHIN AN EXCLUSIVE DEVELOPMENT IN A HIGHLY DESIRABLE AREA
- ✓ ENERGY EFFICIENT HOME BUILT TO SUPER "E" BUILDING STANDARDS
- √ TWO ALLOCATED PARKING SPACES
- √ GOOD SIZE LOFT ROOM WITH FIXED STAIRCASE
- √ NO CHAIN

# Kitchen/Lounge/Diner

8.03m x 6.56m (26'4" x 21'6")





## Store Room

2.47m x 0.88m (8'1" x 2'11")

#### Store Room

1.53m x 0.71m (5′0″ x 2′4″)

#### Shower Room

2.53m x 1.79m (8'4" x 5'11")



Bedroom One

4.44m x 4.08m (14'7" x 13'5")



#### Ensuite

3.61m x 2.24m (11'10" x 7'4")

#### Bedroom Two

3.79m x 3.28m (12'5" x 10'9")

# Loft Room

4.66m x 3.58m (15'4" x 11'9")

#### Location

Situated nearby to a conservation area, close to the centre of Colwyn Bay which has a variety of local shops and other amenities. It is conveniently located near to the A55 dual carriageway for easy access to Chester and the motorways beyond.

#### Directions

From the Rhos On Sea office turn right towards the promenade, continue along turning right by the Toad Public House, at the crossroads go straight across at the mini roundabout onto Pwllycrochan Ro