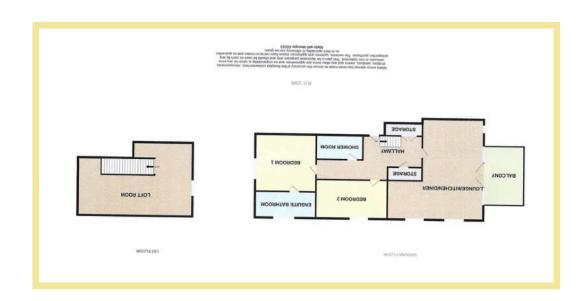

# Kitchen/Lounge/Diner

8.03m x 6.56m (26'4" x 21'6")

## Store Room

2.47m x 0.88m (8'1" x 2'11")

#### Store Room

1.53m x 0.71m (5′0″ x 2′4″)

#### Shower Room

2.53m x 1.79m (8'4" x 5'11")

Bedroom One

4.44m x 4.08m (14'7" x 13'5")

#### Ensuite

3.61m x 2.24m (11'10" x 7'4")

#### Bedroom Two

3.79m x 3.28m (12'5" x 10'9")

# Loft Room

4.66m x 3.58m (15'4" x 11'9")