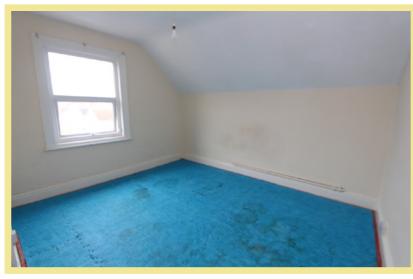

#### 4.88m x 2.99m (16'0" x 9'10") Maximum

Bedroom 4.03m x 3.68m (13'3" x 12'1")