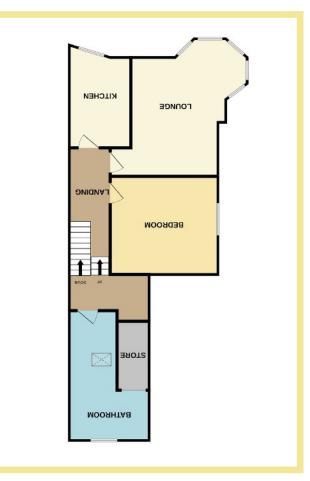

# Description

This one bedroom second floor flat is situated close to the amenities of Colwyn Bay, all transport links and only a short walk to the promenade. The property benefits from good size accommodation including a lounge with a distinctive turret window and sea views. There is a secure communal entrance and stairs leading to the flat which comprises of split level landing, good size lounge, kitchen, bedroom and bathroom. There is upvc double glazing and gas central heating.

## Lounge

5.16m x 4.47m (16'11" x 14'8") Maximum

Kitchen

3.88m x 2.31m (12'9" x 7'7") Maximum

#### 4.88m x 2.99m (16'0" x 9'10") Maximum

Bedroom 4.03m x 3.68m (13'3" x 12'1")