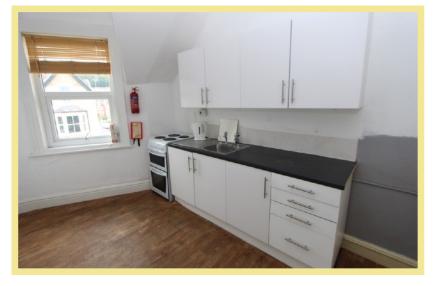

## Lounge

5.16m x 4.47m (16'11" x 14'8") Maximum

Kitchen

3.88m x 2.31m (12'9" x 7'7") Maximum