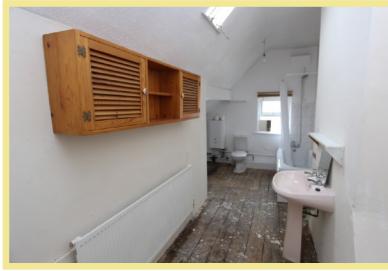

#### Bathroom

#### 4.88m x 2.99m (16'0" x 9'10") Maximum

Bedroom 4.03m x 3.68m (13'3" x 12'1")