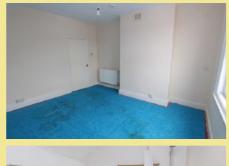

#### 4.88m x 2.99m (16'0" x 9'10") Maximum

Bedroom 4.03m x 3.68m (13'3" x 12'1")