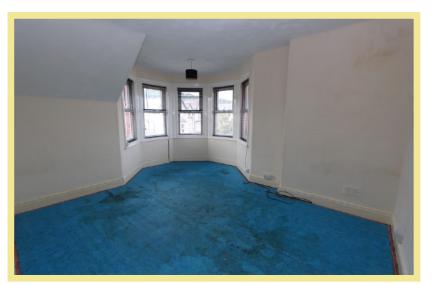

# Description

This one bedroom second floor flat is situated close to the amenities of Colwyn Bay, all transport links and only a short walk to the promenade. The property benefits from good size accommodation including a lounge with a distinctive turret window and sea views. There is a secure communal entrance and stairs leading to the flat which comprises of split level landing, good size lounge, kitchen, bedroom and bathroom. There is upvc double glazing and gas central heating.

## Lounge

5.16m x 4.47m (16'11" x 14'8") Maximum

Kitchen

3.88m x 2.31m (12'9" x 7'7") Maximum