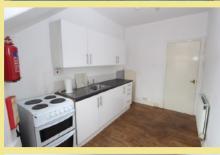

## Lounge

5.16m x 4.47m (16'11" x 14'8") Maximum

Kitchen

3.88m x 2.31m (12'9" x 7'7") Maximum