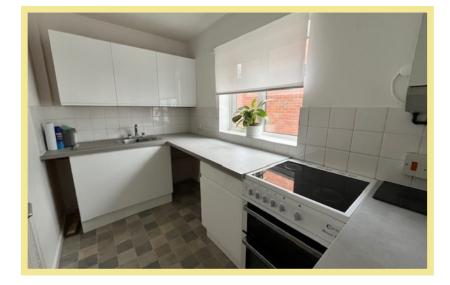

### Lounge

5.06m x 3.79m (16'7" x 12'5")

Kitchen

3.27m x 2.12m (10'9" x 7'0")