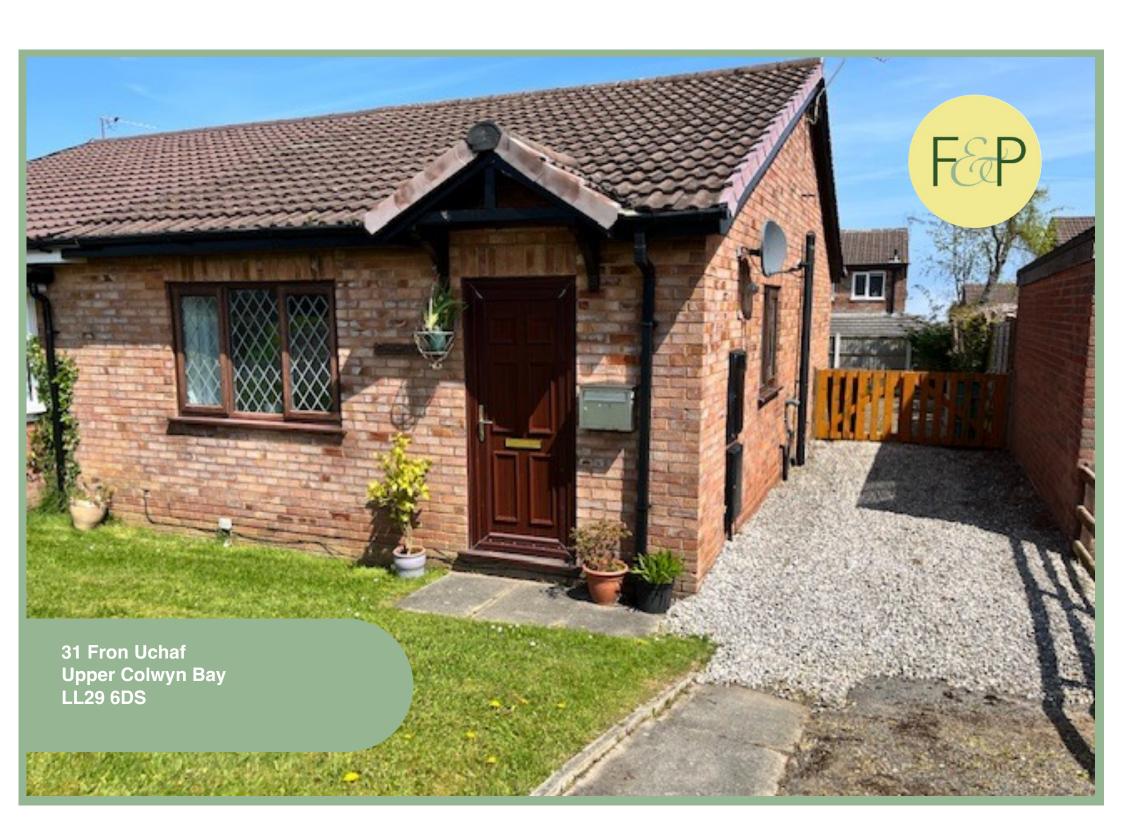

# Well Presented Two Bedroom Semi Detached Bungalow Situated In A Sought After Location

## Description

A well presented two bedroom semi detached bungalow situated in Upper Colwyn Bay and within walking distance of the local schools, Pen Y Bryn pub and convenience store. The property is well presented throughout and benefits from a modern kitchen and bathroom. In brief the property comprises of entrance hallway, lounge, kitchen, bathroom, two bedrooms with one benefitting from french doors out onto rear garden. Outside to the front is laid to lawn with off road parking for up to three vehicles and access to the rear garden. To the rear is a low maintenance garden mostly laid to lawn with a small patio area. Viewing is essential to appreciate the presentation and location this property has to offer.

Council Tax Band: "C" (provided on www.voa.gov.uk

Energy Performance Rating Band "D"

2 Bedroom Semi Detached Bungalow

31 Fron Uchaf Upper Colwyn Bay LL29 6DS

£165,000