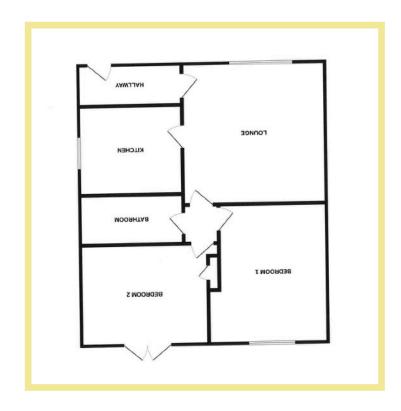

## Description

A well presented two bedroom semi detached bungalow situated in Upper Colwyn Bay and within walking distance of the local schools, Pen Y Bryn pub and convenience store. The property is well presented throughout and benefits from a modern kitchen and bathroom. In brief the property comprises of entrance hallway, lounge, kitchen, bathroom, two bedrooms with one benefitting from french doors out onto rear garden. Outside to the front is laid to lawn with off road parking for up to three vehicles and access to the rear garden. To the rear is a low maintenance garden mostly laid to lawn with a small patio area. Viewing is essential to appreciate the presentation and location this property has to offer.

### Lounge

5.06m x 3.79m (16'7" x 12'5")

Kitchen

3.27m x 2.12m (10'9" x 7'0")

#### Bedroom One

4.08m x 3.13m (13'5" x 10'3")

#### **Bedroom Two**

3.54m x 2.77m (11'8" x 9'1")

#### Bathroom

2.08m x 1.99m (6'10" x 6'7")