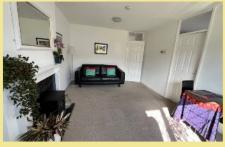

### Lounge

5.06m x 3.79m (16'7" x 12'5")

Kitchen

3.27m x 2.12m (10'9" x 7'0")