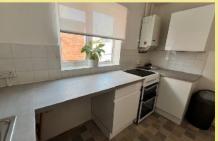

### Lounge

5.06m x 3.79m (16'7" x 12'5")

Kitchen

3.27m x 2.12m (10'9" x 7'0")