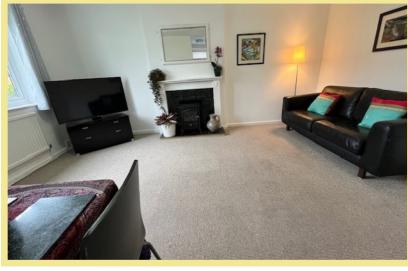

### Lounge

5.06m x 3.79m (16'7" x 12'5")

Kitchen

3.27m x 2.12m (10'9" x 7'0")