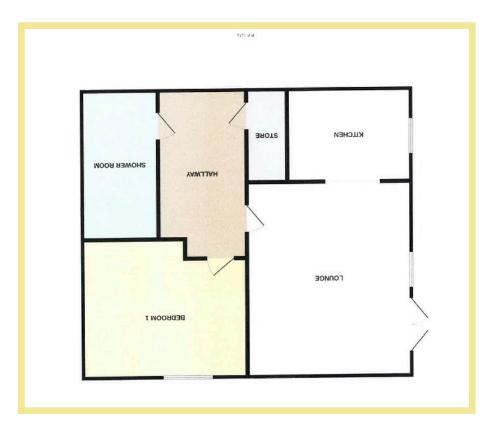

# Description

This beautifully presented one bedroom ground floor retirement apartment is part of Cwrt Bryn Coed, a well maintained development for over 55's. The facilities include lift and stairs to all floors, a communal lounge and laundry room, guest room and careline in all apartments. The accommodation is on the ground floor and has its own personal access to the outside. The apartment comprises of hallway, modern shower room with a good size store cupboard, lounge/diner with access to communal garden, modern kitchen and large bedroom with fitted wardrobes. There is double glazing throughout and electric heaters. Outside there are communal gardens.

#### Shower Room

2.36m x 2.13m (7'9" x 7')

# Bedroom One

4.22m x 2.81m (13'10" x 9'3")

# Lounge

4.85m x 3.30m (15'11" x 10' 10")

# Storage

1.57m x 1.12m (5'2" x 3'8")

## Kitchen

2.23m x 2.22m (7'4" x 7'3")

Agents Notes: Ground Rent £361.92 every 6 months. Leasehold on a 125 year lease from 2000. Service charge is £2,348 per annum to include water rates, laundry, building insurance, window cleaning, communal cleaning and maintenance of communal gardens.