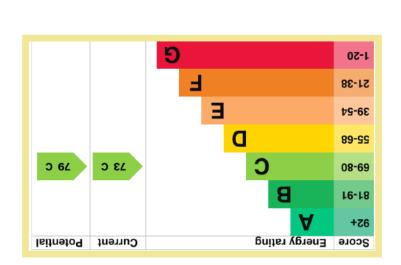

Council Tax Band: "C"

Energy Performance Rating Band: C

1 Bedroom Ground Floor
Apartment
Apartment 6, Cwrt Bryn
Coed
Coed Pella Road
Colwyn Bay
LL29 7BJ

OFFERS OVER

£82,000

Reduced From £95,000
Reference Number:RP3351
24/08/23