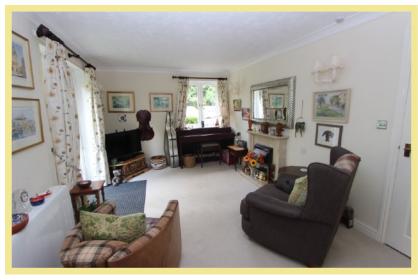

on is on the ground floor and has its own personal access to the outside. The apartment comprises of hallway, modern shower room with a good size store cupboard, lounge/diner with access to communal garden, modern kitchen and large bedroom with fitted wardrobes. There is double glazing throughout and electric heaters. Outside there are communal gardens.

Viewing is essential to appreciate the unique layout and location this property has to offer.

- ✓ BEAUTIFULLY PRESENTED GROUND FLOOR RETIREMENT APARTMENT
- ✓ SITUATED CLOSE TO THE LOCAL AMENITIES OF COLWYN BAY
- ✓ PART OF A WELL MAINTAINED DEVELOPMENT
- ✓ PROVIDE ACCESS TO APARTMENT & COMMUNAL GARDEN

#### Shower Room

2.36m x 2.13m (7'9" x 7')



# Bedroom One

4.22m x 2.81m (13'10" x 9'3")



# Lounge

4.85m x 3.30m (15'11" x 10' 10")



# Storage

1.57m x 1.12m (5'2" x 3'8")

## Kitchen

2.23m x 2.22m (7'4" x 7'3")



Agents Notes: Ground Rent £361.92 every 6 months. Leasehold on a 125 year lease from 2000. Service charge is £2,348 per annum to include water rates, laundry, building insurance, window cleaning, communal cleaning and maintenance of communal gardens.

# Location

The property is situated in a sought after area perfectly located for the A55 and all local amenities and within an hours drive of Chester and the motorways beyond. The property is neighboured by Rydal Penrhos School.

#### **Directions**

From our Rhos-on-Sea office turn right onto the promenade and continue along the promenade, turn right after the Toad Pub, straight ahead at the crossroads onto Marine Road, at the mini roundabout turn left onto