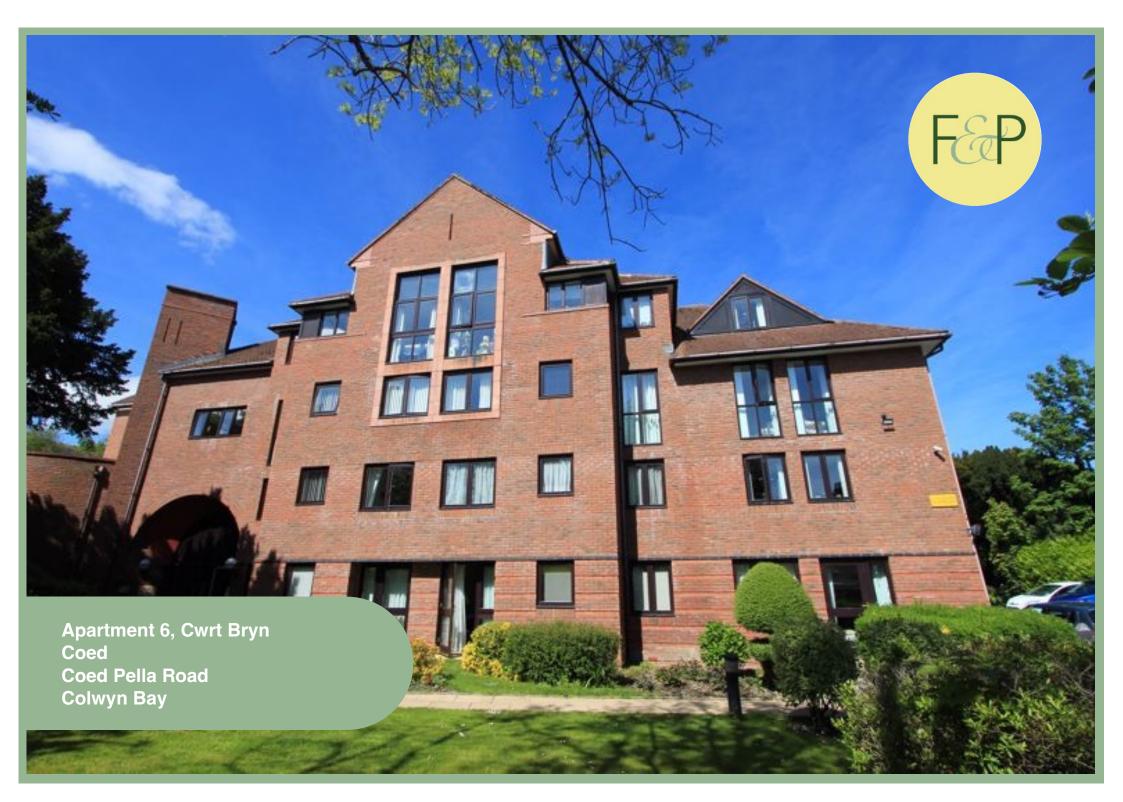

# Beautifully Presented One Bedroom Ground Floor Retirement Apartment

# Description

This beautifully presented one bedroom ground floor retirement apartment is part of Cwrt Bryn Coed, a well maintained development for over 55's. The facilities include lift and stairs to all floors, a communal lounge and laundry room, guest room and careline in all apartments. The accommodation is on the ground floor and has its own personal access to the outside. The apartment comprises of hallway, modern shower room with a good size store cupboard, lounge/diner with access to communal garden, modern kitchen and large bedroom with fitted wardrobes. There is double glazing throughout and electric heaters. Outside there are communal gardens.

Council Tax Band: "C"

Energy Performance Rating Band: C

1 Bedroom Ground Floor
Apartment
Apartment 6, Cwrt Bryn
Coed
Coed Pella Road
Colwyn Bay
LL29 7BJ

OFFERS OVER

£82,000

Reduced From £95,000
Reference Number:RP3351
24/08/23