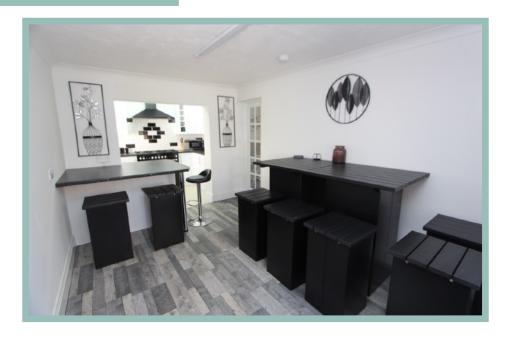

The accommodation on the ground floor comprises of porch, open plan kitchen/diner with newly installed kitchen, lounge, large double bedroom and bathroom. To the first floor there are a further two double bedrooms and one with an ensuite shower room. Attached to the property is a garage that is currently being used as a utility room. Newly refurbished and including a brand new boiler and the vendor is also prepared to sell all furniture and appliances. As well as the plot of land there is ample off road parking outside the property and three outhouses.

#### Porch

6'7 x 3'11" (2.01m x 1.18m)

Dining Room Area

13'1" x 9'0" (3.99m x 2.74m)

Kitchen Area

9'9" x 6'1" (2.96m x 1.84m)

Lounge

19'2" x 11'5" (5.83m x 3.47m)