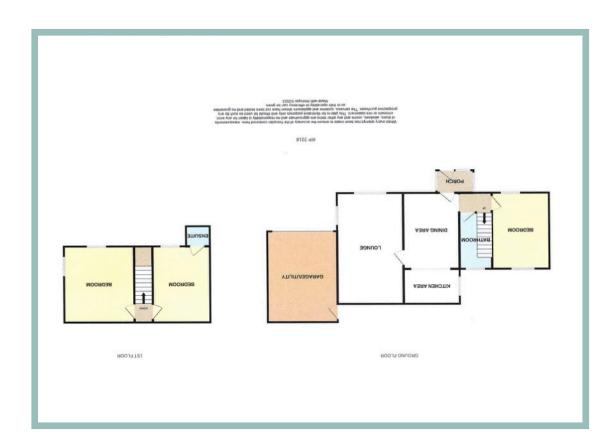

The accommodation on the ground floor comprises of porch, open plan kitchen/diner with newly installed kitchen, lounge, large double bedroom and bathroom. To the first floor there are a further two double bedrooms and one with an ensuite shower room. Attached to the property is a garage that is currently being used as a utility room. Newly refurbished and including a brand new boiler and the vendor is also prepared to sell all furniture and appliances. As well as the plot of land there is ample off road parking outside the property and three outhouses.

#### Porch

6'7 x 3'11" (2.01m x 1.18m)

Dining Room Area

13'1" x 9'0" (3.99m x 2.74m)

Kitchen Area

9'9" x 6'1" (2.96m x 1.84m)

Lounge

19'2" x 11'5" (5.83m x 3.47m)

Ground Floor Bedroom

13'4" x 9'11" (4.05m x 3.01m)

Bathroom

9'8" x 5'7" (2.95m x 1.70m)

Bedroom

13'2" x 9'11" (4.00m x 3.01m)

Ensuite

4'1" x 3'7" (1.25m x 1.08m)

Bedroom

13'0" x 12'1" (3.97m x 3.69m)