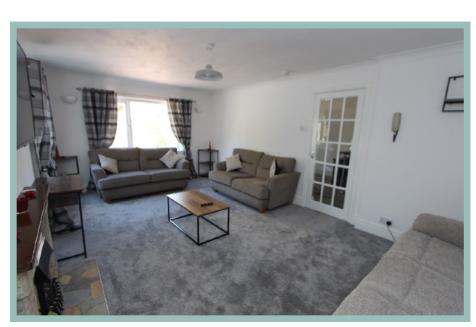

The accommodation on the ground floor comprises of porch, open plan kitchen/diner with newly installed kitchen, lounge, large double bedroom and bathroom. To the first floor there are a further two double bedrooms and one with an ensuite shower room. Attached to the property is a garage that is currently being used as a utility room. Newly refurbished and including a brand new boiler and the vendor is also prepared to sell all furniture and appliances. As well as the plot of land there is ample off road parking outside the property and three outhouses.

#### Porch

6'7 x 3'11" (2.01m x 1.18m)

Dining Room Area

13'1" x 9'0" (3.99m x 2.74m)

Kitchen Area

9'9" x 6'1" (2.96m x 1.84m)

Lounge

19'2" x 11'5" (5.83m x 3.47m)