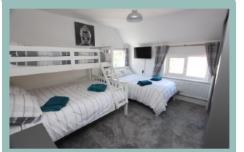

Ground Floor Bedroom

13'4" x 9'11" (4.05m x 3.01m)

Bathroom

9'8" x 5'7" (2.95m x 1.70m)

Bedroom

13'2" x 9'11" (4.00m x 3.01m)

Ensuite

4'1" x 3'7" (1.25m x 1.08m)

Bedroom

13'0" x 12'1" (3.97m x 3.69m)