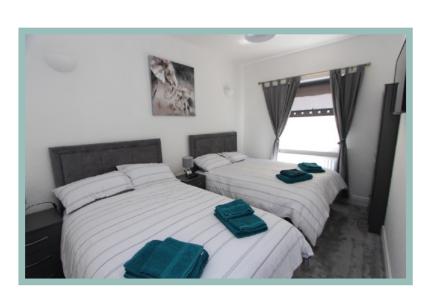

Ground Floor Bedroom

13'4" x 9'11" (4.05m x 3.01m)

Bathroom

9'8" x 5'7" (2.95m x 1.70m)

Bedroom

13'2" x 9'11" (4.00m x 3.01m)

Ensuite

4'1" x 3'7" (1.25m x 1.08m)

Bedroom

13'0" x 12'1" (3.97m x 3.69m)