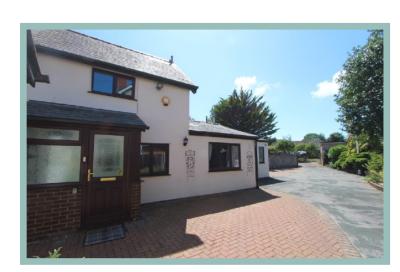

The accommodation on the ground floor comprises of porch, open plan kitchen/diner with newly installed kitchen, lounge, large double bedroom and bathroom. To the first floor there are a further two double bedrooms and one with an ensuite shower room. Attached to the property is a garage that is currently being used as a utility room. Newly refurbished and including a brand new boiler and the vendor is also prepared to sell all furniture and appliances. As well as the plot of land there is ample off road parking outside the property and three outhouses.