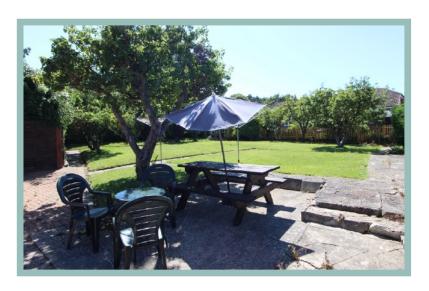

# Three Bedroom Cottage With Large Plot Of Land Situated Close To The Centre Of Rhos on Sea

Description

This three bedroom cottage with large plot of land must be viewed to truly appreciate its potential. Tucked away close to the centre of Rhos on sea village and the promenade, the newly refurbished property comes with a large plot of land. Currently laid to lawn and with a variety of fruit trees there is actually planning permission for a two bedroom bungalow (REF: 0/50707)

The accommodation on the ground floor comprises of porch, open plan kitchen/diner with newly installed kitchen, lounge, large double bedroom and bathroom. To the first floor there are a further two double bedrooms and one with an ensuite shower room. Attached to the property is a garage that is currently being used as a utility room. Newly refurbished and including a brand new boiler and the vendor is also prepared to sell all furniture and appliances. As well as the plot of land there is ample off road parking outside the property and three outhouses.