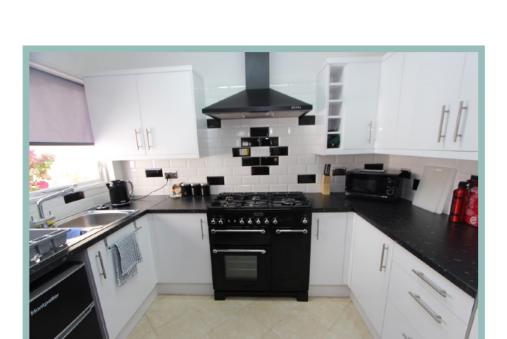

The accommodation on the ground floor comprises of porch, open plan kitchen/diner with newly installed kitchen, lounge, large double bedroom and bathroom. To the first floor there are a further two double bedrooms and one with an ensuite shower room. Attached to the property is a garage that is currently being used as a utility room. Newly refurbished and including a brand new boiler and the vendor is also prepared to sell all furniture and appliances. As well as the plot of land there is ample off road parking outside the property and three outhouses.

#### Porch

6'7 x 3'11" (2.01m x 1.18m)

Dining Room Area

13'1" x 9'0" (3.99m x 2.74m)

Kitchen Area

9'9" x 6'1" (2.96m x 1.84m)

Lounge

19'2" x 11'5" (5.83m x 3.47m)