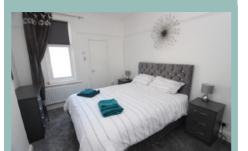

Ground Floor Bedroom

13'4" x 9'11" (4.05m x 3.01m)

Bathroom

9'8" x 5'7" (2.95m x 1.70m)

Bedroom

13'2" x 9'11" (4.00m x 3.01m)

Ensuite

4'1" x 3'7" (1.25m x 1.08m)

Bedroom

13'0" x 12'1" (3.97m x 3.69m)