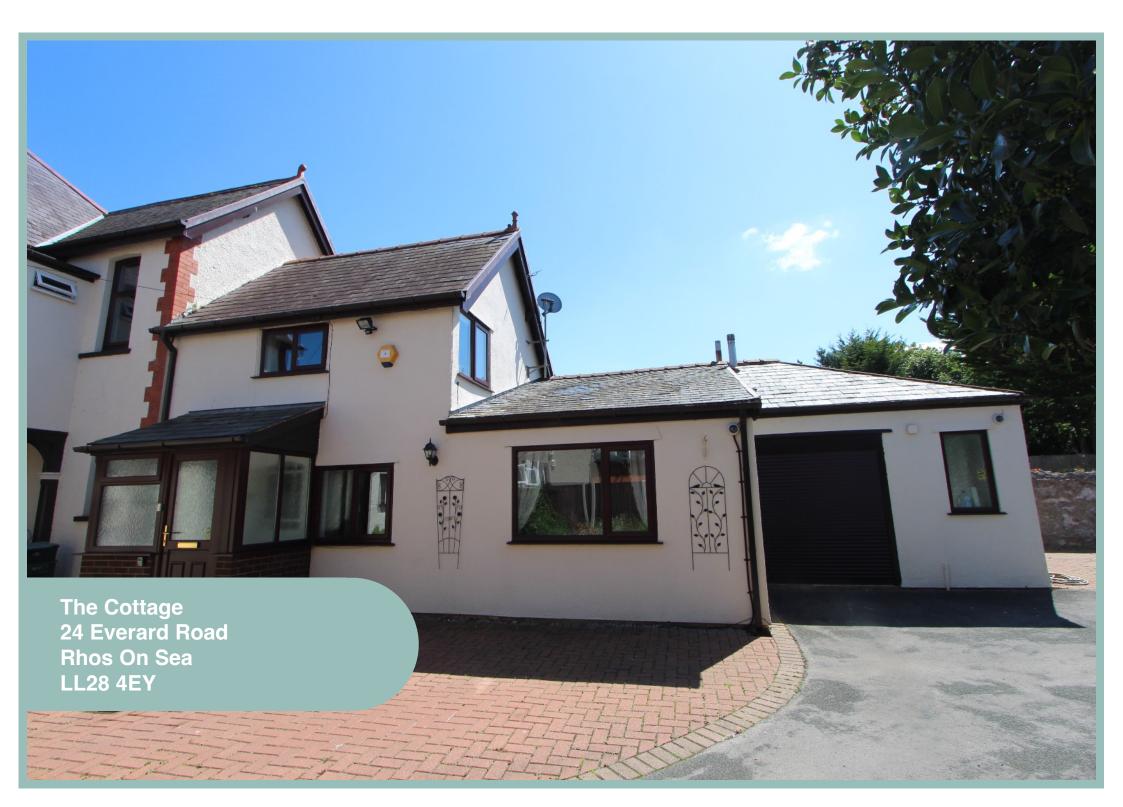

# Three Bedroom Cottage With Large Plot Of Land Situated Close To The Centre Of Rhos on Sea

Description

This three bedroom cottage with large plot of land must be viewed to truly appreciate its potential. Tucked away close to the centre of Rhos on sea village and the promenade, the newly refurbished property comes with a large plot of land. Currently laid to lawn and with a variety of fruit trees there is actually planning permission for a two bedroom bungalow (REF: 0/50707)

3 Bedroom Cottage With Large Plot Of Land

The Cottage 24 Everard Road Rhos On Sea LL28 4EY

£349,950

Reduced From £479,995

NO CHAIN

Reference Number: RP3318 25/07/23

Fletcher & Poole, 1A Penrhyn Avenue, Rhos-on-Sea, LL28 4PS