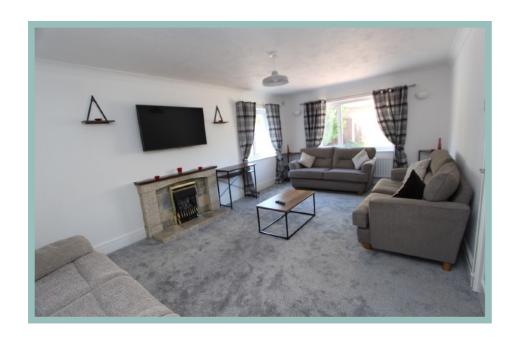

The accommodation on the ground floor comprises of porch, open plan kitchen/diner with newly installed kitchen, lounge, large double bedroom and bathroom. To the first floor there are a further two double bedrooms and one with an ensuite shower room. Attached to the property is a garage that is currently being used as a utility room. Newly refurbished and including a brand new boiler and the vendor is also prepared to sell all furniture and appliances. As well as the plot of land there is ample off road parking outside the property and three outhouses.

#### Porch

6'7 x 3'11" (2.01m x 1.18m)

Dining Room Area

13'1" x 9'0" (3.99m x 2.74m)

Kitchen Area

9'9" x 6'1" (2.96m x 1.84m)

Lounge

19'2" x 11'5" (5.83m x 3.47m)