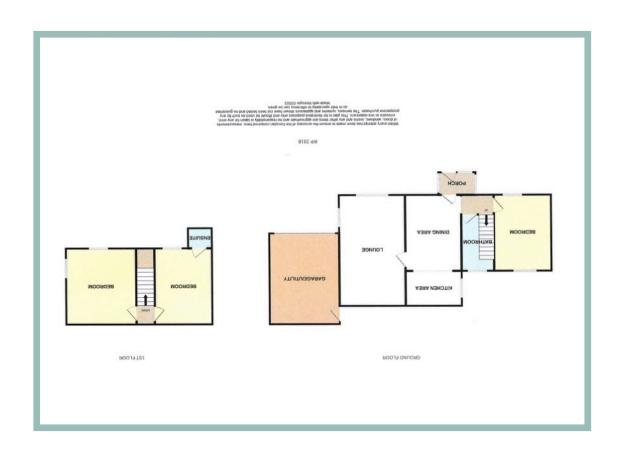

### Description

This three bedroom cottage with large plot of land must be viewed to truly appreciate its potential. Tucked away close to the centre of Rhos on sea village and the promenade, the newly refurbished property comes with a large plot of land. Currently laid to lawn and with a variety of fruit trees there is actually planning permission for a two bedroom bungalow (REF: 0/50707) The accommodation on the ground floor comprises of porch, open plan kitchen/diner with newly installed kitchen, lounge, large double bedroom and bathroom. To the first floor there are a further two double bedrooms and one with an ensuite shower room. Attached to the property is a garage that is currently being used as a utility room. Newly refurbished and including a brand new boiler and the vendor is also prepared to sell all furniture and appliances. As well as the plot of land there is ample off road parking outside the property and three outhouses.

Porch

6'7 x 3'11" (2.01m x 1.18m)

Dining Room Area

13'1" x 9'0" (3.99m x 2.74m)

Kitchen Area

9'9" x 6'1" (2.96m x 1.84m)

Lounge

19'2" x 11'5" (5.83m x 3.47m)

Ground Floor Bedroom

13'4" x 9'11" (4.05m x 3.01m)

3 Bedroom Cottage With Large Plot Of Land

The Cottage 24 Everard Road Rhos On Sea LL28 4EY

#### Bathroom

9'8" x 5'7" (2.95m x 1.70m)

Bedroom

13'2" x 9'11" (4.00m x 3.01m)

Ensuite

4'1" x 3'7" (1.25m x 1.08m)

Bedroom

13'0" x 12'1" (3.97m x 3.69m)