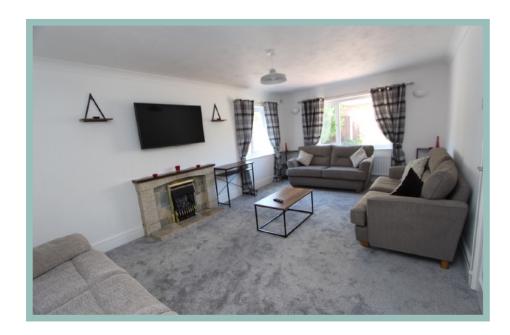

### Description

This three bedroom cottage with large plot of land must be viewed to truly appreciate its potential. Tucked away close to the centre of Rhos on sea village and the promenade, the newly refurbished property comes with a large plot of land. Currently laid to lawn and with a variety of fruit trees there is actually planning permission for a two bedroom bungalow (REF: 0/50707) The accommodation on the ground floor comprises of porch, open plan kitchen/diner with newly installed kitchen, lounge, large double bedroom and bathroom. To the first floor there are a further two double bedrooms and one with an ensuite shower room. Attached to the property is a garage that is currently being used as a utility room. Newly refurbished and including a brand new boiler and the vendor is also prepared to sell all furniture and appliances. As well as the plot of land there is ample off road parking outside the property and three outhouses.

Porch

6'7 x 3'11" (2.01m x 1.18m)

Dining Room Area

13'1" x 9'0" (3.99m x 2.74m)

Kitchen Area

9'9" x 6'1" (2.96m x 1.84m)

Lounge

19'2" x 11'5" (5.83m x 3.47m)