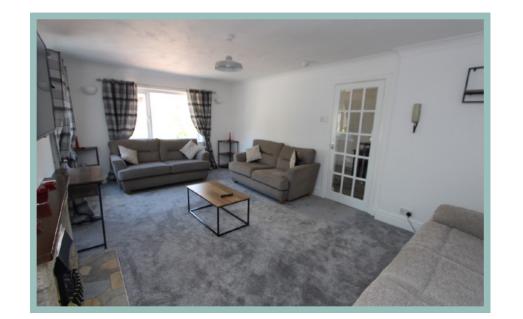

Porch

6'7 x 3'11" (2.01m x 1.18m)

Dining Room Area

13'1" x 9'0" (3.99m x 2.74m)

Kitchen Area

9'9" x 6'1" (2.96m x 1.84m)

Lounge

19'2" x 11'5" (5.83m x 3.47m)