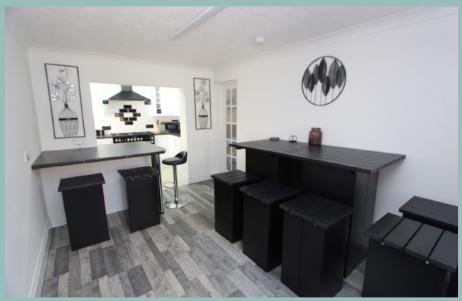

### Description

This three bedroom cottage with large plot of land must be viewed to truly appreciate its potential. Tucked away close to the centre of Rhos on sea village and the promenade, the newly refurbished property comes with a large plot of land. Currently laid to lawn and with a variety of fruit trees there is actually planning permission for a two bedroom bungalow (REF: 0/50707) The accommodation on the ground floor comprises of porch, open plan kitchen/diner with newly installed kitchen, lounge, large double bedroom and bathroom. To the first floor there are a further two double bedrooms and one with an ensuite shower room. Attached to the property is a garage that is currently being used as a utility room. Newly refurbished and including a brand new boiler and the vendor is also prepared to sell all furniture and appliances. As well as the plot of land there is ample off road parking outside the property and three outhouses.

Porch

6'7 x 3'11" (2.01m x 1.18m)

Dining Room Area

13'1" x 9'0" (3.99m x 2.74m)

Kitchen Area

9'9" x 6'1" (2.96m x 1.84m)

Lounge

19'2" x 11'5" (5.83m x 3.47m)