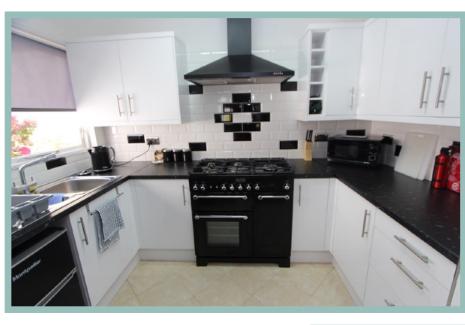

### Description

This three bedroom cottage with large plot of land must be viewed to truly appreciate its potential. Tucked away close to the centre of Rhos on sea village and the promenade, the newly refurbished property comes with a large plot of land. Currently laid to lawn and with a variety of fruit trees there is actually planning permission for a two bedroom bungalow (REF: 0/50707) The accommodation on the ground floor comprises of porch, open plan kitchen/diner with newly installed kitchen, lounge, large double bedroom and bathroom. To the first floor there are a further two double bedrooms and one with an ensuite shower room. Attached to the property is a garage that is currently being used as a utility room. Newly refurbished and including a brand new boiler and the vendor is also prepared to sell all furniture and appliances. As well as the plot of land there is ample off road parking outside the property and three outhouses.

Porch

6'7 x 3'11" (2.01m x 1.18m)

Dining Room Area

13'1" x 9'0" (3.99m x 2.74m)

Kitchen Area

9'9" x 6'1" (2.96m x 1.84m)

Lounge

19'2" x 11'5" (5.83m x 3.47m)