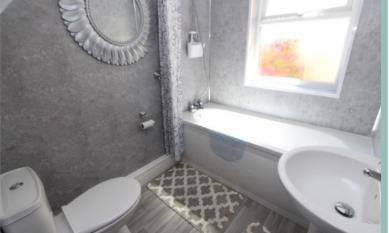

#### Bathroom

9'8" x 5'7" (2.95m x 1.70m)

Bedroom

13'2" x 9'11" (4.00m x 3.01m)

Ensuite

4'1" x 3'7" (1.25m x 1.08m)

Bedroom

13'0" x 12'1" (3.97m x 3.69m)