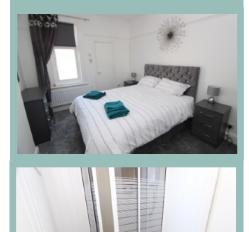

#### Bathroom

9'8" x 5'7" (2.95m x 1.70m)

Bedroom

13'2" x 9'11" (4.00m x 3.01m)

Ensuite

4'1" x 3'7" (1.25m x 1.08m)

Bedroom

13'0" x 12'1" (3.97m x 3.69m)