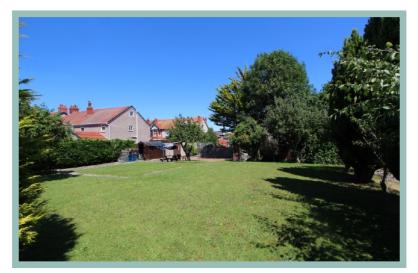

### Description

This three bedroom cottage with large plot of land must be viewed to truly appreciate its potential. Tucked away close to the centre of Rhos on sea village and the promenade, the newly refurbished property comes with a large plot of land. Currently laid to lawn and with a variety of fruit trees there is actually planning permission for a two bedroom bungalow (REF: 0/50707) The accommodation on the ground floor comprises of porch, open plan kitchen/diner with newly installed kitchen, lounge, large double bedroom and bathroom. To the first floor there are a further two double bedrooms and one with an ensuite shower room. Attached to the property is a garage that is currently being used as a utility room. Newly refurbished and including a brand new boiler and the vendor is also prepared to sell all furniture and appliances. As well as the plot of land there is ample off road parking outside the property and three outhouses.