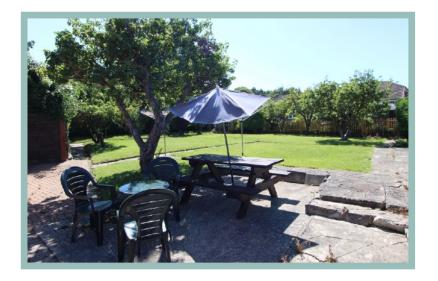

### Description

This three bedroom cottage with large plot of land must be viewed to truly appreciate its potential. Tucked away close to the centre of Rhos on sea village and the promenade, the newly refurbished property comes with a large plot of land. Currently laid to lawn and with a variety of fruit trees there is actually planning permission for a two bedroom bungalow (REF: 0/50707) The accommodation on the ground floor comprises of porch, open plan kitchen/diner with newly installed kitchen, lounge, large double bedroom and bathroom. To the first floor there are a further two double bedrooms and one with an ensuite shower room. Attached to the property is a garage that is currently being used as a utility room. Newly refurbished and including a brand new boiler and the vendor is also prepared to sell all furniture and appliances. As well as the plot of land there is ample off road parking outside the property and three outhouses.