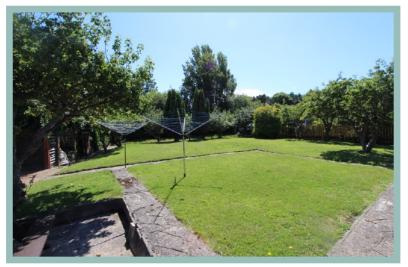

### Description

This three bedroom cottage with large plot of land must be viewed to truly appreciate its potential. Tucked away close to the centre of Rhos on sea village and the promenade, the newly refurbished property comes with a large plot of land. Currently laid to lawn and with a variety of fruit trees there is actually planning permission for a two bedroom bungalow (REF: 0/50707) The accommodation on the ground floor comprises of porch, open plan kitchen/diner with newly installed kitchen, lounge, large double bedroom and bathroom. To the first floor there are a further two double bedrooms and one with an ensuite shower room. Attached to the property is a garage that is currently being used as a utility room. Newly refurbished and including a brand new boiler and the vendor is also prepared to sell all furniture and appliances. As well as the plot of land there is ample off road parking outside the property and three outhouses.