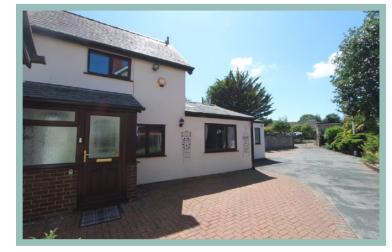

### Description

This three bedroom cottage with large plot of land must be viewed to truly appreciate its potential. Tucked away close to the centre of Rhos on sea village and the promenade, the newly refurbished property comes with a large plot of land. Currently laid to lawn and with a variety of fruit trees there is actually planning permission for a two bedroom bungalow (REF: 0/50707) The accommodation on the ground floor comprises of porch, open plan kitchen/diner with newly installed kitchen, lounge, large double bedroom and bathroom. To the first floor there are a further two double bedrooms and one with an ensuite shower room. Attached to the property is a garage that is currently being used as a utility room. Newly refurbished and including a brand new boiler and the vendor is also prepared to sell all furniture and appliances. As well as the plot of land there is ample off road parking outside the property and three outhouses.