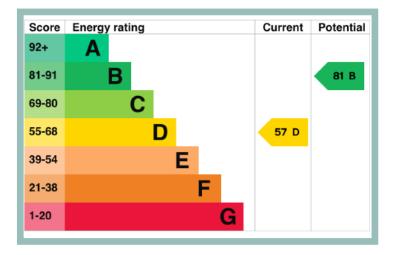

Bathroom

9'8" x 5'7" (2.95m x 1.70m)

Bedroom

13'2" x 9'11" (4.00m x 3.01m)

Ensuite

4'1" x 3'7" (1.25m x 1.08m)

Bedroom

13'0" x 12'1" (3.97m x 3.69m)







### Location

The property is located in the popular coastal resort of Rhos On Sea with a wealth of local shops and other facilities. The larger resorts of Llandudno and Colwyn Bay are approximately 3 miles and one mile respectively and it is conveniently located for easy access to the A55 dual carriageway for Chester and the motorways beyond, also the main rail line Holyhead to Euston.

### Directions

Turn towards the promenade from the Rhos On Sea office , turn right onto the Promenade, turn right onto Rhos Road, first left onto Everard Road.

Council Tax Band: "C" (provided on voa.gov.uk)

Energy Performance Rating Band D.



## 3 Bedroom Cottage With Large Plot Of Land

The Cottage 24 Everard Road Rhos On Sea LL28 4EY

# £375,000

Reduced From £479,995 *NO CHAIN* 

Reference Number: RP3318 FetChere & Poole, 1A Penrhyn Avenue, Rhos-on-Sea, LL28 4PS

Registered Company Number 4687367

## Valuation

Thinking of moving in the near future? Please do not hesitate to ask for a FREE sales valuation

### **Viewing** By appointment. Contact:

tel: 01492 549178 email:rhosonsea@fletcherpoole.cor web: <u>www.fletcherpoole.com</u>