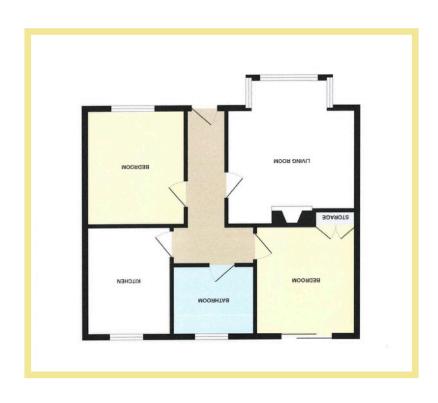

### Description

A two bedroom mews bungalow situated in a convenient location close to the amenities of Rhos on Sea. In brief the accommodation comprises of entrance hallway, lounge/diner, kitchen, two bedrooms and family bathroom. To the front of the property is a communal garden. To the rear there is a tiered garden which has the potential to be made into a seating area. Viewing is essential to appreciate the location and accommodation on offer.

### Lounge/Diner

4.93m x 4.76m (16'2" x 15'7")

#### Kitchen

3.30m x 1.96m (10'10" x 6'5"

#### **Bedroom Two**

3.57m x 2.46m (11'9" x 8'1")

#### Bedroom One

3.78m x 3.41m (12'5" x 11'2")

#### Bathroom

2.46m x 1.87m (8'1" x 6'2")