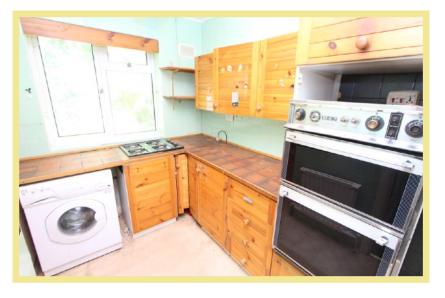

i.www







# Two Bedroom Mews Bungalow Situated Close To The Local Amenities Of Rhos on Sea

### Description

A two bedroom mews bungalow situated in a convenient location close to the amenities of Rhos on Sea. In brief the accommodation comprises of entrance hallway, lounge/diner, kitchen, two bedrooms and family bathroom. To the front of the property is a communal garden. To the rear there is a tiered garden which has the potential to be made into a seating area. Viewing is essential to appreciate the location and accommodation on offer.

- √TWO BEDROOM MEWS
  BUNGALOW
- ✓ SITUATED IN A CONVENIENT LOCATION CLOSE TO THE LOCAL AMENITIES OF RHOS ON SEA
- **✓ CASH BUYERS ONLY**
- **✓ NO CHAIN**

### Lounge/Diner

4.93m x 4.76m (16'2" x 15'7")



#### Kitchen

3.30m x 1.96m (10'10" x 6'5"



#### **Bedroom Two**

3.57m x 2.46m (11'9" x 8'1")

#### Bedroom One

3.78m x 3.41m (12'5" x 11'2")



#### Bathroom

2.46m x 1.87m (8'1" x 6'2")



#### Location

The property is located in the popular coastal resort of Rhos On Sea with its wealth of local shops and other facilities. The larger resorts of Llandudno and Colwyn Bay are approximately 3 miles and 1 mile respectively and it is conveniently located for easy access to the A55 dual carriageway for Chester and the motorways beyond, also the main rail line Holyhead to Euston

#### **Directions**

From the Rhos On Sea office turn right onto the Promenade and second right onto Cayley Promenade, continue towards the far end, turn right onto LLanerch Road East, continue to far end, cross over the roundabout and proceed onto LLanerch