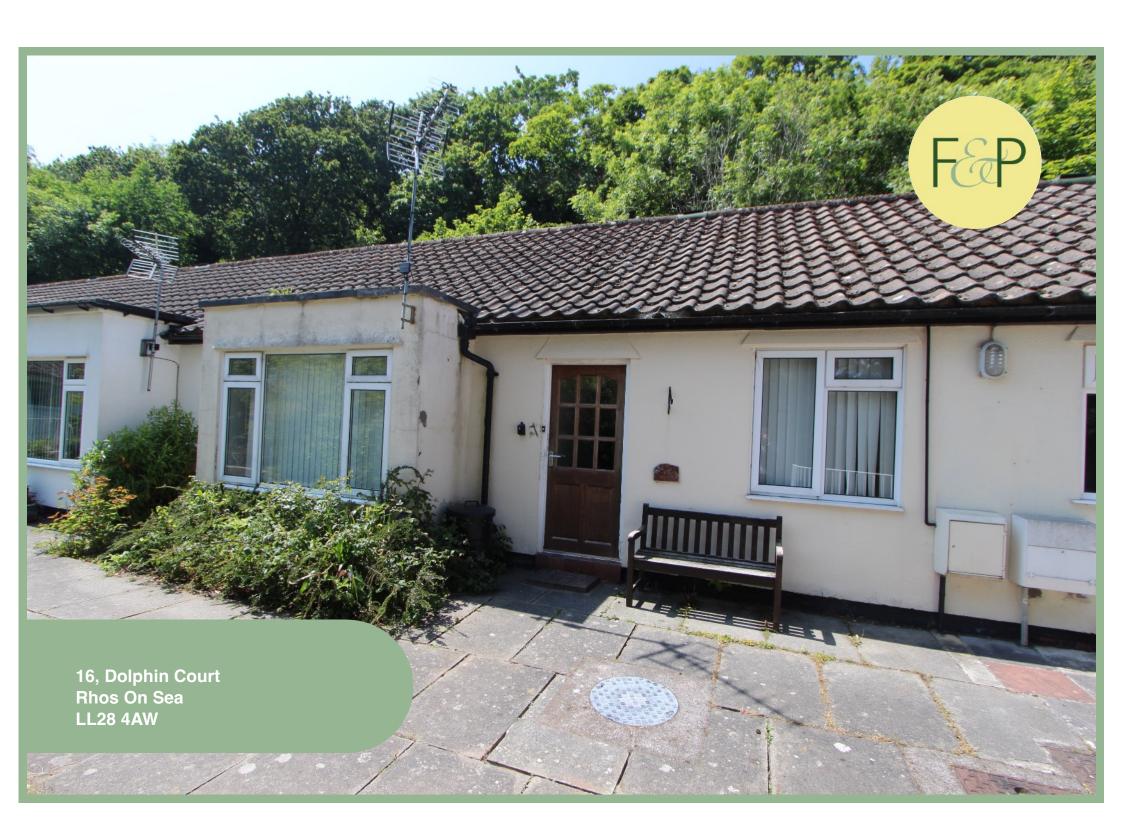

# Two Bedroom Mews Bungalow Situated Close To The Local Amenities Of Rhos on Sea

### Description

A two bedroom mews bungalow situated in a convenient location close to the amenities of Rhos on Sea. In brief the accommodation comprises of entrance hallway, lounge/diner, kitchen, two bedrooms and family bathroom. To the front of the property is a communal garden. To the rear there is a tiered garden which has the potential to be made into a seating area. Viewing is essential to appreciate the location and accommodation on offer.

2 Bedroom Mews Bungalow

16 Dolphin Court Rhos On Sea LL28 4AW AUCTION GUIDE PRICE

£50,000