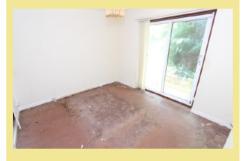

### Description

A two bedroom mews bungalow situated in a convenient location close to the amenities of Rhos on Sea. In brief the accommodation comprises of entrance hallway, lounge/diner, kitchen, two bedrooms and family bathroom. To the front of the property is a communal garden. To the rear there is a tiered garden which has the potential to be made into a seating area. Viewing is essential to appreciate the location and accommodation on offer.

### Lounge/Diner

4.93m x 4.76m (16'2" x 15'7")