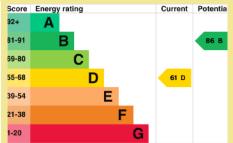

Council Tax Band: "C" (provided on <a href="www.voa.gov.uk">www.voa.gov.uk</a>)
Energy Performance Rating Band D

NB The apartment is leasehold on a 99 year lease from 1974
Ground rent is £15 per annum
No Service charge