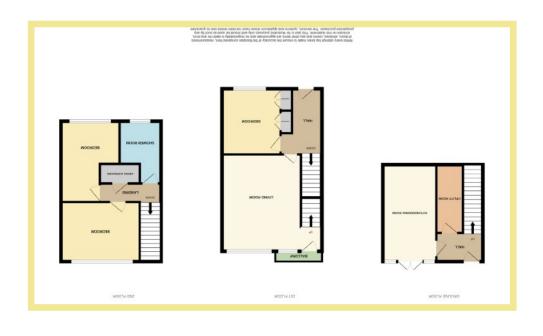

# Description

This beautifully presented three bedroom semi detached house is situated close to the amenities of Penrhyn Bay and Llandudno. Deceptively spacious the accommodation is laid over three floors and benefits from three double bedrooms and far reaching coastline and countryside views. Outside there are seating areas to the front and rear of the property.

The accommodation on the ground floor comprises of modern kitchen/diner with direct access onto an outside seating area and utility room. Stairs lead to the first floor where there is also access outside, hallway, light and spacious lounge and double bedroom. On the second floor there are two double bedrooms, one with the most spectacular views and a shower room. There is gas central heating and upvc double glazing.

### Kitchen/Diner

15'8" x 8'9" (4.77m x 2.65m)

#### Lounge

16'4" x 16'3" (4.97m x 4.94m) Maximum

# Utility

8'5" x 3'11" (2.56m x 1.20m)

# Bedroom One

10'11" x 9'8" (3.32m x 2.93m)

#### Bedroom Two

9'11" x 9'9" (3.02m extending to 3.98m (13'1") x 2.98m)

## Bedroom Three

10'11" x 10'6"(3.33m x 3.20m)

# Shower Room

7'11" x 5'4" (2.40m x 1.62m)