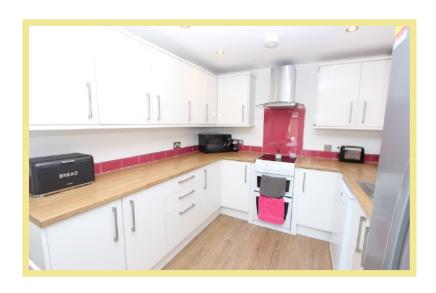

The accommodation on the ground floor comprises of modern kitchen/diner with direct access onto an outside seating area and utility room. Stairs lead to the first floor where there is also access outside, hallway, light and spacious lounge and double bedroom. On the second floor there are two double bedrooms, one with the most spectacular views and a shower room. There is gas central heating and upvc double glazing.

### Kitchen/Diner

15'8" x 8'9" (4.77m x 2.65m)