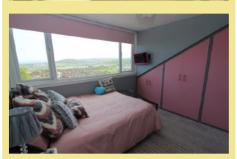

# Bedroom One

10'11" x 9'8" (3.32m x 2.93m)

#### Bedroom Two

9'11" x 9'9" (3.02m extending to 3.98m (13'1") x 2.98m)

## Bedroom Three

10'11" x 10'6"(3.33m x 3.20m)