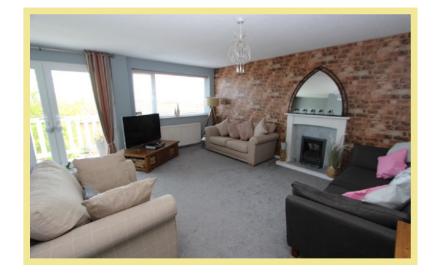

rty.

The accommodation on the ground floor comprises of modern kitchen/diner with direct access onto an outside seating area and utility room. Stairs lead to the first floor where there is also access outside, hallway, light and spacious lounge and double bedroom. On the second floor there are two double bedrooms, one with the most spectacular views and a shower room. There is gas central heating and upvc double glazing.

- ✓ BEAUTIFULLY PRESENTED THREE
  BEDROOM SEMI DETACHED HOUSE
- ✓ ACCOMMODATION LAID OVER THREE FLOORS & BENEFITTING FROM THREE DOUBLE BEDROOMS
- ✓ FAR REACHING COASTLINE & COUNTRYSIDE VIEWS
- ✓ SEATING AREAS TO FRONT & REAR OF PROPERTY & OFF ROAD PARKING
- ✓ NO CHAIN

### Kitchen/Diner

15'8" x 8'9" (4.77m x 2.65m)



#### Lounge

16'4" x 16'3" (4.97m x 4.94m) Maximum



# Utility

8'5" x 3'11" (2.56m x 1.20m)

# Bedroom One

10'11" x 9'8" (3.32m x 2.93m)



#### Bedroom Two

9'11" x 9'9" (3.02m extending to 3.98m (13'1") x 2.98m)

## Bedroom Three

10'11" x 10'6"(3.33m x 3.20m)

# Shower Room

7'11" x 5'4" (2.40m x 1.62m)



#### Location

The property is located in an elevated position in the semi-rural Village of Penrhynside. It is within close proximity of the local shops, supermarket, schools and other amenities of Penrhyn Bay. The popular Victorian Resort of Llandudno with its wealth of shops, cafes, restaurant and attractions is 2 miles in distance.

#### Directions

From the Rhos-on-Sea office turn towards the Promenade. Turn left onto the Promenade, continue along this road passing the golf course on the left, at the roundabout take the third ex