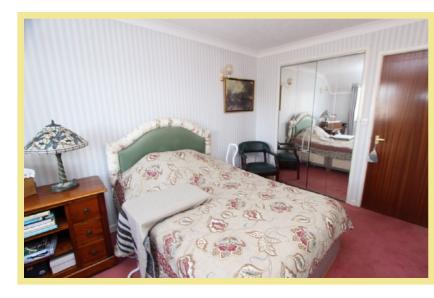

## Kitchen

2.16m x 1.70m (7'1" x 5'7")

Bedroom

4.06m x 2.73m (13'4" x 9'0")

Wet Room 2.09m x 1.70m (6'10" x 5'7")