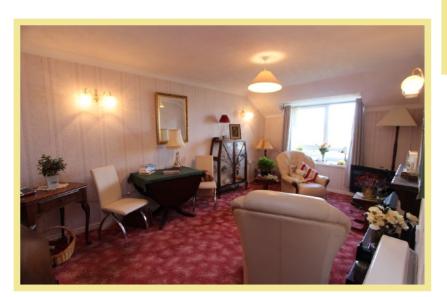

entrance with security intercom system, lift to all floors, careline pull cord system, communal lounge and laundry room. The well planned accommodation which has had new storage heaters and wet room installed within the last two years comprises of hallway with good size storage cupboard, a lounge/diner with views over the park, kitchen, double bedroom with fitted wardrobe and a wet room. Outside there is residents parking and communal

- ✓ ONE BEDROOM SECOND FLOOR RETIREMENT APARTMENT
- ✓ SITUATED CLOSE TO THE CENTRE OF RHOS ON SEA VILLAGE, PROMENADE & BUS ROUTE
- ✓ WELL PLANNED ACCOMMODATION WITH RECENTLY INSTALLED STORAGE HEATERS & WET ROOM
- ✓ RESIDENTS PARKING, COMMUNAL LOUNGE & COMMUNAL GARDENS
  ✓ NO CHAIN

### Lounge/Diner

5.15m x 3.18m (16'11" x 10'5")

grounds and seating area.



## Kitchen

2.16m x 1.70m (7'1" x 5'7")

Bedroom

4.06m x 2.73m (13'4" x 9'0")



Wet Room 2.09m x 1.70m (6'10" x 5'7")



#### Location

The property is located in the popular coastal resort of Rhos On Sea with its wealth of local shops and other facilities. The larger resorts of Colwyn Bay and Llandudno are approximately 1 mile and 3 miles respectively and it is conveniently located for easy access to the A55 dual carriageway for Chester and the motorways beyond, also the main rail line Holyhead to Euston.

## Directions

From the Rhos On Sea office turn left down Penrhyn Avenue where Penrhyn Park can be found after a short distance on the left. 1 Bedroom Second Floor Retirement Apartment

Apt 26, Penrhyn Park Penrhyn Avenue Rhos on Sea LL28 4PL

**£53,950** Reduced From £59,950

### N