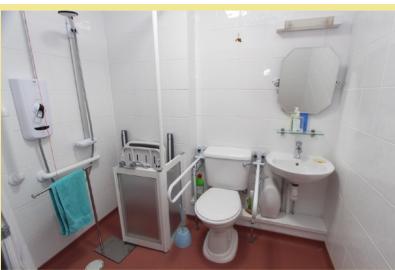

## Kitchen

2.16m x 1.70m (7'1" x 5'7")

Bedroom

4.06m x 2.73m (13'4" x 9'0")

Wet Room 2.09m x 1.70m (6'10" x 5'7")