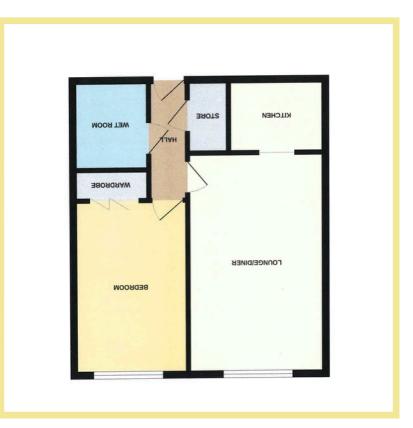

## Description

This one bedroom second floor retirement apartment is part of Penrhyn Park which is situated close to the centre of Rhos on Sea village and all its amenities, a local bus route and only a short walk to the promenade. For people over 55 there is a site manager and newly formed residents association, a secure communal entrance with security intercom system, lift to all floors, careline pull cord system, communal lounge and laundry room. The well planned accommodation which has had new storage heaters and wet room installed within the last two years comprises of hallway with good size storage cupboard, a lounge/diner with views over the park, kitchen, double bedroom with fitted wardrobe and a wet room. Outside there is residents parking and communal

### Lounge/Diner

5.15m x 3.18m (16'11" x 10'5")

grounds and seating area.

## Kitchen

2.16m x 1.70m (7'1" x 5'7")

Bedroom

4.06m x 2.73m (13'4" x 9'0")

Wet Room 2.09m x 1.70m (6'10" x 5'7")