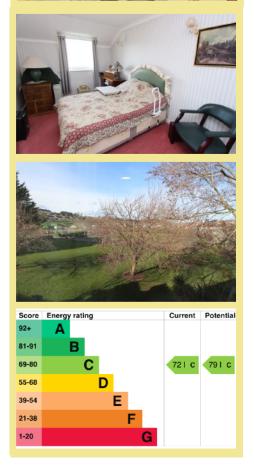

Council Tax Band: "B" (provided on www.voa.gov.uk) Energy Efficiency Rating Band: C