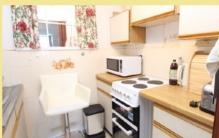

## Kitchen

2.16m x 1.70m (7'1" x 5'7")

Bedroom

4.06m x 2.73m (13'4" x 9'0")

Wet Room 2.09m x 1.70m (6'10" x 5'7")