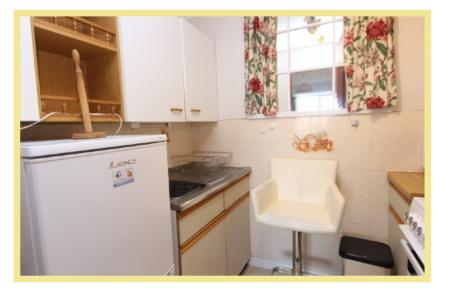

## Kitchen

2.16m x 1.70m (7'1" x 5'7")

Bedroom

4.06m x 2.73m (13'4" x 9'0")

Wet Room 2.09m x 1.70m (6'10" x 5'7")