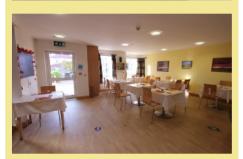

## Description

An immaculately presented light and spacious first floor two bedroom retirement apartment for the over 55s. Situated in the beautifully maintained development of Adlington House close to the heart of Rhos On Sea and the promenade. Adlington House offers independent, secure living with the option of 24 hour on site care and support if required. The management team and residents organize events and excursions, there is also an on site bistro, guest suite, hairdressing salon, quiet lounge, assisted bathroom, library and IT suite, communal lounge, gym and outdoor patio. There is a cleaning, washing, ironing, decorating and general apartment maintenance service available. There is also a Security visual link entry system and a lift to all floors, personal pendant alarm with dual link to the management care team, smoke and heat detectors and communal fire alarms. Apartment 12 comprises large entrance hall, a good size store room, spacious lounge/diner with views, a beautifully appointed fitted kitchen with integrated appliances, a double bedroom with fitted wardrobes. a second double bedroom and a modern wet room. The property benefits from upvc double glazing and electric heating. Viewing is highly recommended to appreciate the spacious layout, presentation and location.