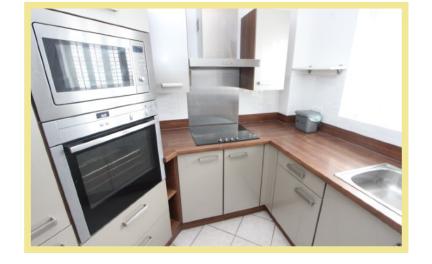

ersonal pendant alarm with dual link to the management care team, smoke and heat detectors and communal fire alarms. Apartment 12 comprises large entrance hall, a good size store room, spacious lounge/diner with views, a beautifully appointed fitted kitchen with integrated appliances, a double bedroom with fitted wardrobes. a second double bedroom and a modern wet room. The property benefits from upvc double glazing and electric heating. Viewing is highly recommended to appreciate the spacious layout, presentation and location.

- ✓ SUPERBLY LOCATED FOR RHOS ON SEA VILLAGE & PROMENADE
- ✓ LIGHT & SPACIOUS TWO BEDROOM APARTMENT
- ✓ RETIREMENT APARTMENT FOR OVER 55'S
- **✓** BEAUTIFULLY MAINTAINED COMPLEX

## Lounge

7.03m x 3.39m (23'1" x 11'1")



## Kitchen

2.99m x 2.34m (9'10" x 7'8")



#### Bedroom One

4.60m x 2.93m (15'1" x 9'8")



## Bedroom Two

4.53m x 2.90m (14'11" x 9'6")

#### Wet Room

2.38m x 1.72m (7'10" x 5'8")



## Storage

3.63m x 1.22m (11'11" x 4'0")

#### Location

The property is located in the popular coastal resort of Rhos On Sea with its wealth of local shops and other facilities. The larger resorts of Llandudno and Colwyn Bay are approximately 3 miles and one mile respectively and it is conveniently located for easy access to the A55 dual carriageway for Chester and the motorways beyond, also the main rail line holyhead to Euston.

#### **Directions**

From the Rhos On Sea office turn left down Penrhyn Avenue, take the first right turn onto Colwyn Avenue, at the T Junction turn onto Abbey Road where Adlington House can be located on the corner.