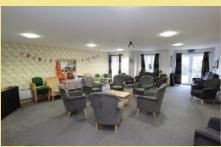

## Description

An immaculately presented light and spacious first floor two bedroom retirement apartment for the over 55s. Situated in the beautifully maintained development of Adlington House close to the heart of Rhos On Sea and the promenade. Adlington House offers independent, secure living with the option of 24 hour on site care and support if required. The management team and residents organize events and excursions, there is also an on site bistro, guest suite, hairdressing salon, quiet lounge, assisted bathroom, library and IT suite, communal lounge, gym and outdoor patio. There is a cleaning, washing, ironing, decorating and general apartment maintenance service available. There is also a Security visual link entry system and a lift to all floors, personal pendant alarm with dual link to the management care team, smoke and heat detectors and communal fire alarms. Apartment 12 comprises large entrance hall, a good size store room, spacious lounge/diner with views, a beautifully appointed fitted kitchen with integrated appliances, a double bedroom with fitted wardrobes. a second double bedroom and a modern wet room. The property benefits from upvc double glazing and electric heating. Viewing is highly recommended to appreciate the spacious layout, presentation and location.