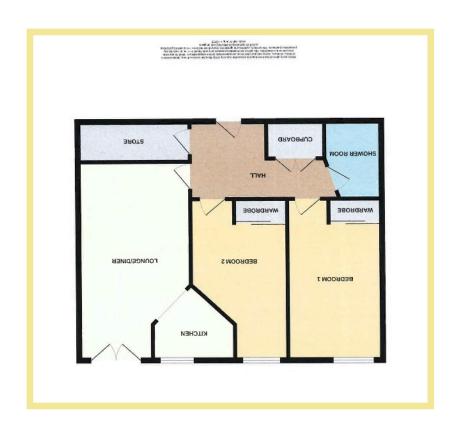

## Description

An immaculately presented light and spacious first floor two bedroom retirement apartment for the over 55s. Situated in the beautifully maintained development of Adlington House close to the heart of Rhos On Sea and the promenade. Adlington House offers independent, secure living with the option of 24 hour on site care and support if required. The management team and residents organize events and excursions, there is also an on site bistro, guest suite, hairdressing salon, quiet lounge, assisted bathroom, library and IT suite, communal lounge, gym and outdoor patio. There is a cleaning, washing, ironing, decorating and general apartment maintenance service available. There is also a Security visual link entry system and a lift to all floors, personal pendant alarm with dual link to the management care team, smoke and heat detectors and communal fire alarms. Apartment 12 comprises large entrance hall, a good size store room, spacious lounge/diner with views, a beautifully appointed fitted kitchen with integrated appliances, a double bedroom with fitted wardrobes. a second double bedroom and a modern wet room. The property benefits from upvc double glazing and electric heating. Viewing is highly recommended to appreciate the spacious layout, presentation and location.

## Lounge

7.03m x 3.39m (23'1" x 11'1")

## Kitchen

2.99m x 2.34m (9'10" x 7'8")

#### Bedroom One

4.60m x 2.93m (15'1" x 9'8")

## Bedroom Two

4.53m x 2.90m (14'11" x 9'6")

#### Wet Room

2.38m x 1.72m (7'10" x 5'8")

## Storage

3.63m x 1.22m (11'11" x 4'0")