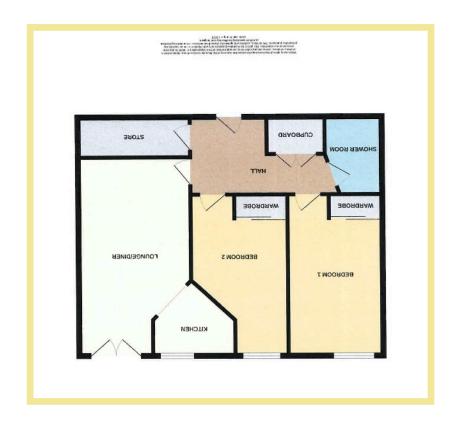

## Description

An immaculately presented light and spacious first floor two bedroom retirement apartment for the over 55s. Situated in the beautifully maintained development of Adlington House close to the heart of Rhos On Sea and the promenade. Adlington House offers independent, secure living with the option of 24 hour on site care and support if required. The management team and residents organize events and excursions, there is also an on site bistro, guest suite, hairdressing salon, quiet lounge, assisted bathroom, library and IT suite, communal lounge, gym and outdoor patio. There is a cleaning, washing, ironing, decorating and general apartment maintenance service available. There is also a Security visual link entry system and a lift to all floors, personal pendant alarm with dual link to the management care team, smoke and heat detectors and communal fire alarms. Apartment 12 comprises large entrance hall, a good size store room, spacious lounge/diner with views, a beautifully appointed fitted kitchen with integrated appliances, a double bedroom with fitted wardrobes. a second double bedroom and a modern wet room. The property benefits from upvc double glazing and electric heating. Viewing is highly recommended to appreciate the spacious layout, presentation and location.

# Lounge

7.03m x 3.39m (23'1" x 11'1")

#### Kitchen

2.99m x 2.34m (9'10" x 7'8")

## Bedroom One

4.60m x 2.93m (15'1" x 9'8")

#### **Bedroom Two**

4.53m x 2.90m (14'11" x 9'6")

#### Wet Room

2.38m x 1.72m (7'10" x 5'8")

# Storage

3.63m x 1.22m (11'11" x 4'0")