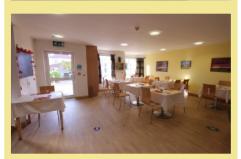

## Description

An immaculately presented light and spacious first floor two bedroom retirement apartment for the over 55s. Situated in the beautifully maintained development of Adlington House close to the heart of Rhos On Sea and the promenade. Adlington House offers independent, secure living with the option of 24 hour on site care and support if required. The management team and residents organize events and excursions, there is also an on site bistro, guest suite, hairdressing salon, quiet lounge, assisted bathroom, library and IT suite, communal lounge, gym and outdoor patio. There is a cleaning, washing, ironing, decorating and general apartment maintenance service available. There is also a Security visual link entry system and a lift to all floors, personal pendant alarm with dual link to the management care team, smoke and heat detectors and communal fire alarms. Apartment 12 comprises large entrance hall, a good size store room, spacious lounge/diner with views, a beautifully appointed fitted kitchen with integrated appliances, a double bedroom with fitted wardrobes. a second double bedroom and a modern wet room. The property benefits from upvc double glazing and electric heating. Viewing is highly recommended to appreciate the spacious layout, presentation and location.