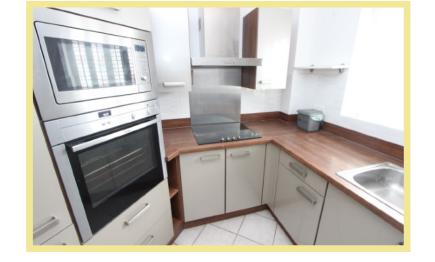

rsonal pendant alarm with dual link to the management care team, smoke and heat detectors and communal fire alarms. Apartment 12 comprises large entrance hall, a good size store room, spacious lounge/diner with views, a beautifully appointed fitted kitchen with integrated appliances, a double bedroom with fitted wardrobes. a second double bedroom and a modern wet room. The property benefits from upvc double glazing and electric heating. Viewing is highly recommended to appreciate the spacious layout, presentation and location.

- ✓ SUPERBLY LOCATED FOR RHOS ON SEA VILLAGE & PROMENADE
- ✓ LIGHT & SPACIOUS TWO BEDROOM APARTMENT
- ✓ RETIREMENT APARTMENT FOR OVER 55'S
- **✓** BEAUTIFULLY MAINTAINED COMPLEX

# Lounge

7.03m x 3.39m (23'1" x 11'1")



#### Kitchen

2.99m x 2.34m (9'10" x 7'8")



## Bedroom One

4.60m x 2.93m (15'1" x 9'8")



#### **Bedroom Two**

4.53m x 2.90m (14'11" x 9'6")

#### Wet Room

2.38m x 1.72m (7'10" x 5'8")



# Storage

3.63m x 1.22m (11'11" x 4'0")

#### Location

The property is located in the popular coastal resort of Rhos On Sea with its wealth of local shops and other facilities. The larger resorts of Llandudno and Colwyn Bay are approximately 3 miles and one mile respectively and it is conveniently located for easy access to the A55 dual carriageway for Chester and the motorways beyond, also the main rail line holyhead to Euston.

#### **Directions**

From the Rhos On Sea office turn left down Penrhyn Avenue, take the first right turn onto Colwyn Avenue, at the T Junction turn onto Abbey Road where Adlington House can be located on the corne