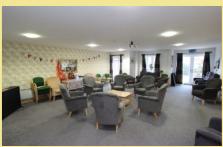

## Description

An immaculately presented light and spacious first floor two bedroom retirement apartment for the over 55s. Situated in the beautifully maintained development of Adlington House close to the heart of Rhos On Sea and the promenade. Adlington House offers independent, secure living with the option of 24 hour on site care and support if required. The management team and residents organize events and excursions, there is also an on site bistro, guest suite, hairdressing salon, quiet lounge, assisted bathroom, library and IT suite, communal lounge, gym and outdoor patio. There is a cleaning, washing, ironing, decorating and general apartment maintenance service available. There is also a Security visual link entry system and a lift to all floors, personal pendant alarm with dual link to the management care team, smoke and heat detectors and communal fire alarms. Apartment 12 comprises large entrance hall, a good size store room, spacious lounge/diner with views, a beautifully appointed fitted kitchen with integrated appliances, a double bedroom with fitted wardrobes. a second double bedroom and a modern wet room. The property benefits from upvc double glazing and electric heating. Viewing is highly recommended to appreciate the spacious layout, presentation and location.