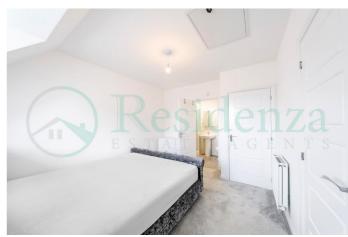

Gatwick Airport 20 mins driveaway

This beautiful, semi-detached family home with versatile accommodation arranged over three floors sits within the modern development of the Cane Hill Estate. Upon entering the property, you are greeted with a spacious entrance hall with staircase to the right. The modern kitchen sits to the front of the property, complete with integrated appliances, base and wall mounted storage units and a large window allowing floods of light into the space. The hallway leads you through to the impressive open plan lounge/diner; a bright and airy room with Velux widows and double doors opening onto the rear garden, making this a great space for entertaining. There is also a downstairs cloakroom with W/C and basin and can be converted into a bathroom if need be. The first floor offers two double bedrooms, one of which benefits from fitted wardrobes. They are both served by the family bathroom with shower over bath, W/C and basin, alongside a mirrored cabinet for handy storage. A turned staircase leads you to the second floor, and before reaching the principal bedroom, you are greeted with a brilliantly versatile space, currently utilised as a dressing area. The generous sized two bedrooms offer heaps of storage from the fitted wardrobes and benefits from an en-suite bathroom with shower, W/C and basin. Outside, the raised, paved patio extends from the rear with steps down onto the well-tended lawn, complete with pretty, raised flower beds. A patio area sits to the front of the garden, the perfect space for summer BBQs and entertaining.