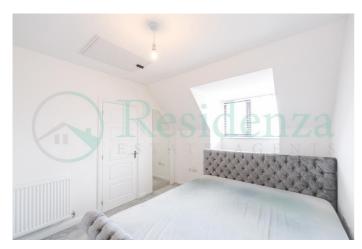

Gatwick Airport 20 mins driveaway

This beautiful, semi-detached family home with versatile accommodation arranged over three floors sits within the modern development of the Cane Hill Estate. Upon entering the property, you are greeted with a spacious entrance hall with staircase to the right. The modern kitchen sits to the front of the property, complete with integrated appliances, base and wall mounted storage units and a large window allowing floods of light into the space. The hallway leads you through to the impressive open plan lounge/diner; a bright and airy room with Velux widows and double doors opening onto the rear garden, making this a great space for entertaining. There is also a downstairs cloakroom with W/C and basin and can be converted into a bathroom if need be. The first floor offers two double bedrooms, one of which benefits from fitted wardrobes. They are both served by the family bathroom with shower over bath, W/C and basin, alongside a mirrored cabinet for handy storage. A turned staircase leads you to the second floor, and before reaching the principal bedroom, you are greeted with a brilliantly versatile space, currently utilised as a dressing area. The generous sized two bedrooms offer heaps of storage from the fitted wardrobes and benefits from an en-suite bathroom with shower, W/C and basin. Outside, the raised, paved patio extends from the rear with steps down onto the well-tended lawn, complete with pretty, raised flower beds. A patio area sits to the front of the garden, the perfect space for summer BBQs and entertaining.