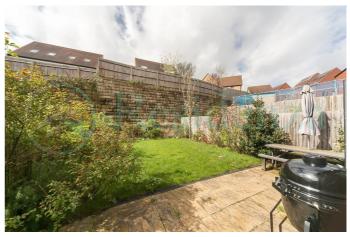

Gatwick Airport 20 mins driveaway

This beautiful, semi-detached family home with versatile accommodation arranged over three floors sits within the modern development of the Cane Hill Estate. Upon entering the property, you are greeted with a spacious entrance hall with staircase to the right. The modern kitchen sits to the front of the property, complete with integrated appliances, base and wall mounted storage units and a large window allowing floods of light into the space. The hallway leads you through to the impressive open plan lounge/diner; a bright and airy room with Velux widows and double doors opening onto the rear garden, making this a great space for entertaining. There is also a downstairs cloakroom with W/C and basin and can be converted into a bathroom if need be. The first floor offers two double bedrooms, one of which benefits from fitted wardrobes. They are both served by the family bathroom with shower over bath, W/C and basin, alongside a mirrored cabinet for handy storage. A turned staircase leads you to the second floor, and before reaching the principal bedroom, you are greeted with a brilliantly versatile space, currently utilised as a dressing area. The generous sized two bedrooms offer heaps of storage from the fitted wardrobes and benefits from an en-suite bathroom with shower, W/C and basin. Outside, the raised, paved patio extends from the rear with steps down onto the well-tended lawn, complete with pretty, raised flower beds. A patio area sits to the front of the garden, the perfect space for summer BBQs and entertaining.