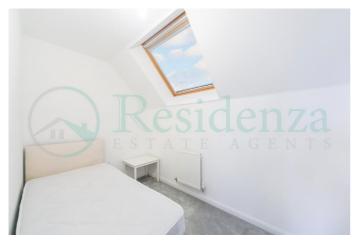

Gatwick Airport 20 mins driveaway

This beautiful, semi-detached family home with versatile accommodation arranged over three floors sits within the modern development of the Cane Hill Estate. Upon entering the property, you are greeted with a spacious entrance hall with staircase to the right. The modern kitchen sits to the front of the property, complete with integrated appliances, base and wall mounted storage units and a large window allowing floods of light into the space. The hallway leads you through to the impressive open plan lounge/diner; a bright and airy room with Velux widows and double doors opening onto the rear garden, making this a great space for entertaining. There is also a downstairs cloakroom with W/C and basin and can be converted into a bathroom if need be. The first floor offers two double bedrooms, one of which benefits from fitted wardrobes. They are both served by the family bathroom with shower over bath, W/C and basin, alongside a mirrored cabinet for handy storage. A turned staircase leads you to the second floor, and before reaching the principal bedroom, you are greeted with a brilliantly versatile space, currently utilised as a dressing area. The generous sized two bedrooms offer heaps of storage from the fitted wardrobes and benefits from an en-suite bathroom with shower, W/C and basin. Outside, the raised, paved patio extends from the rear with steps down onto the well-tended lawn, complete with pretty, raised flower beds. A patio area sits to the front of the garden, the perfect space for summer BBQs and entertaining.