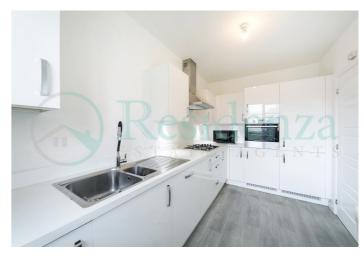

Gatwick Airport 20 mins driveaway

This beautiful, semi-detached family home with versatile accommodation arranged over three floors sits within the modern development of the Cane Hill Estate. Upon entering the property, you are greeted with a spacious entrance hall with staircase to the right. The modern kitchen sits to the front of the property, complete with integrated appliances, base and wall mounted storage units and a large window allowing floods of light into the space. The hallway leads you through to the impressive open plan lounge/diner; a bright and airy room with Velux widows and double doors opening onto the rear garden, making this a great space for entertaining. There is also a downstairs cloakroom with W/C and basin and can be converted into a bathroom if need be. The first floor offers two double bedrooms, one of which benefits from fitted wardrobes. They are both served by the family bathroom with shower over bath, W/C and basin, alongside a mirrored cabinet for handy storage. A turned staircase leads you to the second floor, and before reaching the principal bedroom, you are greeted with a brilliantly versatile space, currently utilised as a dressing area. The generous sized two bedrooms offer heaps of storage from the fitted wardrobes and benefits from an en-suite bathroom with shower, W/C and basin. Outside, the raised, paved patio extends from the rear with steps down onto the well-tended lawn, complete with pretty, raised flower beds. A patio area sits to the front of the garden, the perfect space for summer BBQs and entertaining.