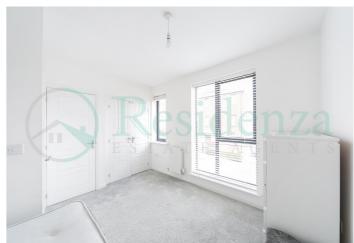

Gatwick Airport 20 mins driveaway

This beautiful, semi-detached family home with versatile accommodation arranged over three floors sits within the modern development of the Cane Hill Estate. Upon entering the property, you are greeted with a spacious entrance hall with staircase to the right. The modern kitchen sits to the front of the property, complete with integrated appliances, base and wall mounted storage units and a large window allowing floods of light into the space. The hallway leads you through to the impressive open plan lounge/diner; a bright and airy room with Velux widows and double doors opening onto the rear garden, making this a great space for entertaining. There is also a downstairs cloakroom with W/C and basin and can be converted into a bathroom if need be. The first floor offers two double bedrooms, one of which benefits from fitted wardrobes. They are both served by the family bathroom with shower over bath, W/C and basin, alongside a mirrored cabinet for handy storage. A turned staircase leads you to the second floor, and before reaching the principal bedroom, you are greeted with a brilliantly versatile space, currently utilised as a dressing area. The generous sized two bedrooms offer heaps of storage from the fitted wardrobes and benefits from an en-suite bathroom with shower, W/C and basin. Outside, the raised, paved patio extends from the rear with steps down onto the well-tended lawn, complete with pretty, raised flower beds. A patio area sits to the front of the garden, the perfect space for summer BBQs and entertaining.