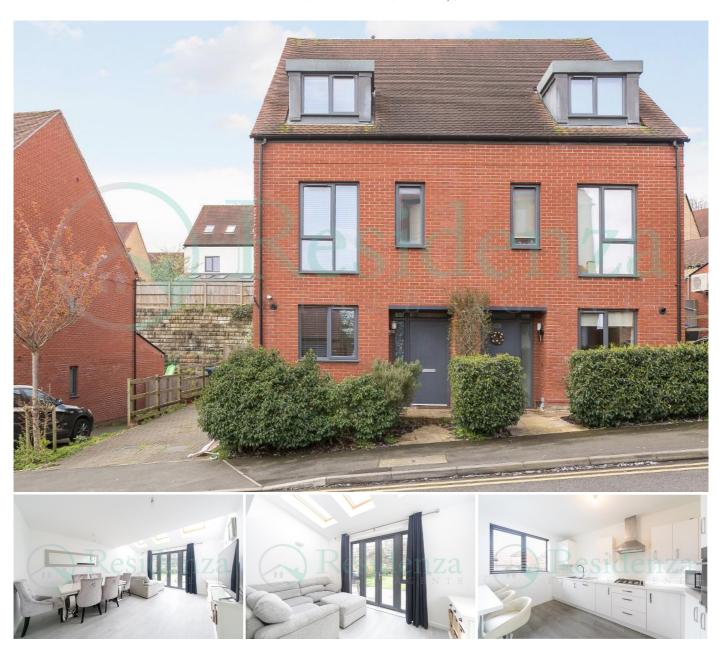

# 4 Bedroom Semi-Detached House for Sale - £700,000

Cane Hill Drive, Coulsdon, Surrey, CR5 3FR

### Description

Postcode: CR5 3FR
EPC Rating: B
Attractive Semi-detached 4-bedroom Family Home
Bright Open Plan Lounge/Diner
Modern Fitted Kitchen
Downstairs W/C
Three Double Bedrooms
One Medium Size Bedroom
Principal Bedroom with En-Suite
Family Bathroom
Beautifully Maintained Garden
Driveway Parking
Highly Sought After Location

Gatwick Airport 20 mins driveaway

This beautiful, semi-detached family home with versatile accommodation arranged over three floors sits within the modern development of the Cane Hill Estate. Upon entering the property, you are greeted with a spacious entrance hall with staircase to the right. The modern kitchen sits to the front of the property, complete with integrated appliances, base and wall mounted storage units and a large window allowing floods of light into the space. The hallway leads you through to the impressive open plan lounge/diner; a bright and airy room with Velux widows and double doors opening onto the rear garden, making this a great space for entertaining. There is also a downstairs cloakroom with W/C and basin and can be converted into a bathroom if need be. The first floor offers two double bedrooms, one of which benefits from fitted wardrobes. They are both served by the family bathroom with shower over bath, W/C and basin, alongside a mirrored cabinet for handy storage. A turned staircase leads you to the second floor, and before reaching the principal bedroom, you are greeted with a brilliantly versatile space, currently utilised as a dressing area. The generous sized two bedrooms offer heaps of storage from the fitted wardrobes and benefits from an en-suite bathroom with shower, W/C and basin. Outside, the raised, paved patio extends from the rear with steps down onto the well-tended lawn, complete with pretty, raised flower beds. A patio area sits to the front of the garden, the perfect space for summer BBQs and entertaining.

The property benefits from a private driveway with enough parking for two cars.