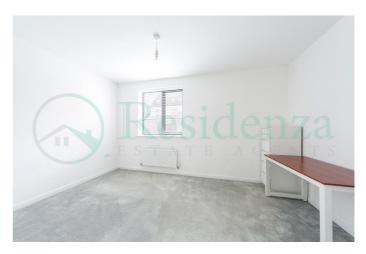

Gatwick Airport 20 mins driveaway

This beautiful, semi-detached family home with versatile accommodation arranged over three floors sits within the modern development of the Cane Hill Estate. Upon entering the property, you are greeted with a spacious entrance hall with staircase to the right. The modern kitchen sits to the front of the property, complete with integrated appliances, base and wall mounted storage units and a large window allowing floods of light into the space. The hallway leads you through to the impressive open plan lounge/diner; a bright and airy room with Velux widows and double doors opening onto the rear garden, making this a great space for entertaining. There is also a downstairs cloakroom with W/C and basin and can be converted into a bathroom if need be. The first floor offers two double bedrooms, one of which benefits from fitted wardrobes. They are both served by the family bathroom with shower over bath, W/C and basin, alongside a mirrored cabinet for handy storage. A turned staircase leads you to the second floor, and before reaching the principal bedroom, you are greeted with a brilliantly versatile space, currently utilised as a dressing area. The generous sized two bedrooms offer heaps of storage from the fitted wardrobes and benefits from an en-suite bathroom with shower, W/C and basin. Outside, the raised, paved patio extends from the rear with steps down onto the well-tended lawn, complete with pretty, raised flower beds. A patio area sits to the front of the garden, the perfect space for summer BBQs and entertaining.