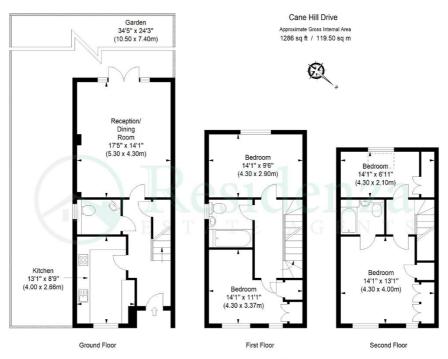

#### Floorplan(s)

ILLUSTRATION FOR IDENTIFICATION PURPOSES ONLY

ALL MEASUREMENTS ARE MAXIMUM, AND INCLUDE WINDOW BAYS AND WARDROBES WHERE APPLICABLE THIS PLAN MUST NOT BE REPRODUCED BY ANY OTHER PERSON WITHOUT PERMISSION