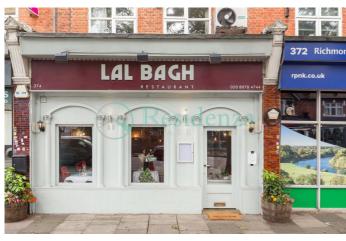

# Commercial for Rent - £1,875 per month

Upper Richmond Road West, Sheen, SW147JU

## Description

Premium/Goodwill: £70,000 including all fixtures and fittings. Located on the well-known Upper Richmond Road West, East Sheen is this Class E with Alcohol License Unit currently trading as an Indian restaurant for the past 8 years. Recently refurbished.

Postcode: SW147JU

Rent: £22,500 per annum exclusive

Premium/Goodwill: £70,000 including all fixtures and fittings. Rates: Tbc with Local Authority - Approx £3,000 per year payable

Size: 1071 sq/ft

Lease: 8 years full repairing and insuring remaining, renewable thereafter. Or