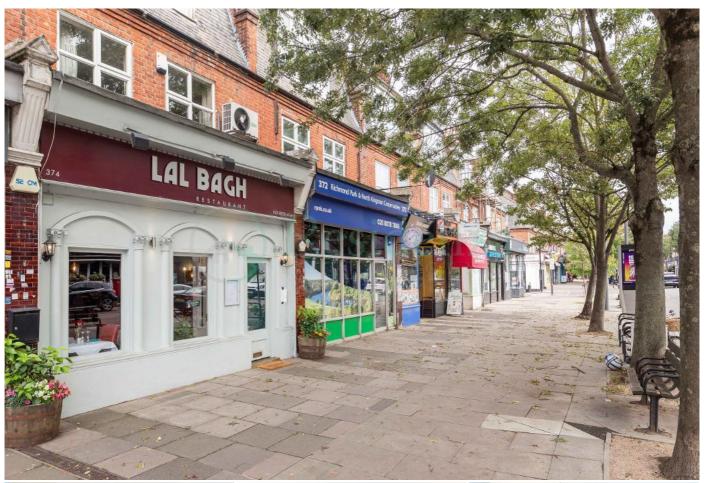

# Commercial for Rent - £1,875 per month

Upper Richmond Road West, Sheen, SW147JU

#### Location

Fire Exit

Upper Richmond Road West is situated in a prominent positions in East Sheen. The location is renowned for its mix of gift shops, boutiques, and cafes. There is a Waitrose supermarket nearby on the opposite side of the road. North Sheen Station 0.7 Miles and Mortlake Station 0.3 miles