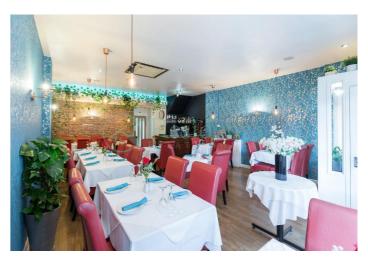

## Description

Premium/Goodwill: £70,000 including all fixtures and fittings. Located on the well-known Upper Richmond Road West, East Sheen is this Class E with Alcohol License Unit currently trading as an Indian restaurant for the past 8 years. Recently refurbished.

can have a fresh new lease.

Property comprises of:

Sales Area
Customer WC
38 Covers
Rear access for deliveries
Plenty of Storage Rooms
Pavement License can be applied for
Air condition