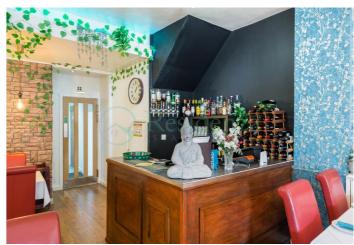

## Description

Premium/Goodwill: £70,000 including all fixtures and fittings. Located on the well-known Upper Richmond Road West, East Sheen is this Class E with Alcohol License Unit currently trading as an Indian restaurant for the past 8 years. Recently refurbished.

can have a fresh new lease.

Property comprises of:

Sales Area
Customer WC
38 Covers
Rear access for deliveries
Plenty of Storage Rooms
Pavement License can be applied for
Air condition