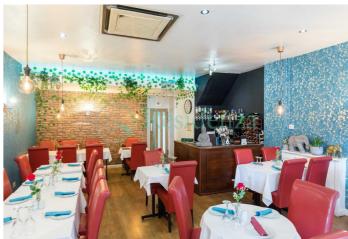

## Description

Premium/Goodwill: £70,000 including all fixtures and fittings. Located on the well-known Upper Richmond Road West, East Sheen is this Class E with Alcohol License Unit currently trading as an Indian restaurant for the past 8 years. Recently refurbished.

can have a fresh new lease.

Property comprises of:

Sales Area
Customer WC
38 Covers
Rear access for deliveries
Plenty of Storage Rooms
Pavement License can be applied for
Air condition