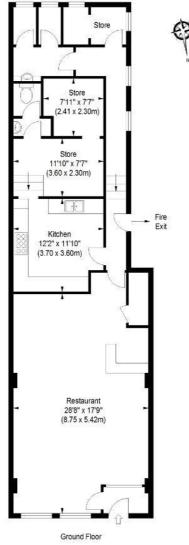

## Floorplan(s)

# Upper Richmond Road West Approximate Gross Internal Area 1071 sq ft / 99.49 sq m

ILLUSTRATION FOR IDENTIFICATION PURPOSES ONLY

ALL MEASUREMENTS ARE MAXIMUM, AND INCLUDE WINDOW BAYS AND WARDROBES WHERE APPLICABLE THIS PLAN MUST NOT BE REPRODUCED BY ANY OTHER PERSON WITHOUT PERMISSION

can have a fresh new lease.

Property comprises of:

Sales Area
Customer WC
38 Covers
Rear access for deliveries
Plenty of Storage Rooms
Pavement License can be applied for
Air condition