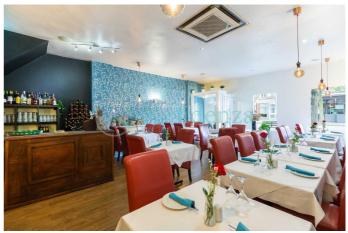

## Description

Premium/Goodwill: £70,000 including all fixtures and fittings. Located on the well-known Upper Richmond Road West, East Sheen is this Class E with Alcohol License Unit currently trading as an Indian restaurant for the past 8 years. Recently refurbished.

can have a fresh new lease.

Property comprises of:

Sales Area
Customer WC
38 Covers
Rear access for deliveries
Plenty of Storage Rooms
Pavement License can be applied for
Air condition