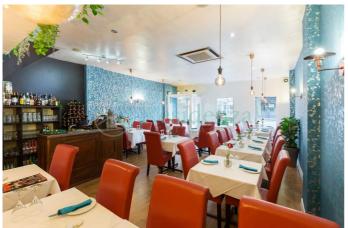

## Description

Premium/Goodwill: £70,000 including all fixtures and fittings. Located on the well-known Upper Richmond Road West, East Sheen is this Class E with Alcohol License Unit currently trading as an Indian restaurant for the past 8 years. Recently refurbished.

can have a fresh new lease.

Property comprises of:

Sales Area
Customer WC
38 Covers
Rear access for deliveries
Plenty of Storage Rooms
Pavement License can be applied for
Air condition