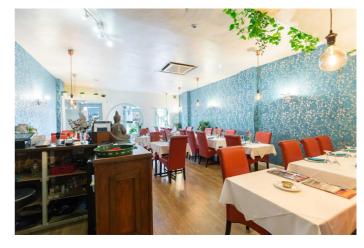

## Description

Premium/Goodwill: £70,000 including all fixtures and fittings. Located on the well-known Upper Richmond Road West, East Sheen is this Class E with Alcohol License Unit currently trading as an Indian restaurant for the past 8 years. Recently refurbished.

can have a fresh new lease.

Property comprises of:

Sales Area
Customer WC
38 Covers
Rear access for deliveries
Plenty of Storage Rooms
Pavement License can be applied for
Air condition