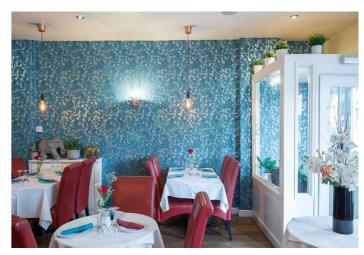

## Description

Premium/Goodwill: £70,000 including all fixtures and fittings. Located on the well-known Upper Richmond Road West, East Sheen is this Class E with Alcohol License Unit currently trading as an Indian restaurant for the past 8 years. Recently refurbished.

can have a fresh new lease.

Property comprises of:

Sales Area
Customer WC
38 Covers
Rear access for deliveries
Plenty of Storage Rooms
Pavement License can be applied for
Air condition