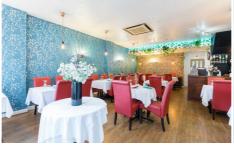

## Description

Premium/Goodwill: £70,000 including all fixtures and fittings. Located on the well-known Upper Richmond Road West, East Sheen is this Class E with Alcohol License Unit currently trading as an Indian restaurant for the past 8 years. Recently refurbished.

can have a fresh new lease.

Property comprises of:

Sales Area
Customer WC
38 Covers
Rear access for deliveries
Plenty of Storage Rooms
Pavement License can be applied for
Air condition