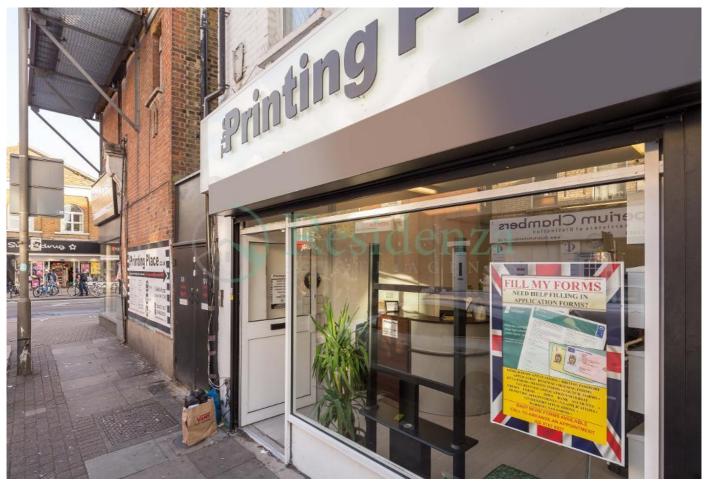

# Commercial for Rent - £1,250 per month

Selkirk Road, Tooting, SW17 0ER

# Description

Retail Unit Available on a lease assignment in Excellent Location. Split Over Ground and Basement. Opposite TK-Max Tooting (Selkirk Road). Potential No Business Rates.

Premium/Goodwill £70,000 - Annual Rent: £15,000. Class E use

#### Location

Location: The property is in a prime sought-after area within a small retail parade just off Tooting High Street/Upper Tooting Road, and close to Tooting Broadway Underground station (Northern Line). Tooting High Street (A24) is within 50 feet and has numerous bus routes. Nearby occupiers include Superdrug, TKMax, Primark, Santander, Iceland, Paddy Power, and Nationwide. Broadway Market is almost opposite Selkirk Road.