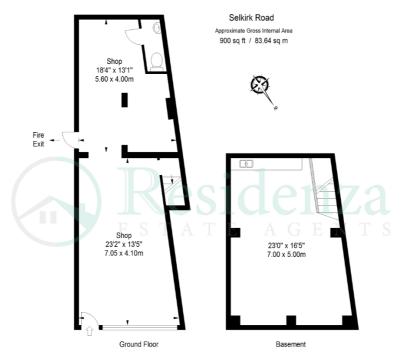

Tenure

The property is available on a Class E lease assignment of 22 years remaining. Next Rent Review 2024

Accommodation

Retail: 554 sq. Ft. Approx Basement: 379 sq. Ft. Approx G/F total: 900 sq. Ft. Approx

# Floorplan(s)

ILLUSTRATION FOR IDENTIFICATION PURPOSES ONLY

ALL MEASUREMENTS ARE MAXIMUM, AND INCLUDE WINDOW BAYS AND WARDROBES WHERE APPLICABLE THIS PLAN MUST NOT BE REPRODUCED BY ANY OTHER PERSON WITHOUT PERMISSION