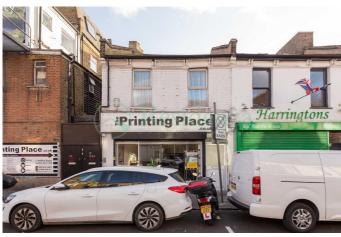

# Description

Retail Unit Available on a lease assignment in Excellent Location. Split Over Ground and Basement. Opposite TK-Max Tooting (Selkirk Road). Potential No Business Rates.

Premium/Goodwill £70,000 - Annual Rent: £15,000. Class E use

#### Location

Location: The property is in a prime sought-after area within a small retail parade just off Tooting High Street/Upper Tooting Road, and close to Tooting Broadway Underground station (Northern Line). Tooting High Street (A24) is within 50 feet and has numerous bus routes. Nearby occupiers include Superdrug, TKMax, Primark, Santander, Iceland, Paddy Power, and Nationwide. Broadway Market is almost opposite Selkirk Road.