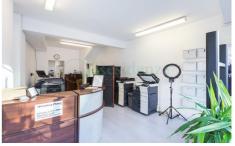

# Description

Retail Unit Available on a lease assignment in Excellent Location. Split Over Ground and Basement. Opposite TK-Max Tooting (Selkirk Road). Potential No Business Rates.

Premium/Goodwill £70,000 - Annual Rent: £15,000. Class E use

Tenure

The property is available on a Class E lease assignment of 22 years remaining. Next Rent Review 2024

Accommodation

Retail: 554 sq. Ft. Approx Basement: 379 sq. Ft. Approx G/F total: 900 sq. Ft. Approx