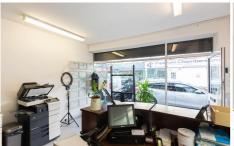

# Description

Retail Unit Available on a lease assignment in Excellent Location. Split Over Ground and Basement. Opposite TK-Max Tooting (Selkirk Road). Potential No Business Rates.

Premium/Goodwill £70,000 - Annual Rent: £15,000. Class E use

Tenure

The property is available on a Class E lease assignment of 22 years remaining. Next Rent Review 2024

Accommodation

Retail: 554 sq. Ft. Approx Basement: 379 sq. Ft. Approx G/F total: 900 sq. Ft. Approx