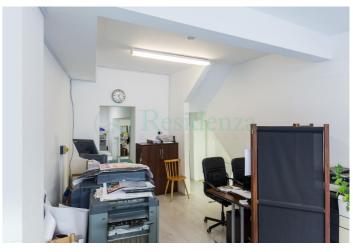

# Description

Retail Unit Available on a lease assignment in Excellent Location. Split Over Ground and Basement. Opposite TK-Max Tooting (Selkirk Road). Potential No Business Rates.

Premium/Goodwill £70,000 - Annual Rent: £15,000. Class E use

Tenure

The property is available on a Class E lease assignment of 22 years remaining. Next Rent Review 2024

Accommodation

Retail: 554 sq. Ft. Approx Basement: 379 sq. Ft. Approx G/F total: 900 sq. Ft. Approx