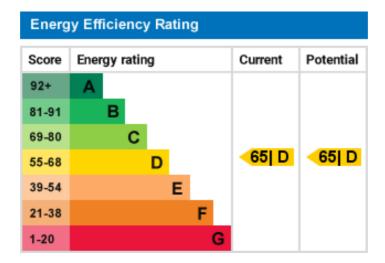

EPC Rating D (92).

Rates: Rateable value: £3,500 tbc by local authority. May qualify for Small Business Rates Relief Scheme. Interested parties are recommended to make their own enquiries with Wandsworth Council.