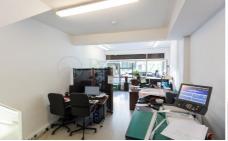

# Description

Retail Unit Available on a lease assignment in Excellent Location. Split Over Ground and Basement. Opposite TK-Max Tooting (Selkirk Road). Potential No Business Rates.

Premium/Goodwill £70,000 - Annual Rent: £15,000. Class E use

Tenure

The property is available on a Class E lease assignment of 22 years remaining. Next Rent Review 2024

Accommodation

Retail: 554 sq. Ft. Approx Basement: 379 sq. Ft. Approx G/F total: 900 sq. Ft. Approx