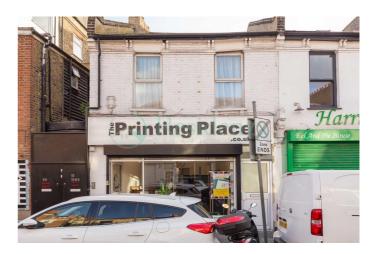

# Description

Retail Unit Available on a lease assignment in Excellent Location. Split Over Ground and Basement. Opposite TK-Max Tooting (Selkirk Road). Potential No Business Rates.

Premium/Goodwill £70,000 - Annual Rent: £15,000. Class E use

#### Location

Location: The property is in a prime sought-after area within a small retail parade just off Tooting High Street/Upper Tooting Road, and close to Tooting Broadway Underground station (Northern Line). Tooting High Street (A24) is within 50 feet and has numerous bus routes. Nearby occupiers include Superdrug, TKMax, Primark, Santander, Iceland, Paddy Power, and Nationwide. Broadway Market is almost opposite Selkirk Road.