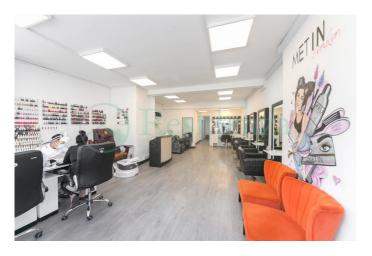

## Description

Details

Residenza would like to take this opportunity to present a Class E unit in

Tooting.

Postcode: SW17 9NG Usage: Class E

Rent: £30,000 per annum

Rates: £3,500 per annum 2023/2024

Lease remaining: 7 years. Rent Review: Next Oct 2023 Floor area: 945 Sq. Ft approx.

Spacious and versatile layout, offering 946 Sq/Ft of usable area, ready to be customized to your business requirements.

Don't miss this incredible opportunity to secure your space in Tooting SW17's thriving commercial scene. Contact us today to schedule a viewing and discuss your business needs. Your success starts with the right location! Elevate your business at the heart of Tooting!