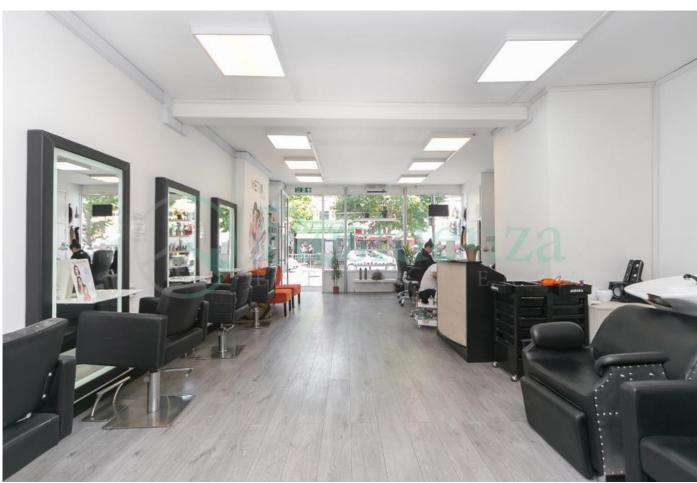

## Description

Details

Residenza would like to take this opportunity to present a Class E unit in

Tooting.

Postcode: SW17 9NG Usage: Class E

Rent: £30,000 per annum

Rates: £3,500 per annum 2023/2024

Lease remaining: 7 years. Rent Review: Next Oct 2023 Floor area: 945 Sq. Ft approx.

Spacious and versatile layout, offering 946 Sq/Ft of usable area, ready to be customized to your business requirements.

Don't miss this incredible opportunity to secure your space in Tooting SW17's thriving commercial scene. Contact us today to schedule a viewing and discuss your business needs. Your success starts with the right location! Elevate your business at the heart of Tooting!