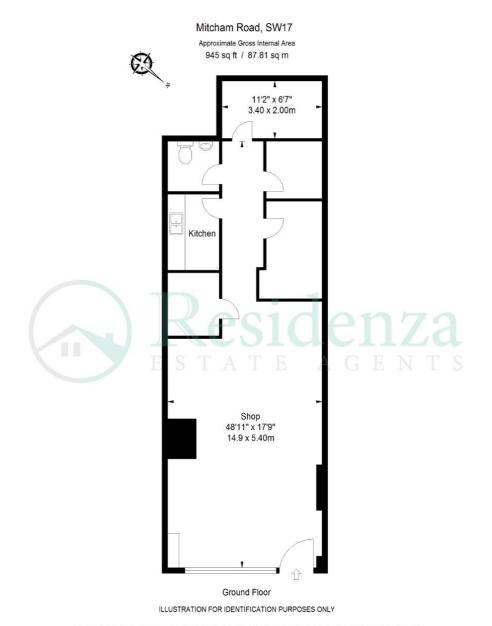

## Description

Details

Residenza would like to take this opportunity to present a Class E unit in

Tooting.

Postcode: SW17 9NG Usage: Class E

Rent: £30,000 per annum

Rates: £3,500 per annum 2023/2024

Lease remaining: 7 years. Rent Review: Next Oct 2023 Floor area: 945 Sq. Ft approx.

Spacious and versatile layout, offering 946 Sq/Ft of usable area, ready to be customized to your business requirements.

Don't miss this incredible opportunity to secure your space in Tooting SW17's thriving commercial scene. Contact us today to schedule a viewing and discuss your business needs. Your success starts with the right location! Elevate your business at the heart of Tooting!

ALL MEASUREMENTS ARE MAXIMUM, AND INCLUDE WINDOW BAYS AND WARDROBES WHERE APPLICABLE THIS PLAN MUST NOT BE REPRODUCED BY ANY OTHER PERSON WITHOUT PERMISSION