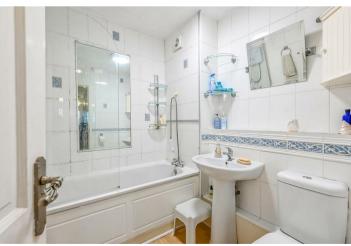

# 

CLOAKROOM 6'0" x 3'2" (1.85 x 0.99) Low level w.c., wall mounted wash hand basin, window.

**BATHROOM** 6'7" x 6'5" (2.03 x 1.96) Suite comprising panel enclosed bath with shower over and glass screen, low level w.c., pedestal wash hand basin, extractor, tiled walls.