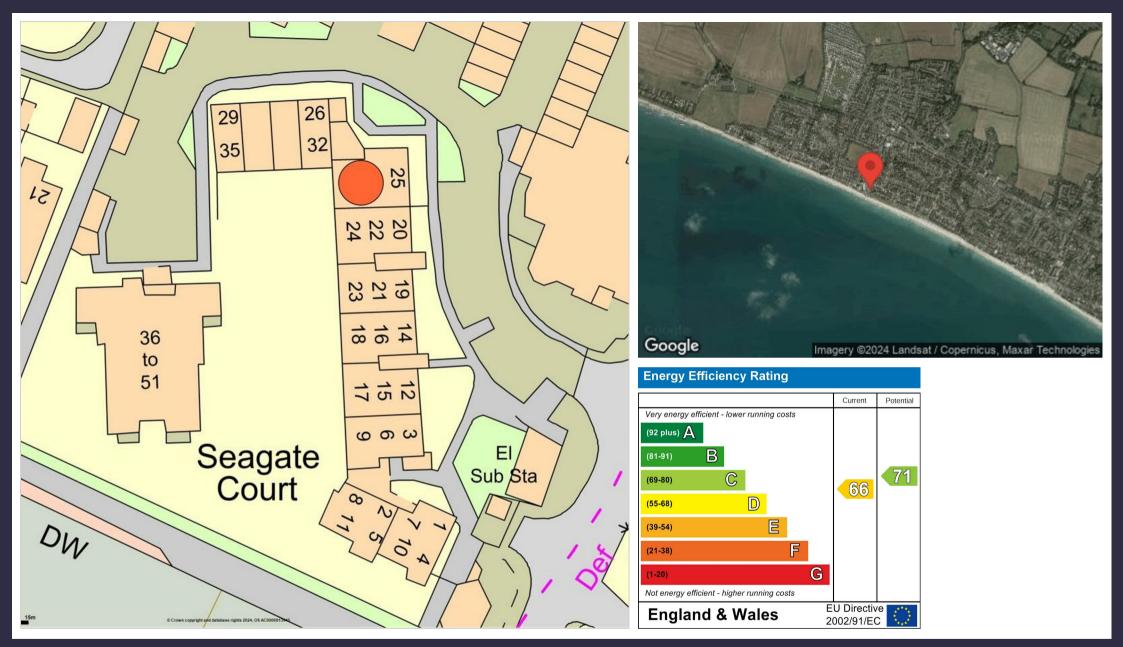

# Shore Road, PO20 8DX

Approximate Gross Internal Area 79.1 sq m / 851 sq ft

An opportunity to purchase a ground floor SEA-FRONTED 3 bedroom apartment. The property has the benefit of a GARAGE, sitting/dining room and cloakroom. It is ideally located in the village of East Wittering with all shops and amenities. Seagate Court is a gated development with a security barrier for residents and guests only. Council Tax band C

# **ELECTRONIC GATE**

Seagate Court is approached via a coded security barrier or pedestrian gate.