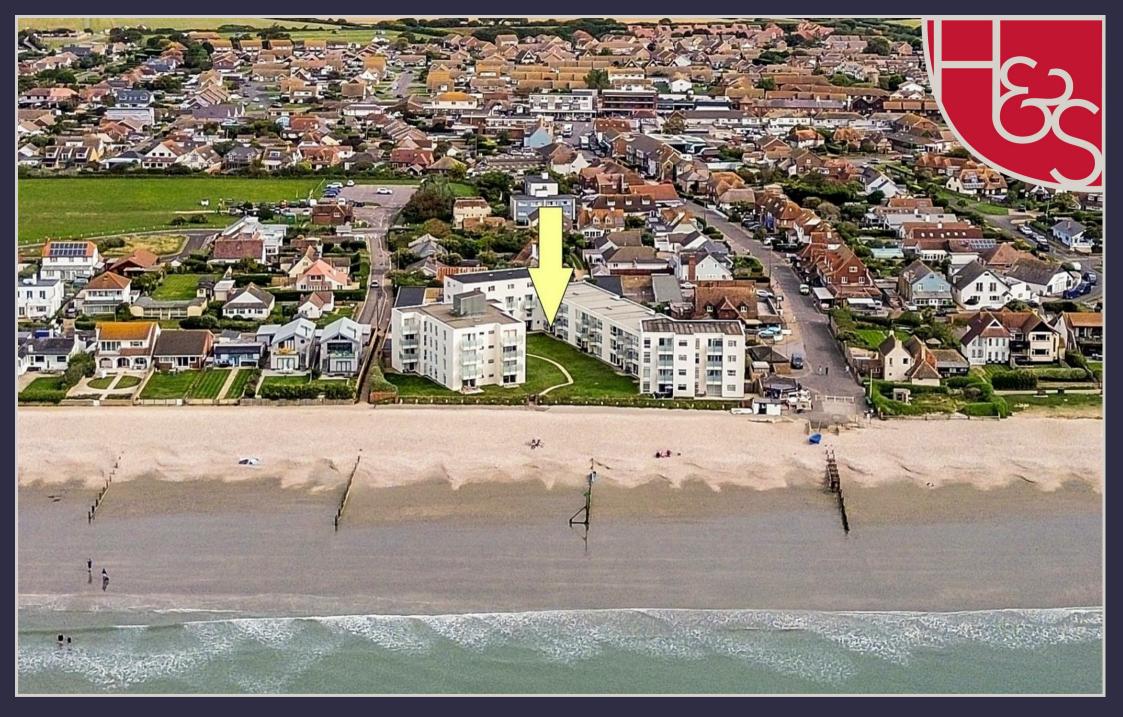

# Shore Road, PO20 8DX

Approximate Gross Internal Area 79.1 sq m / 851 sq ft

An opportunity to purchase a ground floor SEA-FRONTED 3 bedroom apartment. The property has the benefit of a GARAGE, sitting/dining room and cloakroom. It is ideally located in the village of East Wittering with all shops and amenities. Seagate Court is a gated development with a security barrier for residents and guests only. Council Tax band C

# **ELECTRONIC GATE**

Seagate Court is approached via a coded security barrier or pedestrian gate.