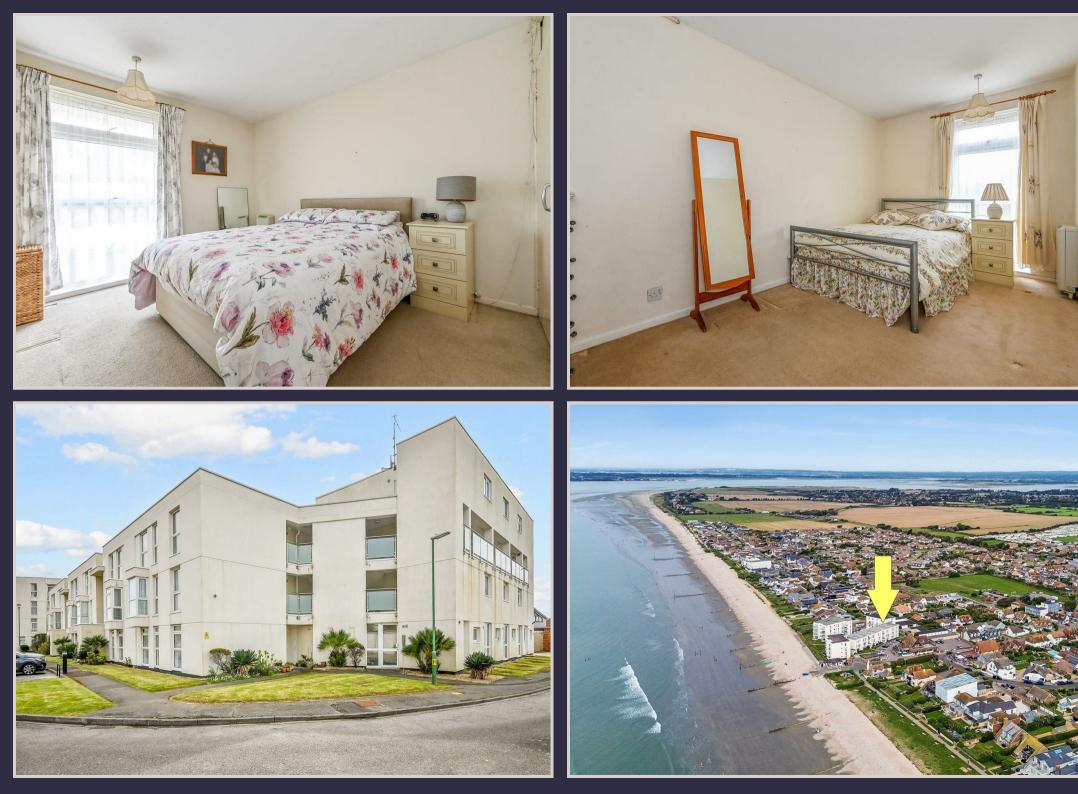

# BEDROOM TWO

13'6" x 7'10" (4.14 x 2.41) Window.

**BEDROOM ONE** 13'6" x 10'2" (4.14 x 3.10) Built-in wardrobes, window.

**GARAGE & PARKING** Unallocated parking spaces and access to garage en bloc.

The particulars are set out as a general outline only for the guidance of intended purchasers or lessees, and do not constitute, any part of a contract. Nothing in these particulars shall be deemed to be a statement that the property is in good structural condition or otherwise nor that any of the services, appliances, equipment or facilities are in good working order. Purchasers should satisfy themselves of this prior to purchasing.