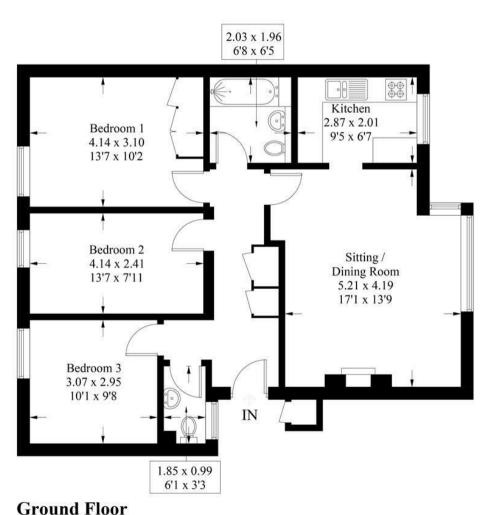

## **ENTRANCE HALL**

Two large built-in storage cupboards.

# KITCHEN

9'4" x 6'7" (2.87 x 2.01)

A range of wall and base units, 1 1/2 bowl sink unit, space for cooker, extractor over, space for fridge/freezer, space for washing machine, window.

# 

CLOAKROOM 6'0" x 3'2" (1.85 x 0.99) Low level w.c., wall mounted wash hand basin, window.

**BATHROOM** 6'7" x 6'5" (2.03 x 1.96) Suite comprising panel enclosed bath with shower over and glass screen, low level w.c., pedestal wash hand basin, extractor, tiled walls.

### **BEDROOM THREE**

10'0" x 9'8" (3.07 x 2.95) Window.

**COMMUNAL GARDEN** Landscaped communal garden with direct access to the beach.

**SITTING/DINING ROOM** 17'1" x 13'8" (5.21 x 4.19) Fireplace, door to kitchen, door to communal gardens.

**BEDROOM ONE** 13'6" x 10'2" (4.14 x 3.10) Built-in wardrobes, window.

**GARAGE & PARKING** Unallocated parking spaces and access to garage en bloc.

The particulars are set out as a general outline only for the guidance of intended purchasers or lessees, and do not constitute, any part of a contract. Nothing in these particulars shall be deemed to be a statement that the property is in good structural condition or otherwise nor that any of the services, appliances, equipment or facilities are in good working order. Purchasers should satisfy themselves of this prior to purchasing.