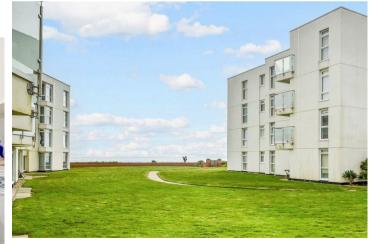

### **BEDROOM THREE**

10'0" x 9'8" (3.07 x 2.95) Window.

**COMMUNAL GARDEN** Landscaped communal garden with direct access to the beach.

**SITTING/DINING ROOM** 17'1" x 13'8" (5.21 x 4.19) Fireplace, door to kitchen, door to communal gardens.