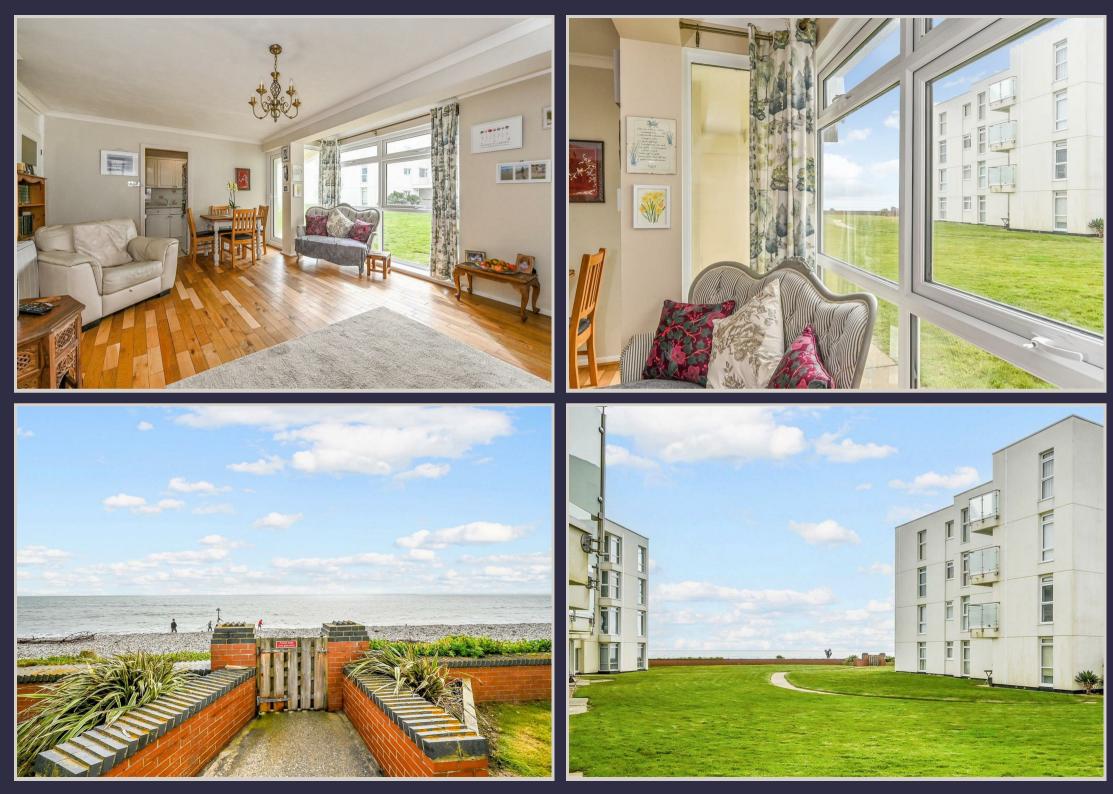

### **BEDROOM THREE**

10'0" x 9'8" (3.07 x 2.95) Window.

**COMMUNAL GARDEN** Landscaped communal garden with direct access to the beach.

**SITTING/DINING ROOM** 17'1" x 13'8" (5.21 x 4.19) Fireplace, door to kitchen, door to communal gardens.