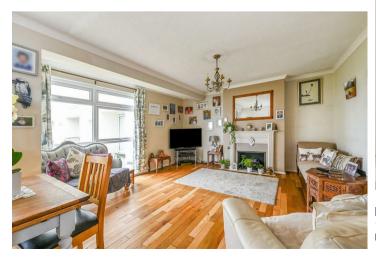

### **BEDROOM THREE**

10'0" x 9'8" (3.07 x 2.95) Window.

**COMMUNAL GARDEN** Landscaped communal garden with direct access to the beach.

**SITTING/DINING ROOM** 17'1" x 13'8" (5.21 x 4.19) Fireplace, door to kitchen, door to communal gardens.