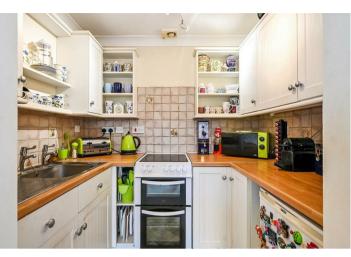

### SITTING/DINING ROOM

16'0" x 12'0" (4.88 x 3.68)

Spacious room overlooking the front courtyard, fireplace with electric fire, through to kitchenette. Emergency pull cord for warden.

KITCHENETTE 6'11" x 5'2" (2.11 x 1.60) A range of wall and base cupboards with sink unit, space for cooker, extractor, space for undercounter fridge, emergency pull cord.