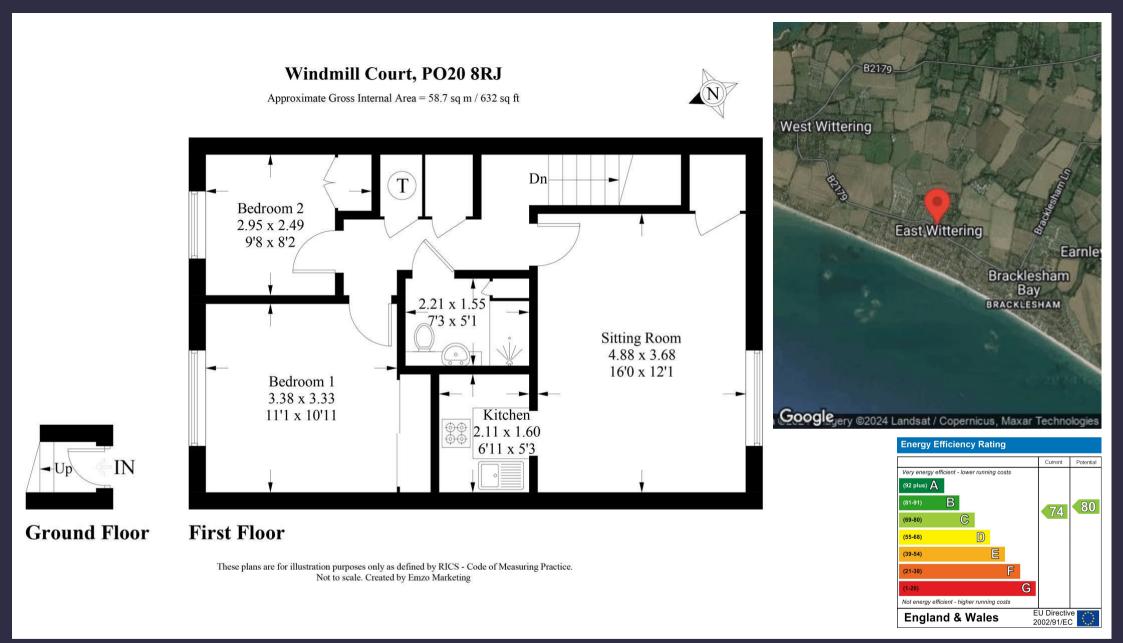

### SITTING/DINING ROOM

16'0" x 12'0" (4.88 x 3.68)

Spacious room overlooking the front courtyard, fireplace with electric fire, through to kitchenette. Emergency pull cord for warden.

KITCHENETTE 6'11" x 5'2" (2.11 x 1.60) A range of wall and base cupboards with sink unit, space for cooker, extractor, space for undercounter fridge, emergency pull cord.

**BEDROOM ONE** 11'1" x 10'11" (3.38 x 3.33) Window, built-in wardrobes and cupboard, emergency pull cord.

### **BEDROOM TWO**

12'11" x 8'2" (3.95 x 2.49) Window, built-in wardrobe.

### **SHOWER ROOM** 7'3" x 5'1" (9.91 x 1.55)

Lovely modern smart large walk-in shower cubicle with electric shower, vanity sink unit, concealed cistern w.c., built-in wall cabinets, extractor, wall heater, emergency pull cord