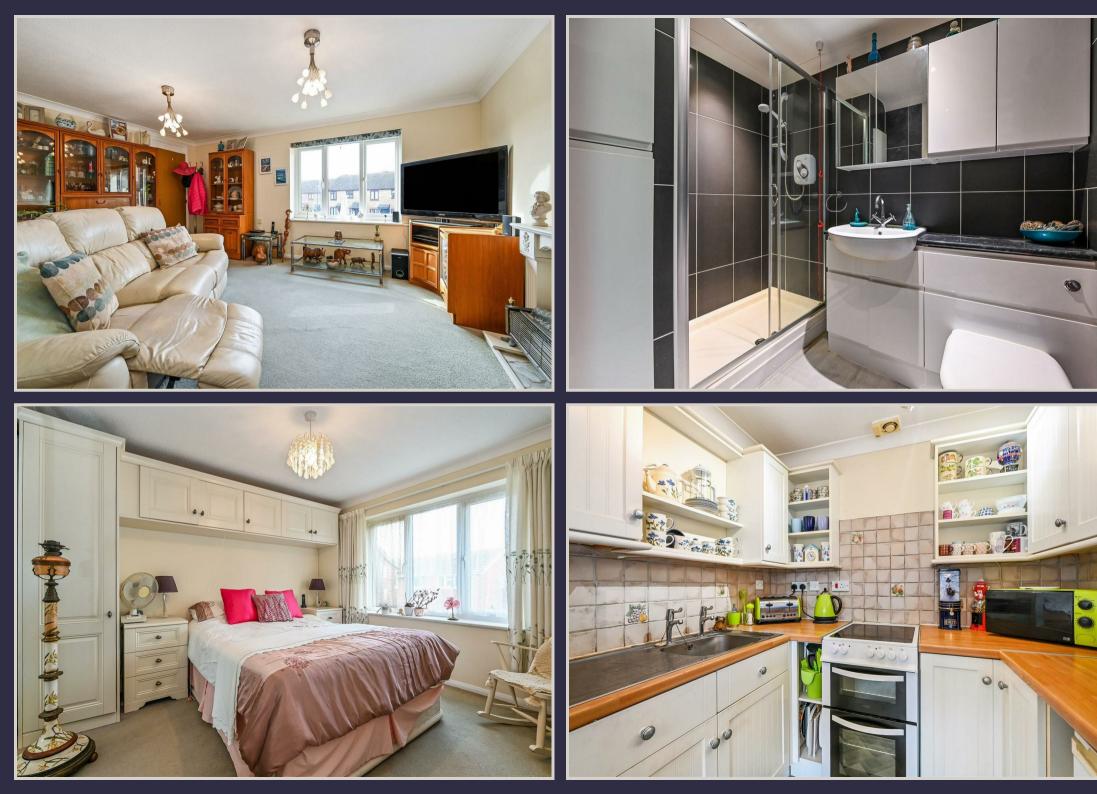

### SITTING/DINING ROOM

16'0" x 12'0" (4.88 x 3.68)

Spacious room overlooking the front courtyard, fireplace with electric fire, through to kitchenette. Emergency pull cord for warden.

KITCHENETTE 6'11" x 5'2" (2.11 x 1.60) A range of wall and base cupboards with sink unit, space for cooker, extractor, space for undercounter fridge, emergency pull cord.

**BEDROOM ONE** 11'1" x 10'11" (3.38 x 3.33) Window, built-in wardrobes and cupboard, emergency pull cord.

### **BEDROOM TWO**

12'11" x 8'2" (3.95 x 2.49) Window, built-in wardrobe.

### **SHOWER ROOM** 7'3" x 5'1" (9.91 x 1.55)

Lovely modern smart large walk-in shower cubicle with electric shower, vanity sink unit, concealed cistern w.c., built-in wall cabinets, extractor, wall heater, emergency pull cord