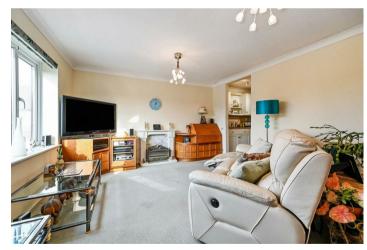

### SITTING/DINING ROOM

16'0" x 12'0" (4.88 x 3.68)

Spacious room overlooking the front courtyard, fireplace with electric fire, through to kitchenette. Emergency pull cord for warden.

KITCHENETTE 6'11" x 5'2" (2.11 x 1.60) A range of wall and base cupboards with sink unit, space for cooker, extractor, space for undercounter fridge, emergency pull cord.