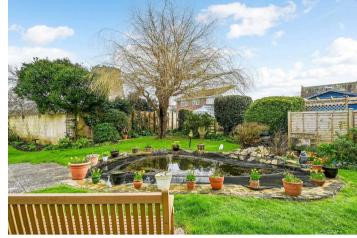

## **REAR GARDEN**

Communal area to the rear of the flat.

COMMUNAL GARDEN

# OUTSIDE & GENERAL

The gardens are communal and there is a lovely seating area over looking the pond near the original windmill. Laundry room, and communal lounge next to warden's room. The flat is ideally located close to all the amenities in the village of East Wittering with its comprehensive shops, doctors surgery, dentist and all a short walk to the BEACH. Parking is on a first come first served basis.