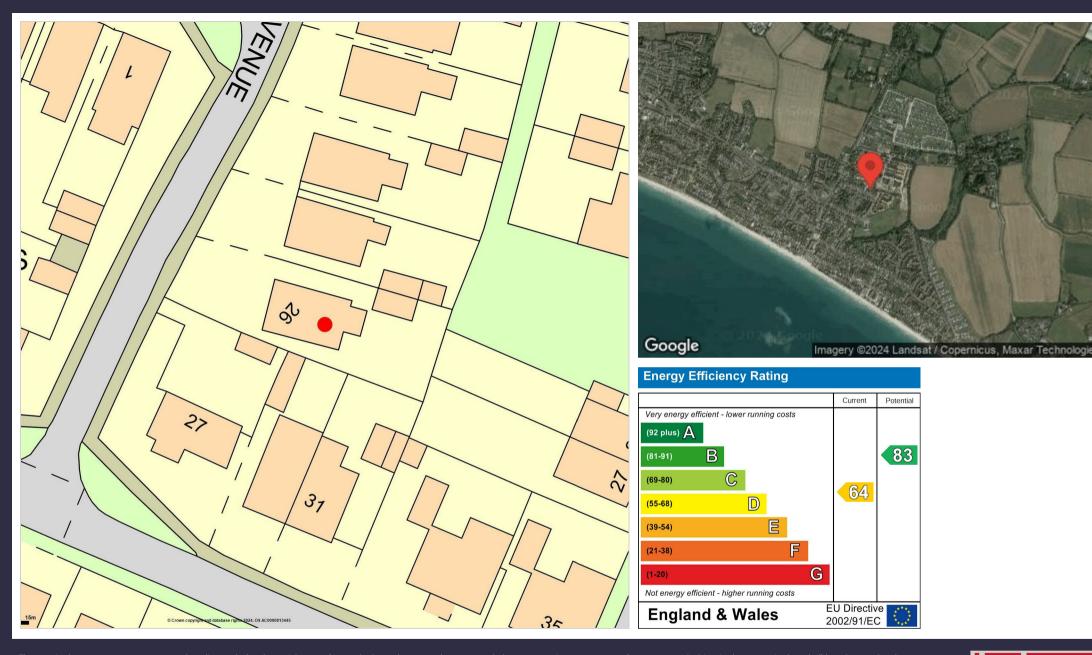

r to garden.

### LIVING ROOM

21'10" x 12'11" (6.68 x 3.94)

Of triple aspect with feature window, door to garden, brick-built fireplace.

## **SUN ROOM**

11'6" x 7'1" (3.53 x 2.16)

Of triple aspect.



## **WET ROOM**

Shower, concealed cistern w.c., wall-mounted wash hand basin, heated towel rail, window, extractor.

## BEROOM ONE

19'9" x x11'10" (3.91 x x3.63) Window to rear.



# **BEDROOM TWO**

9'10" x 8'11" (3.02 x 2.72) Window to rear.

# **GARAGE & DRIVEWAY**

14'11" x 8'9" (4.57 x 2.67)

Detached garage with up and over door to front, personal door to rear garden, power and light.

# FRONT GARDEN

Outside tap, lawn area, side gate providing rear access.



#### **REAR GARDEN**

Lawn area with shrub borders.



### **OUTSIDE & GENERAL**

All just a short walk to the beach.





The particulars are set out as a general outline only for the guidance of intended purchasers or lessees, and do not constitute, any part of a contract. Nothing in these particulars shall be deemed to be a statement that the property is in good structural condition or otherwise nor that any of the services, appliances, equipment or facilities are in good working order. Purchasers should satisfy themselves of this prior to purchasing.