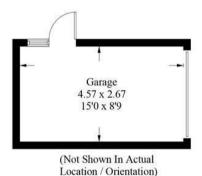

# **GARAGE & DRIVEWAY**

14'11" x 8'9" (4.57 x 2.67)

Detached garage with up and over door to front, personal door to rear garden, power and light.