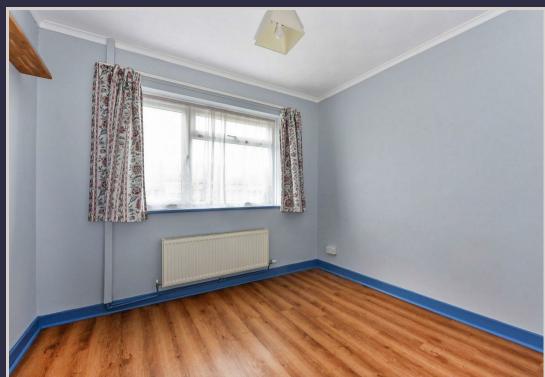

## BEROOM ONE

19'9" x x11'10" (3.91 x x3.63) Window to rear.

# **BEDROOM TWO**

9'10" x 8'11" (3.02 x 2.72) Window to rear.