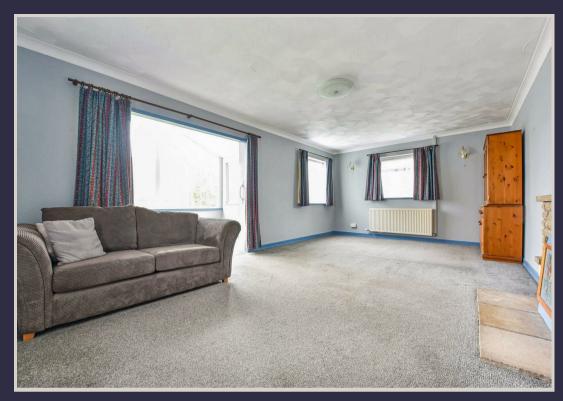

### LIVING ROOM

21'10" x 12'11" (6.68 x 3.94)

Of triple aspect with feature window, door to garden, brick-built fireplace.