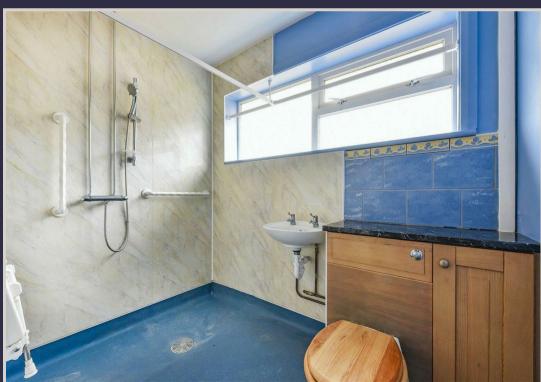

## **WET ROOM**

Shower, concealed cistern w.c., wall-mounted wash hand basin, heated towel rail, window, extractor.