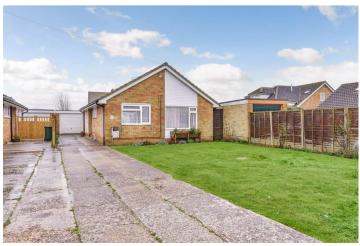

**Grayswood Avenue**, Bracklesham Bay, PO20 8HZ Price Guide £450,000

- TWO BEDROOM DETACHED BUNGALOW
- GOOD-SIZED REAR GARDEN
- GAS CENTRAL HEATING

- LARGE SITTING/DINING ROOM
- GARAGE & OFF-ROAD PARKING
- Walking distance of Local Shops, Bus route and Beach
- WET ROOM
- POTENTIAL TO EXTEND SUBJECT TO PLANNING PERMISSION
- NO FORWARD CHAIN

# Grayswood Avenue, PO20 8HZ

Approximate Gross Internal Area = 80.9 sq m / 871 sq ftGarage = 12.0 sq m / 129 sq ftTotal = 92.9 sq m / 1000 sq ft

A two bedroom detached bungalow situated in a popular cul de sac near the BEACH, shops and bus route in Bracklesham Bay. The property benefits from a large sitting/dining room, wet room, gas central heating, garage and off-road parking.

# FRONT GARDEN

Outside tap, lawn area, side gate providing rear access.