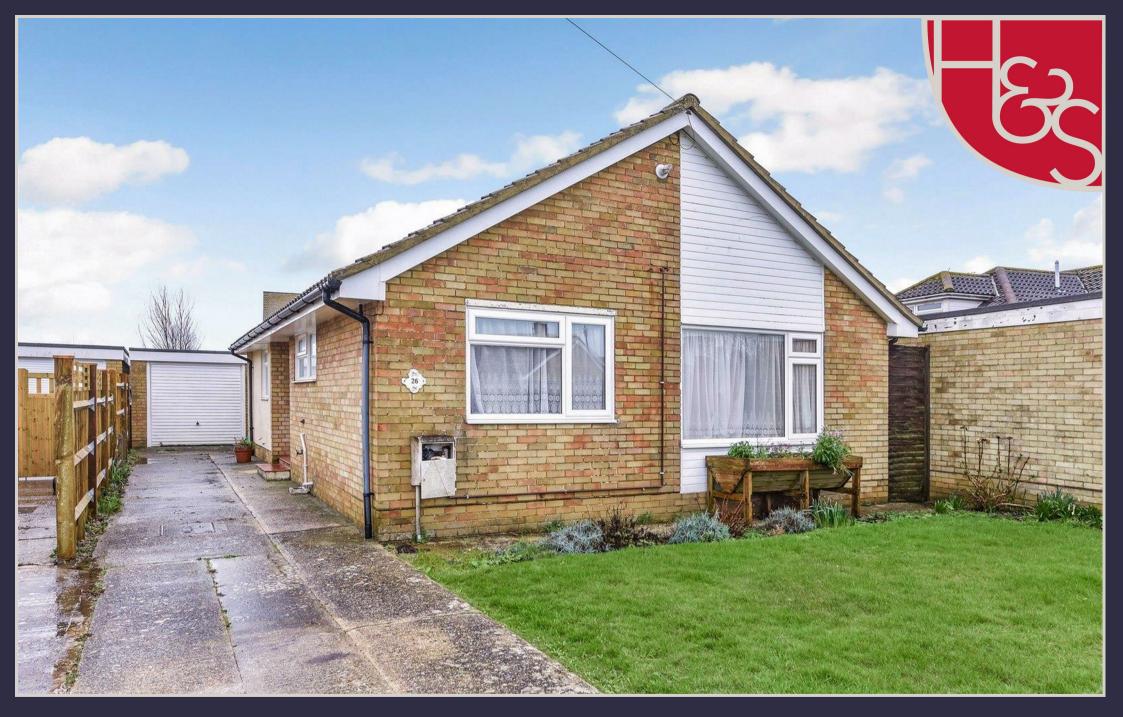

**Grayswood Avenue**, Bracklesham Bay, PO20 8HZ Price Guide £450,000

- TWO BEDROOM DETACHED BUNGALOW
- GOOD-SIZED REAR GARDEN
- GAS CENTRAL HEATING

- LARGE SITTING/DINING ROOM
- GARAGE & OFF-ROAD PARKING
- Walking distance of Local Shops, Bus route and Beach
- WET ROOM
- POTENTIAL TO EXTEND SUBJECT TO PLANNING PERMISSION
- NO FORWARD CHAIN

# Grayswood Avenue, PO20 8HZ

Approximate Gross Internal Area = 80.9 sq m / 871 sq ftGarage = 12.0 sq m / 129 sq ftTotal = 92.9 sq m / 1000 sq ft

A two bedroom detached bungalow situated in a popular cul de sac near the BEACH, shops and bus route in Bracklesham Bay. The property benefits from a large sitting/dining room, wet room, gas central heating, garage and off-road parking.

# **GARAGE & DRIVEWAY**

14'11" x 8'9" (4.57 x 2.67)

Detached garage with up and over door to front, personal door to rear garden, power and light.

# FRONT GARDEN

Outside tap, lawn area, side gate providing rear access.