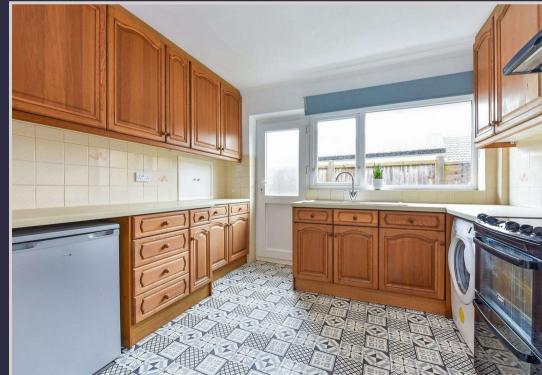

# **KITCHEN**

12'9" x 10'4" (3.91 x 3.17)

A range of wall and base cupboards with 1 1/2 bowl sink unit, space for washing machine, space for oven, extractor, space for fridge and freezer, window, door to garden.