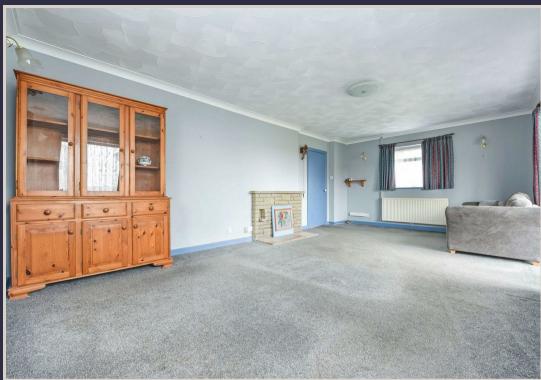

### LIVING ROOM

21'10" x 12'11" (6.68 x 3.94)

Of triple aspect with feature window, door to garden, brick-built fireplace.