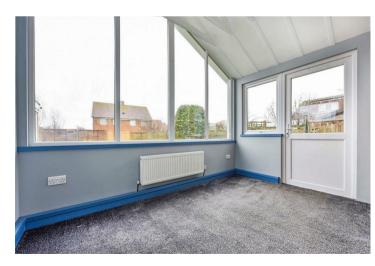

droom detached bungalow situated in a popular cul de sac near the BEACH, shops and bus route in Bracklesham Bay. The property benefits from a large sitting/dining room, wet room, gas central heating, garage and off-road parking.

OFFERED WITH NO FOWARD CHAIN.

Council Tax band D

Freehold

#### **ENTRANCE HALLWAY**

Front door into hallway with airing cupboard and built-in storage cupboard.

# **KITCHEN**

12'9" x 10'4" (3.91 x 3.17)

A range of wall and base cupboards with 1 1/2 bowl sink unit, space for washing machine, space for oven, extractor, space for fridge and freezer, window, door to garden.

### LIVING ROOM

21'10" x 12'11" (6.68 x 3.94)

Of triple aspect with feature window, door to garden, brick-built fireplace.

## **SUN ROOM**

11'6" x 7'1" (3.53 x 2.16)

Of triple aspect.



## **WET ROOM**

Shower, concealed cistern w.c., wall-mounted wash hand basin, heated towel rail, window, extractor.

## BEROOM ONE

19'9" x x11'10" (3.91 x x3.63) Window to rear.



# **BEDROOM TWO**

9'10" x 8'11" (3.02 x 2.72) Window to rear.

# **GARAGE & DRIVEWAY**

14'11" x 8'9" (4.57 x 2.67)

Detached garage with up and over door to front, personal door to rear garden, power and light.

# FRONT GARDEN

Outside tap, lawn area, side gate providing rear access.



#### **REAR GARDEN**

Lawn area with shrub borders.



### **OUTSIDE & GENERAL**

All just a short walk to the beach.





The particulars are set out as a general outline only for the guidance of intended purchasers or lessees, and do not constitute, any part of a contract. Nothing in these particulars shall be deemed to b