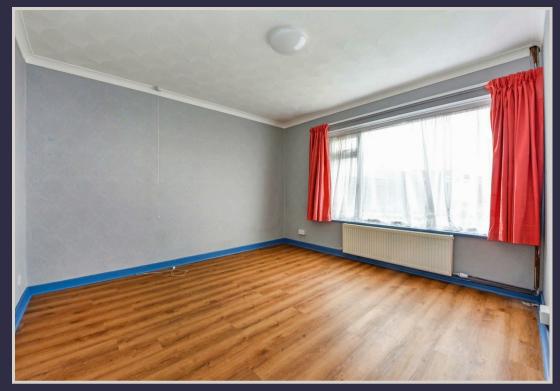

## BEROOM ONE

19'9" x x11'10" (3.91 x x3.63) Window to rear.

# **BEDROOM TWO**

9'10" x 8'11" (3.02 x 2.72) Window to rear.