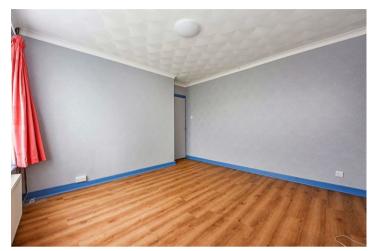

### LIVING ROOM

21'10" x 12'11" (6.68 x 3.94)

Of triple aspect with feature window, door to garden, brick-built fireplace.