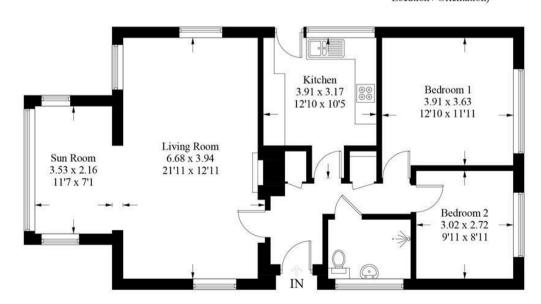

# **KITCHEN**

12'9" x 10'4" (3.91 x 3.17)

A range of wall and base cupboards with 1 1/2 bowl sink unit, space for washing machine, space for oven, extractor, space for fridge and freezer, window, door to garden.

### LIVING ROOM

21'10" x 12'11" (6.68 x 3.94)

Of triple aspect with feature window, door to garden, brick-built fireplace.

## **SUN ROOM**

11'6" x 7'1" (3.53 x 2.16)

Of triple aspect.

## BEROOM ONE

19'9" x x11'10" (3.91 x x3.63) Window to rear.

# **BEDROOM TWO**

9'10" x 8'11" (3.02 x 2.72) Window to rear.