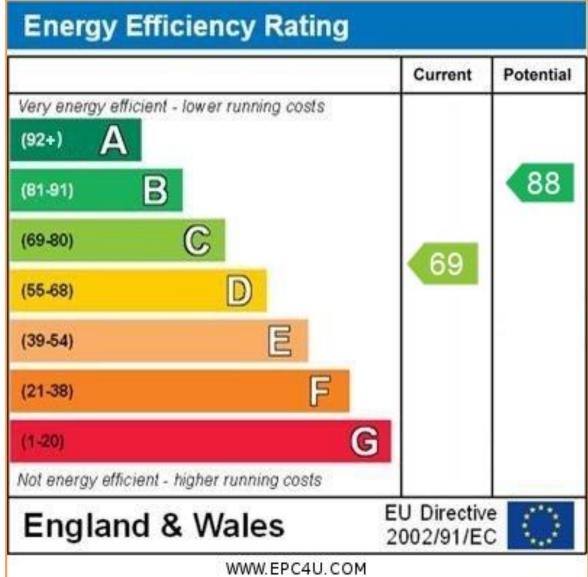

**COUNCIL TAX BAND: C** 

**EPC RATING: C** 

**FIXTURES & FITTINGS:** All fixtures and fittings other than those mentioned within these particulars are expressly excluded, although agreement on certain items may be reached separately with the vendor.