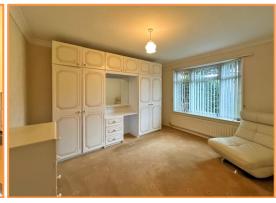

**Entrance Hall** 

**Kitchen:** 8' 11" x 8' 6" (2.71m x 2.59m)

**Lounge:** 16' 1" x 10' 10" (4.90m x 3.30m)

**Inner Hall** 

**Bedroom One:** 11' 9" x 9' 11" (3.59m x 3.03m)

**Bedroom Two:** 10' 2" x 9' 7" (3.09m x 2.91m)