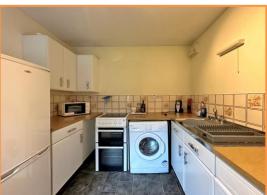

**Entrance Hall** 

**Kitchen:** 8' 11" x 8' 6" (2.71m x 2.59m)

**Lounge:** 16' 1" x 10' 10" (4.90m x 3.30m)

**Inner Hall** 

**Bedroom One:** 11' 9" x 9' 11" (3.59m x 3.03m)

**Bedroom Two:** 10' 2" x 9' 7" (3.09m x 2.91m)