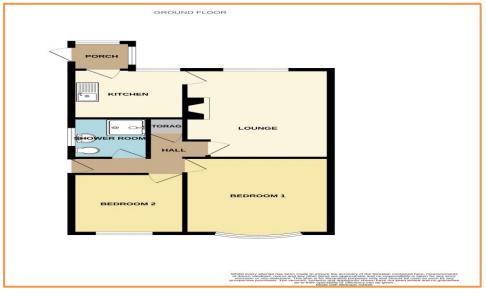

**Entrance Hall** 

**Kitchen:** 8' 11" x 8' 6" (2.71m x 2.59m)

**Lounge:** 16' 1" x 10' 10" (4.90m x 3.30m)

**Inner Hall** 

**Bedroom One:** 11' 9" x 9' 11" (3.59m x 3.03m)

**Bedroom Two:** 10' 2" x 9' 7" (3.09m x 2.91m)

**Shower Room:** 6' 4" x 6' 1" (1.92m x 1.85m)

**Detached Garage** 