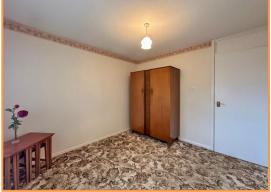

**Entrance Hall** 

**Kitchen:** 8' 11" x 8' 6" (2.71m x 2.59m)

**Lounge:** 16' 1" x 10' 10" (4.90m x 3.30m)

**Inner Hall** 

**Bedroom One:** 11' 9" x 9' 11" (3.59m x 3.03m)

**Bedroom Two:** 10' 2" x 9' 7" (3.09m x 2.91m)