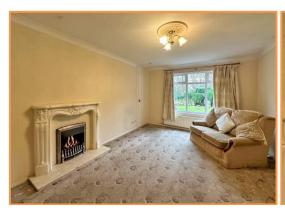

**Entrance Hall** 

**Kitchen:** 8' 11" x 8' 6" (2.71m x 2.59m)

**Lounge:** 16' 1" x 10' 10" (4.90m x 3.30m)

**Inner Hall** 

**Bedroom One:** 11' 9" x 9' 11" (3.59m x 3.03m)

**Bedroom Two:** 10' 2" x 9' 7" (3.09m x 2.91m)