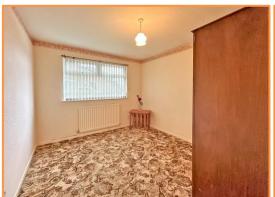

**Entrance Hall** 

**Kitchen:** 8' 11" x 8' 6" (2.71m x 2.59m)

**Lounge:** 16' 1" x 10' 10" (4.90m x 3.30m)

**Inner Hall** 

**Bedroom One:** 11' 9" x 9' 11" (3.59m x 3.03m)

**Bedroom Two:** 10' 2" x 9' 7" (3.09m x 2.91m)