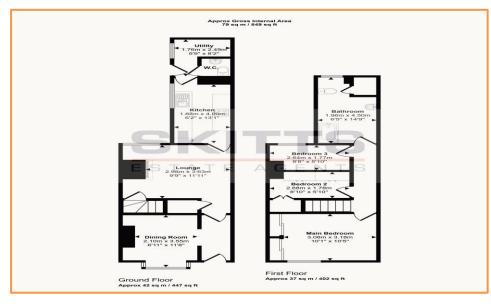

**Entrance Hall** 

**Dining Room** 11' 8" x 6' 11" (3.55m x 2.10m)

**Lounge** 11' 11" x 9' 9" (3.63m x 2.98m)

**Kitchen** 13' 1" x 6' 2" (4.00m x 1.88m)

**Utility room** 8' 2" x 5' 9" (2.49m x 1.76m)

**Downstairs W.C.** 

Landing

**Bedroom 1** 10′ 5″ x 10′ 1″ (3.18m x 3.08m)

**Bedroom 2** 8' 10" x 5' 10" (2.68m x 1.78m)

**Bedroom 3** 8' 8" x 5' 10" (2.64m x 1.77m)

**Bathroom** 14' 9" x 6' 5" (4.50m x 1.96m)

## **ENERGY PERFORMANCE CERTIFICATE AND FLOOR PLAN**