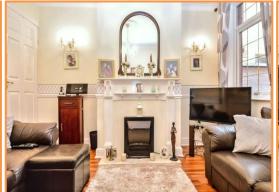

## **Accommodation description**

Skitts Estate Agents in Bloxwich are delighted to present this charming three-bedroom mid-terrace home, ideally located in Walsall. Situated on a quiet street yet conveniently close to the town centre, this property is within walking distance of a local school and shops, making it a perfect choice for first time buyers, professionals and single people and benefiting from gas central heating and double glazing. Upon entering, you are welcomed into a generous hallway that flows seamlessly into the dining area. This bright and spacious room, featuring a large bay window, comfortably accommodates a dining table, chairs, and additional furniture, making it an ideal space for family meals or entertaining. The dining area leads to the lounge, the central hub of the home, which provides access to both the upstairs accommodation and the kitchen and has the benefit of an electric fire. There is also a useful under stairs storage cupboard. The kitchen is well-proportioned and practical, with units on both sides, under wall cupboard lighting, offering ample storage and workspace. A small breakfast bar provides a casual dining option, while a large window fills the room with natural light. The kitchen leads to a handy utility area, perfect for additional storage and housing white goods, and a downstairs WC for added convenience. At the rear, the property features a small paved courtyard with outside tap and sensor security light and gated access to a further grassed area, offering a private and low-maintenance

**Entrance Hall** 

**Dining Room** 11' 8" x 6' 11" (3.55m x 2.10m)

**Lounge** 11' 11" x 9' 9" (3.63m x 2.98m)

**Kitchen** 13' 1" x 6' 2" (4.00m x 1.88m)

**Utility room** 8' 2" x 5' 9" (2.49m x 1.76m)

**Downstairs W.C.** 