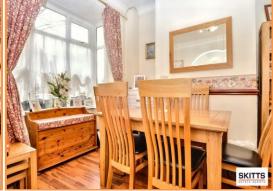

## **Accommodation description**

Skitts Estate Agents in Bloxwich are delighted to present this charming three-bedroom mid-terrace home, ideally located in Walsall. Situated on a quiet street yet conveniently close to the town centre, this property is within walking distance of a local school and shops, making it a perfect choice for first time buyers, professionals and single people and benefiting from gas central heating and double glazing. Upon entering, you are welcomed into a generous hallway that flows seamlessly into the dining area. This bright and spacious room, featuring a large bay window, comfortably accommodates a dining table, chairs, and additional furniture, making it an ideal space for family meals or entertaining. The dining area leads to the lounge, the central hub of the home, which provides access to both the upstairs accommodation and the kitchen and has the benefit of an electric fire. There is also a useful under stairs storage cupboard. The kitchen is well-proportioned and practical, with units on both sides, under wall cupboard lighting, offering ample storage and workspace. A small breakfast bar provides a casual dining option, while a large window fills the room with natural light. The kitchen leads to a handy utility area, perfect for additional storage and housing white goods, and a downstairs WC for added convenience. At the rear, the property features a small paved courtyard with outside tap and sensor security light and gated access to a further grassed area, offering a private and low-maintenance

**Entrance Hall** 

**Dining Room** 11' 8" x 6' 11" (3.55m x 2.10m)

**Lounge** 11' 11" x 9' 9" (3.63m x 2.98m)

**Kitchen** 13' 1" x 6' 2" (4.00m x 1.88m)

**Utility room** 8' 2" x 5' 9" (2.49m x 1.76m)

**Downstairs W.C.** 