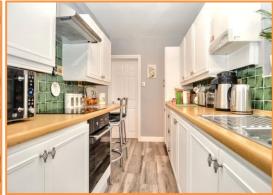

## **Accommodation description**

Skitts Estate Agents in Bloxwich are delighted to present this charming three-bedroom mid-terrace home, ideally located in Walsall. Situated on a quiet street yet conveniently close to the town centre, this property is within walking distance of a local school and shops, making it a perfect choice for first time buyers, professionals and single people and benefiting from gas central heating and double glazing. Upon entering, you are welcomed into a generous hallway that flows seamlessly into the dining area. This bright and spacious room, featuring a large bay window, comfortably accommodates a dining table, chairs, and additional furniture, making it an ideal space for family meals or entertaining. The dining area leads to the lounge, the central hub of the home, which provides access to both the upstairs accommodation and the kitchen and has the benefit of an electric fire. There is also a useful under stairs storage cupboard. The kitchen is well-proportioned and practical, with units on both sides, under wall cupboard lighting, offering ample storage and workspace. A small breakfast bar provides a casual dining option, while a large window fills the room with natural light. The kitchen leads to a handy utility area, perfect for additional storage and housing white goods, and a downstairs WC for added convenience. At the rear, the property features a small paved courtyard with outside tap and sensor security light and gated access to a further grassed area, offering a private and low-maintenance

**Entrance Hall** 

**Dining Room** 11' 8" x 6' 11" (3.55m x 2.10m)

**Lounge** 11' 11" x 9' 9" (3.63m x 2.98m)

**Kitchen** 13' 1" x 6' 2" (4.00m x 1.88m)

**Utility room** 8' 2" x 5' 9" (2.49m x 1.76m)

**Downstairs W.C.** 