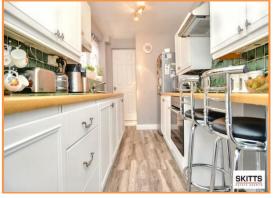

## **Accommodation description**

Skitts Estate Agents in Bloxwich are delighted to present this charming three-bedroom mid-terrace home, ideally located in Walsall. Situated on a quiet street yet conveniently close to the town centre, this property is within walking distance of a local school and shops, making it a perfect choice for first time buyers, professionals and single people and benefiting from gas central heating and double glazing. Upon entering, you are welcomed into a generous hallway that flows seamlessly into the dining area. This bright and spacious room, featuring a large bay window, comfortably accommodates a dining table, chairs, and additional furniture, making it an ideal space for family meals or entertaining. The dining area leads to the lounge, the central hub of the home, which provides access to both the upstairs accommodation and the kitchen and has the benefit of an electric fire. There is also a useful under stairs storage cupboard. The kitchen is well-proportioned and practical, with units on both sides, under wall cupboard lighting, offering ample storage and workspace. A small breakfast bar provides a casual dining option, while a large window fills the room with natural light. The kitchen leads to a handy utility area, perfect for additional storage and housing white goods, and a downstairs WC for added convenience. At the rear, the property features a small paved courtyard with outside tap and sensor security light and gated access to a further grassed area, offering a private and low-maintenance

**Entrance Hall** 

**Dining Room** 11' 8" x 6' 11" (3.55m x 2.10m)

**Lounge** 11' 11" x 9' 9" (3.63m x 2.98m)

**Kitchen** 13' 1" x 6' 2" (4.00m x 1.88m)

**Utility room** 8' 2" x 5' 9" (2.49m x 1.76m)

**Downstairs W.C.** 