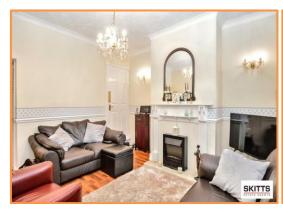

## **Accommodation description**

Skitts Estate Agents in Bloxwich are delighted to present this charming three-bedroom mid-terrace home, ideally located in Walsall. Situated on a quiet street yet conveniently close to the town centre, this property is within walking distance of a local school and shops, making it a perfect choice for first time buyers, professionals and single people and benefiting from gas central heating and double glazing. Upon entering, you are welcomed into a generous hallway that flows seamlessly into the dining area. This bright and spacious room, featuring a large bay window, comfortably accommodates a dining table, chairs, and additional furniture, making it an ideal space for family meals or entertaining. The dining area leads to the lounge, the central hub of the home, which provides access to both the upstairs accommodation and the kitchen and has the benefit of an electric fire. There is also a useful under stairs storage cupboard. The kitchen is well-proportioned and practical, with units on both sides, under wall cupboard lighting, offering ample storage and workspace. A small breakfast bar provides a casual dining option, while a large window fills the room with natural light. The kitchen leads to a handy utility area, perfect for additional storage and housing white goods, and a downstairs WC for added convenience. At the rear, the property features a small paved courtyard with outside tap and sensor security light and gated access to a further grassed area, offering a private and low-maintenance

**Entrance Hall** 

**Dining Room** 11' 8" x 6' 11" (3.55m x 2.10m)

**Lounge** 11' 11" x 9' 9" (3.63m x 2.98m)

**Kitchen** 13' 1" x 6' 2" (4.00m x 1.88m)

**Utility room** 8' 2" x 5' 9" (2.49m x 1.76m)

**Downstairs W.C.** 