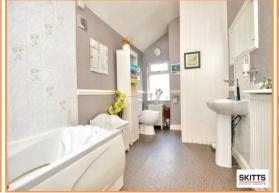

outdoor space. Upstairs, the home comprises of a main bedroom being large and airy space with fitted wardrobes and ample room for a double bed. Large windows allow for plenty of natural light. The bedroom two is a well-sized room, currently used as a home office, with a large window. The bedroom three currently is being utilised as a dressing room, this room features fitted wardrobes and an inset cupboard, offering excellent storage options. The bathroom is generously sized and includes a bath with electric shower over, sink, WC, electric extractor fan and an airing cupboard. Steps lead down to the bathroom, adding a touch of character, while a window ensures natural light. This delightful home offers a blend of traditional charm and practical living spaces, perfect for modern family life. Don't miss this fantastic opportunity—contact Skitts Estate Agents today to arrange your viewing!

Landing

**Bedroom 1** 10′ 5″ x 10′ 1″ (3.18m x 3.08m)

**Bedroom 2** 8' 10" x 5' 10" (2.68m x 1.78m)

**Bedroom 3** 8' 8" x 5' 10" (2.64m x 1.77m)

**Bathroom** 14' 9" x 6' 5" (4.50m x 1.96m)