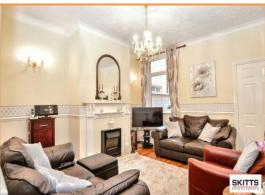

## **Accommodation description**

Skitts Estate Agents in Bloxwich are delighted to present this charming three-bedroom mid-terrace home, ideally located in Walsall. Situated on a quiet street yet conveniently close to the town centre, this property is within walking distance of a local school and shops, making it a perfect choice for first time buyers, professionals and single people and benefiting from gas central heating and double glazing. Upon entering, you are welcomed into a generous hallway that flows seamlessly into the dining area. This bright and spacious room, featuring a large bay window, comfortably accommodates a dining table, chairs, and additional furniture, making it an ideal space for family meals or entertaining. The dining area leads to the lounge, the central hub of the home, which provides access to both the upstairs accommodation and the kitchen and has the benefit of an electric fire. There is also a useful under stairs storage cupboard. The kitchen is well-proportioned and practical, with units on both sides, under wall cupboard lighting, offering ample storage and workspace. A small breakfast bar provides a casual dining option, while a large window fills the room with natural light. The kitchen leads to a handy utility area, perfect for additional storage and housing white goods, and a downstairs WC for added convenience. At the rear, the property features a small paved courtyard with outside tap and sensor security light and gated access to a further grassed area, offering a private and low-maintenance

**Entrance Hall** 

**Dining Room** 11' 8" x 6' 11" (3.55m x 2.10m)

**Lounge** 11' 11" x 9' 9" (3.63m x 2.98m)

**Kitchen** 13' 1" x 6' 2" (4.00m x 1.88m)

**Utility room** 8' 2" x 5' 9" (2.49m x 1.76m)

**Downstairs W.C.** 