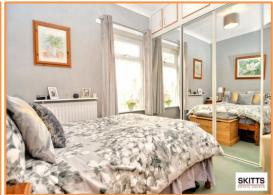

outdoor space. Upstairs, the home comprises of a main bedroom being large and airy space with fitted wardrobes and ample room for a double bed. Large windows allow for plenty of natural light. The bedroom two is a well-sized room, currently used as a home office, with a large window. The bedroom three currently is being utilised as a dressing room, this room features fitted wardrobes and an inset cupboard, offering excellent storage options. The bathroom is generously sized and includes a bath with electric shower over, sink, WC, electric extractor fan and an airing cupboard. Steps lead down to the bathroom, adding a touch of character, while a window ensures natural light. This delightful home offers a blend of traditional charm and practical living spaces, perfect for modern family life. Don't miss this fantastic opportunity—contact Skitts Estate Agents today to arrange your viewing!

Landing

**Bedroom 1** 10′ 5″ x 10′ 1″ (3.18m x 3.08m)

**Bedroom 2** 8' 10" x 5' 10" (2.68m x 1.78m)

**Bedroom 3** 8' 8" x 5' 10" (2.64m x 1.77m)

**Bathroom** 14' 9" x 6' 5" (4.50m x 1.96m)