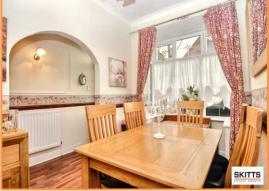

## **Accommodation description**

Skitts Estate Agents in Bloxwich are delighted to present this charming three-bedroom mid-terrace home, ideally located in Walsall. Situated on a quiet street yet conveniently close to the town centre, this property is within walking distance of a local school and shops, making it a perfect choice for first time buyers, professionals and single people and benefiting from gas central heating and double glazing. Upon entering, you are welcomed into a generous hallway that flows seamlessly into the dining area. This bright and spacious room, featuring a large bay window, comfortably accommodates a dining table, chairs, and additional furniture, making it an ideal space for family meals or entertaining. The dining area leads to the lounge, the central hub of the home, which provides access to both the upstairs accommodation and the kitchen and has the benefit of an electric fire. There is also a useful under stairs storage cupboard. The kitchen is well-proportioned and practical, with units on both sides, under wall cupboard lighting, offering ample storage and workspace. A small breakfast bar provides a casual dining option, while a large window fills the room with natural light. The kitchen leads to a handy utility area, perfect for additional storage and housing white goods, and a downstairs WC for added convenience. At the rear, the property features a small paved courtyard with outside tap and sensor security light and gated access to a further grassed area, offering a private and low-maintenance

**Entrance Hall** 

**Dining Room** 11' 8" x 6' 11" (3.55m x 2.10m)

**Lounge** 11' 11" x 9' 9" (3.63m x 2.98m)

**Kitchen** 13' 1" x 6' 2" (4.00m x 1.88m)

**Utility room** 8' 2" x 5' 9" (2.49m x 1.76m)

**Downstairs W.C.** 