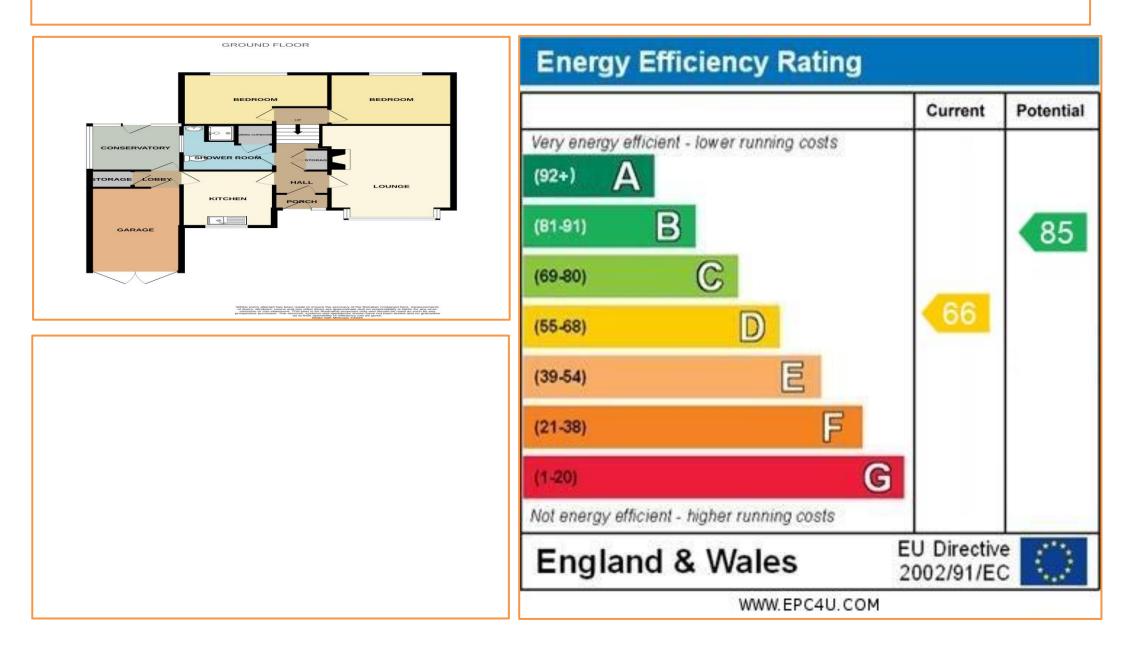

### **Entrance Hall**

**Lounge:** 15' 11" x 12' 6" (4.86m x 3.81m)

**Kitchen:** *10' 10'' x 8' 5'' (3.31m x 2.57m)* 

**Conservatory:** 8' 10" x 7' 2" (2.68m x 2.19m)

Bedroom One: 12' 6" x 9' 11" (3.81m x 3.01m)

**Bedroom Two:** 11' 11'' x 9' 11'' (3.63m x 3.01m)

**Shower Room:** 8' 6'' x 5' 11'' (2.58m x 1.80m)

Garage: 16' 4'' x 8' 2'' (4.99m x 2.48m)

#### **EPC RATING: D**

**FIXTURES & FITTINGS:** All fixtures and fittings other than those mentioned within these particulars are expressly excluded, although agreement on certain items may be reached separately with the vendor.

### **ENERGY PERFORMANCE CERTIFICATE AND FLOOR PLAN**

**DRAFT SALES PARTICULARS – NOT APPROVED BY VENDOR** 

3 Queens Parade, Bloxwich, Walsall, West Midlands, WS3 2EX 01922 478104 bloxwich@skitts.net