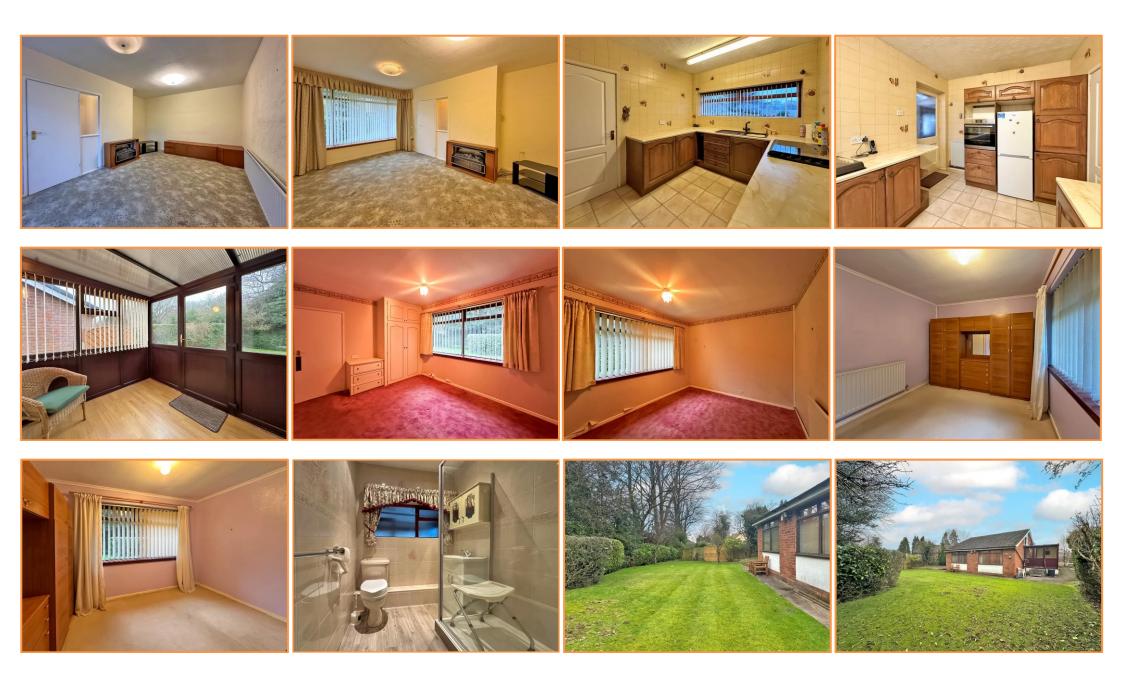

## **Accommodation description**

Skitts Bloxwich are pleased to offer for sale this two bedroom split level detached bungalow with no upward chain situated in a desirable cul-de-sac location. Being within easy reach of local amenities and a short drive away from Bloxwich town centre. Benefits from gas radiator central heating and double glazing. Comprises of entrance porch which leads into an entrance hall, lounge and kitchen are both to the front of the property. There are two double bedrooms, a modern shower room and conservatory. Externally there is a driveway which leads to a single garage and a gated side access to an enclosed rear garden.

### **Entrance Hall**

**Lounge:** 15' 11" x 12' 6" (4.86m x 3.81m)

**Kitchen:** *10' 10'' x 8' 5'' (3.31m x 2.57m)* 

**Conservatory:** 8' 10" x 7' 2" (2.68m x 2.19m)

Bedroom One: 12' 6" x 9' 11" (3.81m x 3.01m)

**Bedroom Two:** 11' 11'' x 9' 11'' (3.63m x 3.01m)

**Shower Room:** 8' 6'' x 5' 11'' (2.58m x 1.80m)

Garage: 16' 4'' x 8' 2'' (4.99m x 2.48m)