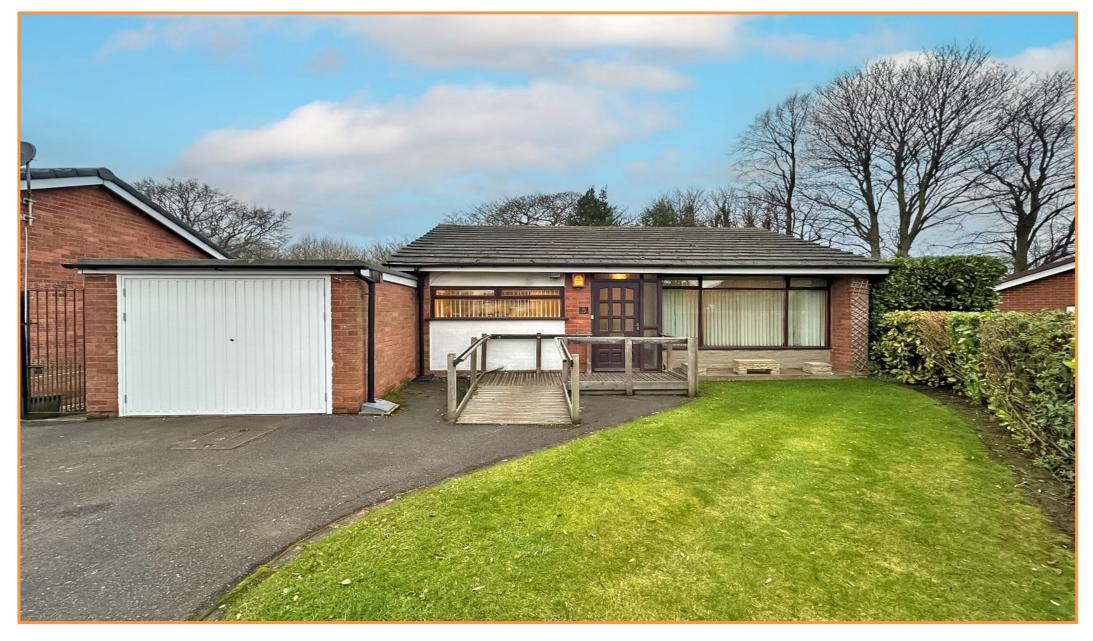

## **Enderley Close**,

Bloxwich, WS3 3PF

## **Accommodation description**

Skitts Bloxwich are pleased to offer for sale this two bedroom split level detached bungalow with no upward chain situated in a desirable cul-de-sac location. Being within easy reach of local amenities and a short drive away from Bloxwich town centre. Benefits from gas radiator central heating and double glazing. Comprises of entrance porch which leads into an entrance hall, lounge and kitchen are both to the front of the property. There are two double bedrooms, a modern shower room and conservatory. Externally there is a driveway which leads to a single garage and a gated side access to an enclosed rear garden.