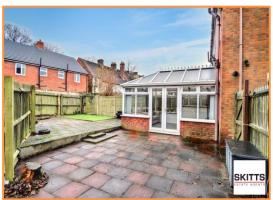

### **Accommodation description**

Skitts Estate Agents in Bloxwich are excited to present this charming two-bedroom home, located in Pelsall, sitting on a generous plot with land to the side and rear. This delightful property offers both comfort and space, making it an excellent choice for first-time buyers, small families, or those seeking a home with plenty of outdoor potential. Upon arrival, the property features a driveway providing off-road parking. A small entrance hall leads into the main living area. The Lounge is generously sized and filled with natural light from a large front-facing window, the lounge is both spacious and inviting. The staircase to the upper floor is conveniently located within this room. The lounge leads to a modern kitchen, fitted with sleek cupboards and offering ample storage and workspace. The adjoining dining area is large enough to comfortably accommodate a table and chairs, creating a great space for family meals or entertaining. A well-sized kitchen/diner flow seamlessly into a generous conservatory, which enhances the property's sense of space and light, offering a versatile additional living area. The rear garden is a standout feature of the property, with a large patio that wraps around from the side to the back of the house. A small section of astro turf adds greenery while keeping maintenance low. The garden includes a gated section currently used for outside storage and bin access, with direct entry to the front of the property. Upstairs, the main Bedroom is a spacious retreat with a fitted wardrobe, plenty of room for a double bed, and an en suite featuring a shower, WC, and sink. Bedroom two is another well-proportioned room with a window allowing for ample natural light. The family bathroom is fitted with a bath, WC, and sink, this room is perfect for a growing family. This property offers a thoughtful layout, generous outdoor space, and modern comforts, making it a must-see. Don't miss out—contact Skitts Estate Agents today to arrange your viewing!