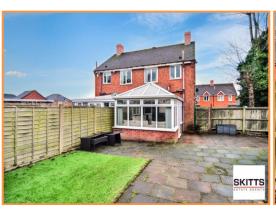

### **Accommodation description**

Skitts Estate Agents in Bloxwich are excited to present this charming two-bedroom home, located in Pelsall, sitting on a generous plot with land to the side and rear. This delightful property offers both comfort and space, making it an excellent choice for first-time buyers, small families, or those seeking a home with plenty of outdoor potential. Upon arrival, the property features a driveway providing off-road parking. A small entrance hall leads into the main living area. The Lounge is generously sized and filled with natural light from a large front-facing window, the lounge is both spacious and inviting. The staircase to the upper floor is conveniently located within this room. The lounge leads to a modern kitchen, fitted with sleek cupboards and offering ample storage and workspace. The adjoining dining area is large enough to comfortably accommodate a table and chairs, creating a great space for family meals or entertaining. A well-sized kitchen/diner flow seamlessly into a generous conservatory, which enhances the property's sense of space and light, offering a versatile additional living area. The rear garden is a standout feature of the property, with a large patio that wraps around from the side to the back of the house. A small section of astro turf adds greenery while keeping maintenance low. The garden includes a gated section currently used for outside storage and bin access, with direct entry to the front of the property. Upstairs, the main Bedroom is a spacious retreat with a fitted wardrobe, plenty of room for a double bed, and an en suite featuring a shower, WC, and sink. Bedroom two is another well-proportioned room with a window allowing for ample natural light. The family bathroom is fitted with a bath, WC, and sink, this room is perfect for a growing family. This property offers a thoughtful layout, generous outdoor space, and modern comforts, making it a must-see. Don't miss out—contact Skitts Estate Agents today to arrange your viewing!