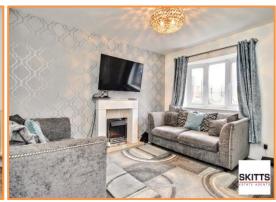

### **Accommodation description**

Skitts Estate Agents in Bloxwich are excited to present this charming two-bedroom home, located in Pelsall, sitting on a generous plot with land to the side and rear. This delightful property offers both comfort and space, making it an excellent choice for first-time buyers, small families, or those seeking a home with plenty of outdoor potential. Upon arrival, the property features a driveway providing off-road parking. A small entrance hall leads into the main living area. The Lounge is generously sized and filled with natural light from a large front-facing window, the lounge is both spacious and inviting. The staircase to the upper floor is conveniently located within this room. The lounge leads to a modern kitchen, fitted with sleek cupboards and offering ample storage and workspace. The adjoining dining area is large enough to comfortably accommodate a table and chairs, creating a great space for family meals or entertaining. A well-sized kitchen/diner flow seamlessly into a generous conservatory, which enhances the property's sense of space and light, offering a versatile additional living area. The rear garden is a standout feature of the property, with a large patio that wraps around from the side to the back of the house. A small section of astro turf adds greenery while keeping maintenance low. The garden includes a gated section currently used for outside storage and bin access, with direct entry to the front of the property. Upstairs, the main Bedroom is a spacious retreat with a fitted wardrobe, plenty of room for a double bed, and an en suite featuring a shower, WC, and sink. Bedroom two is another well-proportioned room with a window allowing for ample natural light. The family bathroom is fitted with a bath, WC, and sink, this room is perfect for a growing family. This property offers a thoughtful layout, generous outdoor space, and modern comforts, making it a must-see. Don't miss out—contact Skitts Estate Agents today to arrange your viewing!

**Entrance Porch** 

**Lounge** 13' 3" x 12' 5" (4.04m x 3.78m)

**Kitchen/Diner** 13' 3" x 9' 9" (4.04m x 2.97m)

**Conservatory** 14' 2" x 8' 11" (4.31m x 2.71m)