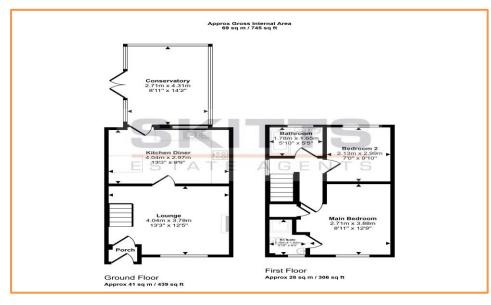

**Entrance Porch** 

**Lounge** 13' 3" x 12' 5" (4.04m x 3.78m)

**Kitchen/Diner** 13' 3" x 9' 9" (4.04m x 2.97m)

**Conservatory** 14' 2" x 8' 11" (4.31m x 2.71m)

#### On the First Floor

Landing

**Bedroom 1** 12' 9" x 8' 11" (3.88m x 2.71m)

**En-suite** 6' 0" x 3' 10" (1.82m x 1.18m)

**Bedroom 2** 9' 10" x 7' 0" (2.99m x 2.13m)

**Bathroom** 5' 10" x 5' 5" (1.78m x 1.65m)

#### **ENERGY PERFORMANCE CERTIFICATE AND FLOOR PLAN**