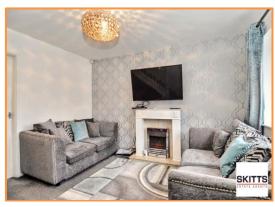

### **Accommodation description**

Skitts Estate Agents in Bloxwich are excited to present this charming two-bedroom home, located in Pelsall, sitting on a generous plot with land to the side and rear. This delightful property offers both comfort and space, making it an excellent choice for first-time buyers, small families, or those seeking a home with plenty of outdoor potential. Upon arrival, the property features a driveway providing off-road parking. A small entrance hall leads into the main living area. The Lounge is generously sized and filled with natural light from a large front-facing window, the lounge is both spacious and inviting. The staircase to the upper floor is conveniently located within this room. The lounge leads to a modern kitchen, fitted with sleek cupboards and offering ample storage and workspace. The adjoining dining area is large enough to comfortably accommodate a table and chairs, creating a great space for family meals or entertaining. A well-sized kitchen/diner flow seamlessly into a generous conservatory, which enhances the property's sense of space and light, offering a versatile additional living area. The rear garden is a standout feature of the property, with a large patio that wraps around from the side to the back of the house. A small section of astro turf adds greenery while keeping maintenance low. The garden includes a gated section currently used for outside storage and bin access, with direct entry to the front of the property. Upstairs, the main Bedroom is a spacious retreat with a fitted wardrobe, plenty of room for a double bed, and an en suite featuring a shower, WC, and sink. Bedroom two is another well-proportioned room with a window allowing for ample natural light. The family bathroom is fitted with a bath, WC, and sink, this room is perfect for a growing family. This property offers a thoughtful layout, generous outdoor space, and modern comforts, making it a must-see. Don't miss out—contact Skitts Estate Agents today to arrange your viewing!

**Entrance Porch** 

**Lounge** 13' 3" x 12' 5" (4.04m x 3.78m)

**Kitchen/Diner** 13' 3" x 9' 9" (4.04m x 2.97m)

**Conservatory** 14' 2" x 8' 11" (4.31m x 2.71m)