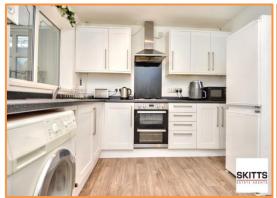

### **Accommodation description**

Skitts Estate Agents in Bloxwich are excited to present this charming two-bedroom home, located in Pelsall, sitting on a generous plot with land to the side and rear. This delightful property offers both comfort and space, making it an excellent choice for first-time buyers, small families, or those seeking a home with plenty of outdoor potential. Upon arrival, the property features a driveway providing off-road parking. A small entrance hall leads into the main living area. The Lounge is generously sized and filled with natural light from a large front-facing window, the lounge is both spacious and inviting. The staircase to the upper floor is conveniently located within this room. The lounge leads to a modern kitchen, fitted with sleek cupboards and offering ample storage and workspace. The adjoining dining area is large enough to comfortably accommodate a table and chairs, creating a great space for family meals or entertaining. A well-sized kitchen/diner flow seamlessly into a generous conservatory, which enhances the property's sense of space and light, offering a versatile additional living area. The rear garden is a standout feature of the property, with a large patio that wraps around from the side to the back of the house. A small section of astro turf adds greenery while keeping maintenance low. The garden includes a gated section currently used for outside storage and bin access, with direct entry to the front of the property. Upstairs, the main Bedroom is a spacious retreat with a fitted wardrobe, plenty of room for a double bed, and an en suite featuring a shower, WC, and sink. Bedroom two is another well-proportioned room with a window allowing for ample natural light. The family bathroom is fitted with a bath, WC, and sink, this room is perfect for a growing family. This property offers a thoughtful layout, generous outdoor space, and modern comforts, making it a must-see. Don't miss out—contact Skitts Estate Agents today to arrange your viewing!

**Entrance Porch** 

**Lounge** 13' 3" x 12' 5" (4.04m x 3.78m)

**Kitchen/Diner** 13' 3" x 9' 9" (4.04m x 2.97m)

**Conservatory** 14' 2" x 8' 11" (4.31m x 2.71m)