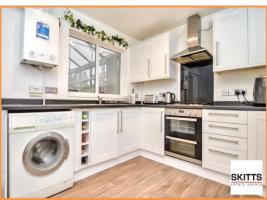

### **Accommodation description**

Skitts Estate Agents in Bloxwich are excited to present this charming two-bedroom home, located in Pelsall, sitting on a generous plot with land to the side and rear. This delightful property offers both comfort and space, making it an excellent choice for first-time buyers, small families, or those seeking a home with plenty of outdoor potential. Upon arrival, the property features a driveway providing off-road parking. A small entrance hall leads into the main living area. The Lounge is generously sized and filled with natural light from a large front-facing window, the lounge is both spacious and inviting. The staircase to the upper floor is conveniently located within this room. The lounge leads to a modern kitchen, fitted with sleek cupboards and offering ample storage and workspace. The adjoining dining area is large enough to comfortably accommodate a table and chairs, creating a great space for family meals or entertaining. A well-sized kitchen/diner flow seamlessly into a generous conservatory, which enhances the property's sense of space and light, offering a versatile additional living area. The rear garden is a standout feature of the property, with a large patio that wraps around from the side to the back of the house. A small section of astro turf adds greenery while keeping maintenance low. The garden includes a gated section currently used for outside storage and bin access, with direct entry to the front of the property. Upstairs, the main Bedroom is a spacious retreat with a fitted wardrobe, plenty of room for a double bed, and an en suite featuring a shower, WC, and sink. Bedroom two is another well-proportioned room with a window allowing for ample natural light. The family bathroom is fitted with a bath, WC, and sink, this room is perfect for a growing family. This property offers a thoughtful layout, generous outdoor space, and modern comforts, making it a must-see. Don't miss out—contact Skitts Estate Agents today to arrange your viewing!

**Entrance Porch** 

**Lounge** 13' 3" x 12' 5" (4.04m x 3.78m)

**Kitchen/Diner** 13' 3" x 9' 9" (4.04m x 2.97m)

**Conservatory** 14' 2" x 8' 11" (4.31m x 2.71m)