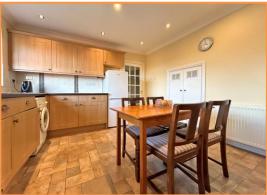

**Lounge** 24' 5" x 13' 1" (7.435m x 3.999m)

**Kitchen** 11' 0" x 12' 6" (3.357m x 3.813m)

**Conservatory** 13' 3" x 6' 6" (4.050m x 1.976m)