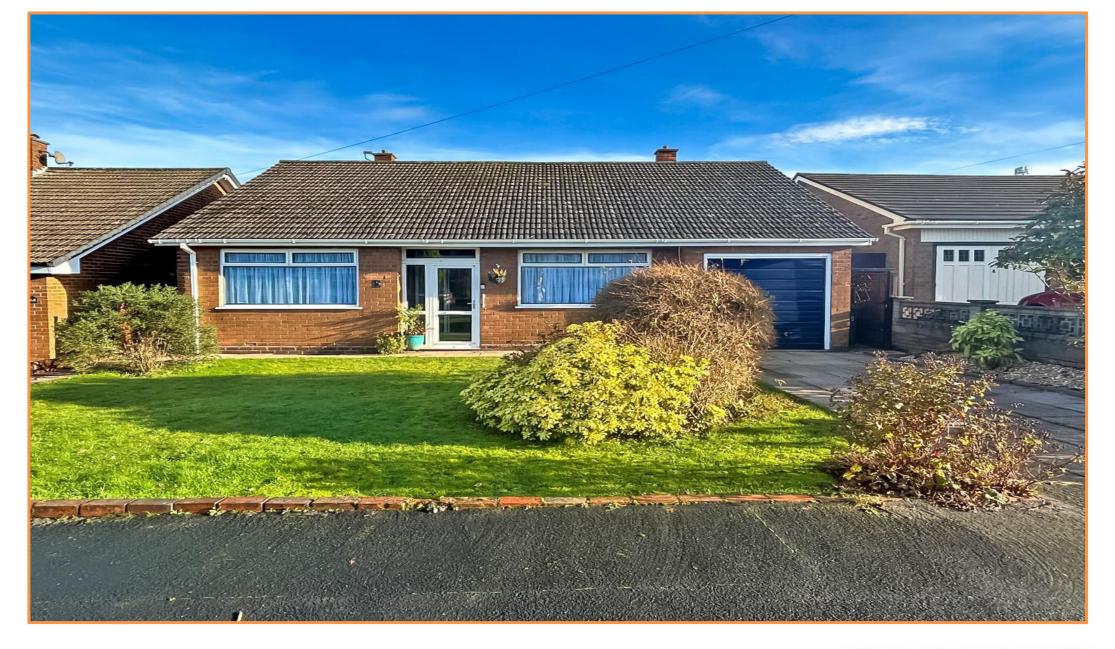

## **Alvaston Close, Bloxwich**

Walsall, WS3 3RY

## **Accommodation description**

\*\*\* DETACHED BUNGALOW \*\*\* TWO BEDROOMS \*\*\*
NO UPWARD CHAIN \*\*\* GARAGE AND DRIVEWAY \*\*\*
This is a spacious, well presented two bedroom detached bungalow that must be viewed to be appreciated. Located in the highly demanded area of Bloxwich within walking distance of excellent shops, schools, amenities, public transport links and easy access to motorway networks. The property offers entrance hall, lounge, kitchen with dining area, conservatory, two bedrooms, family bathroom, rear garden garage and off-road parking. Call now to secure your early viewing. EPC: E Council Tax: D Tenure: Freehold