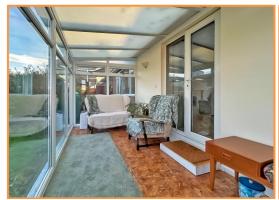

**Lounge** 24' 5" x 13' 1" (7.435m x 3.999m)

**Kitchen** 11' 0" x 12' 6" (3.357m x 3.813m)

**Conservatory** 13' 3" x 6' 6" (4.050m x 1.976m)