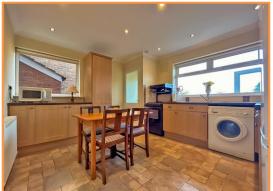

**Lounge** 24' 5" x 13' 1" (7.435m x 3.999m)

**Kitchen** 11' 0" x 12' 6" (3.357m x 3.813m)

**Conservatory** 13' 3" x 6' 6" (4.050m x 1.976m)