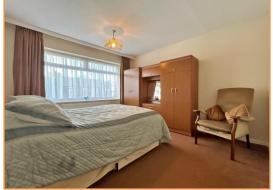

**Entrance Porch** 

**Entrance Hallway** 

**Bedroom 1** 11' 10" x 10' 11" (3.617m x 3.340m)

**Bedroom 2** 10' 11" x 10' 11" (3.327m x 3.326m)

**Storage** 4' 11" x 5' 3" (1.509m x 1.610m)

**Bathroom** 8' 10" x 6' 11" (2.703m x 2.116m)