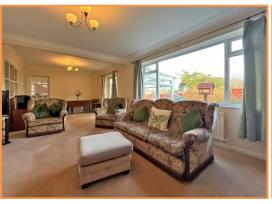

## **Accommodation description**

\*\*\* DETACHED BUNGALOW \*\*\* TWO BEDROOMS \*\*\*
NO UPWARD CHAIN \*\*\* GARAGE AND DRIVEWAY \*\*\*
This is a spacious, well presented two bedroom detached bungalow that must be viewed to be appreciated. Located in the highly demanded area of Bloxwich within walking distance of excellent shops, schools, amenities, public transport links and easy access to motorway networks. The property offers entrance hall, lounge, kitchen with dining area, conservatory, two bedrooms, family bathroom, rear garden garage and off-road parking. Call now to secure your early viewing. EPC: E Council Tax: D Tenure: Freehold

**Lounge** 24' 5" x 13' 1" (7.435m x 3.999m)

**Kitchen** 11' 0" x 12' 6" (3.357m x 3.813m)

**Conservatory** 13' 3" x 6' 6" (4.050m x 1.976m)