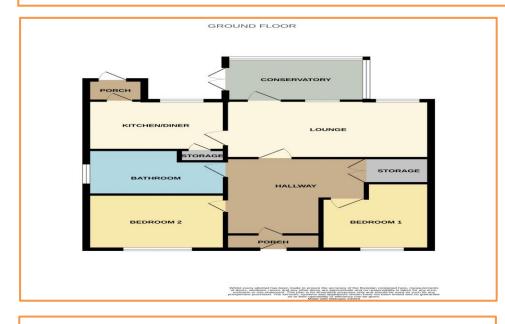

**Entrance Porch** 

**Entrance Hallway** 

**Bedroom 1** 11' 10" x 10' 11" (3.617m x 3.340m)

**Bedroom 2** 10' 11" x 10' 11" (3.327m x 3.326m)

**Storage** 4' 11" x 5' 3" (1.509m x 1.610m)

**Bathroom** 8' 10" x 6' 11" (2.703m x 2.116m)

**Lounge** 24' 5" x 13' 1" (7.435m x 3.999m)

**Kitchen** 11' 0" x 12' 6" (3.357m x 3.813m)

**Conservatory** 13' 3" x 6' 6" (4.050m x 1.976m)

## **ENERGY PERFORMANCE CERTIFICATE AND FLOOR PLAN**