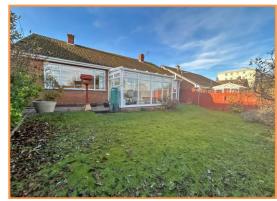

**Lounge** 24' 5" x 13' 1" (7.435m x 3.999m)

**Kitchen** 11' 0" x 12' 6" (3.357m x 3.813m)

**Conservatory** 13' 3" x 6' 6" (4.050m x 1.976m)