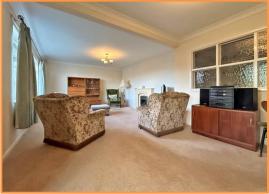

## **Accommodation description**

\*\*\* DETACHED BUNGALOW \*\*\* TWO BEDROOMS \*\*\*
NO UPWARD CHAIN \*\*\* GARAGE AND DRIVEWAY \*\*\*
This is a spacious, well presented two bedroom detached bungalow that must be viewed to be appreciated. Located in the highly demanded area of Bloxwich within walking distance of excellent shops, schools, amenities, public transport links and easy access to motorway networks. The property offers entrance hall, lounge, kitchen with dining area, conservatory, two bedrooms, family bathroom, rear garden garage and off-road parking. Call now to secure your early viewing. EPC: E Council Tax: D Tenure: Freehold

**Lounge** 24' 5" x 13' 1" (7.435m x 3.999m)

**Kitchen** 11' 0" x 12' 6" (3.357m x 3.813m)

**Conservatory** 13' 3" x 6' 6" (4.050m x 1.976m)