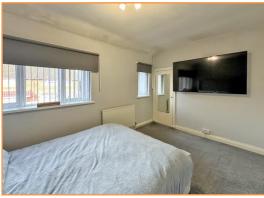

**Entrance Hall** 

**Kitchen:** 9' 3" x 8' 10" (2.83m x 2.68m) with induction hob,

oven, extractor, refrigerator/freezer

**Lounge:** 16' 4" into bay x 15' 11" (4.99m x 4.85m)

On The First Floor

Landing

**Bedroom One:** 12' 8" x 9' 0" (3.85m x 2.74m)