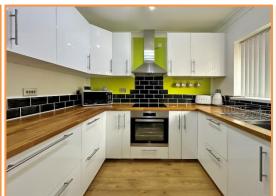

**Entrance Hall** 

**Kitchen:** 9' 3" x 8' 10" (2.83m x 2.68m) with induction hob,

oven, extractor, refrigerator/freezer

**Lounge:** 16' 4" into bay x 15' 11" (4.99m x 4.85m)

On The First Floor

Landing

**Bedroom One:** 12' 8" x 9' 0" (3.85m x 2.74m)