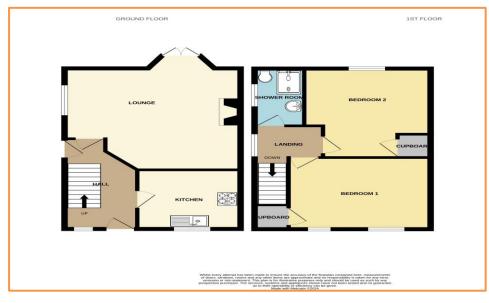

**Entrance Hall** 

**Kitchen:** 9' 3" x 8' 10" (2.83m x 2.68m) with induction hob,

oven, extractor, refrigerator/freezer

**Lounge:** 16' 4" into bay x 15' 11" (4.99m x 4.85m)

On The First Floor

Landing

**Bedroom One:** 12' 8" x 9' 0" (3.85m x 2.74m)

**Bedroom Two:** 13' 6" x 10' 8" (4.11m x 3.25m)

**Shower Room:** 8' 6" x 4' 8" (2.58m x 1.43m)

**Detached Single Garage** 

## **ENERGY PERFORMANCE CERTIFICATE AND FLOOR PLAN**

DRAFT SALES PARTICULARS – NOT APPROVED BY VENDOR