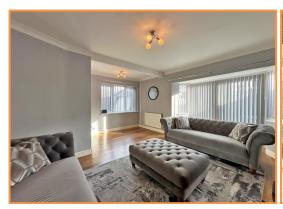

**Entrance Hall** 

**Kitchen:** 9' 3" x 8' 10" (2.83m x 2.68m) with induction hob,

oven, extractor, refrigerator/freezer

**Lounge:** 16' 4" into bay x 15' 11" (4.99m x 4.85m)

On The First Floor

Landing

**Bedroom One:** 12' 8" x 9' 0" (3.85m x 2.74m)