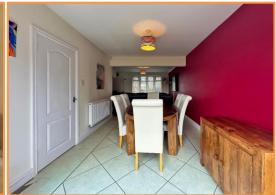

**Entrance Porch** 

**Entrance Hall** 

**Lounge:** 12' 10" x 12' 8" (3.92m x 3.87m)

**Dining Room:** 11' 10" x 9' 5" (3.61m x 2.86m)

**Kitchen:** 12' 7" x 9' 9" (3.84m x 2.97m)

**Utility Room:** 12' 7" x 8' 2" (3.83m x 2.50m)