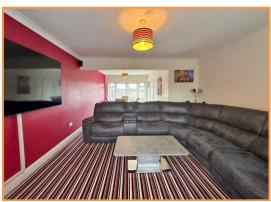

**Entrance Porch** 

**Entrance Hall** 

**Lounge:** 12' 10" x 12' 8" (3.92m x 3.87m)

**Dining Room:** 11' 10" x 9' 5" (3.61m x 2.86m)

**Kitchen:** 12' 7" x 9' 9" (3.84m x 2.97m)

**Utility Room:** 12' 7" x 8' 2" (3.83m x 2.50m)