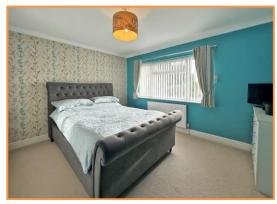

**Downstairs W.C.** 

**Study Room:** 15' 4" x 8' 1" (4.67m x 2.46m)

On The First Floor

Landing

**Bedroom One:** 13' 0" x 12' 10" (3.97m x 3.91m)

**Bedroom Two:** 12' 10" x 11' 11" (3.91m x 3.63m)

**Bedroom Three:** 8' 6" x 6' 5" (2.59m x 1.96m)