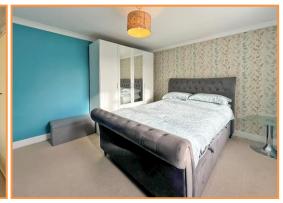

**Downstairs W.C.** 

**Study Room:** 15' 4" x 8' 1" (4.67m x 2.46m)

On The First Floor

Landing

**Bedroom One:** 13' 0" x 12' 10" (3.97m x 3.91m)

**Bedroom Two:** 12' 10" x 11' 11" (3.91m x 3.63m)

**Bedroom Three:** 8' 6" x 6' 5" (2.59m x 1.96m)