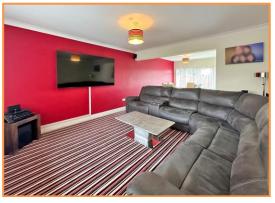

**Entrance Porch** 

**Entrance Hall** 

**Lounge:** 12' 10" x 12' 8" (3.92m x 3.87m)

**Dining Room:** 11' 10" x 9' 5" (3.61m x 2.86m)

**Kitchen:** 12' 7" x 9' 9" (3.84m x 2.97m)

**Utility Room:** 12' 7" x 8' 2" (3.83m x 2.50m)