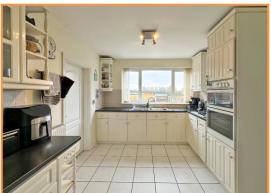

## **Accommodation description**

A Well Presented Three Bedroom Detached house offering a perfect blend of modernity and comfort. Located conveniently close to local schools, amenities and transport links. Step inside and be greeted by a welcoming entrance porch leading into a spacious reception hall. lounge/dining room has French doors opening onto the rear garden, creating a seamless indoor-outdoor living experience. The fitted kitchen boasts a built-in hob, oven and extractor, while the separate utility room adds practicality and the convenience of a downstairs guest w.c.. To the first floor there are three well appointed bedrooms providing ample space for relaxation. The modern family bathroom is stylish and functional. Outside, the generous rear garden offers great space for entertaining and family gatherings. There is parking for 3 cars on the driveway and an added bonus of a converted garage into a study/office perfect for remote working or a hobby space.

**Entrance Porch** 

**Entrance Hall** 

**Lounge:** 12' 10" x 12' 8" (3.92m x 3.87m)

**Dining Room:** 11' 10" x 9' 5" (3.61m x 2.86m)

**Kitchen:** 12' 7" x 9' 9" (3.84m x 2.97m)

**Utility Room:** 12' 7" x 8' 2" (3.83m x 2.50m)