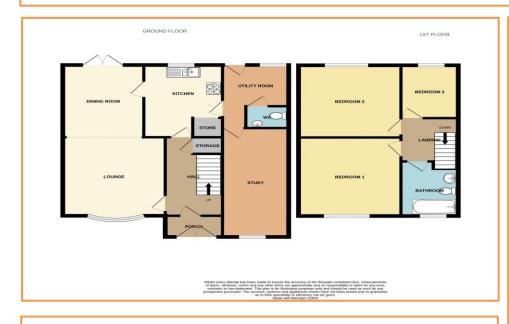

**Entrance Porch** 

**Entrance Hall** 

**Lounge:** 12' 10" x 12' 8" (3.92m x 3.87m)

**Dining Room:** 11' 10" x 9' 5" (3.61m x 2.86m)

**Kitchen:** 12' 7" x 9' 9" (3.84m x 2.97m)

**Utility Room:** 12' 7" x 8' 2" (3.83m x 2.50m)

**Downstairs W.C.** 

**Study Room:** 15' 4" x 8' 1" (4.67m x 2.46m)

On The First Floor

Landing

**Bedroom One:** 13' 0" x 12' 10" (3.97m x 3.91m)

**Bedroom Two:** 12' 10" x 11' 11" (3.91m x 3.63m)

**Bedroom Three:** 8' 6" x 6' 5" (2.59m x 1.96m)

**Bathroom:** 9' 2" x 6' 4" (2.79m x 1.94m)

## **ENERGY PERFORMANCE CERTIFICATE AND FLOOR PLAN**