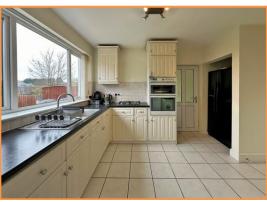

## **Accommodation description**

A Well Presented Three Bedroom Detached house offering a perfect blend of modernity and comfort. Located conveniently close to local schools, amenities and transport links. Step inside and be greeted by a welcoming entrance porch leading into a spacious reception hall. lounge/dining room has French doors opening onto the rear garden, creating a seamless indoor-outdoor living experience. The fitted kitchen boasts a built-in hob, oven and extractor, while the separate utility room adds practicality and the convenience of a downstairs guest w.c.. To the first floor there are three well appointed bedrooms providing ample space for relaxation. The modern family bathroom is stylish and functional. Outside, the generous rear garden offers great space for entertaining and family gatherings. There is parking for 3 cars on the driveway and an added bonus of a converted garage into a study/office perfect for remote working or a hobby space.

**Entrance Porch** 

**Entrance Hall** 

**Lounge:** 12' 10" x 12' 8" (3.92m x 3.87m)

**Dining Room:** 11' 10" x 9' 5" (3.61m x 2.86m)

**Kitchen:** 12' 7" x 9' 9" (3.84m x 2.97m)

**Utility Room:** 12' 7" x 8' 2" (3.83m x 2.50m)