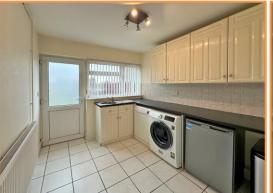

**Entrance Porch** 

**Entrance Hall** 

**Lounge:** 12' 10" x 12' 8" (3.92m x 3.87m)

**Dining Room:** 11' 10" x 9' 5" (3.61m x 2.86m)

**Kitchen:** 12' 7" x 9' 9" (3.84m x 2.97m)

**Utility Room:** 12' 7" x 8' 2" (3.83m x 2.50m)