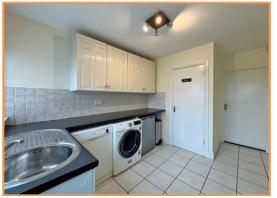

**Entrance Porch** 

**Entrance Hall** 

**Lounge:** 12' 10" x 12' 8" (3.92m x 3.87m)

**Dining Room:** 11' 10" x 9' 5" (3.61m x 2.86m)

**Kitchen:** 12' 7" x 9' 9" (3.84m x 2.97m)

**Utility Room:** 12' 7" x 8' 2" (3.83m x 2.50m)