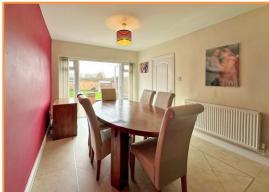

**Entrance Porch** 

**Entrance Hall** 

**Lounge:** 12' 10" x 12' 8" (3.92m x 3.87m)

**Dining Room:** 11' 10" x 9' 5" (3.61m x 2.86m)

**Kitchen:** 12' 7" x 9' 9" (3.84m x 2.97m)

**Utility Room:** 12' 7" x 8' 2" (3.83m x 2.50m)