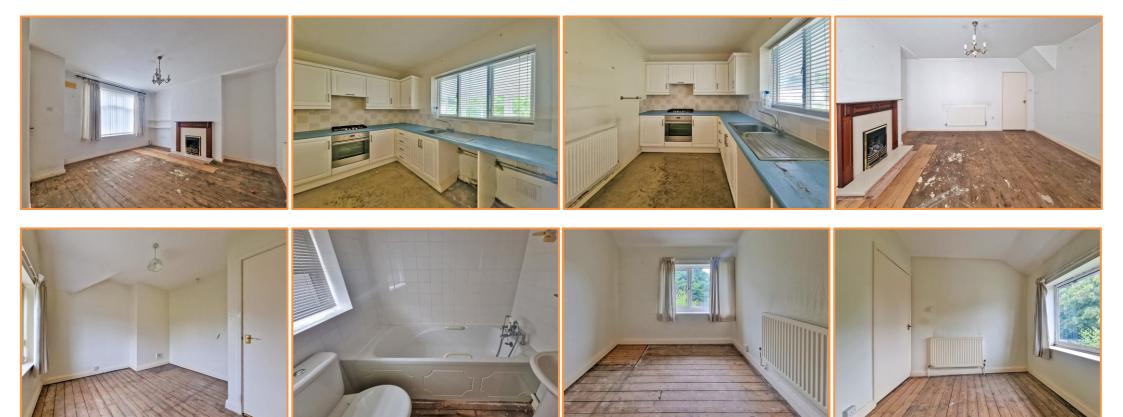

Entrance Hall front door in, cupboard housing meters

**Lounge** 13' 7'' alcove x 13' 2''max (4.15m x 4.01m) double glazed window to front, radiator, fireplace and hearth

**Kitchen** 13' 11" x 7' 7" (4.23m x 2.32m) a range of wall mounted cupboards and base units with stainless steel sink and drainer, radiator, understairs cupboard housing central heating boiler, single glazed window to rear, door to rear lobby

Rear Lobby Door to WC

**Downstairs WC** Double glazed window to side and wc, radiator

**Conservatory** 15' 1" x 7' 3" (4.59m x 2.21m) of upvc construction, double glazed windows to sides and rear, double glazed french doors to rear garden

**Landing** Access to loft, radiator, double glazed window to side, doors off to:

**Bedroom One** 10' 9" max x 10' 0" max (3.28m x 3.04m) double glazed window to front, radiator

**Bedroom Two** 11' 0'' max x 7' 10'' (3.36m x 2.39m) double glazed window to rear, radiator and storage cupboard

**Bedroom Three** 8' 10'' x 7' 10'' (2.68m x 2.38m) double glazed window to rear, radiator

**Bathroom** double glazed window to side, three piece suite of bath, wc and wash hand basin, part tiling to walls, radiator