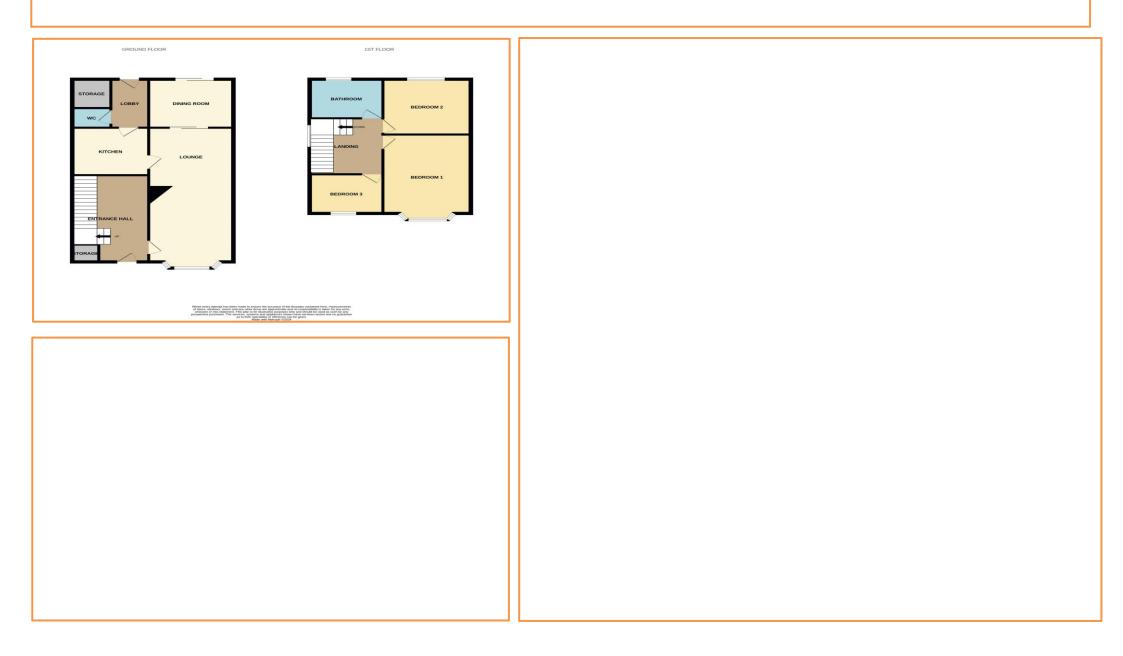

**Entrance Porch:** having double glazed sliding door to the front, double glazed windows to the side and front, tiled flooring

**Entrance Hall:** having single glazed window to the front, cupboard, radiator, stairs leading to the first floor level

**Lounge:** 26' 1" into bay x 11' 3" max (7.95m x 3.42m) having double glazed window to the front, feature fireplace with electric fire, three wall light points, two radiators, doors leading to kitchen and to:

**Dining Room:**  $10' 11'' \times 8' 11'' (3.34m \times 2.73m)$  having radiator, two wall lights, double glazed patio doors leading to the rear garden

**Kitchen:** having a fitted kitchen comprising wall cupboards and base units, inset stainless steel sink and drainer unit, under stairs cupboard, door leading to:

**Rear Lobby:** having double glazed door leading to the garden and door to:

**Cloakroom:** having W.C., single glazed window to the side

#### **On The First Floor**

**Landing:** having large double glazed window to the side, access to loft storage area, doors leading off to:

| or |
|----|
|    |
|    |
|    |
|    |
|    |

### **ENERGY PERFORMANCE CERTIFICATE AND FLOOR PLAN**

3 Queens Parade, Bloxwich, Walsall, West Midlands, WS3 2EX 01922 478104 bloxwich@skitts.net