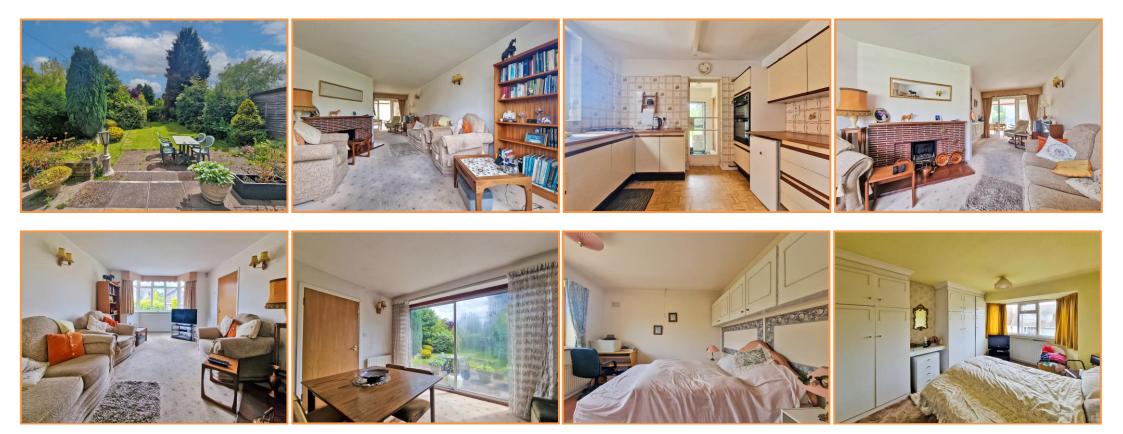

**Entrance Porch:** having double glazed sliding door to the front, double glazed windows to the side and front, tiled flooring

**Entrance Hall:** having single glazed window to the front, cupboard, radiator, stairs leading to the first floor level

**Lounge:** 26' 1" into bay x 11' 3" max (7.95m x 3.42m) having double glazed window to the front, feature fireplace with electric fire, three wall light points, two radiators, doors leading to kitchen and to:

**Dining Room:**  $10' 11'' \times 8' 11'' (3.34m \times 2.73m)$  having radiator, two wall lights, double glazed patio doors leading to the rear garden

**Kitchen:** having a fitted kitchen comprising wall cupboards and base units, inset stainless steel sink and drainer unit, under stairs cupboard, door leading to:

**Rear Lobby:** having double glazed door leading to the garden and door to:

**Cloakroom:** having W.C., single glazed window to the side

#### **On The First Floor**

**Landing:** having large double glazed window to the side, access to loft storage area, doors leading off to:

| or |
|----|
|    |
|    |
|    |
|    |
|    |