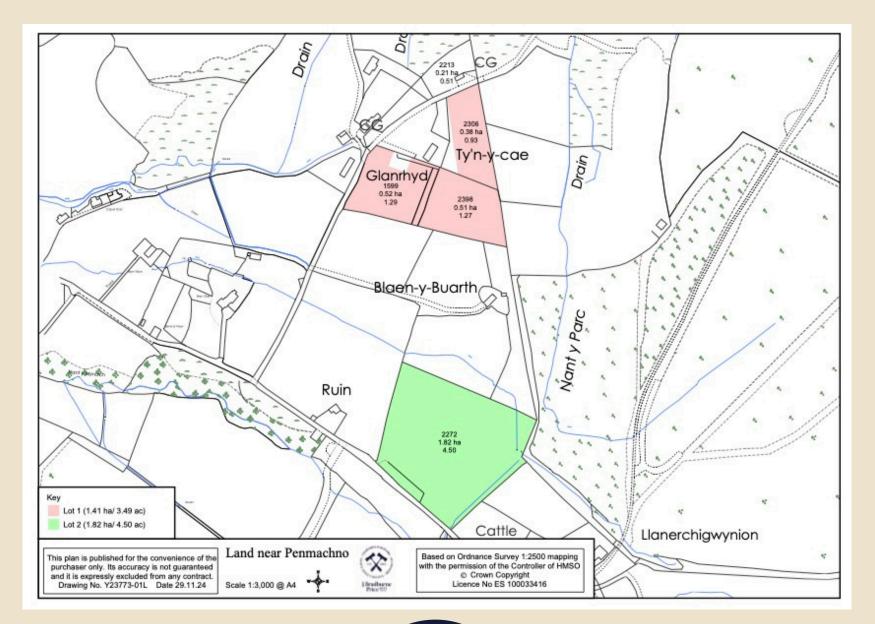

## LOT 1 (PINK)

Amounting to approximately 3.5 acres.

The land is well fenced and benefits from a natural water supply. The land would suit a variety of uses. The land has previously been used for grazing and silage production.

## LOT 2 (GREEN)

Located a short distance to the South of lot 1, this parcel amounts to approximately 4.5 acres. The land is well fenced and benefits from a natural water supply. Is has access from the council road to the South. The land would suit a variety of uses. The land has previously been used for grazing and silage production.