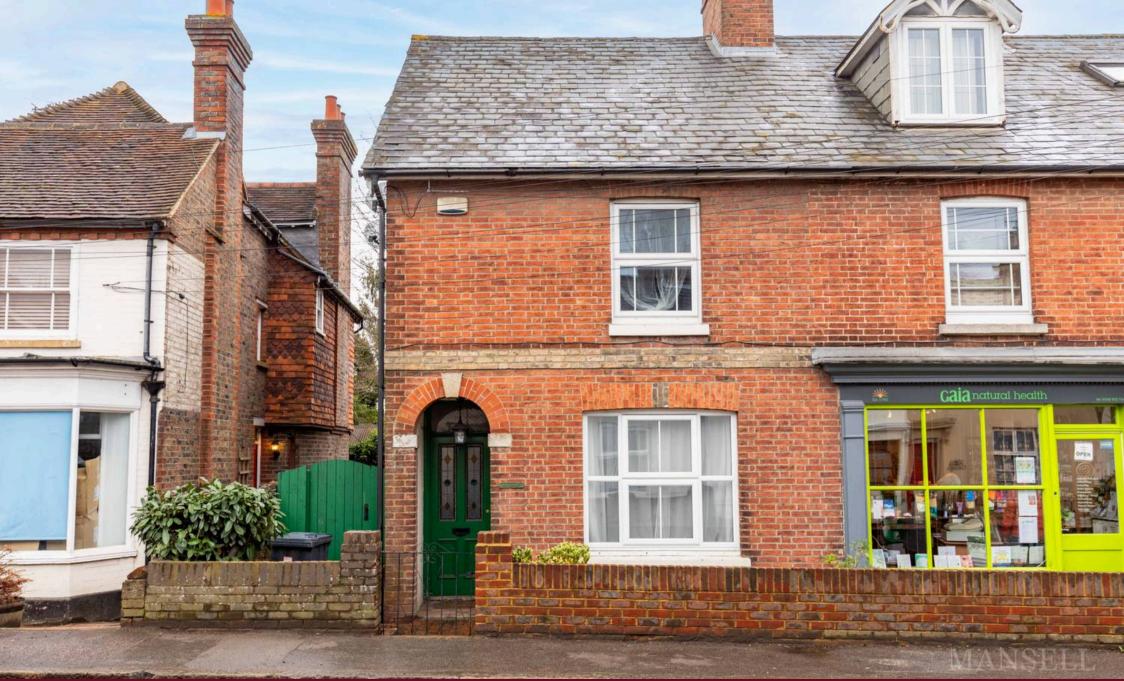

Greencroft London Road, Forest Row, RH18 5EU

Offers in Region of £350,000 Freehold

## Greencroft, Forest Row

NO ONWARD CHAIN. Set right in the heart of this popular East Sussex village, a three bedroomed semi-detached house with good sized accommodation arranged over three floors. The property stands in a conservation area in one of the oldest parts of Forest Row and has a pleasant outlook from the first floor rear bedroom to open meadows. This character home is built of brick under a tiled roof and comprises a family home dating from the early part of the last century with open fireplaces, wooden flooring and sash windows. The house is well placed for local amenities being right in the heart of the village.. The entrance hall leads into a sitting room with open fireplace, and to the rear of the house on the ground floor is the dining room with fireplace and large understairs storage cupboard. Adjacent to this room is the kitchen with door to the garden and a cloakroom. On the first floor there are two double bedrooms and a good sized bathroom with white suite of free standing bath, basin and W.C. suite. There are stairs to the top floor to a useful study/bedroom The property has a gas fired central heating system with radiators. There is a side access to the enclosed rear garden area with timber shed and a north west aspect

## Greencroft, London Road, Forest Row, East Sussex RH18 5EU

NO ONWARD CHAIN A character 2-3 bedroom semi detached house within the village of Forest Row. Two reception rooms, Down WC, First floor Bathroom. In need of updating. Council Tax band: D

Tenure: Freehold

- VICTORIAN 2-3 BEDROOM SEMI DETACHED HOUSE
- NO ONWARD CHAIN
- IN NEED OF UPDATING
- VILLAGE CENTRE
- EAST GRINSTEAD STATION 3.5 MILES
- ARRANGED OVER THREE FLOORS
- DOWNSTAIRS WC, FIRST FLOOR BATHROOM
- 2 RECEPTIONS KITCHEN CLOAKROOM
- WESTERLY GARDEN COURTYARD