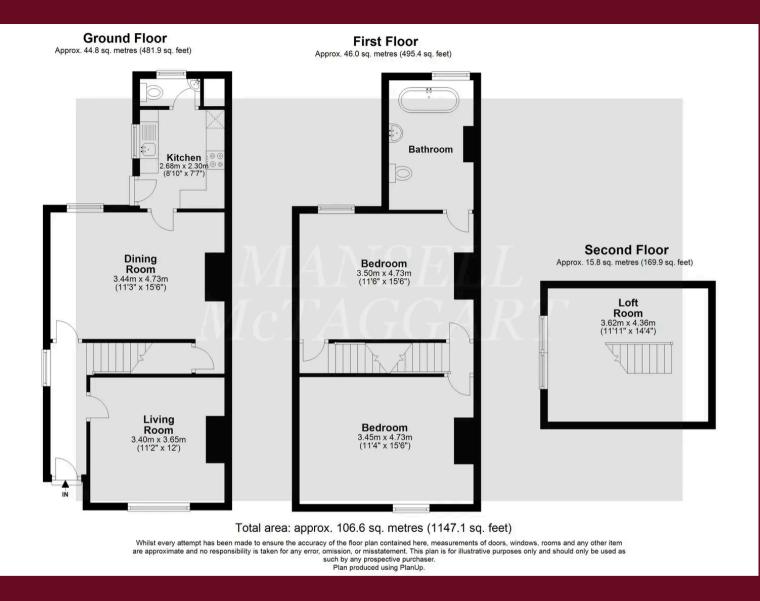

## Greencroft, Forest Row

NO ONWARD CHAIN. Set right in the heart of this popular East Sussex village, a three bedroomed semi-detached house with good sized accommodation arranged over three floors. The property stands in a conservation area in one of the oldest parts of Forest Row and has a pleasant outlook from the first floor rear bedroom to open meadows. This character home is built of brick under a tiled roof and comprises a family home dating from the early part of the last century with open fireplaces, wooden flooring and sash windows. The house is well placed for local amenities being right in the heart of the village.. The entrance hall leads into a sitting room with open fireplace, and to the rear of the house on the ground floor is the dining room with fireplace and large understairs storage cupboard. Adjacent to this room is the kitchen with door to the garden and a cloakroom. On the first floor there are two double bedrooms and a good sized bathroom with white suite of free standing bath, basin and W.C. suite. There are stairs to the top floor to a useful study/bedroom The property has a gas fired central heating system with radiators. There is a side access to the enclosed rear garden area with timber shed and a north west aspect

## Greencroft, London Road, Forest Row, East Sussex RH18 5EU

NO ONWARD CHAIN A character 2-3 bedroom semi detached house within the village of Forest Row. Two reception rooms, Down WC, First floor Bathroom. In need of updating. Council Tax band: D

Tenure: Freehold

- VICTORIAN 2-3 BEDROOM SEMI DETACHED HOUSE
- NO ONWARD CHAIN
- IN NEED OF UPDATING
- VILLAGE CENTRE
- EAST GRINSTEAD STATION 3.5 MILES
- ARRANGED OVER THREE FLOORS
- DOWNSTAIRS WC, FIRST FLOOR BATHROOM
- 2 RECEPTIONS KITCHEN CLOAKROOM
- WESTERLY GARDEN COURTYARD