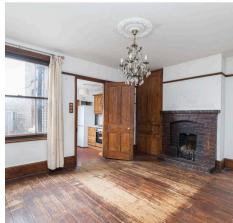

## Greencroft, Forest Row

NO ONWARD CHAIN. Set right in the heart of this popular East Sussex village, a three bedroomed semi-detached house with good sized accommodation arranged over three floors. The property stands in a conservation area in one of the oldest parts of Forest Row and has a pleasant outlook from the first floor rear bedroom to open meadows. This character home is built of brick under a tiled roof and comprises a family home dating from the early part of the last century with open fireplaces, wooden flooring and sash windows. The house is well placed for local amenities being right in the heart of the village.. The entrance hall leads into a sitting room with open fireplace, and to the rear of the house on the ground floor is the dining room with fireplace and large understairs storage cupboard. Adjacent to this room is the kitchen with door to the garden and a cloakroom. On the first floor there are two double bedrooms and a good sized bathroom with white suite of free standing bath, basin and W.C. suite. There are stairs to the top floor to a useful study/bedroom The property has a gas fired central heating system with radiators. There is a side access to the enclosed rear garden area with timber shed and a north west aspect