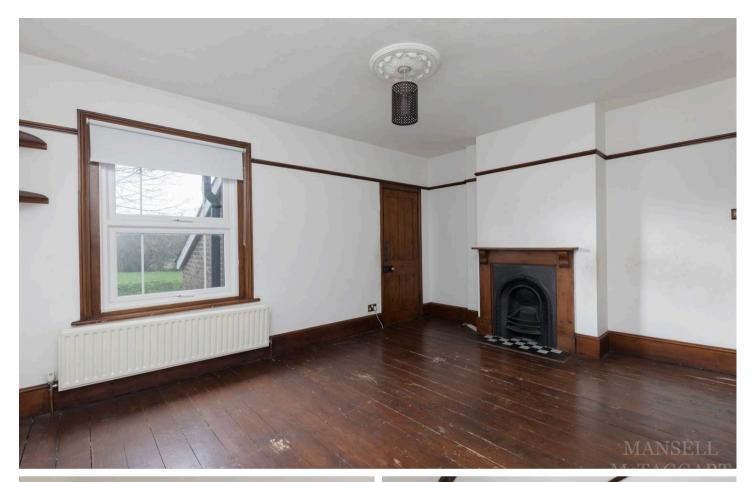

## Greencroft, Forest Row

NO ONWARD CHAIN. Set right in the heart of this popular East Sussex village, a three bedroomed semi-detached house with good sized accommodation arranged over three floors. The property stands in a conservation area in one of the oldest parts of Forest Row and has a pleasant outlook from the first floor rear bedroom to open meadows. This character home is built of brick under a tiled roof and comprises a family home dating from the early part of the last century with open fireplaces, wooden flooring and sash windows. The house is well placed for local amenities being right in the heart of the village.. The entrance hall leads into a sitting room with open fireplace, and to the rear of the house on the ground floor is the dining room with fireplace and large understairs storage cupboard. Adjacent to this room is the kitchen with door to the garden and a cloakroom. On the first floor there are two double bedrooms and a good sized bathroom with white suite of free standing bath, basin and W.C. suite. There are stairs to the top floor to a useful study/bedroom The property has a gas fired central heating system with radiators. There is a side access to the enclosed rear garden area with timber shed and a north west aspect