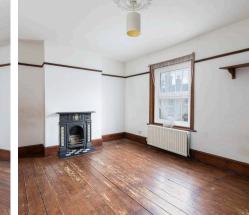

## Greencroft, Forest Row

NO ONWARD CHAIN. Set right in the heart of this popular East Sussex village, a three bedroomed semi-detached house with good sized accommodation arranged over three floors. The property stands in a conservation area in one of the oldest parts of Forest Row and has a pleasant outlook from the first floor rear bedroom to open meadows. This character home is built of brick under a tiled roof and comprises a family home dating from the early part of the last century with open fireplaces, wooden flooring and sash windows. The house is well placed for local amenities being right in the heart of the village.. The entrance hall leads into a sitting room with open fireplace, and to the rear of the house on the ground floor is the dining room with fireplace and large understairs storage cupboard. Adjacent to this room is the kitchen with door to the garden and a cloakroom. On the first floor there are two double bedrooms and a good sized bathroom with white suite of free standing bath, basin and W.C. suite. There are stairs to the top floor to a useful study/bedroom The property has a gas fired central heating system with radiators. There is a side access to the enclosed rear garden area with timber shed and a north west aspect