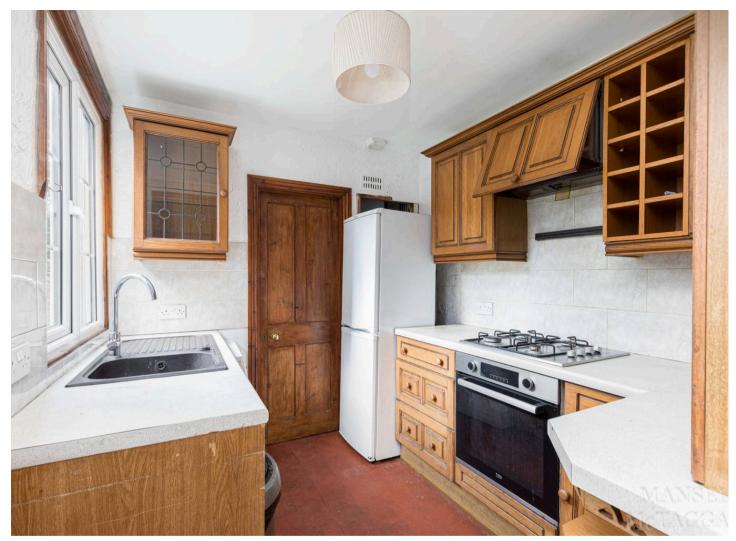

## Greencroft, Forest Row

NO ONWARD CHAIN. Set right in the heart of this popular East Sussex village, a three bedroomed semi-detached house with good sized accommodation arranged over three floors. The property stands in a conservation area in one of the oldest parts of Forest Row and has a pleasant outlook from the first floor rear bedroom to open meadows. This character home is built of brick under a tiled roof and comprises a family home dating from the early part of the last century with open fireplaces, wooden flooring and sash windows. The house is well placed for local amenities being right in the heart of the village.. The entrance hall leads into a sitting room with open fireplace, and to the rear of the house on the ground floor is the dining room with fireplace and large understairs storage cupboard. Adjacent to this room is the kitchen with door to the garden and a cloakroom. On the first floor there are two double bedrooms and a good sized bathroom with white suite of free standing bath, basin and W.C. suite. There are stairs to the top floor to a useful study/bedroom The property has a gas fired central heating system with radiators. There is a side access to the enclosed rear garden area with timber shed and a north west aspect

Tenure: Freehold

- VICTORIAN 2-3 BEDROOM SEMI DETACHED HOUSE
- NO ONWARD CHAIN
- IN NEED OF UPDATING
- VILLAGE CENTRE
- EAST GRINSTEAD STATION 3.5 MILES
- ARRANGED OVER THREE FLOORS
- DOWNSTAIRS WC, FIRST FLOOR BATHROOM
- 2 RECEPTIONS KITCHEN CLOAKROOM
- WESTERLY GARDEN COURTYARD