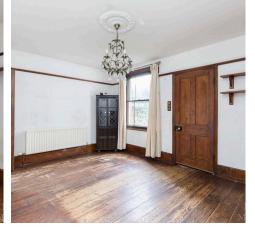

## Greencroft, Forest Row

NO ONWARD CHAIN. Set right in the heart of this popular East Sussex village, a three bedroomed semi-detached house with good sized accommodation arranged over three floors. The property stands in a conservation area in one of the oldest parts of Forest Row and has a pleasant outlook from the first floor rear bedroom to open meadows. This character home is built of brick under a tiled roof and comprises a family home dating from the early part of the last century with open fireplaces, wooden flooring and sash windows. The house is well placed for local amenities being right in the heart of the village.. The entrance hall leads into a sitting room with open fireplace, and to the rear of the house on the ground floor is the dining room with fireplace and large understairs storage cupboard. Adjacent to this room is the kitchen with door to the garden and a cloakroom. On the first floor there are two double bedrooms and a good sized bathroom with white suite of free standing bath, basin and W.C. suite. There are stairs to the top floor to a useful study/bedroom The property has a gas fired central heating system with radiators. There is a side access to the enclosed rear garden area with timber shed and a north west aspect