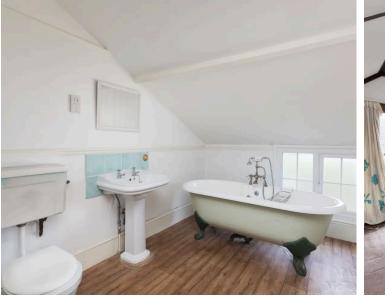

## Greencroft, Forest Row

NO ONWARD CHAIN. Set right in the heart of this popular East Sussex village, a three bedroomed semi-detached house with good sized accommodation arranged over three floors. The property stands in a conservation area in one of the oldest parts of Forest Row and has a pleasant outlook from the first floor rear bedroom to open meadows. This character home is built of brick under a tiled roof and comprises a family home dating from the early part of the last century with open fireplaces, wooden flooring and sash windows. The house is well placed for local amenities being right in the heart of the village.. The entrance hall leads into a sitting room with open fireplace, and to the rear of the house on the ground floor is the dining room with fireplace and large understairs storage cupboard. Adjacent to this room is the kitchen with door to the garden and a cloakroom. On the first floor there are two double bedrooms and a good sized bathroom with white suite of free standing bath, basin and W.C. suite. There are stairs to the top floor to a useful study/bedroom The property has a gas fired central heating system with radiators. There is a side access to the enclosed rear garden area with timber shed and a north west aspect