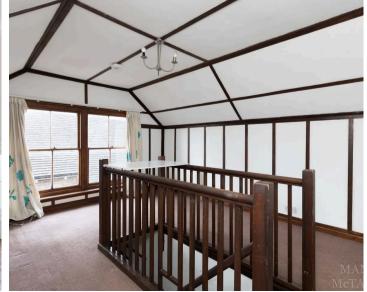

## Greencroft, Forest Row

NO ONWARD CHAIN. Set right in the heart of this popular East Sussex village, a three bedroomed semi-detached house with good sized accommodation arranged over three floors. The property stands in a conservation area in one of the oldest parts of Forest Row and has a pleasant outlook from the first floor rear bedroom to open meadows. This character home is built of brick under a tiled roof and comprises a family home dating from the early part of the last century with open fireplaces, wooden flooring and sash windows. The house is well placed for local amenities being right in the heart of the village.. The entrance hall leads into a sitting room with open fireplace, and to the rear of the house on the ground floor is the dining room with fireplace and large understairs storage cupboard. Adjacent to this room is the kitchen with door to the garden and a cloakroom. On the first floor there are two double bedrooms and a good sized bathroom with white suite of free standing bath, basin and W.C. suite. There are stairs to the top floor to a useful study/bedroom The property has a gas fired central heating system with radiators. There is a side access to the enclosed rear garden area with timber shed and a north west aspect