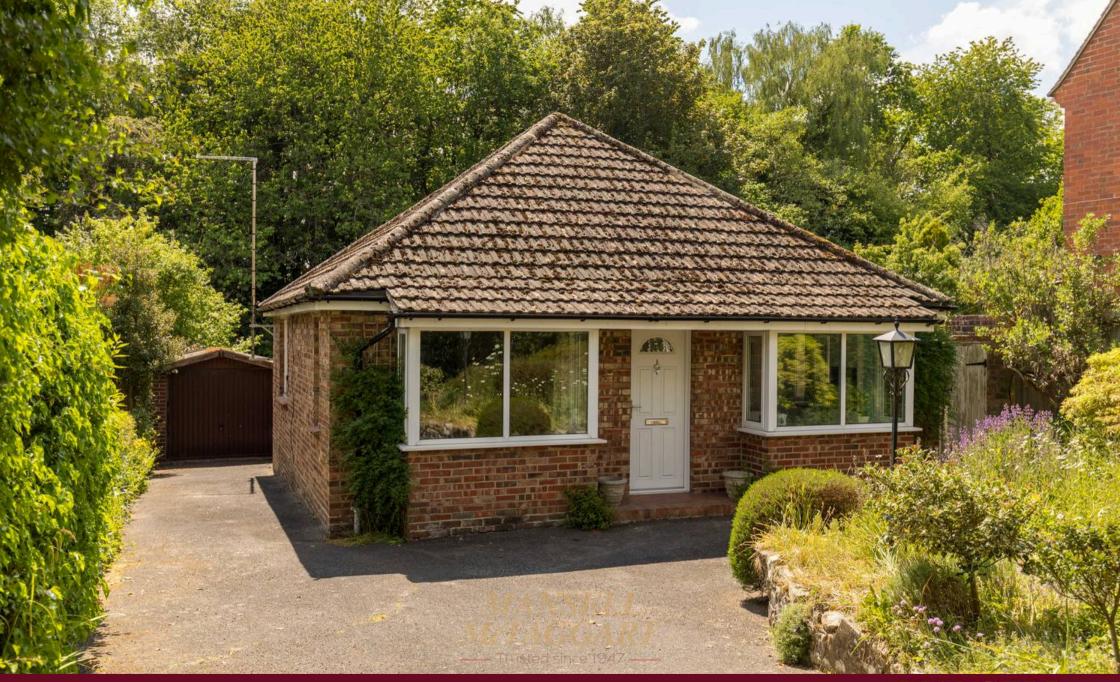

## Jasmine Cottage London Road

Forest Row, Forest Row

GUIDE PRICE £425,000 - £450,000

Situated within five hundred yards of the lively village centre of Forest Row, a two bedroomed bungalow with single garage, in need of modernisation and improvement. The property comes on to the market for the first time in fifty years and is sold with no onward chain. The bungalow stands on a good sized mature south facing plot adjoining the Forest Way on the rear boundary. The village centre in Forest Row provides a wide and varied range of local shops, specialist stores, cafes and restaurants whilst East Grinstead town centre approximately three miles can be reached via car, bus or walking/cycling the Forest Way, and provides more extensive shopping, leisure amenities and rail services to London (Victoria/London Bridge). Gatwick Airport/Station and the M23 motorway are within eighteen miles. The accommodation comprises two bedrooms, a bathroom, lounge, and kitchen. Heating is gas fired and the windows are double glazed. Outside there is a driveway providing off street parking and a raised border. The rear garden is of good size, laid to lawn, and adjoins the Forest Way for cycling/walking and horse riding.

## Jasmine Cottage London Road

Forest Row,

GUIDE PRICE £425,000 - £450,000 A two bedroomed detached bungalow in need of updating close to the village centre Council Tax band: E

Tenure: Freehold

- DETACHED BUNGALOW
- IN NEED OF UPDATING
- ADJ FOREST WAY
- 500 YARDS TO VILLAGE CENTRE
- 2 BEDROOMS BATHROOM
- LOUNGE, CONSERVATORY
- KITCHEN/BREAKFAST ROOM
- GAS FIRED C.H.
- FORECOURT PARKING/ GARAGE
- PLEASANT REAR GARDEN