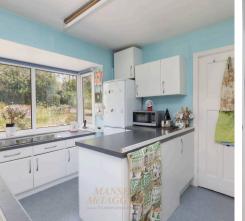

## Jasmine Cottage London Road

Forest Row, Forest Row

GUIDE PRICE £425,000 - £450,000

Situated within five hundred yards of the lively village centre of Forest Row, a two bedroomed bungalow with single garage, in need of modernisation and improvement. The property comes on to the market for the first time in fifty years and is sold with no onward chain. The bungalow stands on a good sized mature south facing plot adjoining the Forest Way on the rear boundary. The village centre in Forest Row provides a wide and varied range of local shops, specialist stores, cafes and restaurants whilst East Grinstead town centre approximately three miles can be reached via car, bus or walking/cycling the Forest Way, and provides more extensive shopping, leisure amenities and rail services to London (Victoria/London Bridge). Gatwick Airport/Station and the M23 motorway are within eighteen miles. The accommodation comprises two bedrooms, a bathroom, lounge, and kitchen. Heating is gas fired and the windows are double glazed. Outside there is a driveway providing off street parking and a raised border. The rear garden is of good size, laid to lawn, and adjoins the Forest Way for cycling/walking and horse riding.