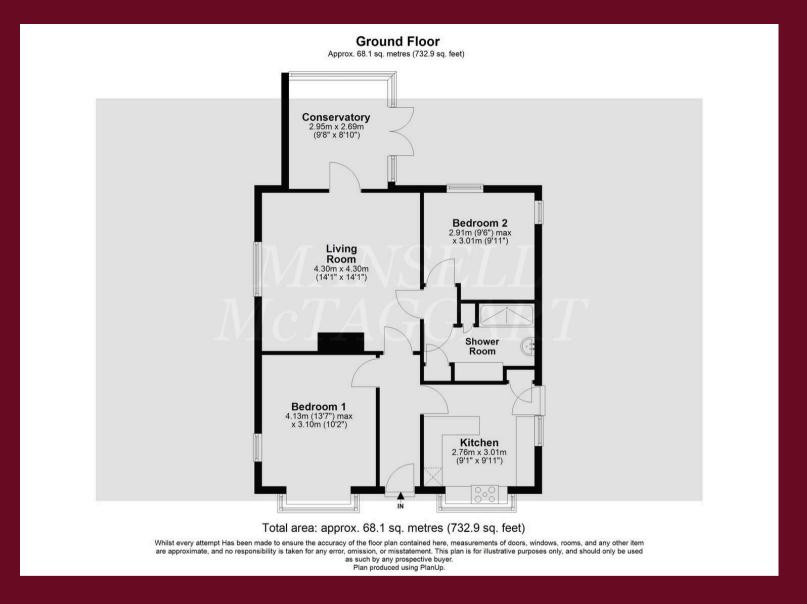

## Jasmine Cottage London Road

Forest Row, Forest Row

GUIDE PRICE £425,000 - £450,000

Situated within five hundred yards of the lively village centre of Forest Row, a two bedroomed bungalow with single garage, in need of modernisation and improvement. The property comes on to the market for the first time in fifty years and is sold with no onward chain. The bungalow stands on a good sized mature south facing plot adjoining the Forest Way on the rear boundary. The village centre in Forest Row provides a wide and varied range of local shops, specialist stores, cafes and restaurants whilst East Grinstead town centre approximately three miles can be reached via car, bus or walking/cycling the Forest Way, and provides more extensive shopping, leisure amenities and rail services to London (Victoria/London Bridge). Gatwick Airport/Station and the M23 motorway are within eighteen miles. The accommodation comprises two bedrooms, a bathroom, lounge, and kitchen. Heating is gas fired and the windows are double glazed. Outside there is a driveway providing off street parking and a raised border. The rear garden is of good size, laid to lawn, and adjoins the Forest Way for cycling/walking and horse riding.

Council Tax band: E

Tenure: Freehold

- DETACHED BUNGALOW
- IN NEED OF UPDATING
- ADJ FOREST WAY
- 500 YARDS TO VILLAGE CENTRE
- 2 BEDROOMS BATHROOM
- LOUNGE, CONSERVATORY