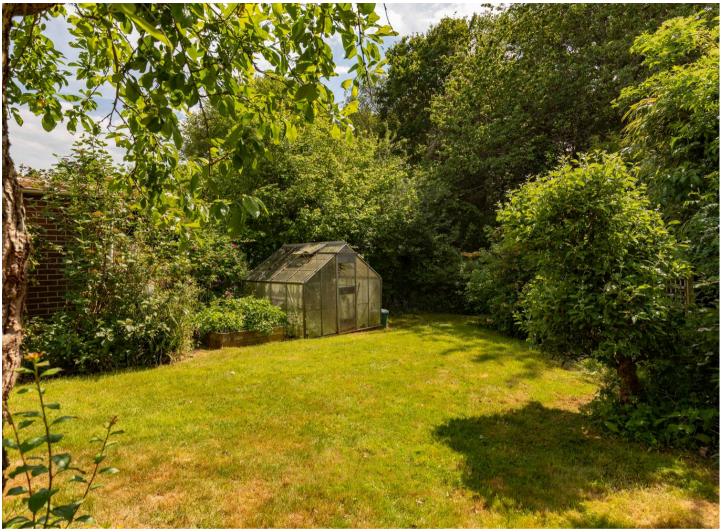

## Jasmine Cottage London Road

Forest Row, Forest Row

GUIDE PRICE £425,000 - £450,000

Situated within five hundred yards of the lively village centre of Forest Row, a two bedroomed bungalow with single garage, in need of modernisation and improvement. The property comes on to the market for the first time in fifty years and is sold with no onward chain. The bungalow stands on a good sized mature south facing plot adjoining the Forest Way on the rear boundary. The village centre in Forest Row provides a wide and varied range of local shops, specialist stores, cafes and restaurants whilst East Grinstead town centre approximately three miles can be reached via car, bus or walking/cycling the Forest Way, and provides more extensive shopping, leisure amenities and rail services to London (Victoria/London Bridge). Gatwick Airport/Station and the M23 motorway are within eighteen miles. The accommodation comprises two bedrooms, a bathroom, lounge, and kitchen. Heating is gas fired and the windows are double glazed. Outside there is a driveway providing off street parking and a raised border. The rear garden is of good size, laid to lawn, and adjoins the Forest Way for cycling/walking and horse riding.