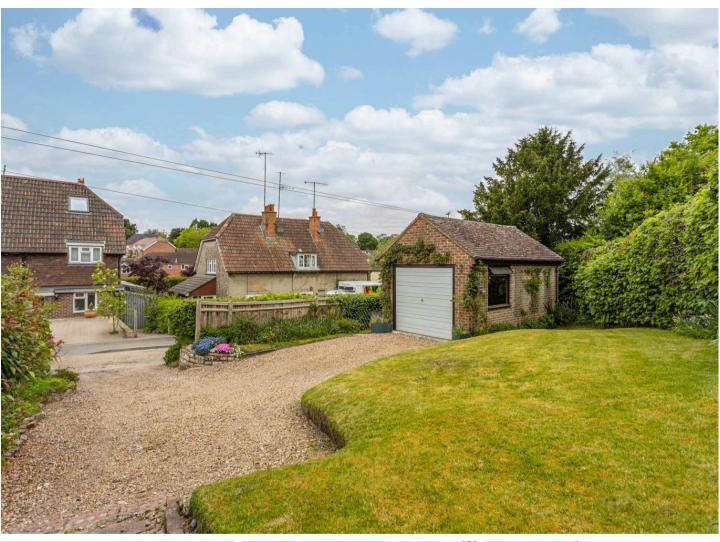

The house is in good decorative order and has the important benefit of a rear vehicle access off Spring Meadow leading to a detached garage and parking within the back garden.

The ground floor has a sitting room with a woodburning stove, kitchen/breakfast room and a bathroom with white suite. On the first floor there are two bedrooms. The back door leads into the pretty rear garden with colourful borders, lawn and mature hedging.

The detached garage is brick built with a gravelled forecourt. The cottage benefits from gas fired central heating.

Council Tax band: D

Tenure: Freehold

- MID TERRACED COTTAGE
- VICTORIAN ORIGINS
- IN GOOD DECORATIVE ORDER
- CLOSE TO FOREST & GOLF COURSE
- PATHWAYS TO VILLAGE CENTRE
- SEMI RURAL LOCATION
- 2 BEDROOMS BATHROOM