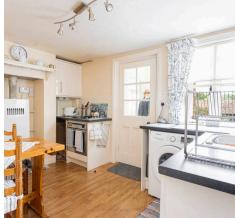

The house is in good decorative order and has the important benefit of a rear vehicle access off Spring Meadow leading to a detached garage and parking within the back garden.

The ground floor has a sitting room with a woodburning stove, kitchen/breakfast room and a bathroom with white suite. On the first floor there are two bedrooms. The back door leads into the pretty rear garden with colourful borders, lawn and mature hedging.