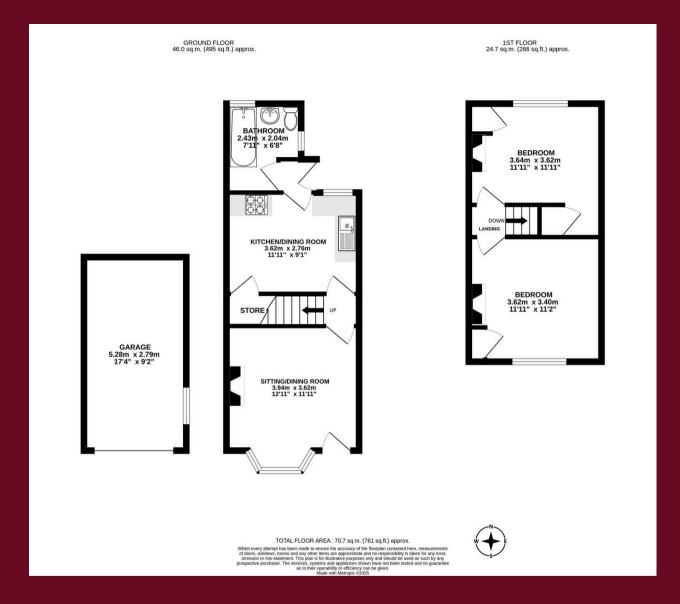

The house is in good decorative order and has the important benefit of a rear vehicle access off Spring Meadow leading to a detached garage and parking within the back garden.

The ground floor has a sitting room with a woodburning stove, kitchen/breakfast room and a bathroom with white suite. On the first floor there are two bedrooms. The back door leads into the pretty rear garden with colourful borders, lawn and mature hedging.

The detached garage is brick built with a gravelled forecourt. The cottage benefits from gas fired central heating.

Council Tax band: D

Tenure: Freehold

- MID TERRACED COTTAGE
- VICTORIAN ORIGINS
- IN GOOD DECORATIVE ORDER
- CLOSE TO FOREST & GOLF COURSE
- PATHWAYS TO VILLAGE CENTRE
- SEMI RURAL LOCATION
- 2 BEDROOMS BATHROOM