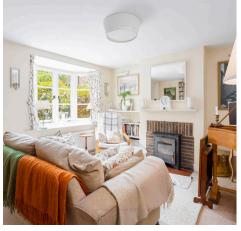

The house is in good decorative order and has the important benefit of a rear vehicle access off Spring Meadow leading to a detached garage and parking within the back garden.

The ground floor has a sitting room with a woodburning stove, kitchen/breakfast room and a bathroom with white suite. On the first floor there are two bedrooms. The back door leads into the pretty rear garden with colourful borders, lawn and mature hedging.