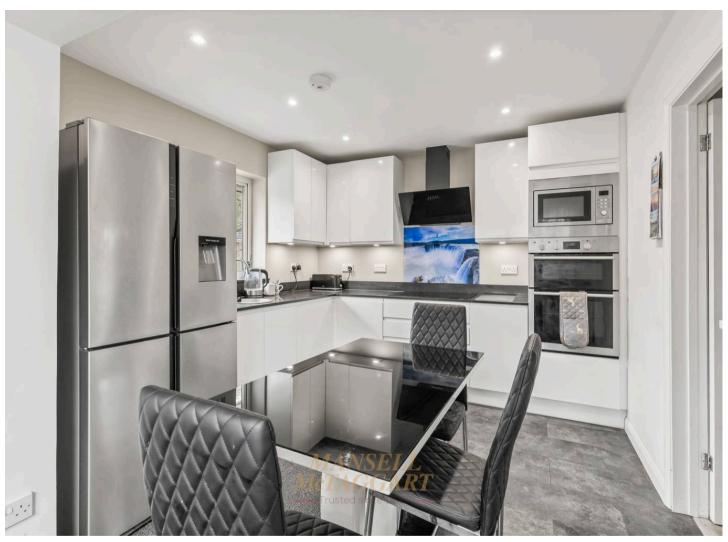

## Guillaume Keep Selsfield Road

East Grinstead, East Grinstead

A spacious detached bungalow on the western fringe of West Hoathly conveniently situated for access to the major towns of Crawley, East Grinstead and Haywards Heath with their wide range of specialist shops, supermarkets, leisure facilities and main line rail stations. The property comprises a spacious detached bungalow with possibilities of creating an annexe. The accommodation briefly comprises hallway with WC; a well appointed kitchen/breakfast room with range of base and wall units, integrated dishwasher, double oven and microwave, induction hob; space for washing machine, dryer and fridge/freezer; a spacious living room with casement doors to the dining room, which also has casement doors into the conservatory. There is a master bedroom with ensuite shower room and built in wardrobes, a second double bedroom with ensuite shower room. a third double bedroom with built in wardrobes, a fourth double bedroom and a family bathroom. There is access via the bungalow to the large workshop which can also be accessed externally. Externally, there is extensive driveway parking and a detached double garage. The large, south west facing, mature gardens include lawned areas with established shrubs, a timber shed, and a natural pond. The property is heated via oil central heating and there are solar panels which heat the water. Council Tax Band 'F' £3,424.10 (2025/26) EPC Rating 'D'