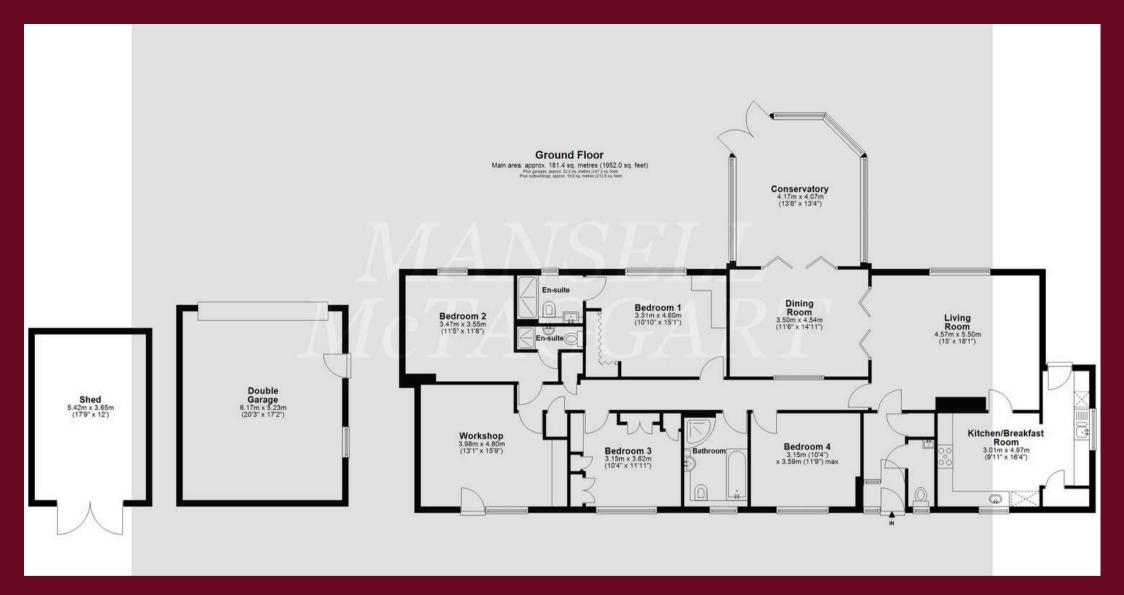

## Guillaume Keep Selsfield Road

East Grinstead, East Grinstead

A spacious detached bungalow on the western fringe of West Hoathly conveniently situated for access to the major towns of Crawley, East Grinstead and Haywards Heath with their wide range of specialist shops, supermarkets, leisure facilities and main line rail stations. The property comprises a spacious detached bungalow with possibilities of creating an annexe. The accommodation briefly comprises hallway with WC; a well appointed kitchen/breakfast room with range of base and wall units, integrated dishwasher, double oven and microwave, induction hob; space for washing machine, dryer and fridge/freezer; a spacious living room with casement doors to the dining room, which also has casement doors into the conservatory. There is a master bedroom with ensuite shower room and built in wardrobes, a second double bedroom with ensuite shower room. a third double bedroom with built in wardrobes, a fourth double bedroom and a family bathroom. There is access via the bungalow to the large workshop which can also be accessed externally. Externally, there is extensive driveway parking and a detached double garage. The large, south west facing, mature gardens include lawned areas with established shrubs, a timber shed, and a natural pond. The property is heated via oil central heating and there are solar panels which heat the water. Council Tax Band 'F' £3,424.10 (2025/26) EPC Rating 'D'

Council Tax band: F

Tenure: Freehold

- DETACHED FAMILY HOME
- 4 DOUBLE BEDROOMS 3 BATHROOMS
- 2 RECEPTIONS, CONSERVATORY
- PARKING & DOUBLE GARAGE
- PLOT EXTENDS TO APPROX. 3/4 OF AN ACRE
- RURAL LOCATION
- EDGE OF WEST HOATHLY
- PLEASANT VIEWS
- CONVENIENT CRAWLEY/HAYWARDS HEATH