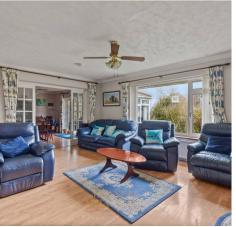

## Guillaume Keep Selsfield Road

East Grinstead, East Grinstead

A spacious detached bungalow on the western fringe of West Hoathly conveniently situated for access to the major towns of Crawley, East Grinstead and Haywards Heath with their wide range of specialist shops, supermarkets, leisure facilities and main line rail stations. The property comprises a spacious detached bungalow with possibilities of creating an annexe. The accommodation briefly comprises hallway with WC; a well appointed kitchen/breakfast room with range of base and wall units, integrated dishwasher, double oven and microwave, induction hob; space for washing machine, dryer and fridge/freezer; a spacious living room with casement doors to the dining room, which also has casement doors into the conservatory. There is a master bedroom with ensuite shower room and built in wardrobes, a second double bedroom with ensuite shower room. a third double bedroom with built in wardrobes, a fourth double bedroom and a family bathroom. There is access via the bungalow to the large workshop which can also be accessed externally. Externally, there is extensive driveway parking and a detached double garage. The large, south west facing, mature gardens include lawned areas with established shrubs, a timber shed, and a natural pond. The property is heated via oil central heating and there are solar panels which heat the water. Council Tax Band 'F' £3,424.10 (2025/26) EPC Rating 'D'