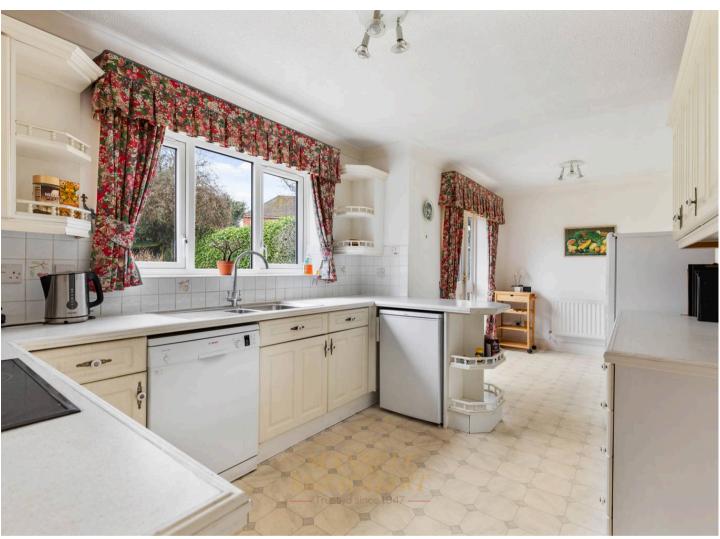

## Nutley, Uckfield

In a very convenient location within the centre of this East Sussex village, a detached modern house with a light and good sized interior extending to 1,615 sq. ft. (150 sq. metres). The well arranged ground floor has an entrance hall, with a cloakroom, and a door leading through to the spacious kitchen/breakfast room which is well fitted with a good range of worktops, cupboards, drawers, space for dishwasher and fridge/freezer, integrated oven and electric hob, and a breakfast bar. There is a door from the breakfast area to the rear garden. Adjacent to the kitchen is a utility room with worktop having inset sink unit, space for washing machine and dryer and oil fired boiler which was replaced in 2019. There are two reception rooms, a lounge to the front with a gas fireplace which was added in 2023 and a dining room with access to the garden, there are interconnecting glazed double doors between the two rooms.