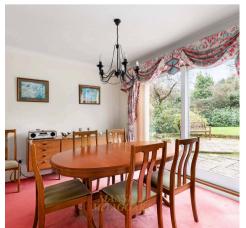

## Nutley, Uckfield

In a very convenient location within the centre of this East Sussex village, a detached modern house with a light and good sized interior extending to 1,615 sq. ft. (150 sq. metres). The well arranged ground floor has an entrance hall, with a cloakroom, and a door leading through to the spacious kitchen/breakfast room which is well fitted with a good range of worktops, cupboards, drawers, space for dishwasher and fridge/freezer, integrated oven and electric hob, and a breakfast bar. There is a door from the breakfast area to the rear garden. Adjacent to the kitchen is a utility room with worktop having inset sink unit, space for washing machine and dryer and oil fired boiler which was replaced in 2019. There are two reception rooms, a lounge to the front with a gas fireplace which was added in 2023 and a dining room with access to the garden, there are interconnecting glazed double doors between the two rooms.