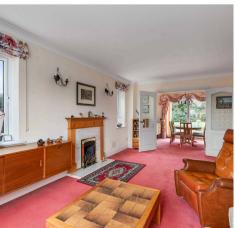

## Nutley, Uckfield

In a very convenient location within the centre of this East Sussex village, a detached modern house with a light and good sized interior extending to 1,615 sq. ft. (150 sq. metres). The well arranged ground floor has an entrance hall, with a cloakroom, and a door leading through to the spacious kitchen/breakfast room which is well fitted with a good range of worktops, cupboards, drawers, space for dishwasher and fridge/freezer, integrated oven and electric hob, and a breakfast bar. There is a door from the breakfast area to the rear garden. Adjacent to the kitchen is a utility room with worktop having inset sink unit, space for washing machine and dryer and oil fired boiler which was replaced in 2019. There are two reception rooms, a lounge to the front with a gas fireplace which was added in 2023 and a dining room with access to the garden, there are interconnecting glazed double doors between the two rooms.