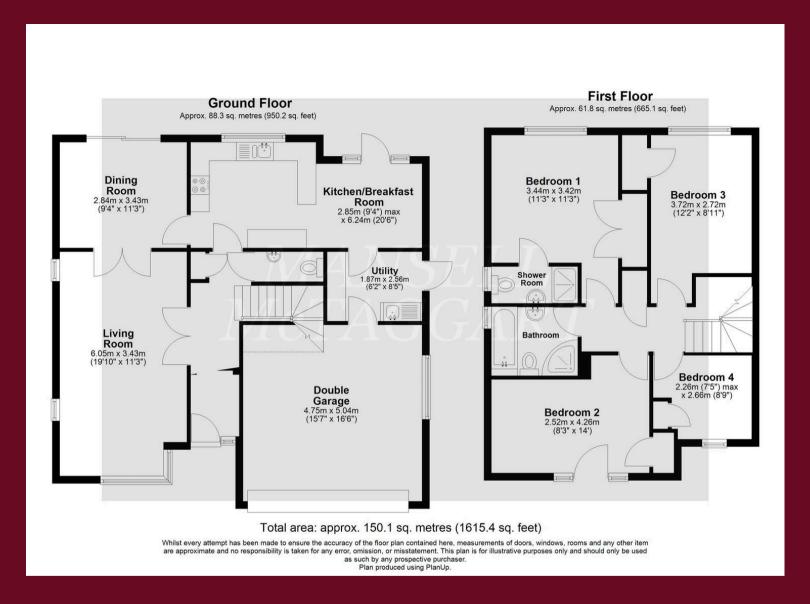

## Nutley, Uckfield

In a very convenient location within the centre of this East Sussex village, a detached modern house with a light and good sized interior extending to 1,615 sq. ft. (150 sq. metres). The well arranged ground floor has an entrance hall, with a cloakroom, and a door leading through to the spacious kitchen/breakfast room which is well fitted with a good range of worktops, cupboards, drawers, space for dishwasher and fridge/freezer, integrated oven and electric hob, and a breakfast bar. There is a door from the breakfast area to the rear garden. Adjacent to the kitchen is a utility room with worktop having inset sink unit, space for washing machine and dryer and oil fired boiler which was replaced in 2019. There are two reception rooms, a lounge to the front with a gas fireplace which was added in 2023 and a dining room with access to the garden, there are interconnecting glazed double doors between the two rooms.

On the first floor the property has four bedrooms all with fitted wardrobes and two bathrooms. Benefits include oil fired central heating and sealed unit double glazed windows which were replaced in 2022 and have a 10 year guarantee from this year.

Externally there is a front garden which is laid to lawn with a parking forecourt leading to a double garage with electric up and over door, power and electricity. The spacious, south west facing rear garden is predominantly laid to lawn with a patio area, mature bushes and trees, a timber shed and is enclosed by fencing and hedging.