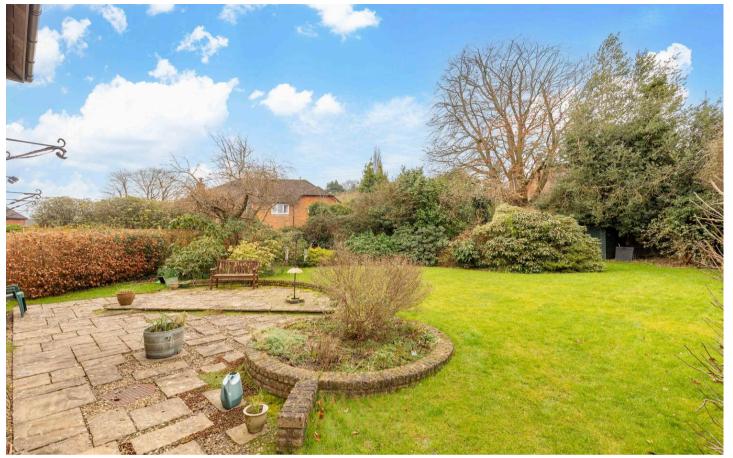

Externally there is a front garden which is laid to lawn with a parking forecourt leading to a double garage with electric up and over door, power and electricity. The spacious, south west facing rear garden is predominantly laid to lawn with a patio area, mature bushes and trees, a timber shed and is enclosed by fencing and hedging.