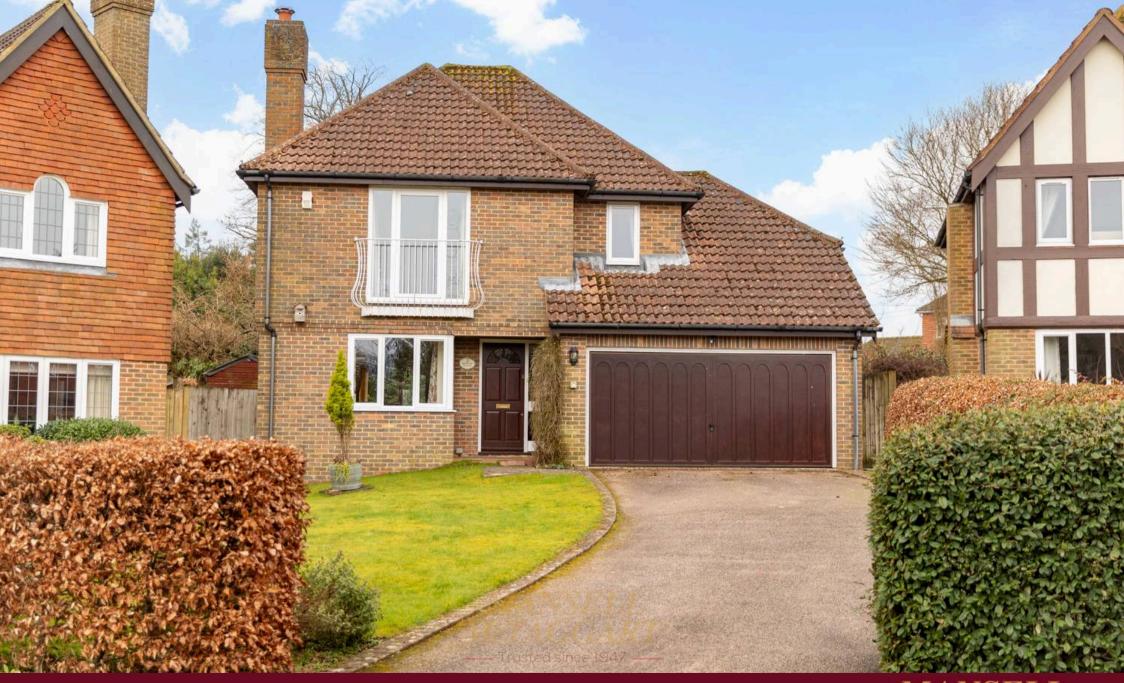

3 The Orchard, Nutley, TN22 3LQ
Offers in Region of £650,000 Freehold

## 3 The Orchard

## Nutley, Uckfield

In a very convenient location within the centre of this East Sussex village, a detached modern house with a light and good sized interior extending to 1,615 sq. ft. (150 sq. metres). The well arranged ground floor has an entrance hall, with a cloakroom, and a door leading through to the spacious kitchen/breakfast room which is well fitted with a good range of worktops, cupboards, drawers, space for dishwasher and fridge/freezer, integrated oven and electric hob, and a breakfast bar. There is a door from the breakfast area to the rear garden. Adjacent to the kitchen is a utility room with worktop having inset sink unit, space for washing machine and dryer and oil fired boiler which was replaced in 2019. There are two reception rooms, a lounge to the front with a gas fireplace which was added in 2023 and a dining room with access to the garden, there are interconnecting glazed double doors between the two rooms.

Externally there is a front garden which is laid to lawn with a parking forecourt leading to a double garage with electric up and over door, power and electricity. The spacious, south west facing rear garden is predominantly laid to lawn with a patio area, mature bushes and trees, a timber shed and is enclosed by fencing and hedging.